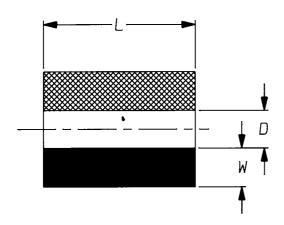

a) Part as supplied

RBK-ESS-CLIP-1.5

Material

Flexible Hot-Melt adhesive Raychem type S1136

Colour Amber

DIMENSIONS (in millimetres)

| Part No.         | D    | L    | S    | W     |
|------------------|------|------|------|-------|
|                  | ±0.2 | ±0.5 | ±0.2 | ±0.25 |
|                  | a    | a    | a    | a     |
| RBK-ESS-CLIP-1.5 | 1.9  | 8.0  | 0.8  | 2.25  |