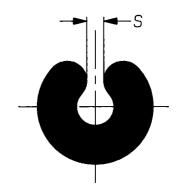

a) Part as supplied

RBK-ESS-CLIP-1.5

Material

Flexible Hot-Melt adhesive Raychem type S1136

Colour Amber

DIMENSIONS (in millimetres)

| Part No.         | D    | L    | S    | W     |
|------------------|------|------|------|-------|
|                  | ±0.2 | ±0.5 | ±0.2 | ±0.25 |
|                  | a    | a    | a    | a     |
| RBK-ESS-CLIP-1.5 | 1.9  | 8.0  | 0.8  | 2.25  |