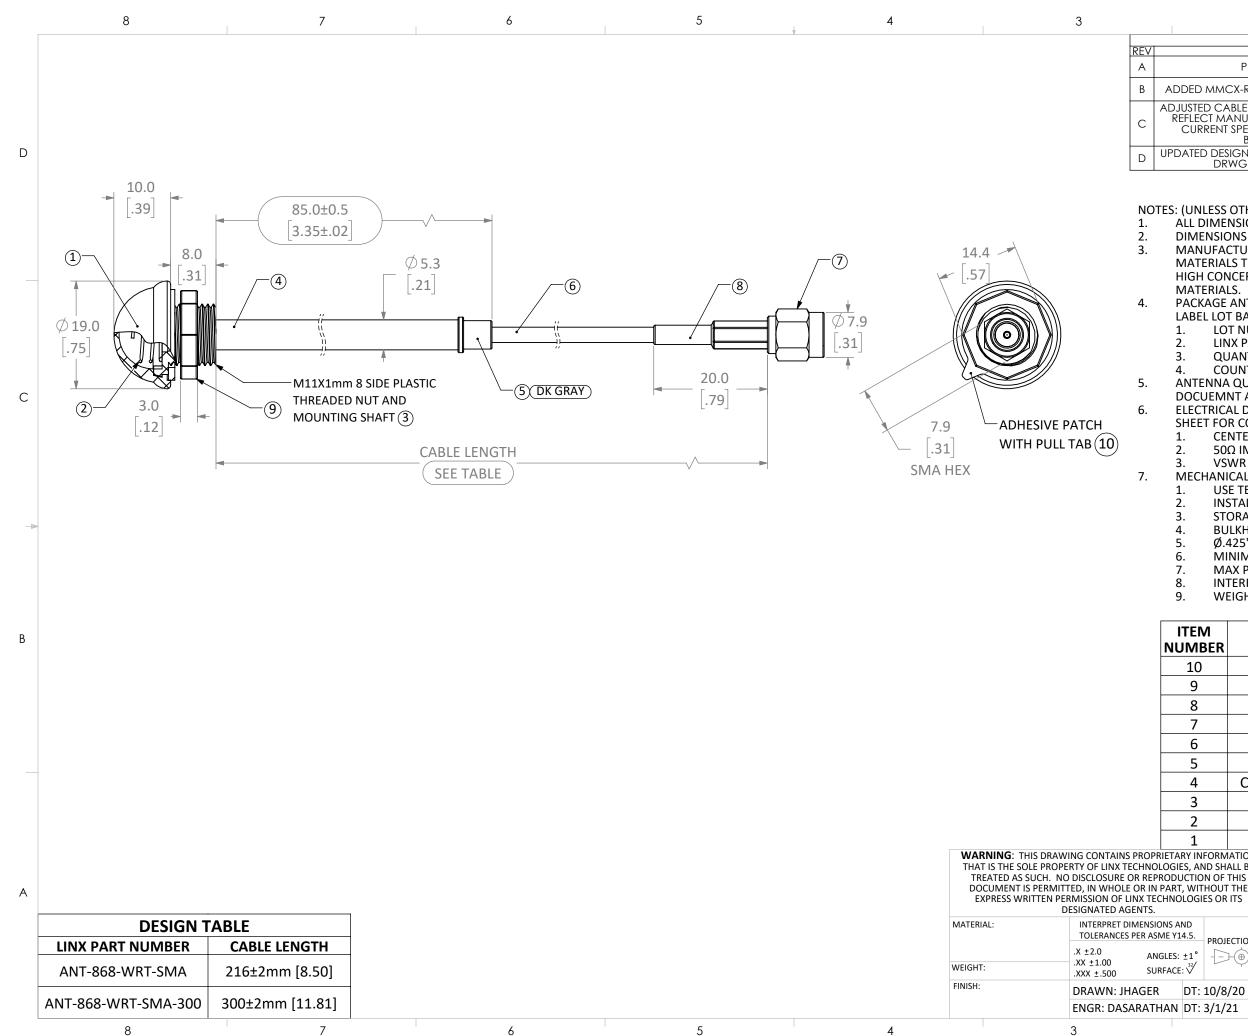

8

4

6

|                                                                                                                                                                                                                                                                                                                                                                                                                                                                                                                                                                                                                                                                                                                                                                                                                                                                                                                                                                                                                                                                                                                                                                                                                                                       | 2                                       |       | 1                  |               |   |
|-------------------------------------------------------------------------------------------------------------------------------------------------------------------------------------------------------------------------------------------------------------------------------------------------------------------------------------------------------------------------------------------------------------------------------------------------------------------------------------------------------------------------------------------------------------------------------------------------------------------------------------------------------------------------------------------------------------------------------------------------------------------------------------------------------------------------------------------------------------------------------------------------------------------------------------------------------------------------------------------------------------------------------------------------------------------------------------------------------------------------------------------------------------------------------------------------------------------------------------------------------|-----------------------------------------|-------|--------------------|---------------|---|
|                                                                                                                                                                                                                                                                                                                                                                                                                                                                                                                                                                                                                                                                                                                                                                                                                                                                                                                                                                                                                                                                                                                                                                                                                                                       | RI                                      |       |                    |               |   |
|                                                                                                                                                                                                                                                                                                                                                                                                                                                                                                                                                                                                                                                                                                                                                                                                                                                                                                                                                                                                                                                                                                                                                                                                                                                       | DESCRIPTIC                              | DATE  | APPV<br>DV         |               |   |
| PRODUCTION RELEASE                                                                                                                                                                                                                                                                                                                                                                                                                                                                                                                                                                                                                                                                                                                                                                                                                                                                                                                                                                                                                                                                                                                                                                                                                                    |                                         |       | JHAGER<br>10/8/20  | 3/1/21        |   |
|                                                                                                                                                                                                                                                                                                                                                                                                                                                                                                                                                                                                                                                                                                                                                                                                                                                                                                                                                                                                                                                                                                                                                                                                                                                       | DED MMCX-RA CONFIGURATION TO TABULATION |       |                    | DV            |   |
| JUSTED CABLE AND COUNTERPOISE TOLERANCE TO<br>REFLECT MANUFACTURABILITY. UPDATED SHEET TO<br>CURRENT SPECS. ADDED MINIMUM BEND AND<br>BULKHEAD THICKNESS                                                                                                                                                                                                                                                                                                                                                                                                                                                                                                                                                                                                                                                                                                                                                                                                                                                                                                                                                                                                                                                                                              |                                         |       | JHAGER<br>10/29/21 | DV<br>11/1/21 | _ |
| DATED DESIGN TO REDUCE TABULATION VARIABLES.<br>DRWG WAS ANT-868-WRT-CCC-X                                                                                                                                                                                                                                                                                                                                                                                                                                                                                                                                                                                                                                                                                                                                                                                                                                                                                                                                                                                                                                                                                                                                                                            |                                         |       | JHAGER<br>3/4/2022 |               | C |
| : (UNLESS OTHERWISE SPECIFIED)<br>ALL DIMENSIONS ARE IN MILLIMETERS [in].<br>DIMENSIONS APPLY AFTER FINISHING.<br>MANUFACTURE TO BE COMPLIANT WITH EU ROHS DIRECTIVE,USE<br>MATERIALS THAT DO NOT CONTAIN REACH SUBSTANCES OF VERY<br>HIGH CONCERN >1000ppm, AND USE DRC CONFLICT-FREE SOURCED<br>MATERIALS.<br>PACKAGE ANTENNAS INDIVIDUALLY PRIOR TO PLACING IN LOT BAG.<br>LABEL LOT BAG, AND BOX WITHT HE FOLLOWING INFORMAITON ONLY<br>1. LOT NUMBER<br>2. LINX PART NUMBER<br>3. QUANTITY<br>4. COUNTRY OF ORIGIN<br>ANTENNA QUALIFIED AND TESTED IAW LINX INTERNAL TEST PLAN<br>DOCUEMNT AT LATEST REVISION.<br>ELECTRICAL DATA SHOWN FOR REFERENCE ONLY. SEE LINX DATA<br>SHEET FOR COMPLETE ELECTRICAL PROPERTIES:<br>1. CENTER FREQUENCY 868 MHz<br>2. 500 IMPEDANCE<br>3. VSWR <1.5 TYP @ CENTER<br>MECHANICAL:<br>1. USE TEMPERATURE: -40°C - +90°C<br>2. INSTALLATION TEMPERATURE: +10° - +40°C<br>3. STORAGE TEMPERATURE: -40°C - +90°C<br>3. STORAGE TEMPERATURE: +20° @ 50%RH<br>4. BULKHEAD PLASTIC NUT TORQUE: NTE 4.0kgf/cm [5in/lbS]<br>5. Ø.425" [10.8mm] RECOMMENDED INSTALL HOLE SIZE<br>6. MINIMUM BEND RADIUS: 10.2mm<br>7. MAX PANEL THICKNESS: 4.7mm [.188"]<br>8. INTERFACE SMA TYPE IAW MIL-STD-348B<br>9. WEIGHT: 12.5g |                                         |       |                    |               | 0 |
| ITEM                                                                                                                                                                                                                                                                                                                                                                                                                                                                                                                                                                                                                                                                                                                                                                                                                                                                                                                                                                                                                                                                                                                                                                                                                                                  | DESCRIPTION                             |       |                    |               | В |
| UMBER                                                                                                                                                                                                                                                                                                                                                                                                                                                                                                                                                                                                                                                                                                                                                                                                                                                                                                                                                                                                                                                                                                                                                                                                                                                 |                                         |       |                    |               |   |
| 10                                                                                                                                                                                                                                                                                                                                                                                                                                                                                                                                                                                                                                                                                                                                                                                                                                                                                                                                                                                                                                                                                                                                                                                                                                                    |                                         |       |                    | L             |   |
| 9                                                                                                                                                                                                                                                                                                                                                                                                                                                                                                                                                                                                                                                                                                                                                                                                                                                                                                                                                                                                                                                                                                                                                                                                                                                     | NUT                                     | BLACK |                    |               |   |
| 8                                                                                                                                                                                                                                                                                                                                                                                                                                                                                                                                                                                                                                                                                                                                                                                                                                                                                                                                                                                                                                                                                                                                                                                                                                                     | SHRINK TUBE 2:1 POLYOL BLACK            |       |                    |               |   |
| 7                                                                                                                                                                                                                                                                                                                                                                                                                                                                                                                                                                                                                                                                                                                                                                                                                                                                                                                                                                                                                                                                                                                                                                                                                                                     | CONNECTOR SMA-TYPE GOLD/BRASS           |       |                    |               |   |
| 6                                                                                                                                                                                                                                                                                                                                                                                                                                                                                                                                                                                                                                                                                                                                                                                                                                                                                                                                                                                                                                                                                                                                                                                                                                                     | CABLE COAX RG174U BLACK                 |       |                    |               |   |
| 5                                                                                                                                                                                                                                                                                                                                                                                                                                                                                                                                                                                                                                                                                                                                                                                                                                                                                                                                                                                                                                                                                                                                                                                                                                                     | GUIDE CABLE 868MHZ ABS DK GRAY          |       |                    | v             |   |
|                                                                                                                                                                                                                                                                                                                                                                                                                                                                                                                                                                                                                                                                                                                                                                                                                                                                                                                                                                                                                                                                                                                                                                                                                                                       |                                         |       |                    |               |   |
| 4                                                                                                                                                                                                                                                                                                                                                                                                                                                                                                                                                                                                                                                                                                                                                                                                                                                                                                                                                                                                                                                                                                                                                                                                                                                     | COUNTERPOISE 868MHz ELEM NIC            |       |                    |               |   |
| 3                                                                                                                                                                                                                                                                                                                                                                                                                                                                                                                                                                                                                                                                                                                                                                                                                                                                                                                                                                                                                                                                                                                                                                                                                                                     | BASE THREADDED M11X1 ABS                |       |                    | К             |   |
| 2                                                                                                                                                                                                                                                                                                                                                                                                                                                                                                                                                                                                                                                                                                                                                                                                                                                                                                                                                                                                                                                                                                                                                                                                                                                     | ELEMENT 868MHZ COIL S                   |       |                    |               |   |
| 1                                                                                                                                                                                                                                                                                                                                                                                                                                                                                                                                                                                                                                                                                                                                                                                                                                                                                                                                                                                                                                                                                                                                                                                                                                                     | COVER ELEMENT ABS BLACK                 |       |                    |               |   |
| ARY INFORMATION<br>IES, AND SHALL BE<br>DUCTION OF THIS<br>IT, WITHOUT THE<br>OLOGIES OR ITS<br>TITLE:                                                                                                                                                                                                                                                                                                                                                                                                                                                                                                                                                                                                                                                                                                                                                                                                                                                                                                                                                                                                                                                                                                                                                |                                         | 32 /  | ٩                  |               |   |
| AND<br>(14.5. PROJECTION: ANTENNA PURCHASED ASSEMI<br>WRT VAR END CONN AND PAC                                                                                                                                                                                                                                                                                                                                                                                                                                                                                                                                                                                                                                                                                                                                                                                                                                                                                                                                                                                                                                                                                                                                                                        |                                         |       |                    |               |   |
| 5: ±1°   -                                                                                                                                                                                                                                                                                                                                                                                                                                                                                                                                                                                                                                                                                                                                                                                                                                                                                                                                                                                                                                                                                                                                                                                                                                            | -(⊕)-                                   |       |                    | -             |   |

-[-}-@ SIZE DWG. NO. REV B C-ANT-868-WRT-SMA-LLL D SCALE: 1.5:1 DO NOT SCALE DRAWING SHEET 1 OF 1 LDCFDFB\_B

1

2