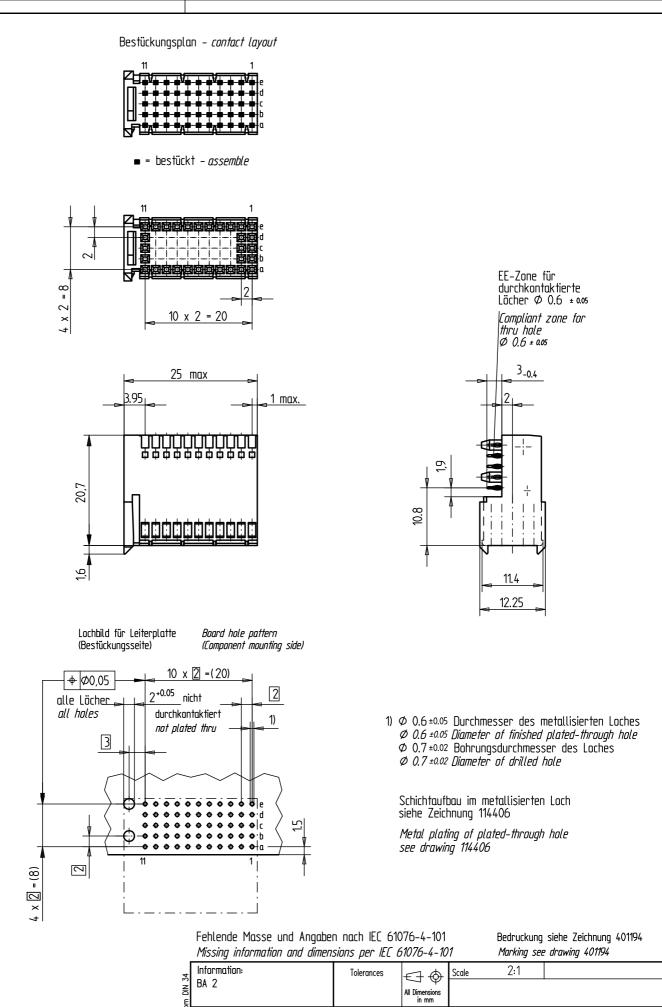

Designation

ERNI

02.06.2010

Date

www.ERNI.com

V:00069854.SZA

ERmet Federleiste C

ERmet Female Type C

354149

ERMO

| _                           | Missing information and dimensions per IEL 61076-4-10                                                                                                                      |                                                                                  |                         |
|-----------------------------|----------------------------------------------------------------------------------------------------------------------------------------------------------------------------|----------------------------------------------------------------------------------|-------------------------|
| protection memo from DIN 34 | Information:<br>BA 2                                                                                                                                                       | Tolerances                                                                       | All Dimensions<br>in mm |
|                             | All rights reserved.<br>Only for information.<br>To insure that this is the latest<br>version of this drawing, please<br>contact one of the ERN companies<br>before using. | Subject to modification without<br>prior notice.<br>Drawing will not be updated. |                         |