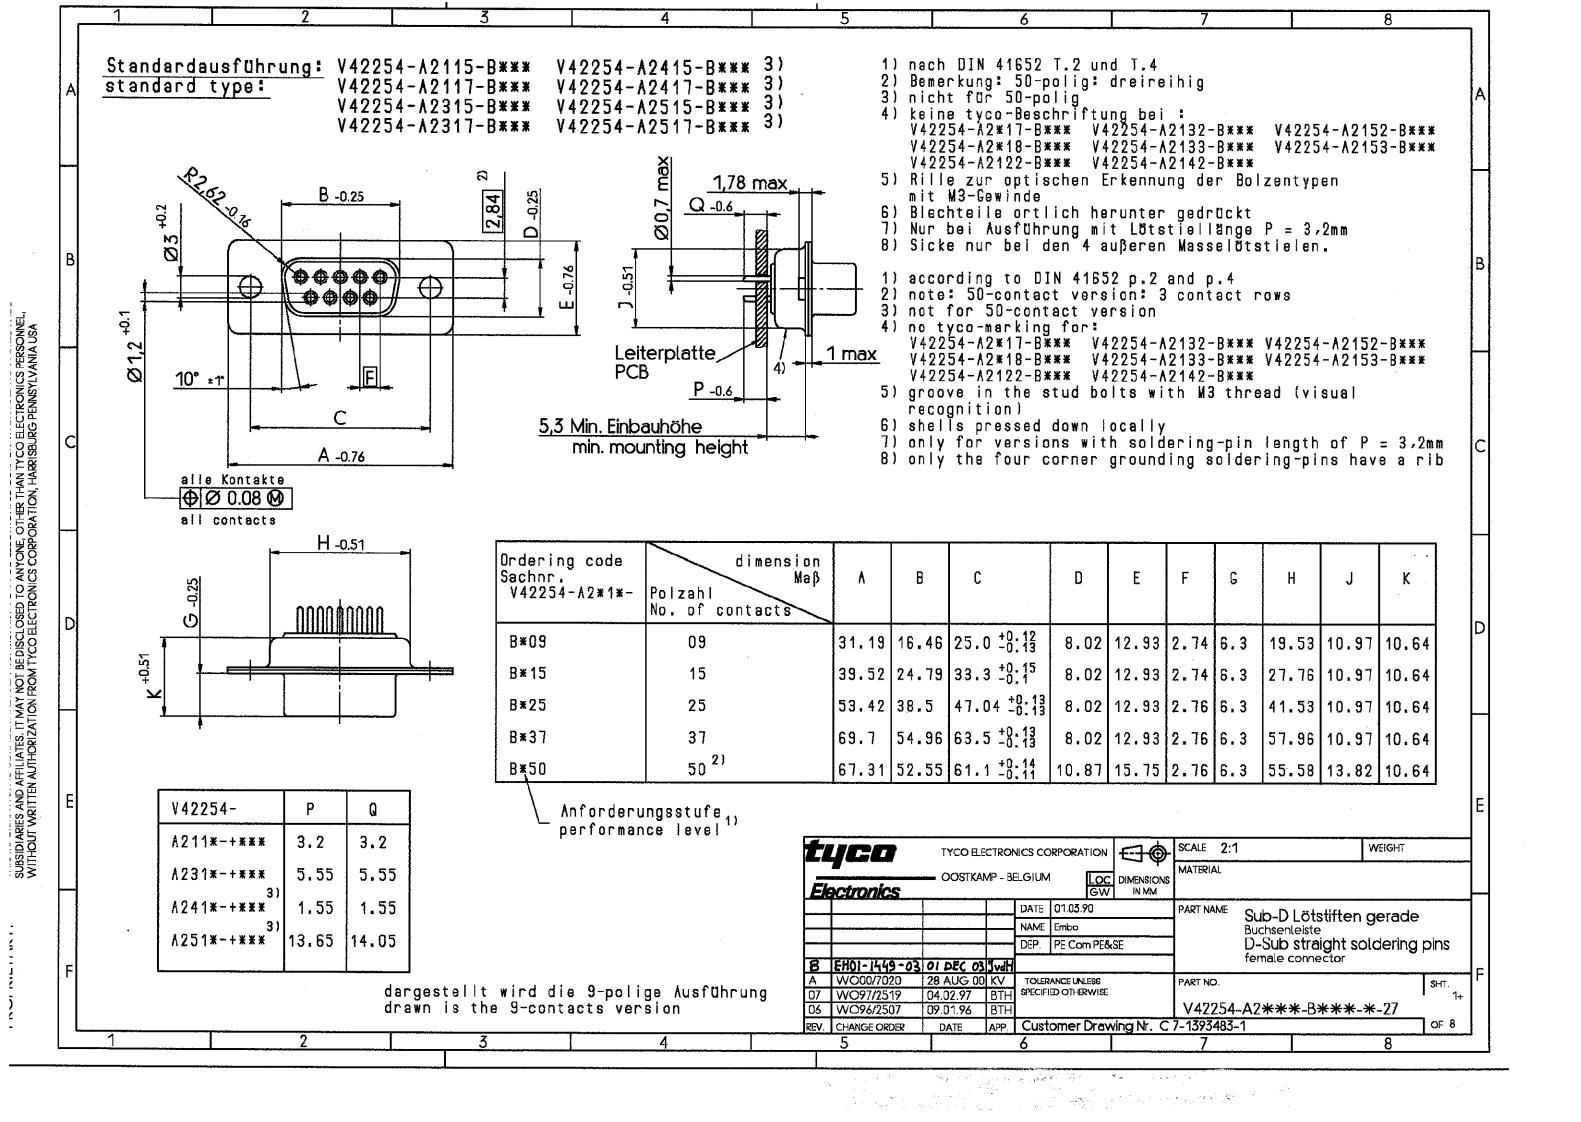

| Column