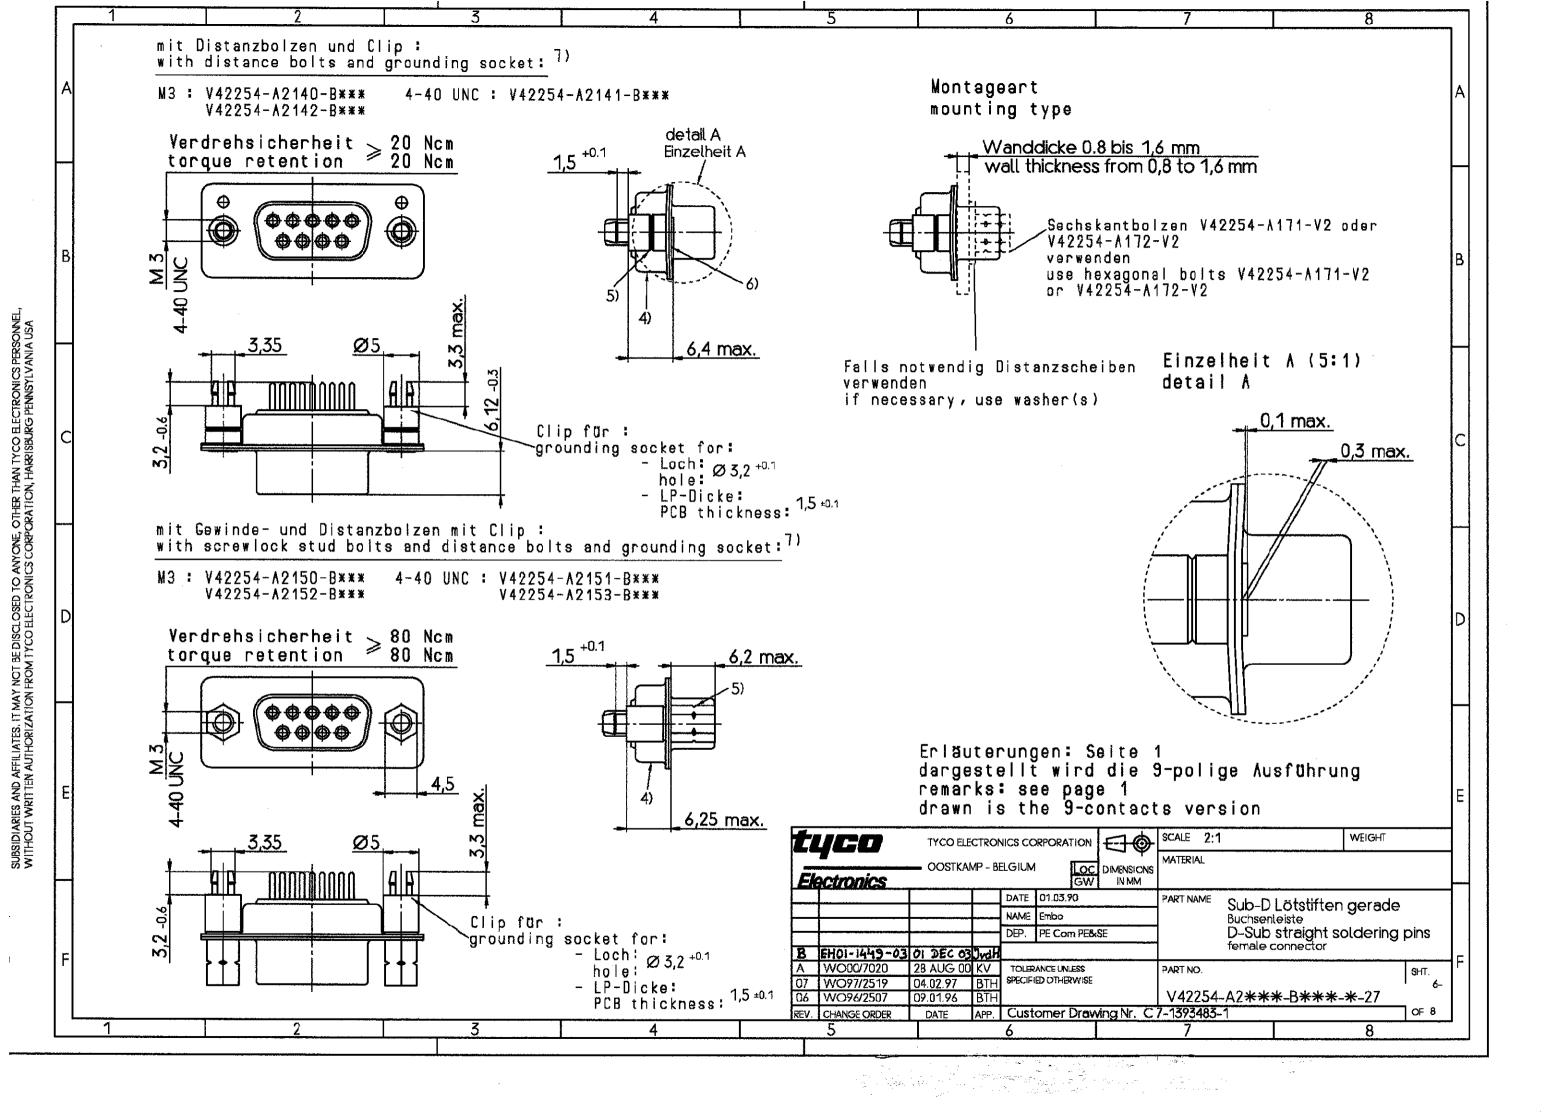

| Column