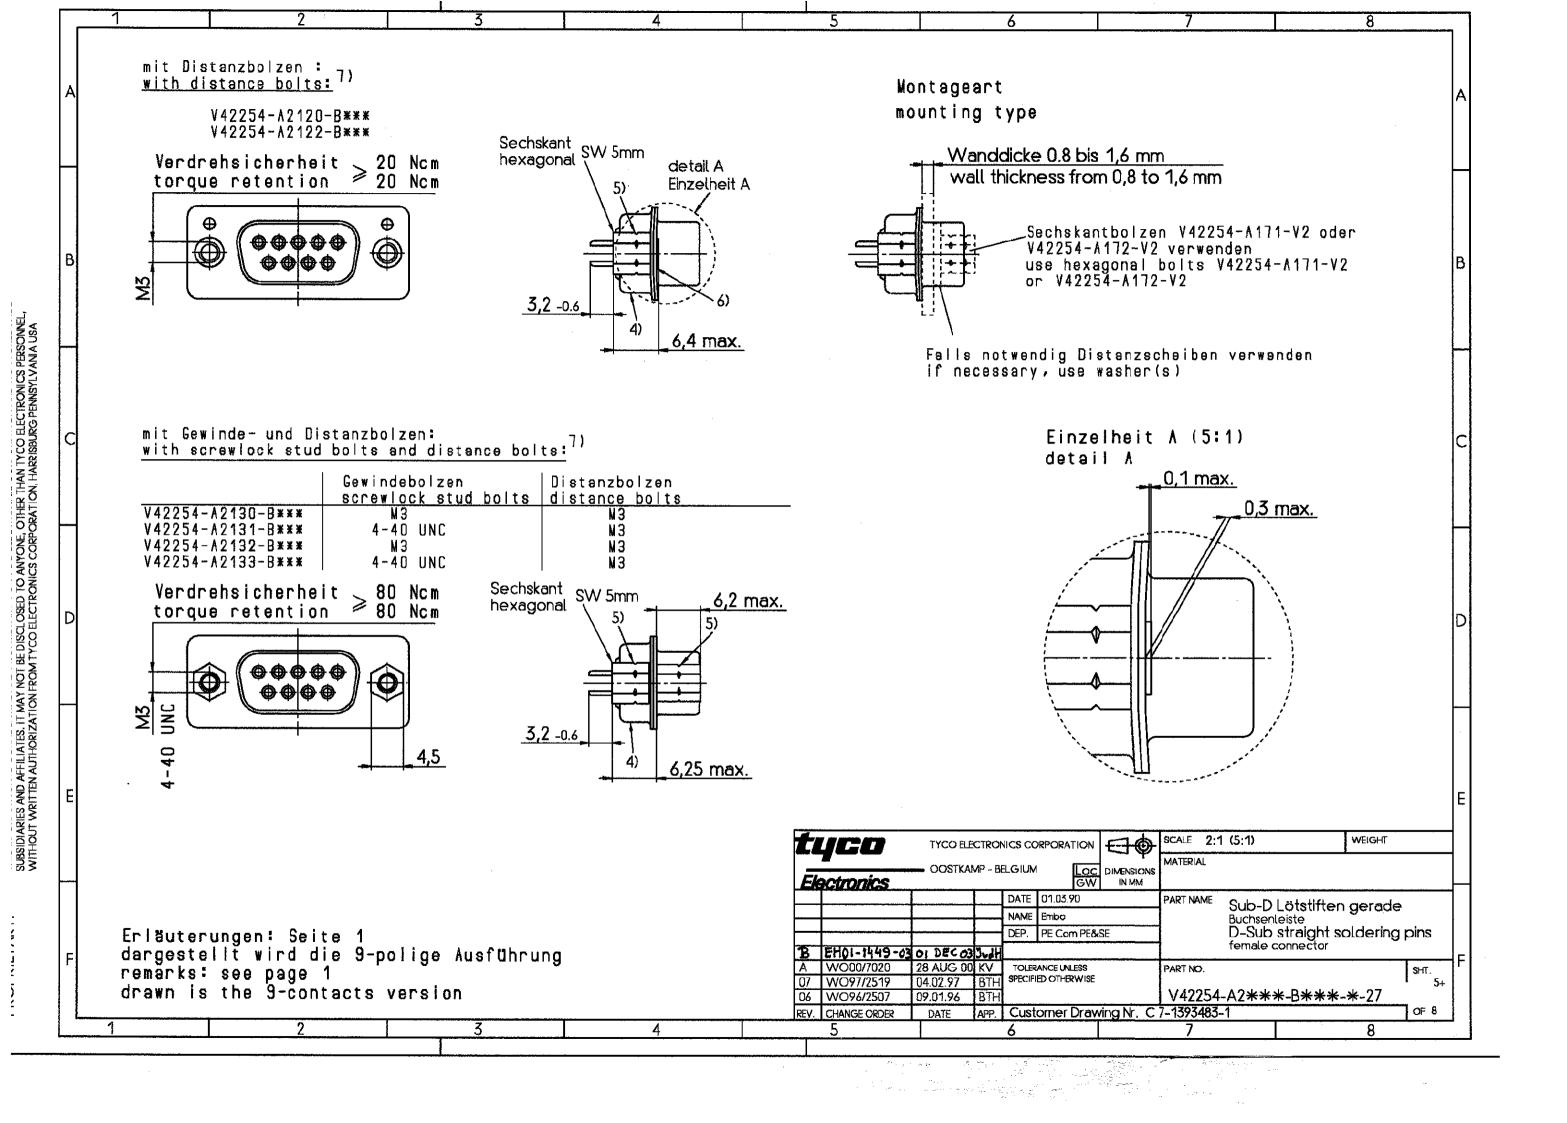

| Column