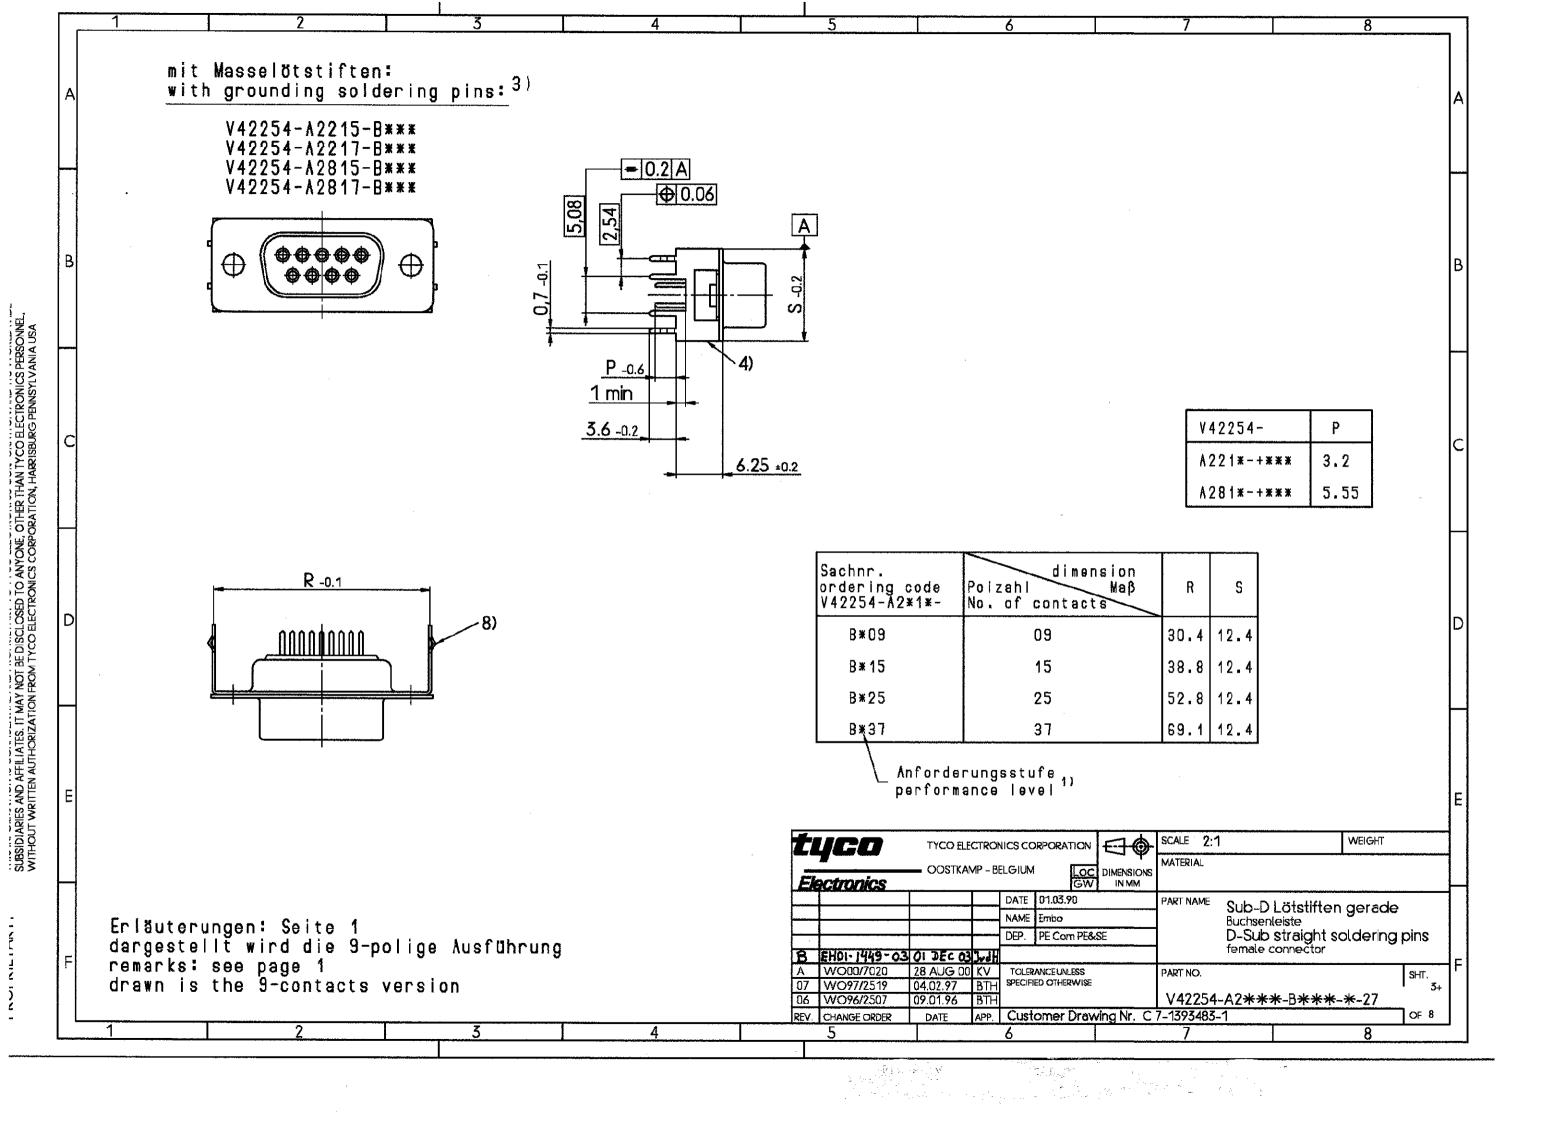

| Column