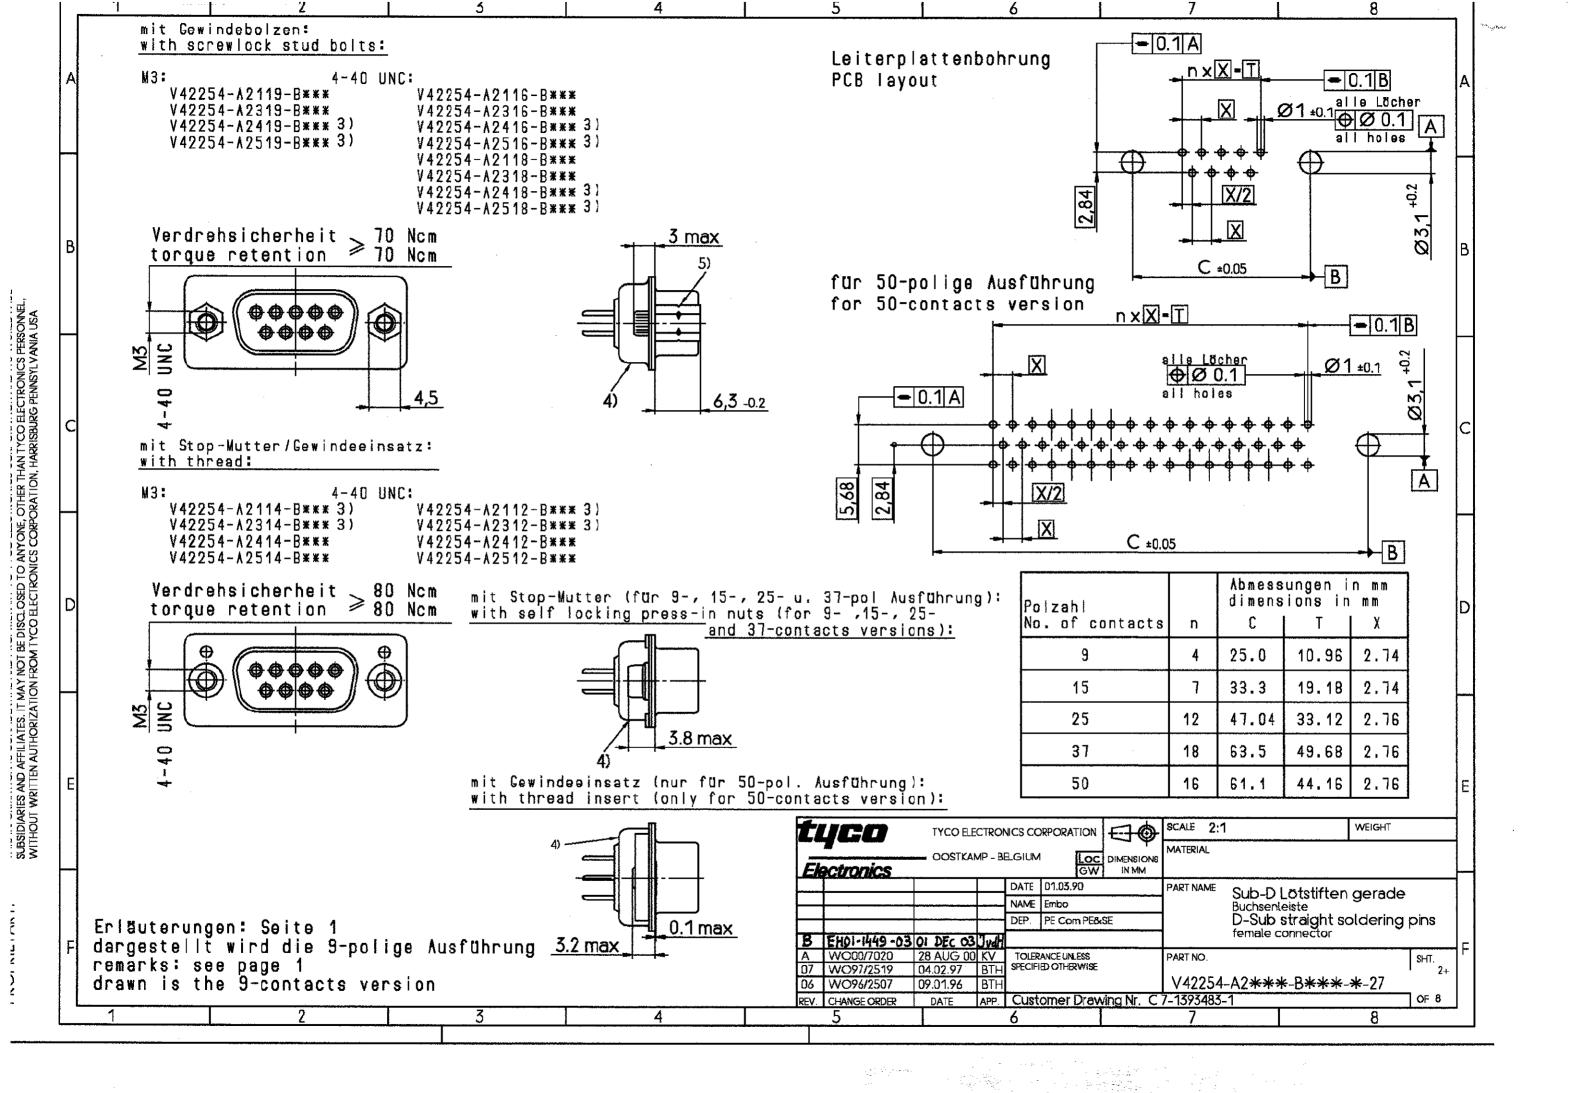

| Column