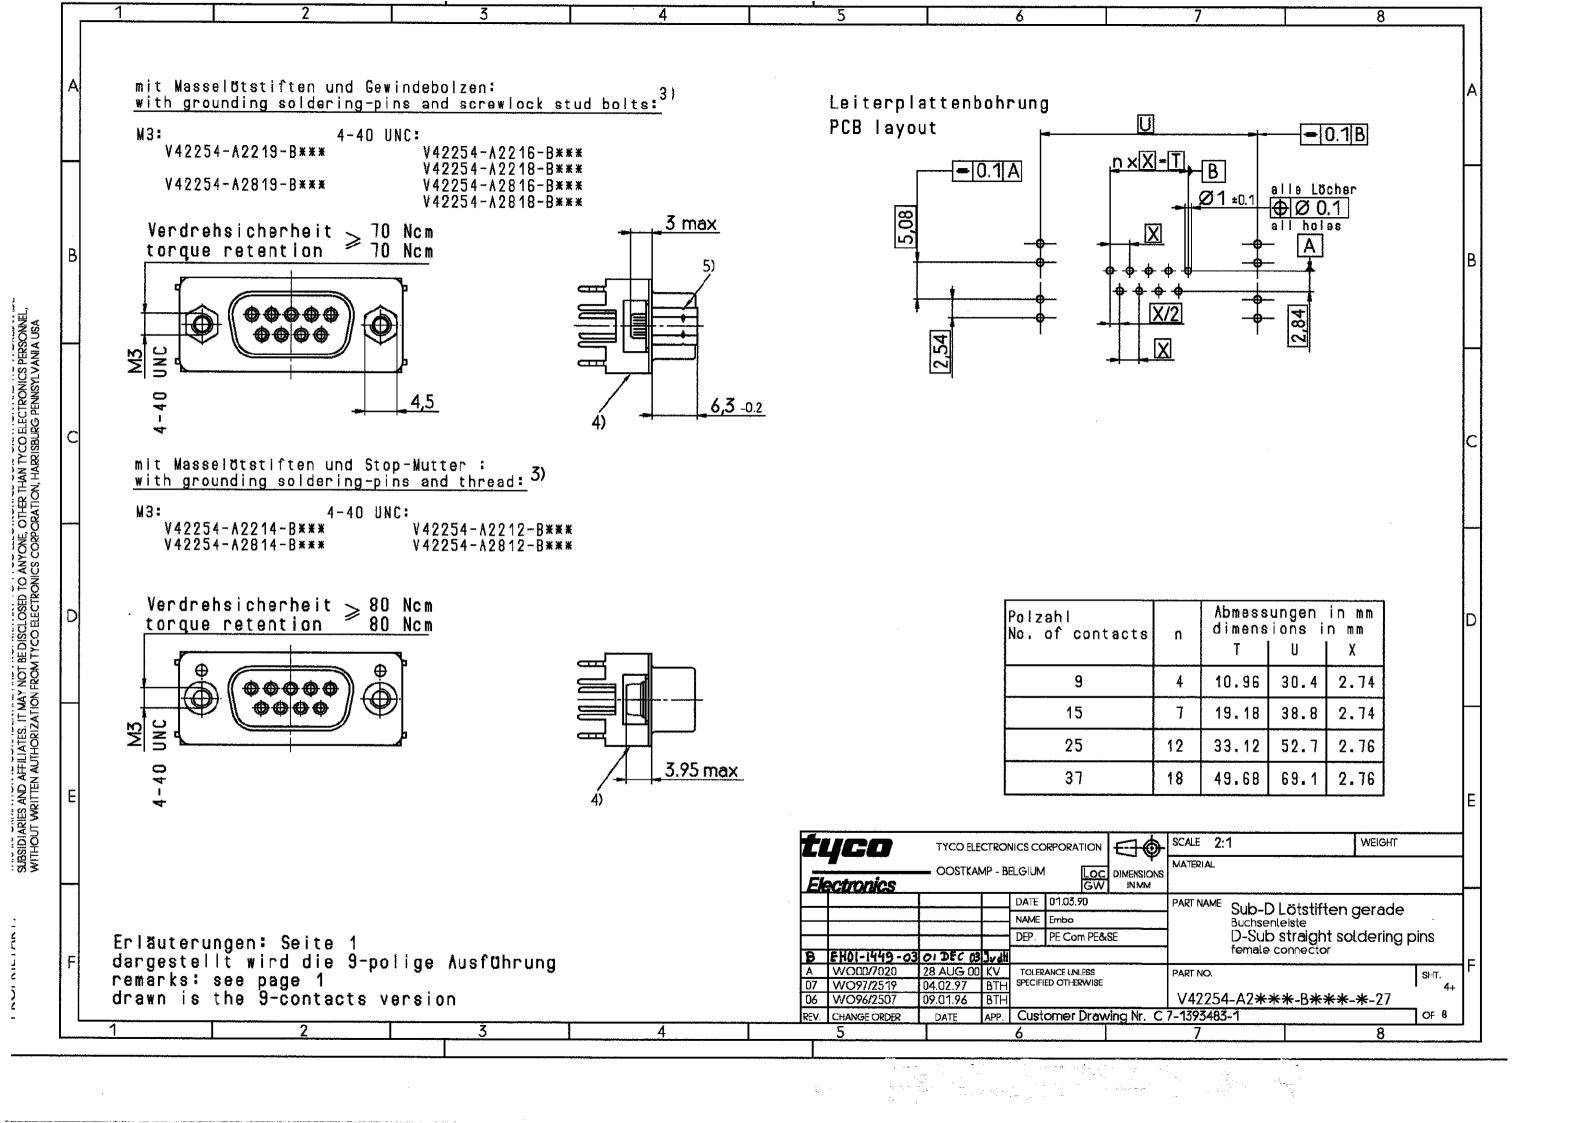

| Column