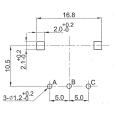

| 0, 12, 24   |
| Shaft Type:                           | F – Flatted |
| Shaft Length (from Mounting Surface): | 15, 20, 25  |

## Characteristics - Environmental

| Operating Temperature | -10 ~ +70 degrees C |
|-----------------------|---------------------|
| Rotational Life       | 15,000 Cycles       |

## **Output Signal Format**

| Shaft Rotational<br>Direction | Signal           | Format |
|-------------------------------|------------------|--------|
| Clockwise -                   | A (Terminal A-C) | OFF ON |
|                               | B (Terminal B-C) | OFF ON |
| Anticlockwise                 | A (Terminal A-C) | OFF ON |
|                               | B (Terminal B-C) | OFF ON |



## **Type DP16 Series**

## Dimensions DP16H





#### DP16V





## **Shaft Length**

| L | 15 | 20 | 25 |
|---|----|----|----|
| F | 7  | 12 | 12 |



## **Mouser Electronics**

**Authorized Distributor** 

Click to View Pricing, Inventory, Delivery & Lifecycle Information:

TE Connectivity:

DP16H2424A20F