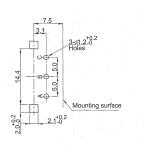

#### DP16V

## **Shaft Length**

| L | 15 | 20 | 25 |
|---|----|----|----|
| F | 7  | 12 | 12 |