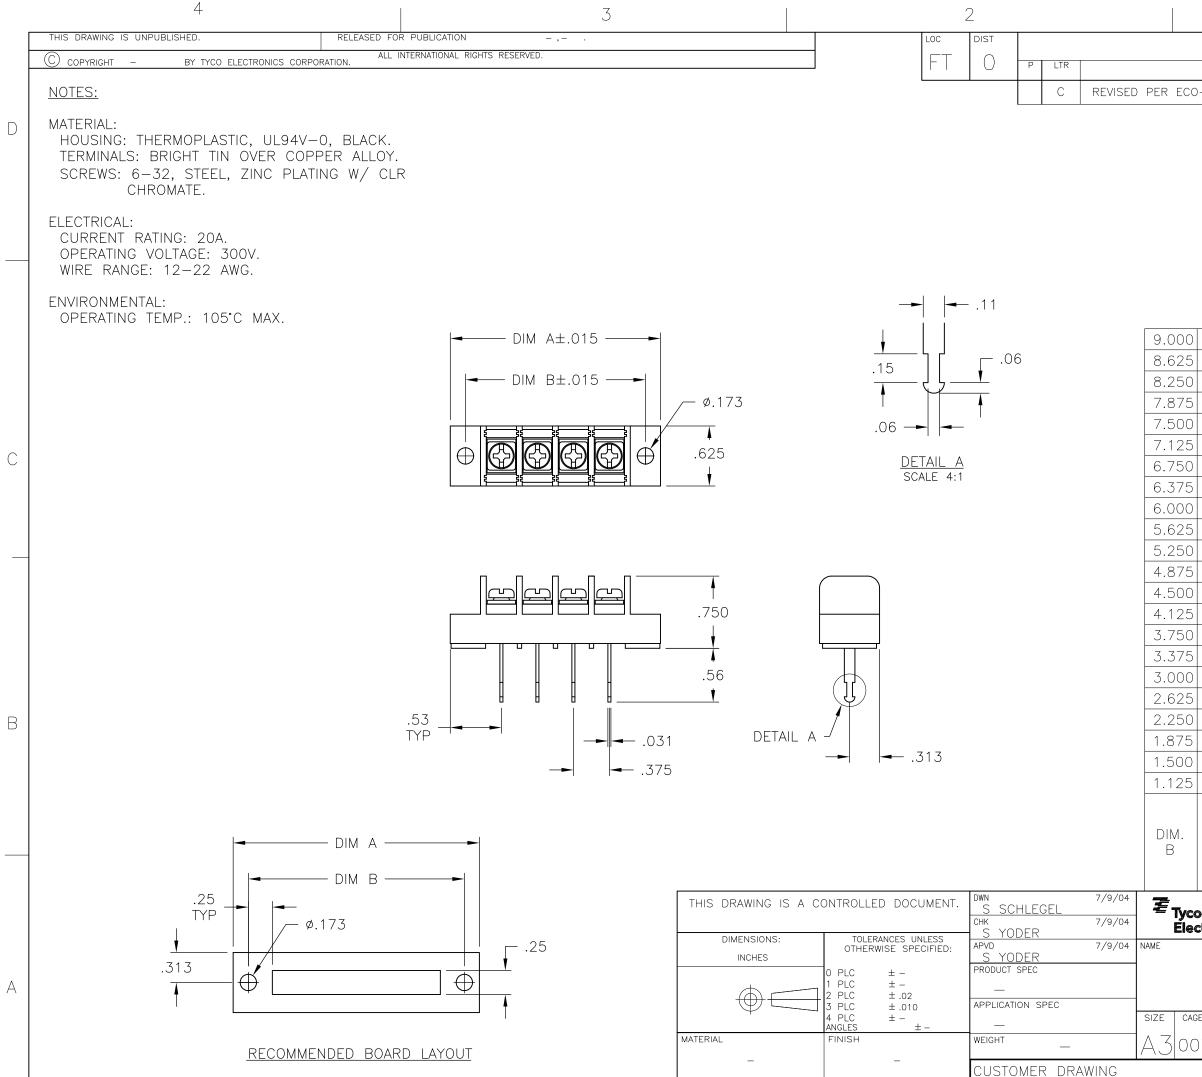

|                                                                                                                                                                                                                                                                                                                                                                                                                                                                                                                                                                                                                                                                                                      |                                                                                                                     |                                                                                  |                                                                                                                                                                                        |                                                                                                                                                                    | D |
|------------------------------------------------------------------------------------------------------------------------------------------------------------------------------------------------------------------------------------------------------------------------------------------------------------------------------------------------------------------------------------------------------------------------------------------------------------------------------------------------------------------------------------------------------------------------------------------------------------------------------------------------------------------------------------------------------|---------------------------------------------------------------------------------------------------------------------|----------------------------------------------------------------------------------|----------------------------------------------------------------------------------------------------------------------------------------------------------------------------------------|--------------------------------------------------------------------------------------------------------------------------------------------------------------------|---|
| 3 5<br>3 6<br>3 7<br>7 6<br>7 6                                                                                                                                                                                                                                                                                                                                                                                                                                                                                                                                                                                                                                                                      | <ul> <li>3.314</li> <li>3.939</li> <li>3.564</li> <li>3.189</li> <li>7.814</li> <li>7.439</li> <li>7.064</li> </ul> | 23<br>22<br>21<br>20<br>19<br>18<br>17                                           | JC6-T208-23<br>JC6-T208-22<br>JC6-T208-21<br>JC6-T208-20<br>JC6-T208-19<br>JC6-T208-18<br>JC6-T208-17                                                                                  | 2-1546840-3<br>2-1546840-2<br>2-1546840-1<br>2-1546840-0<br>1-1546840-9<br>1-1546840-8<br>1-1546840-7                                                              | С |
| ) 6<br>5 5                                                                                                                                                                                                                                                                                                                                                                                                                                                                                                                                                                                                                                                                                           | 5.689<br>5.314<br>5.939<br>5.564                                                                                    | 16<br>15<br>14<br>13                                                             | JC6-T208-16<br>JC6-T208-15<br>JC6-T208-14<br>JC6-T208-13                                                                                                                               | 1-1546840-6<br>1-1546840-5<br>1-1546840-4<br>1-1546840-3                                                                                                           |   |
| 5       5         5       2         5       2         6       3         7       3         7       3         7       3         7       3         7       3         7       3         7       3         7       3         7       3         7       3         7       3         7       3         7       3         7       3         8       3         9       3         9       3         9       3         9       3         9       3         9       3         9       3         9       3         9       3         9       3         9       3         9       3         9       3         9       3         9       3         9       3         9       3         9       3         10       3 | 5.189<br>4.814<br>4.439<br>4.064<br>3.689<br>3.314<br>2.939<br>2.564<br>2.189<br>814<br>1.439<br>DIM.<br>A          | 12<br>11<br>10<br>9<br>8<br>7<br>6<br>5<br>4<br>3<br>2<br>2<br>NO.<br>0F<br>POS. | JC6-T208-12<br>JC6-T208-11<br>JC6-T208-10<br>JC6-T208-09<br>JC6-T208-08<br>JC6-T208-07<br>JC6-T208-06<br>JC6-T208-05<br>JC6-T208-04<br>JC6-T208-03<br>JC6-T208-02<br>CATALOG<br>NUMBER | 1-1546840-2<br>1-1546840-1<br>1-1546840-0<br>1546840-9<br>1546840-8<br>1546840-7<br>1546840-7<br>8-1437665-6<br>8-1437665-5<br>796985-1<br>8-1437665-4<br>PART NO. | В |
| co<br>ectr                                                                                                                                                                                                                                                                                                                                                                                                                                                                                                                                                                                                                                                                                           | onics                                                                                                               | JC6- <sup>-</sup>                                                                | Tyco Electronics Corpo<br>Harrisburg, Pa 17105<br>T208—XX ASSEMBL                                                                                                                      | -3608                                                                                                                                                              | A |