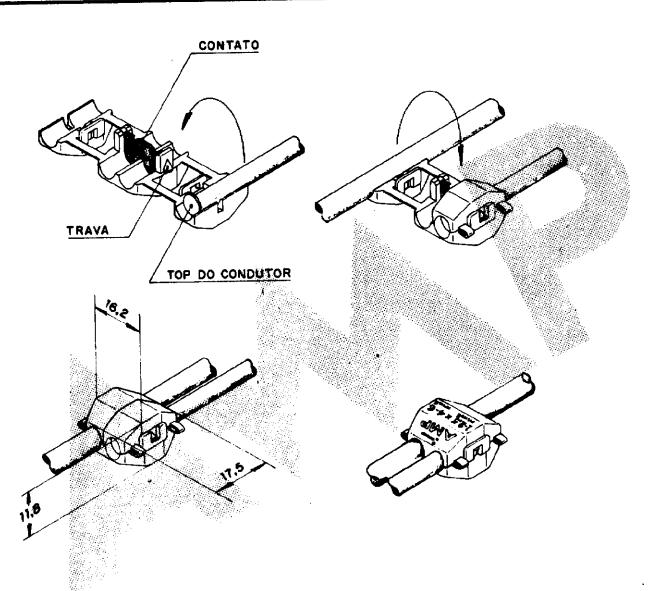

## METRIC

| 188                |        | SION RECOR              | D DR           | CHK         | DATE         | APR                     |                            | 1A 4                | J                    | 00                 | <del></del>                                                                                                                                                                                                                                                                                                                                                                                                                                                                                                                                                                                                                                                                                                                                                                                                                                                                                                                                                                                                                                                                                                                                                                                                                                                                                                                                                                                                                                                                                                                                                                                                                                                                                                                                                                                                                                                                                                                                                                                                                                                                                                                    |          |
|--------------------|--------|-------------------------|----------------|-------------|--------------|-------------------------|----------------------------|---------------------|----------------------|--------------------|--------------------------------------------------------------------------------------------------------------------------------------------------------------------------------------------------------------------------------------------------------------------------------------------------------------------------------------------------------------------------------------------------------------------------------------------------------------------------------------------------------------------------------------------------------------------------------------------------------------------------------------------------------------------------------------------------------------------------------------------------------------------------------------------------------------------------------------------------------------------------------------------------------------------------------------------------------------------------------------------------------------------------------------------------------------------------------------------------------------------------------------------------------------------------------------------------------------------------------------------------------------------------------------------------------------------------------------------------------------------------------------------------------------------------------------------------------------------------------------------------------------------------------------------------------------------------------------------------------------------------------------------------------------------------------------------------------------------------------------------------------------------------------------------------------------------------------------------------------------------------------------------------------------------------------------------------------------------------------------------------------------------------------------------------------------------------------------------------------------------------------|----------|
| $\overline{}$      |        | 80 - 29128              | G.M.           | R.P.L.      | 4.4.84       |                         |                            | امما                |                      | و و ٔ              | 0458                                                                                                                                                                                                                                                                                                                                                                                                                                                                                                                                                                                                                                                                                                                                                                                                                                                                                                                                                                                                                                                                                                                                                                                                                                                                                                                                                                                                                                                                                                                                                                                                                                                                                                                                                                                                                                                                                                                                                                                                                                                                                                                           | 1071     |
| •                  | REVISI | ED BY ECN. 29           | 31 IVAN        | Marie       | 25, 92       | DE.                     | •                          |                     | -                    | 5                  |                                                                                                                                                                                                                                                                                                                                                                                                                                                                                                                                                                                                                                                                                                                                                                                                                                                                                                                                                                                                                                                                                                                                                                                                                                                                                                                                                                                                                                                                                                                                                                                                                                                                                                                                                                                                                                                                                                                                                                                                                                                                                                                                | SHEET    |
| 러                  | REVIS  | ADO P/ECN 32            | 04 NAN         |             | 19.92        |                         | 04/04/64                   |                     | E L                  | 5 C I              | HU-IAP                                                                                                                                                                                                                                                                                                                                                                                                                                                                                                                                                                                                                                                                                                                                                                                                                                                                                                                                                                                                                                                                                                                                                                                                                                                                                                                                                                                                                                                                                                                                                                                                                                                                                                                                                                                                                                                                                                                                                                                                                                                                                                                         |          |
| ┪                  |        |                         |                | 1           | - " ·        | CHART D                 | 1                          | ]                   |                      | EAT                | RO-TAP                                                                                                                                                                                                                                                                                                                                                                                                                                                                                                                                                                                                                                                                                                                                                                                                                                                                                                                                                                                                                                                                                                                                                                                                                                                                                                                                                                                                                                                                                                                                                                                                                                                                                                                                                                                                                                                                                                                                                                                                                                                                                                                         |          |
| ┪                  |        |                         |                | <b>├</b> ── |              | It one o                | 4-84                       | DESCRIPT            | 10 K                 |                    | · · · · · · · · · · · · · · · · · · ·                                                                                                                                                                                                                                                                                                                                                                                                                                                                                                                                                                                                                                                                                                                                                                                                                                                                                                                                                                                                                                                                                                                                                                                                                                                                                                                                                                                                                                                                                                                                                                                                                                                                                                                                                                                                                                                                                                                                                                                                                                                                                          |          |
|                    |        |                         |                |             |              | DR. Demos               | udo                        |                     |                      | São Poulo , Brasil |                                                                                                                                                                                                                                                                                                                                                                                                                                                                                                                                                                                                                                                                                                                                                                                                                                                                                                                                                                                                                                                                                                                                                                                                                                                                                                                                                                                                                                                                                                                                                                                                                                                                                                                                                                                                                                                                                                                                                                                                                                                                                                                                |          |
| 4                  |        |                         |                |             |              | DEC. ±0,5<br>Angles ±1° |                            |                     |                      |                    |                                                                                                                                                                                                                                                                                                                                                                                                                                                                                                                                                                                                                                                                                                                                                                                                                                                                                                                                                                                                                                                                                                                                                                                                                                                                                                                                                                                                                                                                                                                                                                                                                                                                                                                                                                                                                                                                                                                                                                                                                                                                                                                                |          |
| 1                  |        |                         |                |             |              | QTHERW:SE               | STATED                     |                     | AMP do BRASIL LTDA   |                    |                                                                                                                                                                                                                                                                                                                                                                                                                                                                                                                                                                                                                                                                                                                                                                                                                                                                                                                                                                                                                                                                                                                                                                                                                                                                                                                                                                                                                                                                                                                                                                                                                                                                                                                                                                                                                                                                                                                                                                                                                                                                                                                                |          |
| for REFERENCE ONLY |        |                         |                |             |              | TOLERANCES UNLESS       |                            | WE TABELA VERTABELA |                      |                    |                                                                                                                                                                                                                                                                                                                                                                                                                                                                                                                                                                                                                                                                                                                                                                                                                                                                                                                                                                                                                                                                                                                                                                                                                                                                                                                                                                                                                                                                                                                                                                                                                                                                                                                                                                                                                                                                                                                                                                                                                                                                                                                                |          |
|                    | Cl     | JS TO M                 |                | ) WC        | _            | COPYRIGHT TO            | P PRODUCTEM                | AMP DO B            | RASIL LTI<br>EDBYUS. | MB FOREIS          | LL INTERNATIONAL<br>HPATHNES AND OR BATE                                                                                                                                                                                                                                                                                                                                                                                                                                                                                                                                                                                                                                                                                                                                                                                                                                                                                                                                                                                                                                                                                                                                                                                                                                                                                                                                                                                                                                                                                                                                                                                                                                                                                                                                                                                                                                                                                                                                                                                                                                                                                       | NTS PEND |
|                    |        |                         |                |             |              | THIS DRAWING            | 18 UNPUBLIS                | HED REL             | EASED F              |                    | ICATION                                                                                                                                                                                                                                                                                                                                                                                                                                                                                                                                                                                                                                                                                                                                                                                                                                                                                                                                                                                                                                                                                                                                                                                                                                                                                                                                                                                                                                                                                                                                                                                                                                                                                                                                                                                                                                                                                                                                                                                                                                                                                                                        | 79       |
| _                  | WIRE   | RANGE                   | INS. DIA. MAX. |             |              | CŌR                     | MATERIAL                   |                     |                      | PART NUMBER        |                                                                                                                                                                                                                                                                                                                                                                                                                                                                                                                                                                                                                                                                                                                                                                                                                                                                                                                                                                                                                                                                                                                                                                                                                                                                                                                                                                                                                                                                                                                                                                                                                                                                                                                                                                                                                                                                                                                                                                                                                                                                                                                                |          |
| DERIVAÇÃO          |        | 1,0-2,5 mm <sup>2</sup> | 5,0 mm         |             |              |                         | ISOLADOR POLIAMIDA 6.6     |                     |                      | .6                 |                                                                                                                                                                                                                                                                                                                                                                                                                                                                                                                                                                                                                                                                                                                                                                                                                                                                                                                                                                                                                                                                                                                                                                                                                                                                                                                                                                                                                                                                                                                                                                                                                                                                                                                                                                                                                                                                                                                                                                                                                                                                                                                                |          |
| PRINCIPAL :        |        | 4,C-6,Umm               | 5,0 mm         |             | _ N          | ATURAL                  |                            | BBO 458 -           |                      |                    |                                                                                                                                                                                                                                                                                                                                                                                                                                                                                                                                                                                                                                                                                                                                                                                                                                                                                                                                                                                                                                                                                                                                                                                                                                                                                                                                                                                                                                                                                                                                                                                                                                                                                                                                                                                                                                                                                                                                                                                                                                                                                                                                |          |
|                    |        | 1,0 - 2,5 mm            | 5,0mm          |             | <del> </del> |                         | POLIAMIDA 6.6 C/PROT. U.V. |                     |                      |                    | and the second s |          |
| PRINC.             |        | 4,0-6,0mm               | 5,0mm          |             | - P          | RETO                    | IENI                       | LATÃO ESTANHADO     |                      |                    | 886 458 - 2                                                                                                                                                                                                                                                                                                                                                                                                                                                                                                                                                                                                                                                                                                                                                                                                                                                                                                                                                                                                                                                                                                                                                                                                                                                                                                                                                                                                                                                                                                                                                                                                                                                                                                                                                                                                                                                                                                                                                                                                                                                                                                                    |          |
|                    |        |                         |                |             | 1            |                         | CONT.                      | LATÃN F             | STANH                | ADOL               |                                                                                                                                                                                                                                                                                                                                                                                                                                                                                                                                                                                                                                                                                                                                                                                                                                                                                                                                                                                                                                                                                                                                                                                                                                                                                                                                                                                                                                                                                                                                                                                                                                                                                                                                                                                                                                                                                                                                                                                                                                                                                                                                |          |