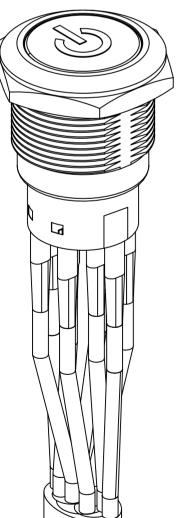

1471-9 (1/15)

|                                     | 2                                                                                                                                                                                                                                                                                                                         |                                                                                                                                                                                                                                                                                                                                                                                                                                                                                                                                                                                                                                                                                                                                                                                                                                                                                                                                                                                                                                                                                                                                                                                                                                                                                                                                                                                                                                                                                                                                                                                                                                                                                                                                                                             | 1                                                                                                              |                                        |
|-------------------------------------|---------------------------------------------------------------------------------------------------------------------------------------------------------------------------------------------------------------------------------------------------------------------------------------------------------------------------|-----------------------------------------------------------------------------------------------------------------------------------------------------------------------------------------------------------------------------------------------------------------------------------------------------------------------------------------------------------------------------------------------------------------------------------------------------------------------------------------------------------------------------------------------------------------------------------------------------------------------------------------------------------------------------------------------------------------------------------------------------------------------------------------------------------------------------------------------------------------------------------------------------------------------------------------------------------------------------------------------------------------------------------------------------------------------------------------------------------------------------------------------------------------------------------------------------------------------------------------------------------------------------------------------------------------------------------------------------------------------------------------------------------------------------------------------------------------------------------------------------------------------------------------------------------------------------------------------------------------------------------------------------------------------------------------------------------------------------------------------------------------------------|----------------------------------------------------------------------------------------------------------------|----------------------------------------|
|                                     |                                                                                                                                                                                                                                                                                                                           |                                                                                                                                                                                                                                                                                                                                                                                                                                                                                                                                                                                                                                                                                                                                                                                                                                                                                                                                                                                                                                                                                                                                                                                                                                                                                                                                                                                                                                                                                                                                                                                                                                                                                                                                                                             | REVISIONS                                                                                                      |                                        |
|                                     |                                                                                                                                                                                                                                                                                                                           | P LTR<br>A1 ECO-                                                                                                                                                                                                                                                                                                                                                                                                                                                                                                                                                                                                                                                                                                                                                                                                                                                                                                                                                                                                                                                                                                                                                                                                                                                                                                                                                                                                                                                                                                                                                                                                                                                                                                                                                            | DESCRIPTION<br>-21-006709                                                                                      | DATE DWN APVD<br>18JUN2021 RK AS       |
| 'ITH DUAL                           | COLOR LED's                                                                                                                                                                                                                                                                                                               |                                                                                                                                                                                                                                                                                                                                                                                                                                                                                                                                                                                                                                                                                                                                                                                                                                                                                                                                                                                                                                                                                                                                                                                                                                                                                                                                                                                                                                                                                                                                                                                                                                                                                                                                                                             |                                                                                                                |                                        |
| POSITION 1                          |                                                                                                                                                                                                                                                                                                                           |                                                                                                                                                                                                                                                                                                                                                                                                                                                                                                                                                                                                                                                                                                                                                                                                                                                                                                                                                                                                                                                                                                                                                                                                                                                                                                                                                                                                                                                                                                                                                                                                                                                                                                                                                                             |                                                                                                                |                                        |
| POSITION 2<br>RED<br>GREEN<br>GREEN |                                                                                                                                                                                                                                                                                                                           |                                                                                                                                                                                                                                                                                                                                                                                                                                                                                                                                                                                                                                                                                                                                                                                                                                                                                                                                                                                                                                                                                                                                                                                                                                                                                                                                                                                                                                                                                                                                                                                                                                                                                                                                                                             |                                                                                                                | ASSEMBLED<br>VIEW                      |
|                                     | ELECTRICAL LIFE CYCLES: 50,00<br>ACTUATION FORCE: SP: 2.5±1<br>ACTUATION TRAVEL: APPROXIMAT<br>SEALED PER IP67, IK10<br>OPERATING TEMPERATURE: -20°<br>MECHANICAL LIFECYCLES: MOME                                                                                                                                        | <ul> <li>20VDC OF</li> <li>MΩ MIN AT 5</li> <li>RMS @ SEA</li> <li>MAX @ 1A 1</li> <li>MAX @ 1A 1</li></ul> | R PEAK AC<br>500VDC<br>LEVEL<br>2VDC (INITIAL VALUE),<br>12VDC(INITIAL VALUES),<br>D BREAK CYCLES AT FU<br>1 N | FLYING LEADS.                          |
|                                     | BUSHING: STAINLESS STEEL,<br>BASE: PBT (UL 94–V0), PC<br>ACTUATOR: STAINLESS STEEL, P<br>O-RING: SILICONE,<br>TERMINAL/CONTACT: COPPER BA<br>HEX NUT: BRASS BASE, NICKEL<br>WIRE:UL3385.<br>INNER ASSEMBLY: POM/PA66<br>SPRING: SPRING STEEL<br>SEALING: SILICONE<br>1. ALL MATERIAL AND FINISHE<br>2002/95/EC OF 27JAN20 | ASE, SILVER,<br>Plated,<br>Es shall c                                                                                                                                                                                                                                                                                                                                                                                                                                                                                                                                                                                                                                                                                                                                                                                                                                                                                                                                                                                                                                                                                                                                                                                                                                                                                                                                                                                                                                                                                                                                                                                                                                                                                                                                       | /GOLD PLATED,                                                                                                  | IVE                                    |
|                                     | S DRAWING IS A CONTROLLED DOCUMENT.<br>SHIV<br>CHK<br>DIMENSIONS:<br>TOLERANCES UNLESS<br>OTHERWISE SPECIFIED:<br>APVD                                                                                                                                                                                                    | 15FEB20<br>AKUMAR S S<br>15FEB20<br>JAY SHINDIKAR<br>15FEB20<br>JAY SHINDIKAR                                                                                                                                                                                                                                                                                                                                                                                                                                                                                                                                                                                                                                                                                                                                                                                                                                                                                                                                                                                                                                                                                                                                                                                                                                                                                                                                                                                                                                                                                                                                                                                                                                                                                               | 17 <b>STE</b><br>17 NAME                                                                                       | TE Connectivity<br>9mm SOLDER TERMINAL |

| ⊕€       | 0 PLC<br>1 PLC<br>2 PLC<br>3 PLC | 2 ± 0.4[.0<br>± 0.25[.1 |          | C       |      | FLYING LEADS, POWER LOGO DUAL COLOR LED |               |           |       |        |               |
|----------|----------------------------------|-------------------------|----------|---------|------|-----------------------------------------|---------------|-----------|-------|--------|---------------|
| Т        | 4 PLC<br>ANGLE                   |                         | 2. —     |         | SIZE | CAGE CODE                               | DRAWING NO    |           |       | F      | RESTRICTED TO |
| MATERIAL | FINIS                            |                         | WEIGHT   | _       | A2   | 00779                                   | <b>C-</b> 231 | 16366     |       |        |               |
| _        |                                  |                         | CUSTOMER | DRAWING |      |                                         |               | scale 1:1 | SHEET | 1 OF 5 | REV<br>A 1    |