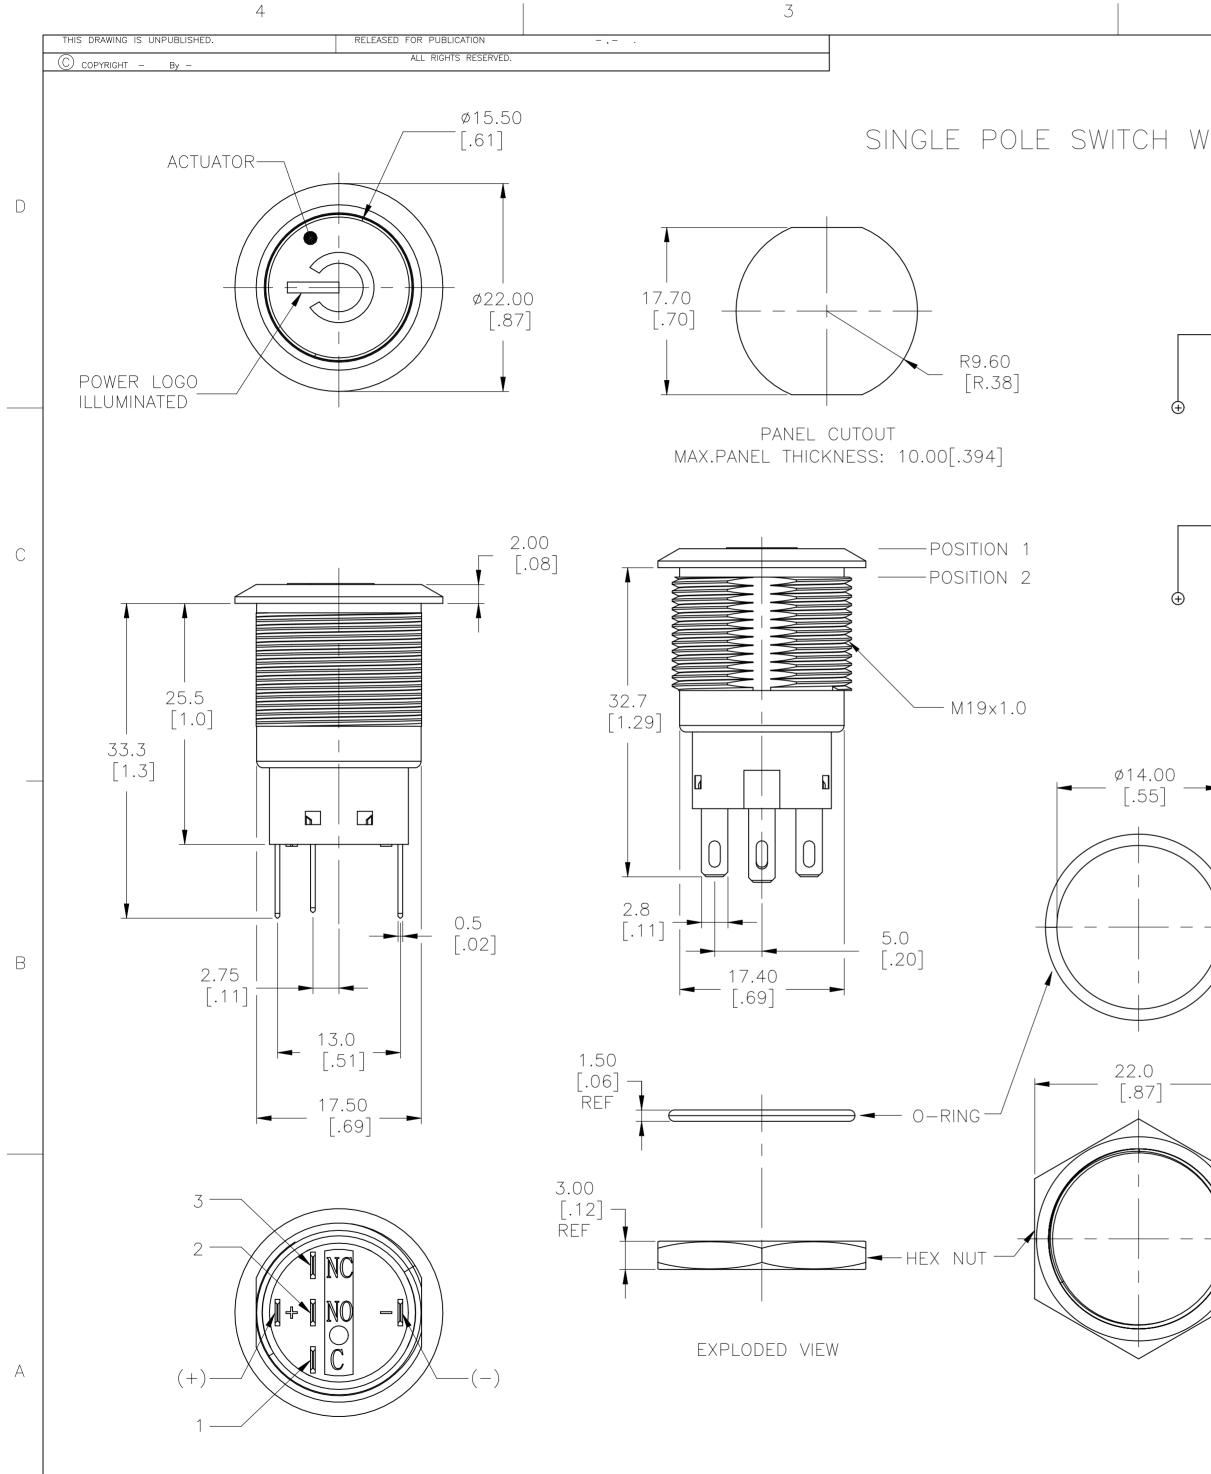

1471-9 (1/15)

|                                     | 2                                                                                                                                                                                                                                                                                                                         |                                                                                                                                                                                                                                                                                                                                                                                                                                                                                                                                                                                                                                                                                                                                                                                                                                                                                                                                                                                                                                                                                                                                                                                                                                                                                                                                                                                                                                                                                                                                                                                                                                                                                                                                                                             | 1                                                                                                              |                                        |
|-------------------------------------|---------------------------------------------------------------------------------------------------------------------------------------------------------------------------------------------------------------------------------------------------------------------------------------------------------------------------|-----------------------------------------------------------------------------------------------------------------------------------------------------------------------------------------------------------------------------------------------------------------------------------------------------------------------------------------------------------------------------------------------------------------------------------------------------------------------------------------------------------------------------------------------------------------------------------------------------------------------------------------------------------------------------------------------------------------------------------------------------------------------------------------------------------------------------------------------------------------------------------------------------------------------------------------------------------------------------------------------------------------------------------------------------------------------------------------------------------------------------------------------------------------------------------------------------------------------------------------------------------------------------------------------------------------------------------------------------------------------------------------------------------------------------------------------------------------------------------------------------------------------------------------------------------------------------------------------------------------------------------------------------------------------------------------------------------------------------------------------------------------------------|----------------------------------------------------------------------------------------------------------------|----------------------------------------|
|                                     |                                                                                                                                                                                                                                                                                                                           |                                                                                                                                                                                                                                                                                                                                                                                                                                                                                                                                                                                                                                                                                                                                                                                                                                                                                                                                                                                                                                                                                                                                                                                                                                                                                                                                                                                                                                                                                                                                                                                                                                                                                                                                                                             | REVISIONS                                                                                                      |                                        |
|                                     |                                                                                                                                                                                                                                                                                                                           | P LTR<br>A1 ECO-                                                                                                                                                                                                                                                                                                                                                                                                                                                                                                                                                                                                                                                                                                                                                                                                                                                                                                                                                                                                                                                                                                                                                                                                                                                                                                                                                                                                                                                                                                                                                                                                                                                                                                                                                            | DESCRIPTION<br>-21-006709                                                                                      | DATE DWN APVD<br>18JUN2021 RK AS       |
| 'ITH DUAL                           | COLOR LED's                                                                                                                                                                                                                                                                                                               |                                                                                                                                                                                                                                                                                                                                                                                                                                                                                                                                                                                                                                                                                                                                                                                                                                                                                                                                                                                                                                                                                                                                                                                                                                                                                                                                                                                                                                                                                                                                                                                                                                                                                                                                                                             |                                                                                                                |                                        |
| POSITION 1                          |                                                                                                                                                                                                                                                                                                                           |                                                                                                                                                                                                                                                                                                                                                                                                                                                                                                                                                                                                                                                                                                                                                                                                                                                                                                                                                                                                                                                                                                                                                                                                                                                                                                                                                                                                                                                                                                                                                                                                                                                                                                                                                                             |                                                                                                                |                                        |
| POSITION 2<br>RED<br>GREEN<br>GREEN |                                                                                                                                                                                                                                                                                                                           |                                                                                                                                                                                                                                                                                                                                                                                                                                                                                                                                                                                                                                                                                                                                                                                                                                                                                                                                                                                                                                                                                                                                                                                                                                                                                                                                                                                                                                                                                                                                                                                                                                                                                                                                                                             |                                                                                                                | ASSEMBLED<br>VIEW                      |
|                                     | ELECTRICAL LIFE CYCLES: 50,00<br>ACTUATION FORCE: SP: 2.5±1<br>ACTUATION TRAVEL: APPROXIMAT<br>SEALED PER IP67, IK10<br>OPERATING TEMPERATURE: -20°<br>MECHANICAL LIFECYCLES: MOME                                                                                                                                        | <ul> <li>20VDC OF</li> <li>MΩ MIN AT 5</li> <li>RMS @ SEA</li> <li>MAX @ 1A 1</li> <li>MAX @ 1A 1</li></ul> | R PEAK AC<br>500VDC<br>LEVEL<br>2VDC (INITIAL VALUE),<br>12VDC(INITIAL VALUES),<br>D BREAK CYCLES AT FU<br>1 N | FLYING LEADS.                          |
|                                     | BUSHING: STAINLESS STEEL,<br>BASE: PBT (UL 94–V0), PC<br>ACTUATOR: STAINLESS STEEL, P<br>O-RING: SILICONE,<br>TERMINAL/CONTACT: COPPER BA<br>HEX NUT: BRASS BASE, NICKEL<br>WIRE:UL3385.<br>INNER ASSEMBLY: POM/PA66<br>SPRING: SPRING STEEL<br>SEALING: SILICONE<br>1. ALL MATERIAL AND FINISHE<br>2002/95/EC OF 27JAN20 | ASE, SILVER,<br>Plated,<br>Es shall c                                                                                                                                                                                                                                                                                                                                                                                                                                                                                                                                                                                                                                                                                                                                                                                                                                                                                                                                                                                                                                                                                                                                                                                                                                                                                                                                                                                                                                                                                                                                                                                                                                                                                                                                       | /GOLD PLATED,                                                                                                  | IVE                                    |
|                                     | S DRAWING IS A CONTROLLED DOCUMENT.<br>SHIV<br>CHK<br>DIMENSIONS:<br>TOLERANCES UNLESS<br>OTHERWISE SPECIFIED:<br>APVD                                                                                                                                                                                                    | 15FEB20<br>AKUMAR S S<br>15FEB20<br>JAY SHINDIKAR<br>15FEB20<br>JAY SHINDIKAR                                                                                                                                                                                                                                                                                                                                                                                                                                                                                                                                                                                                                                                                                                                                                                                                                                                                                                                                                                                                                                                                                                                                                                                                                                                                                                                                                                                                                                                                                                                                                                                                                                                                                               | 17 <b>STE</b><br>17 NAME                                                                                       | TE Connectivity<br>9mm SOLDER TERMINAL |

| ⊕€       | 0 PLC<br>1 PLC<br>2 PLC<br>3 PLC | 2 ± 0.4[.0<br>± 0.25[.1 |          | C       |      | FLYING LEADS, POWER LOGO DUAL COLOR LED |               |           |       |        |               |
|----------|----------------------------------|-------------------------|----------|---------|------|-----------------------------------------|---------------|-----------|-------|--------|---------------|
| Т        | 4 PLC<br>ANGLE                   |                         | 2. —     |         | SIZE | CAGE CODE                               | DRAWING NO    |           |       | F      | RESTRICTED TO |
| MATERIAL | FINIS                            |                         | WEIGHT   | _       | A2   | 00779                                   | <b>C-</b> 231 | 16366     |       |        |               |
| _        |                                  |                         | CUSTOMER | DRAWING |      |                                         |               | scale 1:1 | SHEET | 1 OF 5 | REV<br>A 1    |