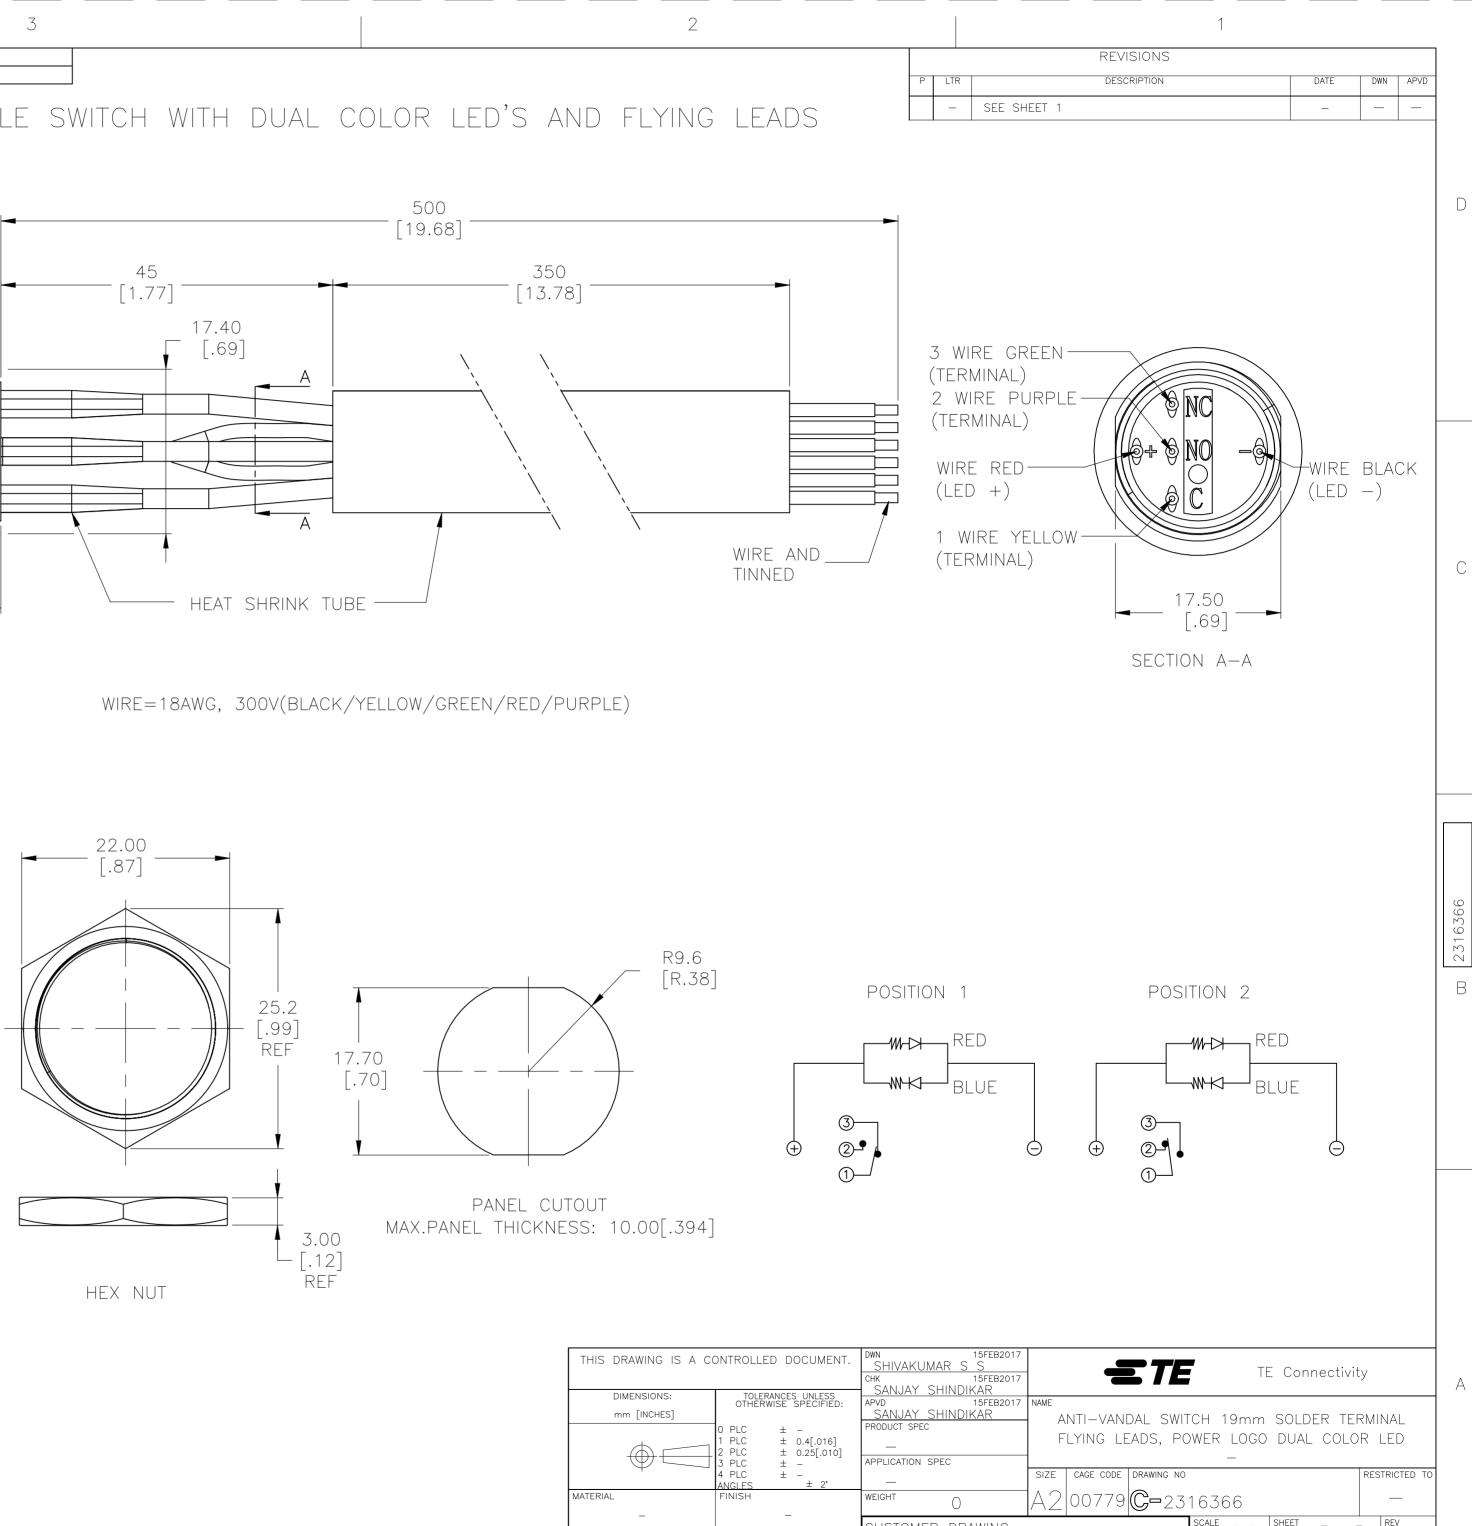

1471-9 (1/15)

|                                     | 2                                                                                                                                                                                                                                                                                                                         |                                                                                                                                                                                                                                                                                                                                                                                                                                                                                                                                                                                                                                                                                                                                                                                                                                                                                                                                                                                                                                                                                                                                                                                                                                                                                                                                                                                                                                                                                                                                                                                                                                                                                                                                                                             | 1                                                                                                              |                                        |
|-------------------------------------|---------------------------------------------------------------------------------------------------------------------------------------------------------------------------------------------------------------------------------------------------------------------------------------------------------------------------|-----------------------------------------------------------------------------------------------------------------------------------------------------------------------------------------------------------------------------------------------------------------------------------------------------------------------------------------------------------------------------------------------------------------------------------------------------------------------------------------------------------------------------------------------------------------------------------------------------------------------------------------------------------------------------------------------------------------------------------------------------------------------------------------------------------------------------------------------------------------------------------------------------------------------------------------------------------------------------------------------------------------------------------------------------------------------------------------------------------------------------------------------------------------------------------------------------------------------------------------------------------------------------------------------------------------------------------------------------------------------------------------------------------------------------------------------------------------------------------------------------------------------------------------------------------------------------------------------------------------------------------------------------------------------------------------------------------------------------------------------------------------------------|----------------------------------------------------------------------------------------------------------------|----------------------------------------|
|                                     |                                                                                                                                                                                                                                                                                                                           |                                                                                                                                                                                                                                                                                                                                                                                                                                                                                                                                                                                                                                                                                                                                                                                                                                                                                                                                                                                                                                                                                                                                                                                                                                                                                                                                                                                                                                                                                                                                                                                                                                                                                                                                                                             | REVISIONS                                                                                                      |                                        |
|                                     |                                                                                                                                                                                                                                                                                                                           | P LTR<br>A1 ECO-                                                                                                                                                                                                                                                                                                                                                                                                                                                                                                                                                                                                                                                                                                                                                                                                                                                                                                                                                                                                                                                                                                                                                                                                                                                                                                                                                                                                                                                                                                                                                                                                                                                                                                                                                            | DESCRIPTION<br>-21-006709                                                                                      | DATE DWN APVD<br>18JUN2021 RK AS       |
| 'ITH DUAL                           | COLOR LED's                                                                                                                                                                                                                                                                                                               |                                                                                                                                                                                                                                                                                                                                                                                                                                                                                                                                                                                                                                                                                                                                                                                                                                                                                                                                                                                                                                                                                                                                                                                                                                                                                                                                                                                                                                                                                                                                                                                                                                                                                                                                                                             |                                                                                                                |                                        |
| POSITION 1                          |                                                                                                                                                                                                                                                                                                                           |                                                                                                                                                                                                                                                                                                                                                                                                                                                                                                                                                                                                                                                                                                                                                                                                                                                                                                                                                                                                                                                                                                                                                                                                                                                                                                                                                                                                                                                                                                                                                                                                                                                                                                                                                                             |                                                                                                                |                                        |
| POSITION 2<br>RED<br>GREEN<br>GREEN |                                                                                                                                                                                                                                                                                                                           |                                                                                                                                                                                                                                                                                                                                                                                                                                                                                                                                                                                                                                                                                                                                                                                                                                                                                                                                                                                                                                                                                                                                                                                                                                                                                                                                                                                                                                                                                                                                                                                                                                                                                                                                                                             |                                                                                                                | ASSEMBLED<br>VIEW                      |
|                                     | ELECTRICAL LIFE CYCLES: 50,00<br>ACTUATION FORCE: SP: 2.5±1<br>ACTUATION TRAVEL: APPROXIMAT<br>SEALED PER IP67, IK10<br>OPERATING TEMPERATURE: -20°<br>MECHANICAL LIFECYCLES: MOME                                                                                                                                        | <ul> <li>20VDC OF</li> <li>MΩ MIN AT 5</li> <li>RMS @ SEA</li> <li>MAX @ 1A 1</li> <li>MAX @ 1A 1</li></ul> | R PEAK AC<br>500VDC<br>LEVEL<br>2VDC (INITIAL VALUE),<br>12VDC(INITIAL VALUES),<br>D BREAK CYCLES AT FU<br>1 N | FLYING LEADS.                          |
|                                     | BUSHING: STAINLESS STEEL,<br>BASE: PBT (UL 94–V0), PC<br>ACTUATOR: STAINLESS STEEL, P<br>O-RING: SILICONE,<br>TERMINAL/CONTACT: COPPER BA<br>HEX NUT: BRASS BASE, NICKEL<br>WIRE:UL3385.<br>INNER ASSEMBLY: POM/PA66<br>SPRING: SPRING STEEL<br>SEALING: SILICONE<br>1. ALL MATERIAL AND FINISHE<br>2002/95/EC OF 27JAN20 | ASE, SILVER,<br>Plated,<br>Es shall c                                                                                                                                                                                                                                                                                                                                                                                                                                                                                                                                                                                                                                                                                                                                                                                                                                                                                                                                                                                                                                                                                                                                                                                                                                                                                                                                                                                                                                                                                                                                                                                                                                                                                                                                       | /GOLD PLATED,                                                                                                  | IVE                                    |
|                                     | S DRAWING IS A CONTROLLED DOCUMENT.<br>SHIV<br>CHK<br>DIMENSIONS:<br>TOLERANCES UNLESS<br>OTHERWISE SPECIFIED:<br>APVD                                                                                                                                                                                                    | 15FEB20<br>AKUMAR S S<br>15FEB20<br>JAY SHINDIKAR<br>15FEB20<br>JAY SHINDIKAR                                                                                                                                                                                                                                                                                                                                                                                                                                                                                                                                                                                                                                                                                                                                                                                                                                                                                                                                                                                                                                                                                                                                                                                                                                                                                                                                                                                                                                                                                                                                                                                                                                                                                               | 17 <b>STE</b><br>17 NAME                                                                                       | TE Connectivity<br>9mm SOLDER TERMINAL |