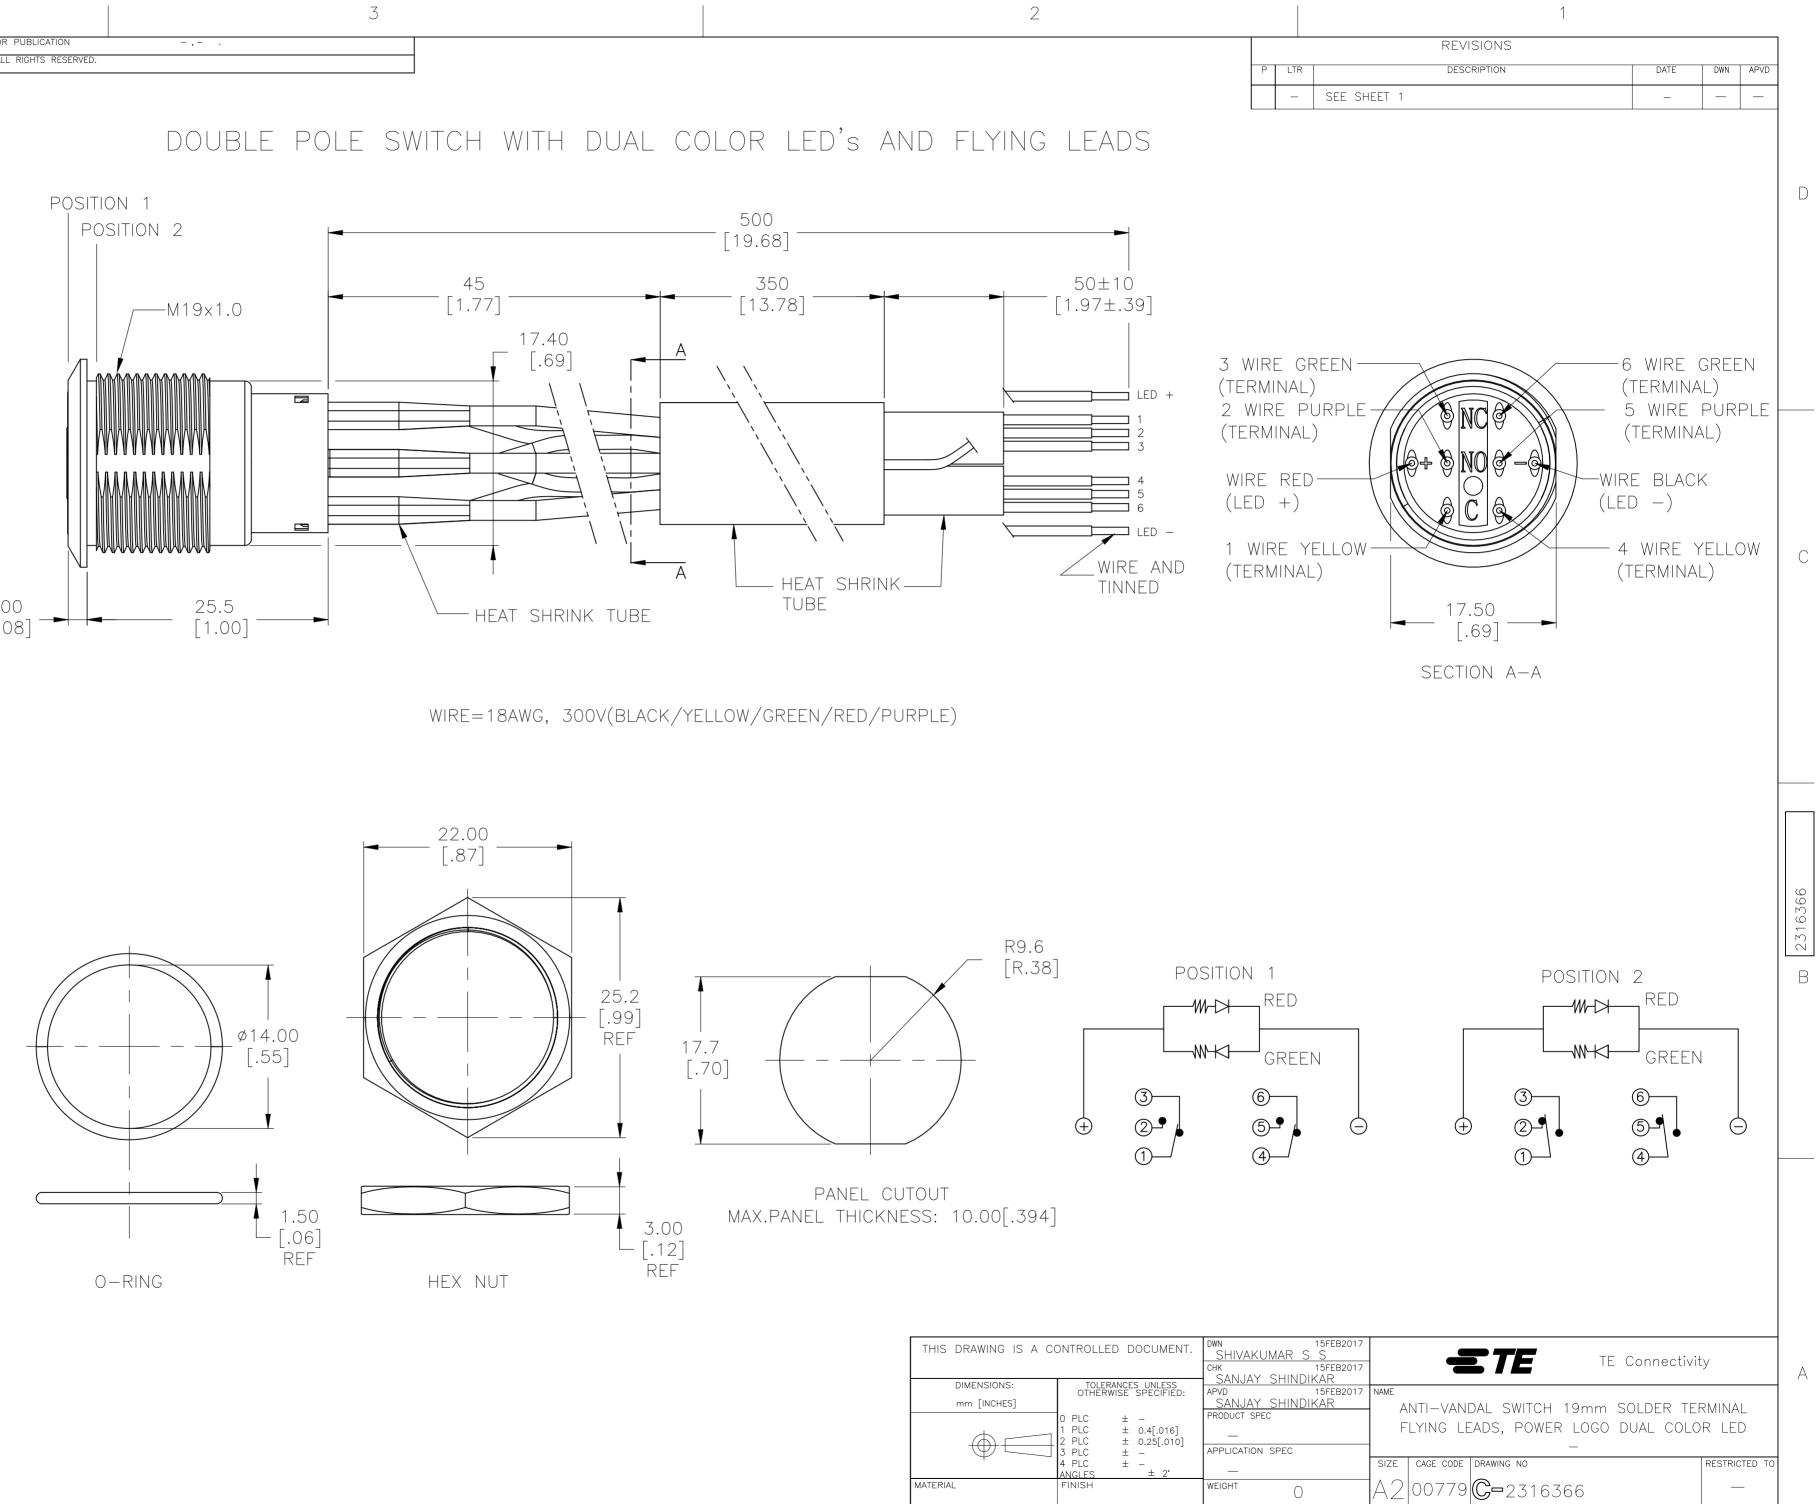

1471-9 (1/15)

|                                     | 2                                                                                                                                                                                                                                                                                                                         |                                                                                                                                                                                                                                                                                                                                                                                                                                                                                                                                                                                                                                                                                                                                                                                                                                                                                                                                                                                                                                                                                                                                                                                                                                                                                                                                                                                                                                                                                                                                                                                                                                                                                                                                                                             | 1                                                                                                              |                                        |
|-------------------------------------|---------------------------------------------------------------------------------------------------------------------------------------------------------------------------------------------------------------------------------------------------------------------------------------------------------------------------|-----------------------------------------------------------------------------------------------------------------------------------------------------------------------------------------------------------------------------------------------------------------------------------------------------------------------------------------------------------------------------------------------------------------------------------------------------------------------------------------------------------------------------------------------------------------------------------------------------------------------------------------------------------------------------------------------------------------------------------------------------------------------------------------------------------------------------------------------------------------------------------------------------------------------------------------------------------------------------------------------------------------------------------------------------------------------------------------------------------------------------------------------------------------------------------------------------------------------------------------------------------------------------------------------------------------------------------------------------------------------------------------------------------------------------------------------------------------------------------------------------------------------------------------------------------------------------------------------------------------------------------------------------------------------------------------------------------------------------------------------------------------------------|----------------------------------------------------------------------------------------------------------------|----------------------------------------|
|                                     |                                                                                                                                                                                                                                                                                                                           |                                                                                                                                                                                                                                                                                                                                                                                                                                                                                                                                                                                                                                                                                                                                                                                                                                                                                                                                                                                                                                                                                                                                                                                                                                                                                                                                                                                                                                                                                                                                                                                                                                                                                                                                                                             | REVISIONS                                                                                                      |                                        |
|                                     |                                                                                                                                                                                                                                                                                                                           | P LTR<br>A1 ECO-                                                                                                                                                                                                                                                                                                                                                                                                                                                                                                                                                                                                                                                                                                                                                                                                                                                                                                                                                                                                                                                                                                                                                                                                                                                                                                                                                                                                                                                                                                                                                                                                                                                                                                                                                            | DESCRIPTION<br>-21-006709                                                                                      | DATE DWN APVD<br>18JUN2021 RK AS       |
| 'ITH DUAL                           | COLOR LED's                                                                                                                                                                                                                                                                                                               |                                                                                                                                                                                                                                                                                                                                                                                                                                                                                                                                                                                                                                                                                                                                                                                                                                                                                                                                                                                                                                                                                                                                                                                                                                                                                                                                                                                                                                                                                                                                                                                                                                                                                                                                                                             |                                                                                                                |                                        |
| POSITION 1                          |                                                                                                                                                                                                                                                                                                                           |                                                                                                                                                                                                                                                                                                                                                                                                                                                                                                                                                                                                                                                                                                                                                                                                                                                                                                                                                                                                                                                                                                                                                                                                                                                                                                                                                                                                                                                                                                                                                                                                                                                                                                                                                                             |                                                                                                                |                                        |
| POSITION 2<br>RED<br>GREEN<br>GREEN |                                                                                                                                                                                                                                                                                                                           |                                                                                                                                                                                                                                                                                                                                                                                                                                                                                                                                                                                                                                                                                                                                                                                                                                                                                                                                                                                                                                                                                                                                                                                                                                                                                                                                                                                                                                                                                                                                                                                                                                                                                                                                                                             |                                                                                                                | ASSEMBLED<br>VIEW                      |
|                                     | ELECTRICAL LIFE CYCLES: 50,00<br>ACTUATION FORCE: SP: 2.5±1<br>ACTUATION TRAVEL: APPROXIMAT<br>SEALED PER IP67, IK10<br>OPERATING TEMPERATURE: -20°<br>MECHANICAL LIFECYCLES: MOME                                                                                                                                        | <ul> <li>20VDC OF</li> <li>MΩ MIN AT 5</li> <li>RMS @ SEA</li> <li>MAX @ 1A 1</li> <li>MAX @ 1A 1</li></ul> | R PEAK AC<br>500VDC<br>LEVEL<br>2VDC (INITIAL VALUE),<br>12VDC(INITIAL VALUES),<br>D BREAK CYCLES AT FU<br>1 N | FLYING LEADS.                          |
|                                     | BUSHING: STAINLESS STEEL,<br>BASE: PBT (UL 94–V0), PC<br>ACTUATOR: STAINLESS STEEL, P<br>O-RING: SILICONE,<br>TERMINAL/CONTACT: COPPER BA<br>HEX NUT: BRASS BASE, NICKEL<br>WIRE:UL3385.<br>INNER ASSEMBLY: POM/PA66<br>SPRING: SPRING STEEL<br>SEALING: SILICONE<br>1. ALL MATERIAL AND FINISHE<br>2002/95/EC OF 27JAN20 | ASE, SILVER,<br>Plated,<br>Es shall c                                                                                                                                                                                                                                                                                                                                                                                                                                                                                                                                                                                                                                                                                                                                                                                                                                                                                                                                                                                                                                                                                                                                                                                                                                                                                                                                                                                                                                                                                                                                                                                                                                                                                                                                       | /GOLD PLATED,                                                                                                  | IVE                                    |
|                                     | S DRAWING IS A CONTROLLED DOCUMENT.<br>SHIV<br>CHK<br>DIMENSIONS:<br>TOLERANCES UNLESS<br>OTHERWISE SPECIFIED:<br>APVD                                                                                                                                                                                                    | 15FEB20<br>AKUMAR S S<br>15FEB20<br>JAY SHINDIKAR<br>15FEB20<br>JAY SHINDIKAR                                                                                                                                                                                                                                                                                                                                                                                                                                                                                                                                                                                                                                                                                                                                                                                                                                                                                                                                                                                                                                                                                                                                                                                                                                                                                                                                                                                                                                                                                                                                                                                                                                                                                               | 17 <b>STE</b><br>17 NAME                                                                                       | TE Connectivity<br>9mm SOLDER TERMINAL |