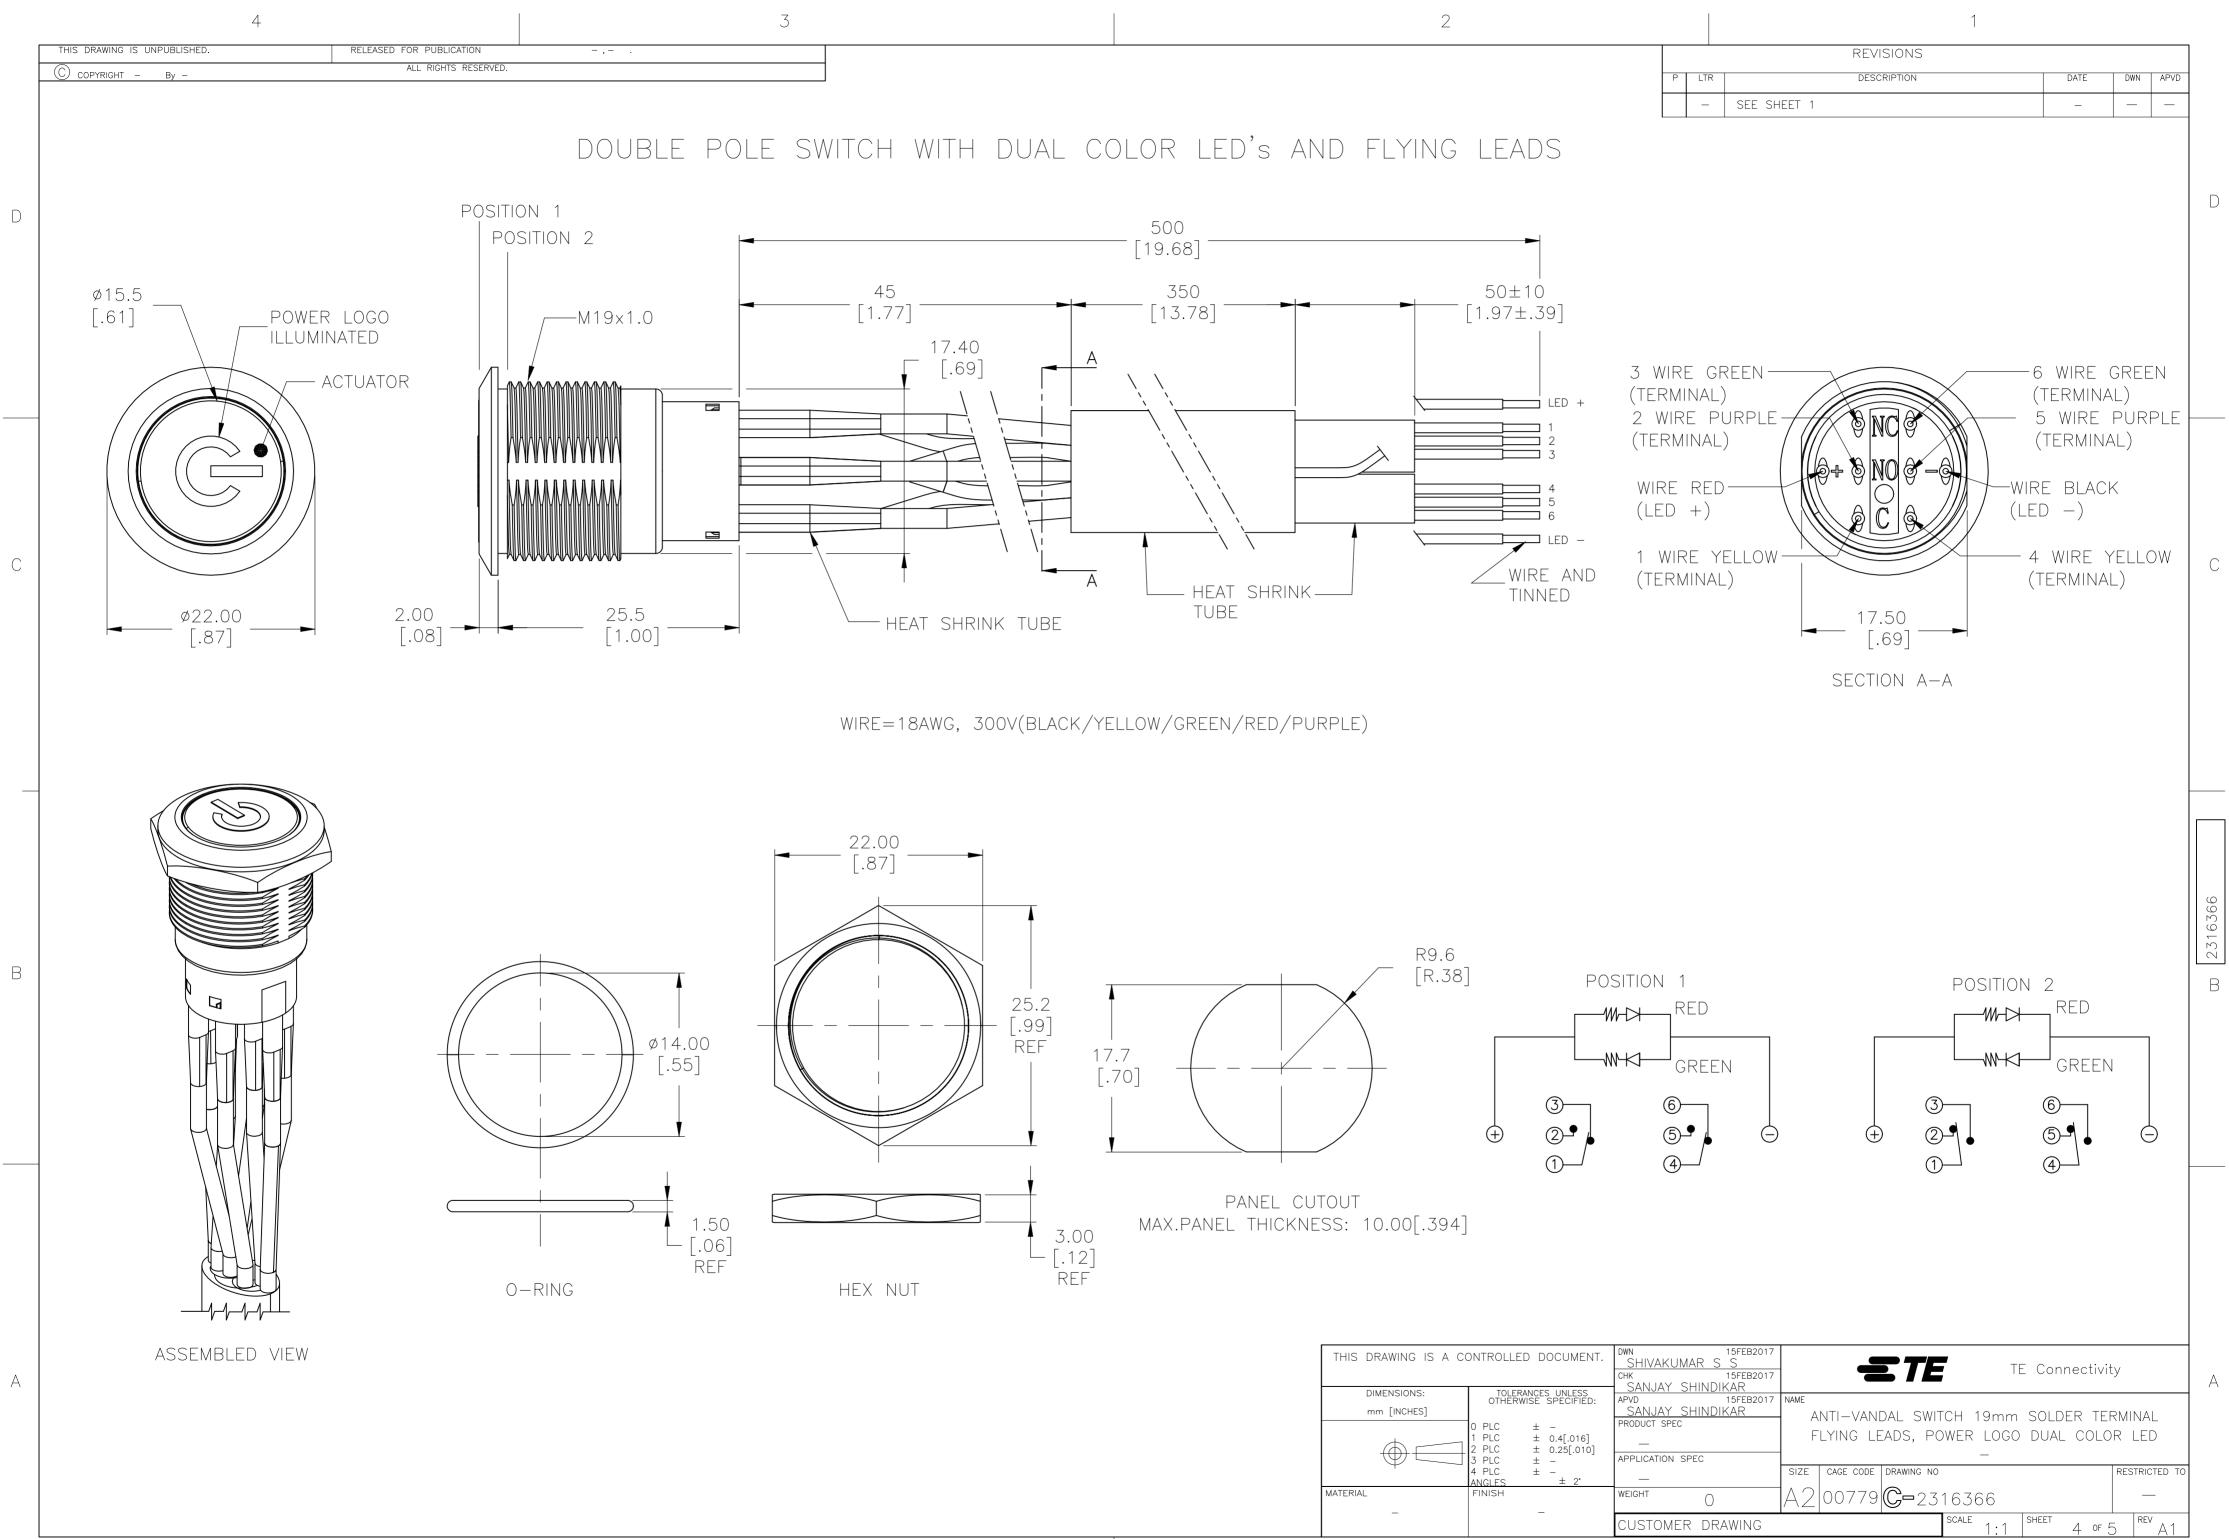

1471-9 (1/15)

|                                     | 2                                                                                                                                                                                                                                                                                                                         |                                                                                                                                                                                                                                                                                                                                                                                                                                                                                                                                                                                                                                                                                                                                                                                                                                                                                                                                                                                                                                                                                                                                                                                                                                                                                                                                                                                                                                                                                                                                                                                                                                                                                                                                                                             | 1                                                                                                              |                                        |
|-------------------------------------|---------------------------------------------------------------------------------------------------------------------------------------------------------------------------------------------------------------------------------------------------------------------------------------------------------------------------|-----------------------------------------------------------------------------------------------------------------------------------------------------------------------------------------------------------------------------------------------------------------------------------------------------------------------------------------------------------------------------------------------------------------------------------------------------------------------------------------------------------------------------------------------------------------------------------------------------------------------------------------------------------------------------------------------------------------------------------------------------------------------------------------------------------------------------------------------------------------------------------------------------------------------------------------------------------------------------------------------------------------------------------------------------------------------------------------------------------------------------------------------------------------------------------------------------------------------------------------------------------------------------------------------------------------------------------------------------------------------------------------------------------------------------------------------------------------------------------------------------------------------------------------------------------------------------------------------------------------------------------------------------------------------------------------------------------------------------------------------------------------------------|----------------------------------------------------------------------------------------------------------------|----------------------------------------|
|                                     |                                                                                                                                                                                                                                                                                                                           |                                                                                                                                                                                                                                                                                                                                                                                                                                                                                                                                                                                                                                                                                                                                                                                                                                                                                                                                                                                                                                                                                                                                                                                                                                                                                                                                                                                                                                                                                                                                                                                                                                                                                                                                                                             | REVISIONS                                                                                                      |                                        |
|                                     |                                                                                                                                                                                                                                                                                                                           | P LTR<br>A1 ECO-                                                                                                                                                                                                                                                                                                                                                                                                                                                                                                                                                                                                                                                                                                                                                                                                                                                                                                                                                                                                                                                                                                                                                                                                                                                                                                                                                                                                                                                                                                                                                                                                                                                                                                                                                            | DESCRIPTION<br>-21-006709                                                                                      | DATE DWN APVD<br>18JUN2021 RK AS       |
| 'ITH DUAL                           | COLOR LED's                                                                                                                                                                                                                                                                                                               |                                                                                                                                                                                                                                                                                                                                                                                                                                                                                                                                                                                                                                                                                                                                                                                                                                                                                                                                                                                                                                                                                                                                                                                                                                                                                                                                                                                                                                                                                                                                                                                                                                                                                                                                                                             |                                                                                                                |                                        |
| POSITION 1                          |                                                                                                                                                                                                                                                                                                                           |                                                                                                                                                                                                                                                                                                                                                                                                                                                                                                                                                                                                                                                                                                                                                                                                                                                                                                                                                                                                                                                                                                                                                                                                                                                                                                                                                                                                                                                                                                                                                                                                                                                                                                                                                                             |                                                                                                                |                                        |
| POSITION 2<br>RED<br>GREEN<br>GREEN |                                                                                                                                                                                                                                                                                                                           |                                                                                                                                                                                                                                                                                                                                                                                                                                                                                                                                                                                                                                                                                                                                                                                                                                                                                                                                                                                                                                                                                                                                                                                                                                                                                                                                                                                                                                                                                                                                                                                                                                                                                                                                                                             |                                                                                                                | ASSEMBLED<br>VIEW                      |
|                                     | ELECTRICAL LIFE CYCLES: 50,00<br>ACTUATION FORCE: SP: 2.5±1<br>ACTUATION TRAVEL: APPROXIMAT<br>SEALED PER IP67, IK10<br>OPERATING TEMPERATURE: -20°<br>MECHANICAL LIFECYCLES: MOME                                                                                                                                        | <ul> <li>20VDC OF</li> <li>MΩ MIN AT 5</li> <li>RMS @ SEA</li> <li>MAX @ 1A 1</li> <li>MAX @ 1A 1</li></ul> | R PEAK AC<br>500VDC<br>LEVEL<br>2VDC (INITIAL VALUE),<br>12VDC(INITIAL VALUES),<br>D BREAK CYCLES AT FU<br>1 N | FLYING LEADS.                          |
|                                     | BUSHING: STAINLESS STEEL,<br>BASE: PBT (UL 94–V0), PC<br>ACTUATOR: STAINLESS STEEL, P<br>O-RING: SILICONE,<br>TERMINAL/CONTACT: COPPER BA<br>HEX NUT: BRASS BASE, NICKEL<br>WIRE:UL3385.<br>INNER ASSEMBLY: POM/PA66<br>SPRING: SPRING STEEL<br>SEALING: SILICONE<br>1. ALL MATERIAL AND FINISHE<br>2002/95/EC OF 27JAN20 | ASE, SILVER,<br>Plated,<br>Es shall c                                                                                                                                                                                                                                                                                                                                                                                                                                                                                                                                                                                                                                                                                                                                                                                                                                                                                                                                                                                                                                                                                                                                                                                                                                                                                                                                                                                                                                                                                                                                                                                                                                                                                                                                       | /GOLD PLATED,                                                                                                  | IVE                                    |
|                                     | S DRAWING IS A CONTROLLED DOCUMENT.<br>SHIV<br>CHK<br>DIMENSIONS:<br>TOLERANCES UNLESS<br>OTHERWISE SPECIFIED:<br>APVD                                                                                                                                                                                                    | 15FEB20<br>AKUMAR S S<br>15FEB20<br>JAY SHINDIKAR<br>15FEB20<br>JAY SHINDIKAR                                                                                                                                                                                                                                                                                                                                                                                                                                                                                                                                                                                                                                                                                                                                                                                                                                                                                                                                                                                                                                                                                                                                                                                                                                                                                                                                                                                                                                                                                                                                                                                                                                                                                               | 17 <b>STE</b><br>17 NAME                                                                                       | TE Connectivity<br>9mm SOLDER TERMINAL |