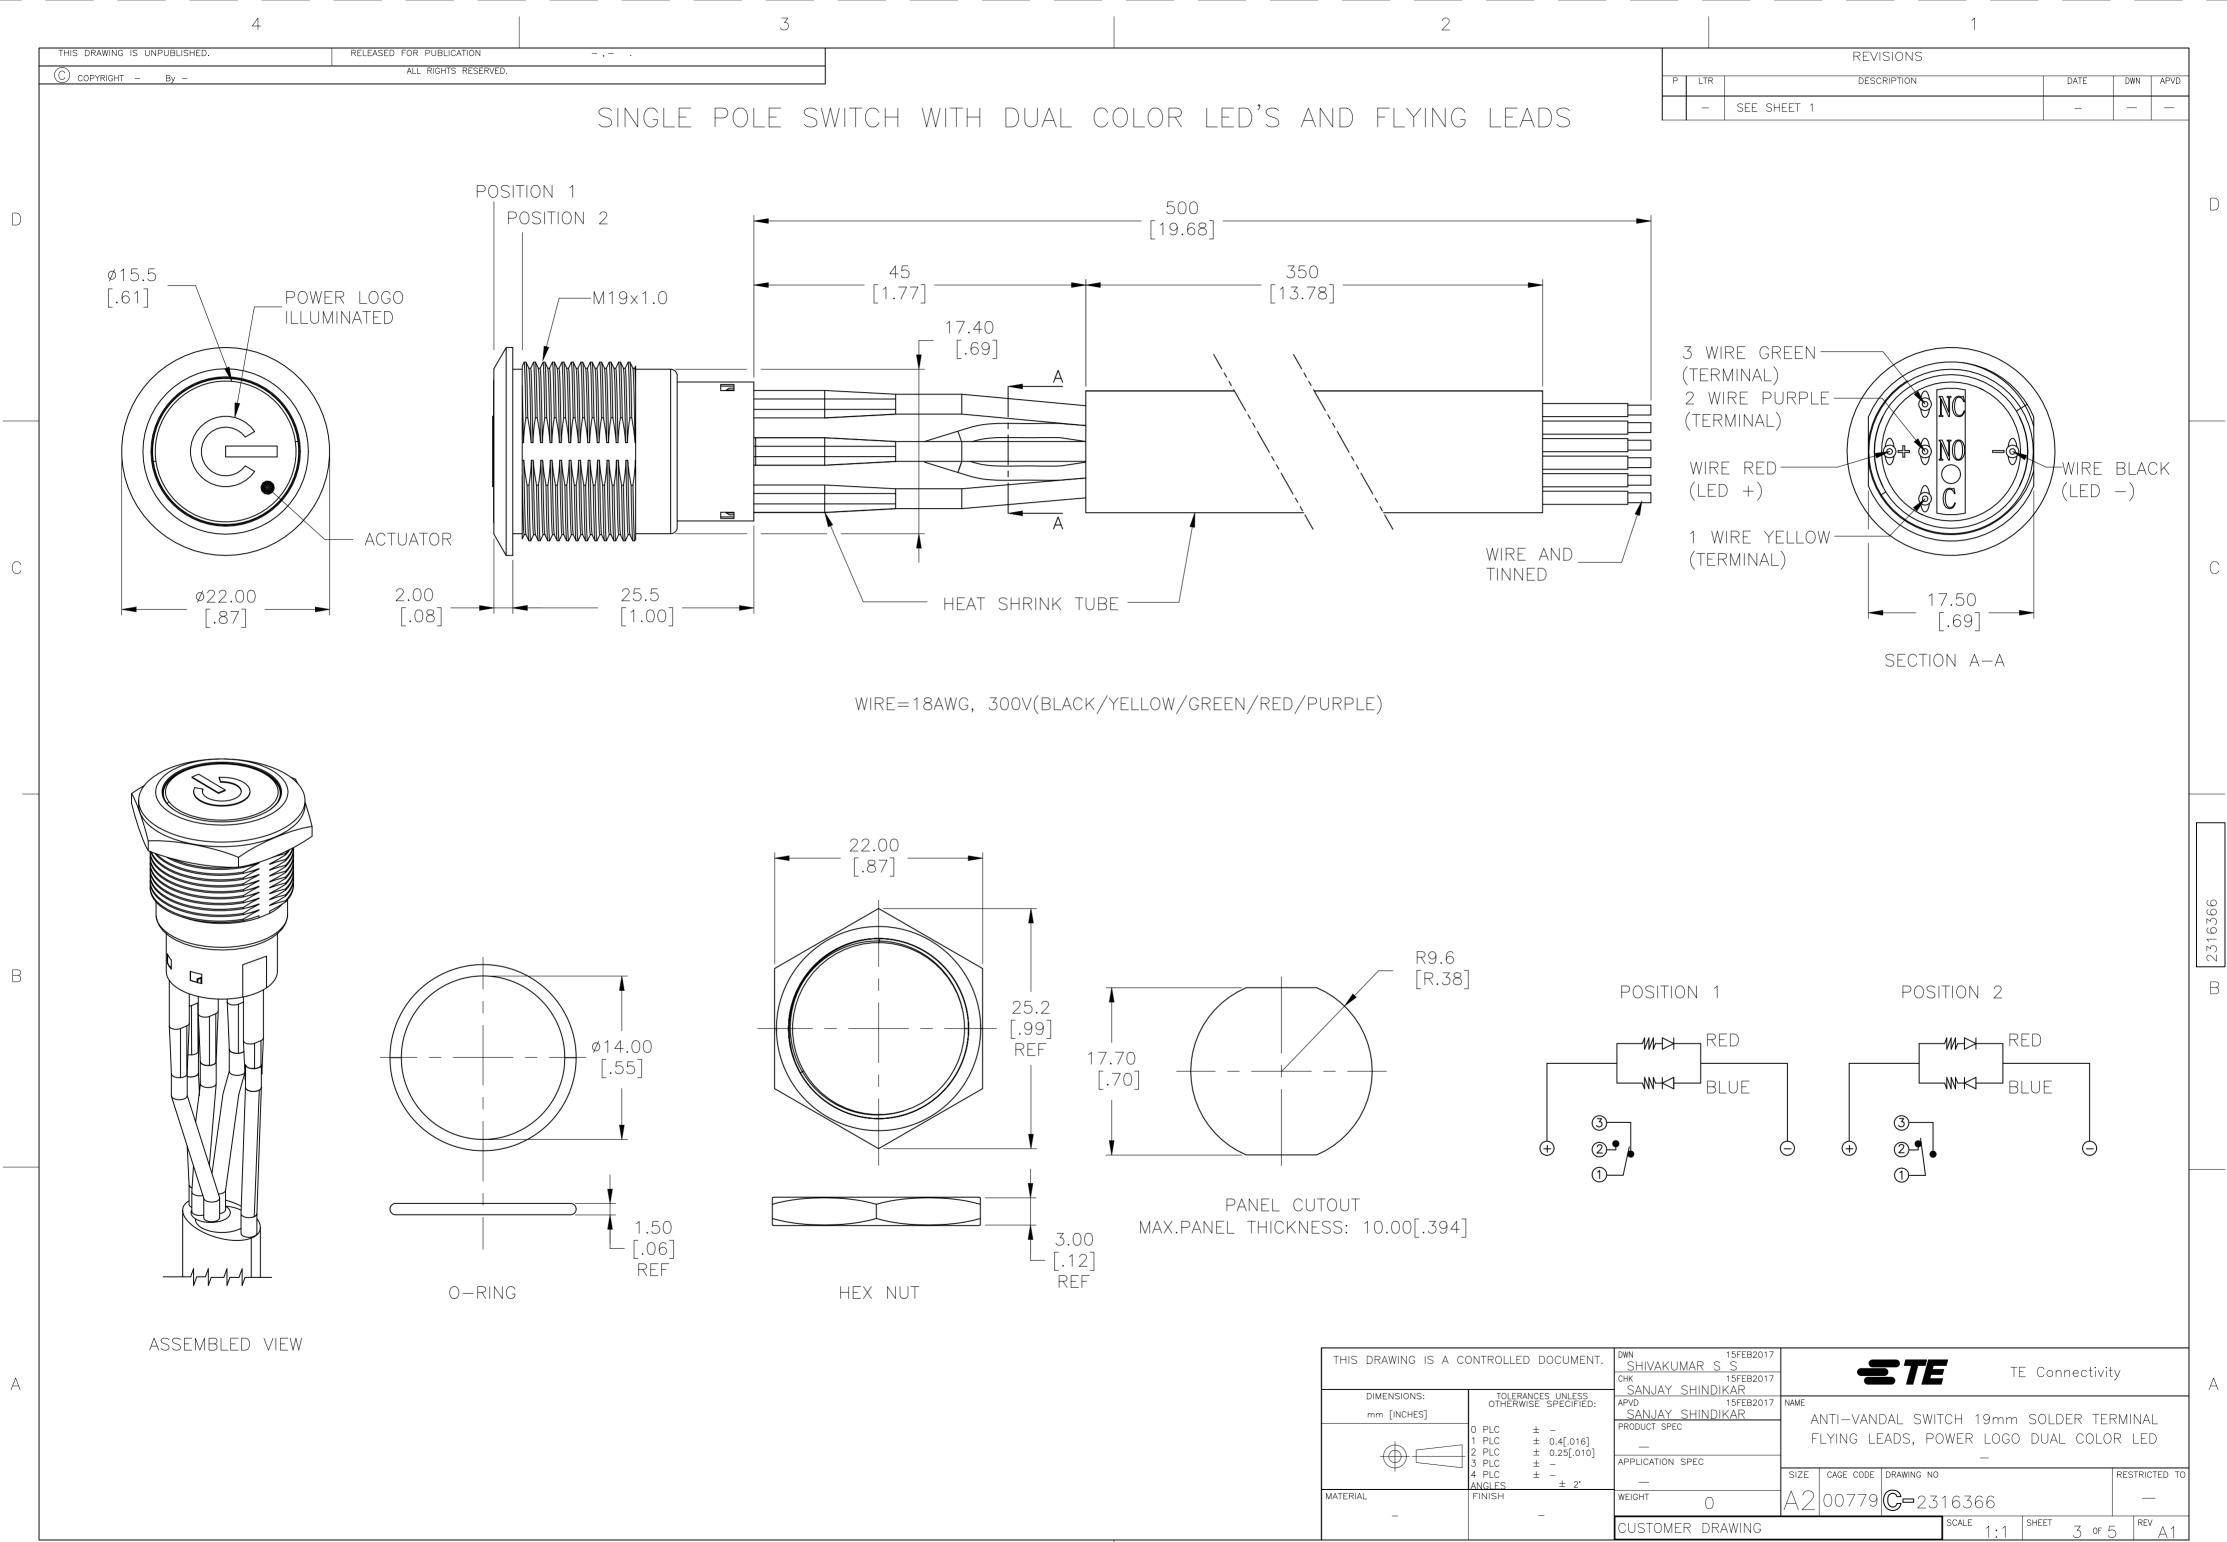

1471-9 (1/15)

|                                     | 2                                                                                                                                                                                                                                                                                                                         |                                                                                                                                                                                                                                                                                                                                                                                                                                                                                                                                                                                                                                                                                                                                                                                                                                                                                                                                                                                                                                                                                                                                                                                                                                                                                                                                                                                                                                                                                                                                                                                                                                                                                                                                                                             | 1                                                                                                              |                                        |
|-------------------------------------|---------------------------------------------------------------------------------------------------------------------------------------------------------------------------------------------------------------------------------------------------------------------------------------------------------------------------|-----------------------------------------------------------------------------------------------------------------------------------------------------------------------------------------------------------------------------------------------------------------------------------------------------------------------------------------------------------------------------------------------------------------------------------------------------------------------------------------------------------------------------------------------------------------------------------------------------------------------------------------------------------------------------------------------------------------------------------------------------------------------------------------------------------------------------------------------------------------------------------------------------------------------------------------------------------------------------------------------------------------------------------------------------------------------------------------------------------------------------------------------------------------------------------------------------------------------------------------------------------------------------------------------------------------------------------------------------------------------------------------------------------------------------------------------------------------------------------------------------------------------------------------------------------------------------------------------------------------------------------------------------------------------------------------------------------------------------------------------------------------------------|----------------------------------------------------------------------------------------------------------------|----------------------------------------|
|                                     |                                                                                                                                                                                                                                                                                                                           |                                                                                                                                                                                                                                                                                                                                                                                                                                                                                                                                                                                                                                                                                                                                                                                                                                                                                                                                                                                                                                                                                                                                                                                                                                                                                                                                                                                                                                                                                                                                                                                                                                                                                                                                                                             | REVISIONS                                                                                                      |                                        |
|                                     |                                                                                                                                                                                                                                                                                                                           | P LTR<br>A1 ECO-                                                                                                                                                                                                                                                                                                                                                                                                                                                                                                                                                                                                                                                                                                                                                                                                                                                                                                                                                                                                                                                                                                                                                                                                                                                                                                                                                                                                                                                                                                                                                                                                                                                                                                                                                            | DESCRIPTION<br>-21-006709                                                                                      | DATE DWN APVD<br>18JUN2021 RK AS       |
| 'ITH DUAL                           | COLOR LED's                                                                                                                                                                                                                                                                                                               |                                                                                                                                                                                                                                                                                                                                                                                                                                                                                                                                                                                                                                                                                                                                                                                                                                                                                                                                                                                                                                                                                                                                                                                                                                                                                                                                                                                                                                                                                                                                                                                                                                                                                                                                                                             |                                                                                                                |                                        |
| POSITION 1                          |                                                                                                                                                                                                                                                                                                                           |                                                                                                                                                                                                                                                                                                                                                                                                                                                                                                                                                                                                                                                                                                                                                                                                                                                                                                                                                                                                                                                                                                                                                                                                                                                                                                                                                                                                                                                                                                                                                                                                                                                                                                                                                                             |                                                                                                                |                                        |
| POSITION 2<br>RED<br>GREEN<br>GREEN |                                                                                                                                                                                                                                                                                                                           |                                                                                                                                                                                                                                                                                                                                                                                                                                                                                                                                                                                                                                                                                                                                                                                                                                                                                                                                                                                                                                                                                                                                                                                                                                                                                                                                                                                                                                                                                                                                                                                                                                                                                                                                                                             |                                                                                                                | ASSEMBLED<br>VIEW                      |
|                                     | ELECTRICAL LIFE CYCLES: 50,00<br>ACTUATION FORCE: SP: 2.5±1<br>ACTUATION TRAVEL: APPROXIMAT<br>SEALED PER IP67, IK10<br>OPERATING TEMPERATURE: -20°<br>MECHANICAL LIFECYCLES: MOME                                                                                                                                        | <ul> <li>20VDC OF</li> <li>MΩ MIN AT 5</li> <li>RMS @ SEA</li> <li>MAX @ 1A 1</li> <li>MAX @ 1A 1</li></ul> | R PEAK AC<br>500VDC<br>LEVEL<br>2VDC (INITIAL VALUE),<br>12VDC(INITIAL VALUES),<br>D BREAK CYCLES AT FU<br>1 N | FLYING LEADS.                          |
|                                     | BUSHING: STAINLESS STEEL,<br>BASE: PBT (UL 94–V0), PC<br>ACTUATOR: STAINLESS STEEL, P<br>O-RING: SILICONE,<br>TERMINAL/CONTACT: COPPER BA<br>HEX NUT: BRASS BASE, NICKEL<br>WIRE:UL3385.<br>INNER ASSEMBLY: POM/PA66<br>SPRING: SPRING STEEL<br>SEALING: SILICONE<br>1. ALL MATERIAL AND FINISHE<br>2002/95/EC OF 27JAN20 | ASE, SILVER,<br>Plated,<br>Es shall c                                                                                                                                                                                                                                                                                                                                                                                                                                                                                                                                                                                                                                                                                                                                                                                                                                                                                                                                                                                                                                                                                                                                                                                                                                                                                                                                                                                                                                                                                                                                                                                                                                                                                                                                       | /GOLD PLATED,                                                                                                  | IVE                                    |
|                                     | S DRAWING IS A CONTROLLED DOCUMENT.<br>SHIV<br>CHK<br>DIMENSIONS:<br>TOLERANCES UNLESS<br>OTHERWISE SPECIFIED:<br>APVD                                                                                                                                                                                                    | 15FEB20<br>AKUMAR S S<br>15FEB20<br>JAY SHINDIKAR<br>15FEB20<br>JAY SHINDIKAR                                                                                                                                                                                                                                                                                                                                                                                                                                                                                                                                                                                                                                                                                                                                                                                                                                                                                                                                                                                                                                                                                                                                                                                                                                                                                                                                                                                                                                                                                                                                                                                                                                                                                               | 17 <b>STE</b><br>17 NAME                                                                                       | TE Connectivity<br>9mm SOLDER TERMINAL |

| ⊕€       | 0 PLC<br>1 PLC<br>2 PLC<br>3 PLC | 2 ± 0.4[.0<br>± 0.25[.1 |          | C       |      | FLYING LEADS, POWER LOGO DUAL COLOR LED |               |           |       |        |               |
|----------|----------------------------------|-------------------------|----------|---------|------|-----------------------------------------|---------------|-----------|-------|--------|---------------|
| Т        | 4 PLC<br>ANGLE                   |                         | 2. —     |         | SIZE | CAGE CODE                               | DRAWING NO    |           |       | F      | RESTRICTED TO |
| MATERIAL | FINIS                            |                         | WEIGHT   | _       | A2   | 00779                                   | <b>C-</b> 231 | 16366     |       |        |               |
| _        |                                  |                         | CUSTOMER | DRAWING |      |                                         |               | scale 1:1 | SHEET | 1 OF 5 | REV<br>A 1    |