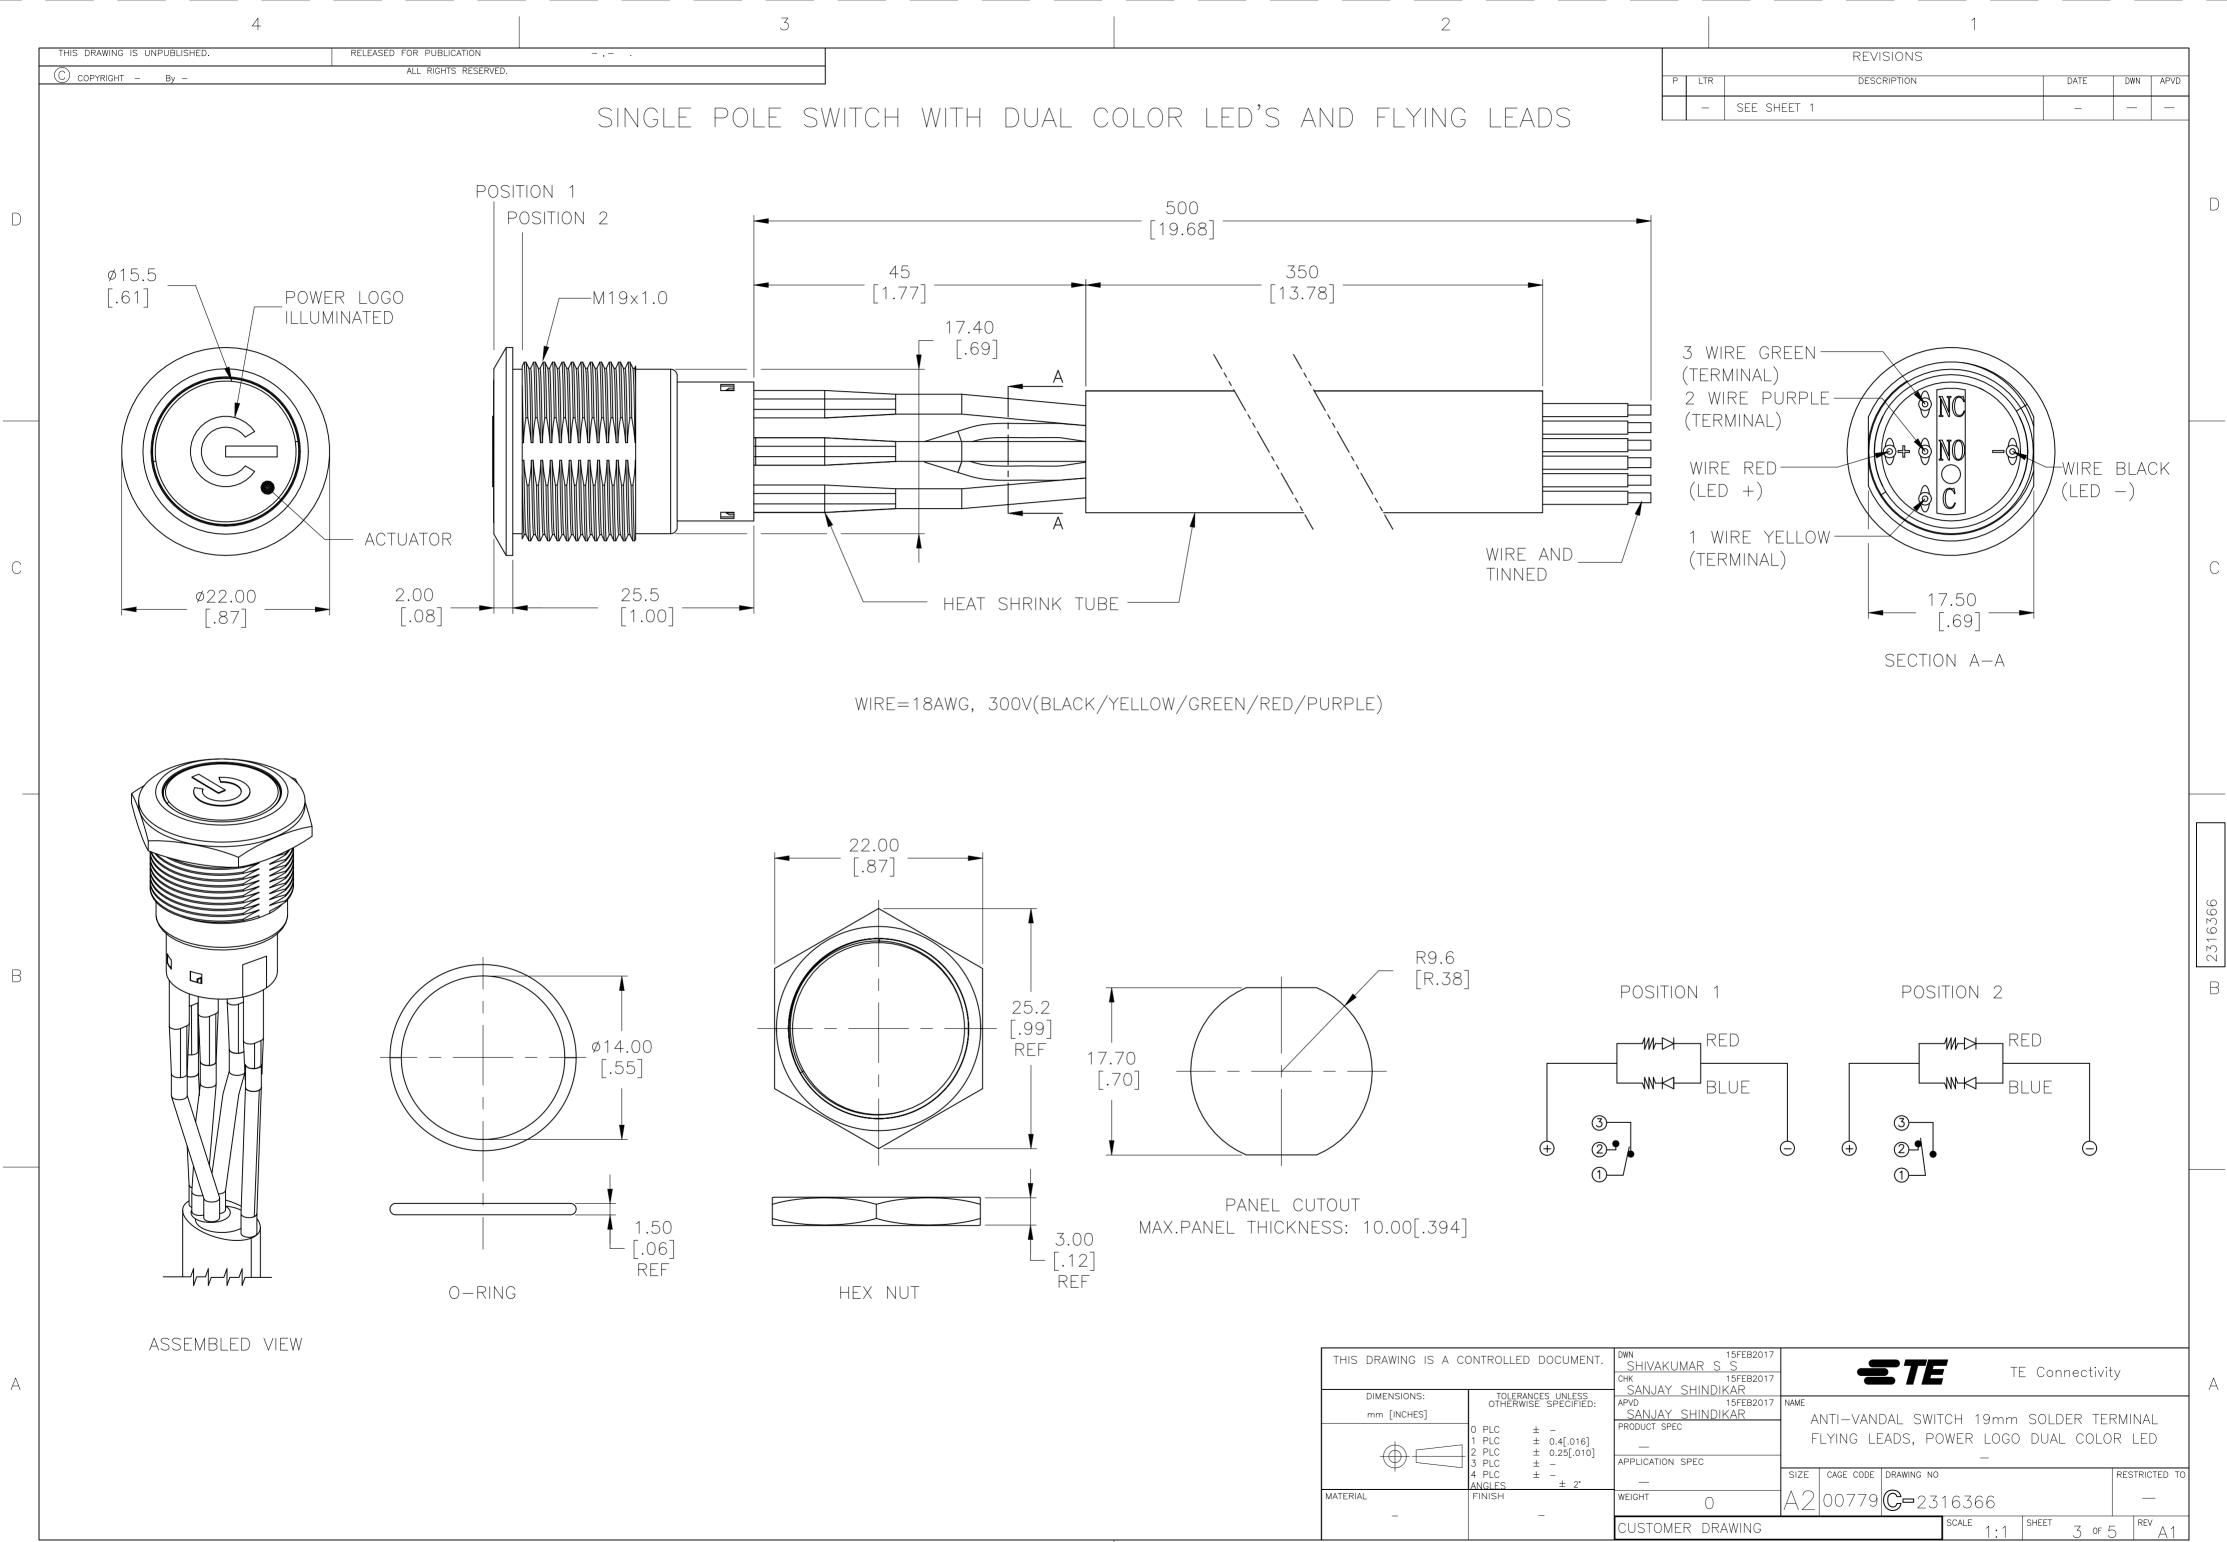

--------|-------------------------|----------|---------|------|-----------------------------------------|---------------|-----------|-------|--------|---------------|
| Т        | 4 PLC<br>ANGLE                   |                         | 2. —     |         | SIZE | CAGE CODE                               | DRAWING NO    |           |       | F      | RESTRICTED TO |
| MATERIAL | FINIS                            |                         | WEIGHT   | _       | A2   | 00779                                   | <b>C-</b> 231 | 16366     |       |        |               |
| _        |                                  |                         | CUSTOMER | DRAWING |      |                                         |               | scale 1:1 | SHEET | 1 OF 5 | REV<br>A 1    |



1471-9 (1/15)









1471-9 (1/15)

А





USTOMER DRAWING

SHEET



1471-9 (1/15)

|     | 4                                                                                                                       | 3                                     |            |                       | 2                                                                        |                                                   |                | 1                                             |                    |           |
|-----|-------------------------------------------------------------------------------------------------------------------------|---------------------------------------|------------|-----------------------|--------------------------------------------------------------------------|----------------