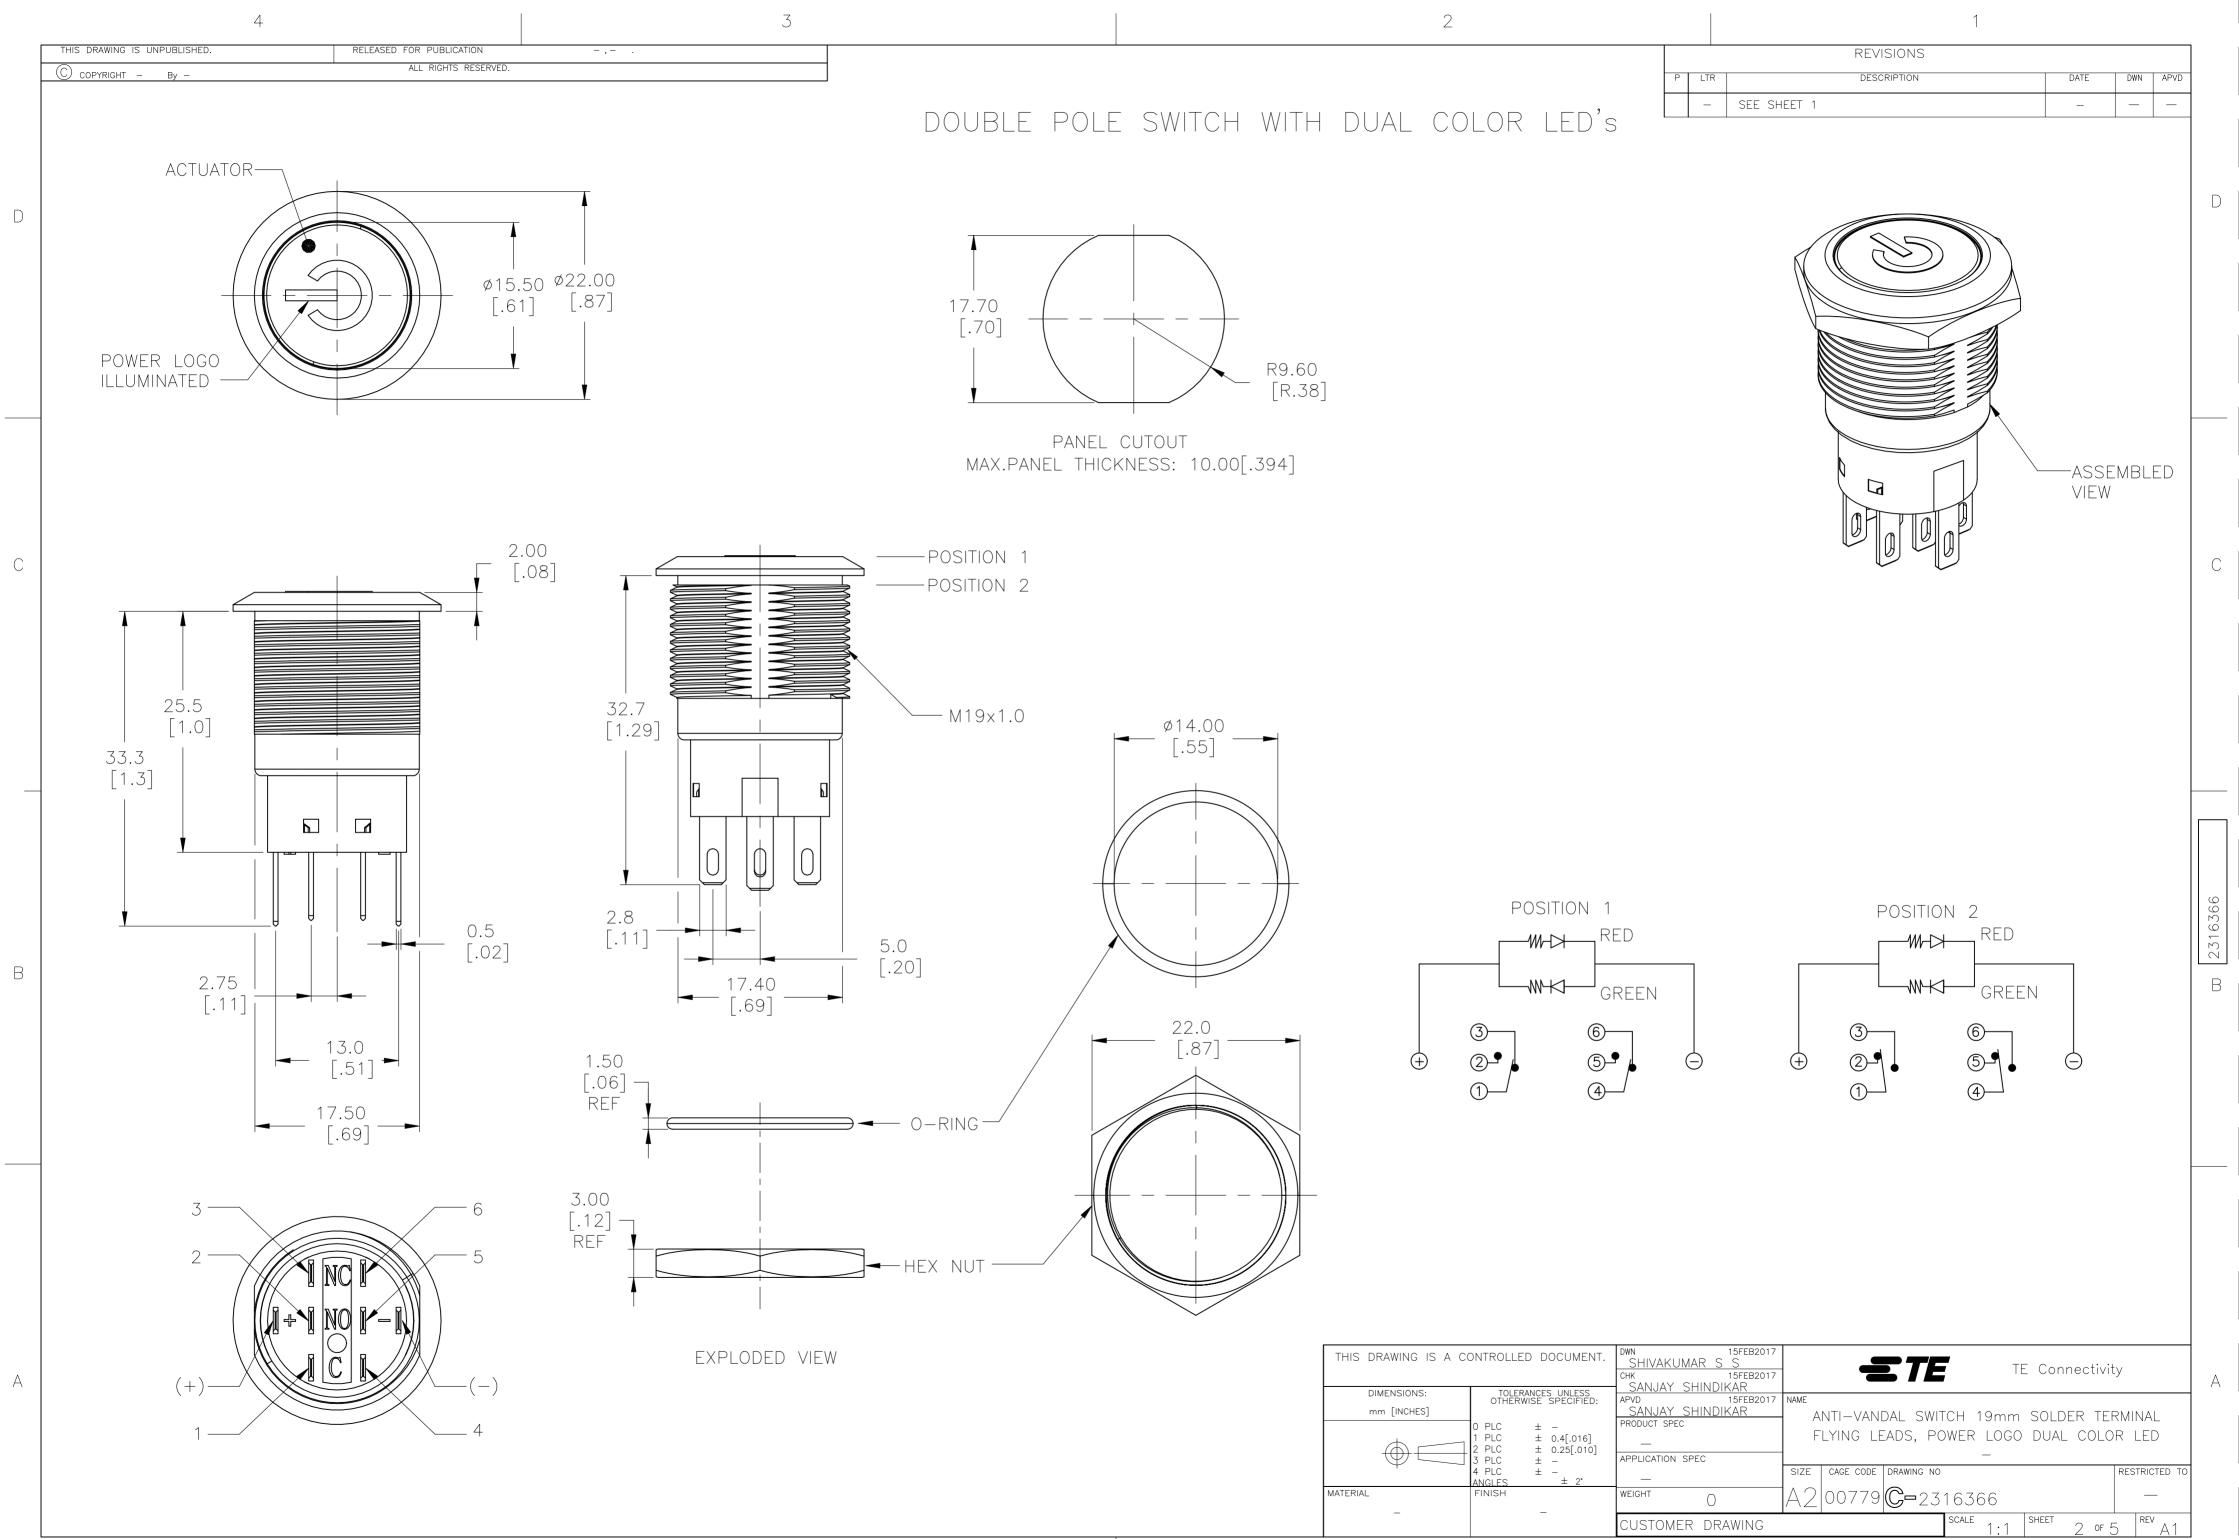

1471-9 (1/15)

|                                     | 2                                                                                                                                                                                                                                                                                                                         |                                                                                                                                                                                                                                                                                                                                                                                                                                                                                                                                                                                                                                                                                                                                                                                                                                                                                                                                                                                                                                                                                                                                                                                                                                                                                                                                                                                                                                                                                                                                                                                                                                                                                                                                                                             | 1                                                                                                              |                                        |
|-------------------------------------|---------------------------------------------------------------------------------------------------------------------------------------------------------------------------------------------------------------------------------------------------------------------------------------------------------------------------|-----------------------------------------------------------------------------------------------------------------------------------------------------------------------------------------------------------------------------------------------------------------------------------------------------------------------------------------------------------------------------------------------------------------------------------------------------------------------------------------------------------------------------------------------------------------------------------------------------------------------------------------------------------------------------------------------------------------------------------------------------------------------------------------------------------------------------------------------------------------------------------------------------------------------------------------------------------------------------------------------------------------------------------------------------------------------------------------------------------------------------------------------------------------------------------------------------------------------------------------------------------------------------------------------------------------------------------------------------------------------------------------------------------------------------------------------------------------------------------------------------------------------------------------------------------------------------------------------------------------------------------------------------------------------------------------------------------------------------------------------------------------------------|----------------------------------------------------------------------------------------------------------------|----------------------------------------|
|                                     |                                                                                                                                                                                                                                                                                                                           |                                                                                                                                                                                                                                                                                                                                                                                                                                                                                                                                                                                                                                                                                                                                                                                                                                                                                                                                                                                                                                                                                                                                                                                                                                                                                                                                                                                                                                                                                                                                                                                                                                                                                                                                                                             | REVISIONS                                                                                                      |                                        |
|                                     |                                                                                                                                                                                                                                                                                                                           | P LTR<br>A1 ECO-                                                                                                                                                                                                                                                                                                                                                                                                                                                                                                                                                                                                                                                                                                                                                                                                                                                                                                                                                                                                                                                                                                                                                                                                                                                                                                                                                                                                                                                                                                                                                                                                                                                                                                                                                            | DESCRIPTION<br>-21-006709                                                                                      | DATE DWN APVD<br>18JUN2021 RK AS       |
| 'ITH DUAL                           | COLOR LED's                                                                                                                                                                                                                                                                                                               |                                                                                                                                                                                                                                                                                                                                                                                                                                                                                                                                                                                                                                                                                                                                                                                                                                                                                                                                                                                                                                                                                                                                                                                                                                                                                                                                                                                                                                                                                                                                                                                                                                                                                                                                                                             |                                                                                                                |                                        |
| POSITION 1                          |                                                                                                                                                                                                                                                                                                                           |                                                                                                                                                                                                                                                                                                                                                                                                                                                                                                                                                                                                                                                                                                                                                                                                                                                                                                                                                                                                                                                                                                                                                                                                                                                                                                                                                                                                                                                                                                                                                                                                                                                                                                                                                                             |                                                                                                                |                                        |
| POSITION 2<br>RED<br>GREEN<br>GREEN |                                                                                                                                                                                                                                                                                                                           |                                                                                                                                                                                                                                                                                                                                                                                                                                                                                                                                                                                                                                                                                                                                                                                                                                                                                                                                                                                                                                                                                                                                                                                                                                                                                                                                                                                                                                                                                                                                                                                                                                                                                                                                                                             |                                                                                                                | ASSEMBLED<br>VIEW                      |
|                                     | ELECTRICAL LIFE CYCLES: 50,00<br>ACTUATION FORCE: SP: 2.5±1<br>ACTUATION TRAVEL: APPROXIMAT<br>SEALED PER IP67, IK10<br>OPERATING TEMPERATURE: -20°<br>MECHANICAL LIFECYCLES: MOME                                                                                                                                        | <ul> <li>20VDC OF</li> <li>MΩ MIN AT 5</li> <li>RMS @ SEA</li> <li>MAX @ 1A 1</li> <li>MAX @ 1A 1</li></ul> | R PEAK AC<br>500VDC<br>LEVEL<br>2VDC (INITIAL VALUE),<br>12VDC(INITIAL VALUES),<br>D BREAK CYCLES AT FU<br>1 N | FLYING LEADS.                          |
|                                     | BUSHING: STAINLESS STEEL,<br>BASE: PBT (UL 94–V0), PC<br>ACTUATOR: STAINLESS STEEL, P<br>O-RING: SILICONE,<br>TERMINAL/CONTACT: COPPER BA<br>HEX NUT: BRASS BASE, NICKEL<br>WIRE:UL3385.<br>INNER ASSEMBLY: POM/PA66<br>SPRING: SPRING STEEL<br>SEALING: SILICONE<br>1. ALL MATERIAL AND FINISHE<br>2002/95/EC OF 27JAN20 | ASE, SILVER,<br>Plated,<br>Es shall c                                                                                                                                                                                                                                                                                                                                                                                                                                                                                                                                                                                                                                                                                                                                                                                                                                                                                                                                                                                                                                                                                                                                                                                                                                                                                                                                                                                                                                                                                                                                                                                                                                                                                                                                       | /GOLD PLATED,                                                                                                  | IVE                                    |
|                                     | S DRAWING IS A CONTROLLED DOCUMENT.<br>SHIV<br>CHK<br>DIMENSIONS:<br>TOLERANCES UNLESS<br>OTHERWISE SPECIFIED:<br>APVD                                                                                                                                                                                                    | 15FEB20<br>AKUMAR S S<br>15FEB20<br>JAY SHINDIKAR<br>15FEB20<br>JAY SHINDIKAR                                                                                                                                                                                                                                                                                                                                                                                                                                                                                                                                                                                                                                                                                                                                                                                                                                                                                                                                                                                                                                                                                                                                                                                                                                                                                                                                                                                                                                                                                                                                                                                                                                                                                               | 17 <b>STE</b><br>17 NAME                                                                                       | TE Connectivity<br>9mm SOLDER TERMINAL |

| ⊕€       | 0 PLC<br>1 PLC<br>2 PLC<br>3 PLC | 2 ± 0.4[.0<br>± 0.25[.1 |          | C       |      | FLYING LEADS, POWER LOGO DUAL COLOR LED |               |           |       |        |               |
|----------|----------------------------------|-------------------------|----------|---------|------|-----------------------------------------|---------------|-----------|-------|--------|---------------|
| Т        | 4 PLC<br>ANGLE                   |                         | 2. —     |         | SIZE | CAGE CODE                               | DRAWING NO    |           |       | F      | RESTRICTED TO |
| MATERIAL | FINIS                            |                         | WEIGHT   | _       | A2   | 00779                                   | <b>C-</b> 231 | 16366     |       |        |               |
| _        |                                  |                         | CUSTOMER | DRAWING |      |                                         |               | scale 1:1 | SHEET | 1 OF 5 | REV<br>A 1    |