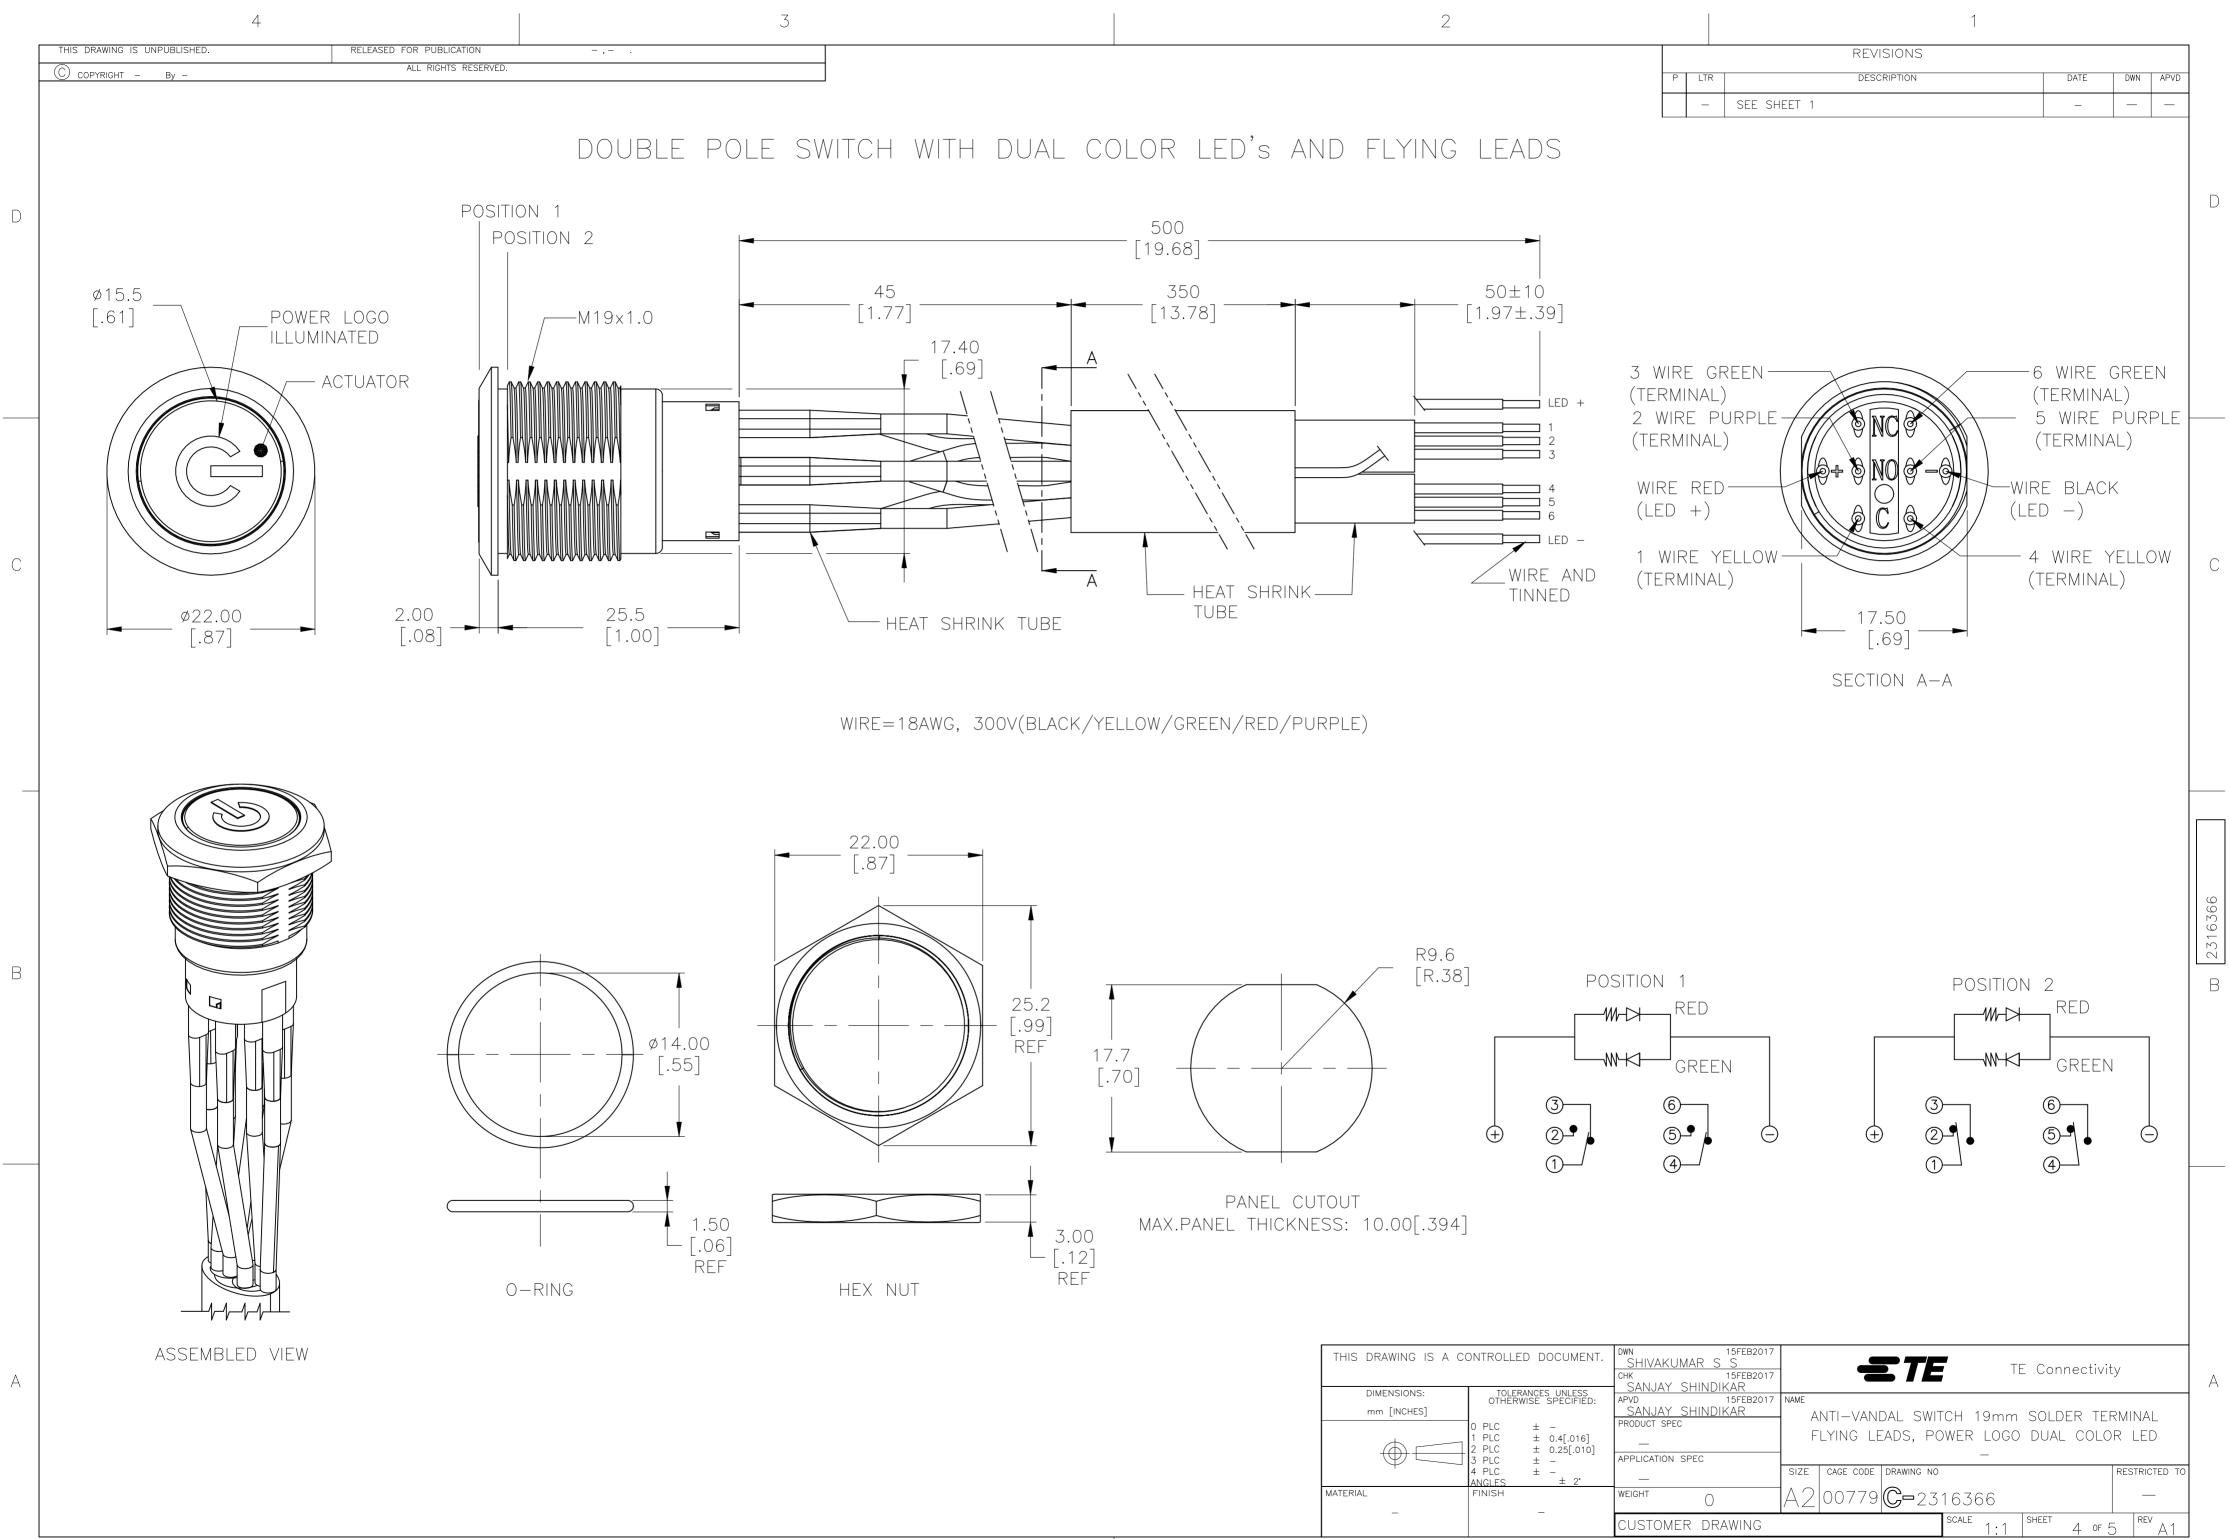

1471-9 (1/15)

|                                     | 2                                                                                                                                                                                                                                                                                                                         |                                                                                                                                                                                                                                                                                                                                                                                                                                                                                                                                                                                                                                                                                                                                                                                                                                                                                                                                                                                                                                                                                                                                                                                                                                                                                                                                                                                                                                                                                                                                                                                                                                                                                                                                                                             | 1                                                                                                              |                                        |
|-------------------------------------|---------------------------------------------------------------------------------------------------------------------------------------------------------------------------------------------------------------------------------------------------------------------------------------------------------------------------|-----------------------------------------------------------------------------------------------------------------------------------------------------------------------------------------------------------------------------------------------------------------------------------------------------------------------------------------------------------------------------------------------------------------------------------------------------------------------------------------------------------------------------------------------------------------------------------------------------------------------------------------------------------------------------------------------------------------------------------------------------------------------------------------------------------------------------------------------------------------------------------------------------------------------------------------------------------------------------------------------------------------------------------------------------------------------------------------------------------------------------------------------------------------------------------------------------------------------------------------------------------------------------------------------------------------------------------------------------------------------------------------------------------------------------------------------------------------------------------------------------------------------------------------------------------------------------------------------------------------------------------------------------------------------------------------------------------------------------------------------------------------------------|----------------------------------------------------------------------------------------------------------------|----------------------------------------|
|                                     |                                                                                                                                                                                                                                                                                                                           |                                                                                                                                                                                                                                                                                                                                                                                                                                                                                                                                                                                                                                                                                                                                                                                                                                                                                                                                                                                                                                                                                                                                                                                                                                                                                                                                                                                                                                                                                                                                                                                                                                                                                                                                                                             | REVISIONS                                                                                                      |                                        |
|                                     |                                                                                                                                                                                                                                                                                                                           | P LTR<br>A1 ECO-                                                                                                                                                                                                                                                                                                                                                                                                                                                                                                                                                                                                                                                                                                                                                                                                                                                                                                                                                                                                                                                                                                                                                                                                                                                                                                                                                                                                                                                                                                                                                                                                                                                                                                                                                            | DESCRIPTION<br>-21-006709                                                                                      | DATE DWN APVD<br>18JUN2021 RK AS       |
| 'ITH DUAL                           | COLOR LED's                                                                                                                                                                                                                                                                                                               |                                                                                                                                                                                                                                                                                                                                                                                                                                                                                                                                                                                                                                                                                                                                                                                                                                                                                                                                                                                                                                                                                                                                                                                                                                                                                                                                                                                                                                                                                                                                                                                                                                                                                                                                                                             |                                                                                                                |                                        |
| POSITION 1                          |                                                                                                                                                                                                                                                                                                                           |                                                                                                                                                                                                                                                                                                                                                                                                                                                                                                                                                                                                                                                                                                                                                                                                                                                                                                                                                                                                                                                                                                                                                                                                                                                                                                                                                                                                                                                                                                                                                                                                                                                                                                                                                                             |                                                                                                                |                                        |
| POSITION 2<br>RED<br>GREEN<br>GREEN |                                                                                                                                                                                                                                                                                                                           |                                                                                                                                                                                                                                                                                                                                                                                                                                                                                                                                                                                                                                                                                                                                                                                                                                                                                                                                                                                                                                                                                                                                                                                                                                                                                                                                                                                                                                                                                                                                                                                                                                                                                                                                                                             |                                                                                                                | ASSEMBLED<br>VIEW                      |
|                                     | ELECTRICAL LIFE CYCLES: 50,00<br>ACTUATION FORCE: SP: 2.5±1<br>ACTUATION TRAVEL: APPROXIMAT<br>SEALED PER IP67, IK10<br>OPERATING TEMPERATURE: -20°<br>MECHANICAL LIFECYCLES: MOME                                                                                                                                        | <ul> <li>20VDC OF</li> <li>MΩ MIN AT 5</li> <li>RMS @ SEA</li> <li>MAX @ 1A 1</li> <li>MAX @ 1A 1</li></ul> | R PEAK AC<br>500VDC<br>LEVEL<br>2VDC (INITIAL VALUE),<br>12VDC(INITIAL VALUES),<br>D BREAK CYCLES AT FU<br>1 N | FLYING LEADS.                          |
|                                     | BUSHING: STAINLESS STEEL,<br>BASE: PBT (UL 94–V0), PC<br>ACTUATOR: STAINLESS STEEL, P<br>O-RING: SILICONE,<br>TERMINAL/CONTACT: COPPER BA<br>HEX NUT: BRASS BASE, NICKEL<br>WIRE:UL3385.<br>INNER ASSEMBLY: POM/PA66<br>SPRING: SPRING STEEL<br>SEALING: SILICONE<br>1. ALL MATERIAL AND FINISHE<br>2002/95/EC OF 27JAN20 | ASE, SILVER,<br>Plated,<br>Es shall c                                                                                                                                                                                                                                                                                                                                                                                                                                                                                                                                                                                                                                                                                                                                                                                                                                                                                                                                                                                                                                                                                                                                                                                                                                                                                                                                                                                                                                                                                                                                                                                                                                                                                                                                       | /GOLD PLATED,                                                                                                  | IVE                                    |
|                                     | S DRAWING IS A CONTROLLED DOCUMENT.<br>SHIV<br>CHK<br>DIMENSIONS:<br>TOLERANCES UNLESS<br>OTHERWISE SPECIFIED:<br>APVD                                                                                                                                                                                                    | 15FEB20<br>AKUMAR S S<br>15FEB20<br>JAY SHINDIKAR<br>15FEB20<br>JAY SHINDIKAR                                                                                                                                                                                                                                                                                                                                                                                                                                                                                                                                                                                                                                                                                                                                                                                                                                                                                                                                                                                                                                                                                                                                                                                                                                                                                                                                                                                                                                                                                                                                                                                                                                                                                               | 17 <b>STE</b><br>17 NAME                                                                                       | TE Connectivity<br>9mm SOLDER TERMINAL |

| ⊕€       | 0 PLC<br>1 PLC<br>2 PLC<br>3 PLC | 2 ± 0.4[.0<br>± 0.25[.1 |          | C       |      | FLYING LEADS, POWER LOGO DUAL COLOR LED |               |           |       |        |               |
|----------|----------------------------------|-------------------------|----------|---------|------|-----------------------------------------|---------------|-----------|-------|--------|---------------|
| Т        | 4 PLC<br>ANGLE                   |                         | 2. —     |         | SIZE | CAGE CODE                               | DRAWING NO    |           |       | F      | RESTRICTED TO |
| MATERIAL | FINIS                            |                         | WEIGHT   | _       | A2   | 00779                                   | <b>C-</b> 231 | 16366     |       |        |               |
| _        |                                  |                         | CUSTOMER | DRAWING |      |                                         |               | scale 1:1 | SHEET | 1 OF 5 | REV<br>A 1    |