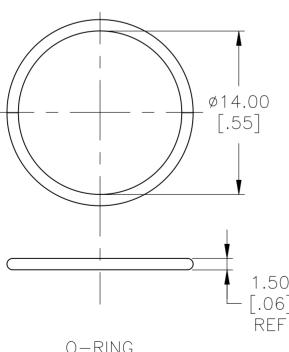

----|-------------------------|----------|---------|------|-----------------------------------------|---------------|-----------|-------|--------|---------------|
| Т        | 4 PLC<br>ANGLE                   |                         | 2. —     |         | SIZE | CAGE CODE                               | DRAWING NO    |           |       | F      | RESTRICTED TO |
| MATERIAL | FINIS                            |                         | WEIGHT   | _       | A2   | 00779                                   | <b>C-</b> 231 | 16366     |       |        |               |
| _        |                                  |                         | CUSTOMER | DRAWING |      |                                         |               | scale 1:1 | SHEET | 1 OF 5 | REV<br>A 1    |



1471-9 (1/15)









1471-9 (1/15)

А





USTOMER DRAWING

SHEET



1471-9 (1/15)

|     | 4                                                                                                                       | 3                                     |            |                       | 2                                                                        |                                                   |                | 1                                             |                    |           |
|-----|-------------------------------------------------------------------------------------------------------------------------|---------------------------------------|------------|-----------------------|--------------------------------------------------------------------------|--------------------