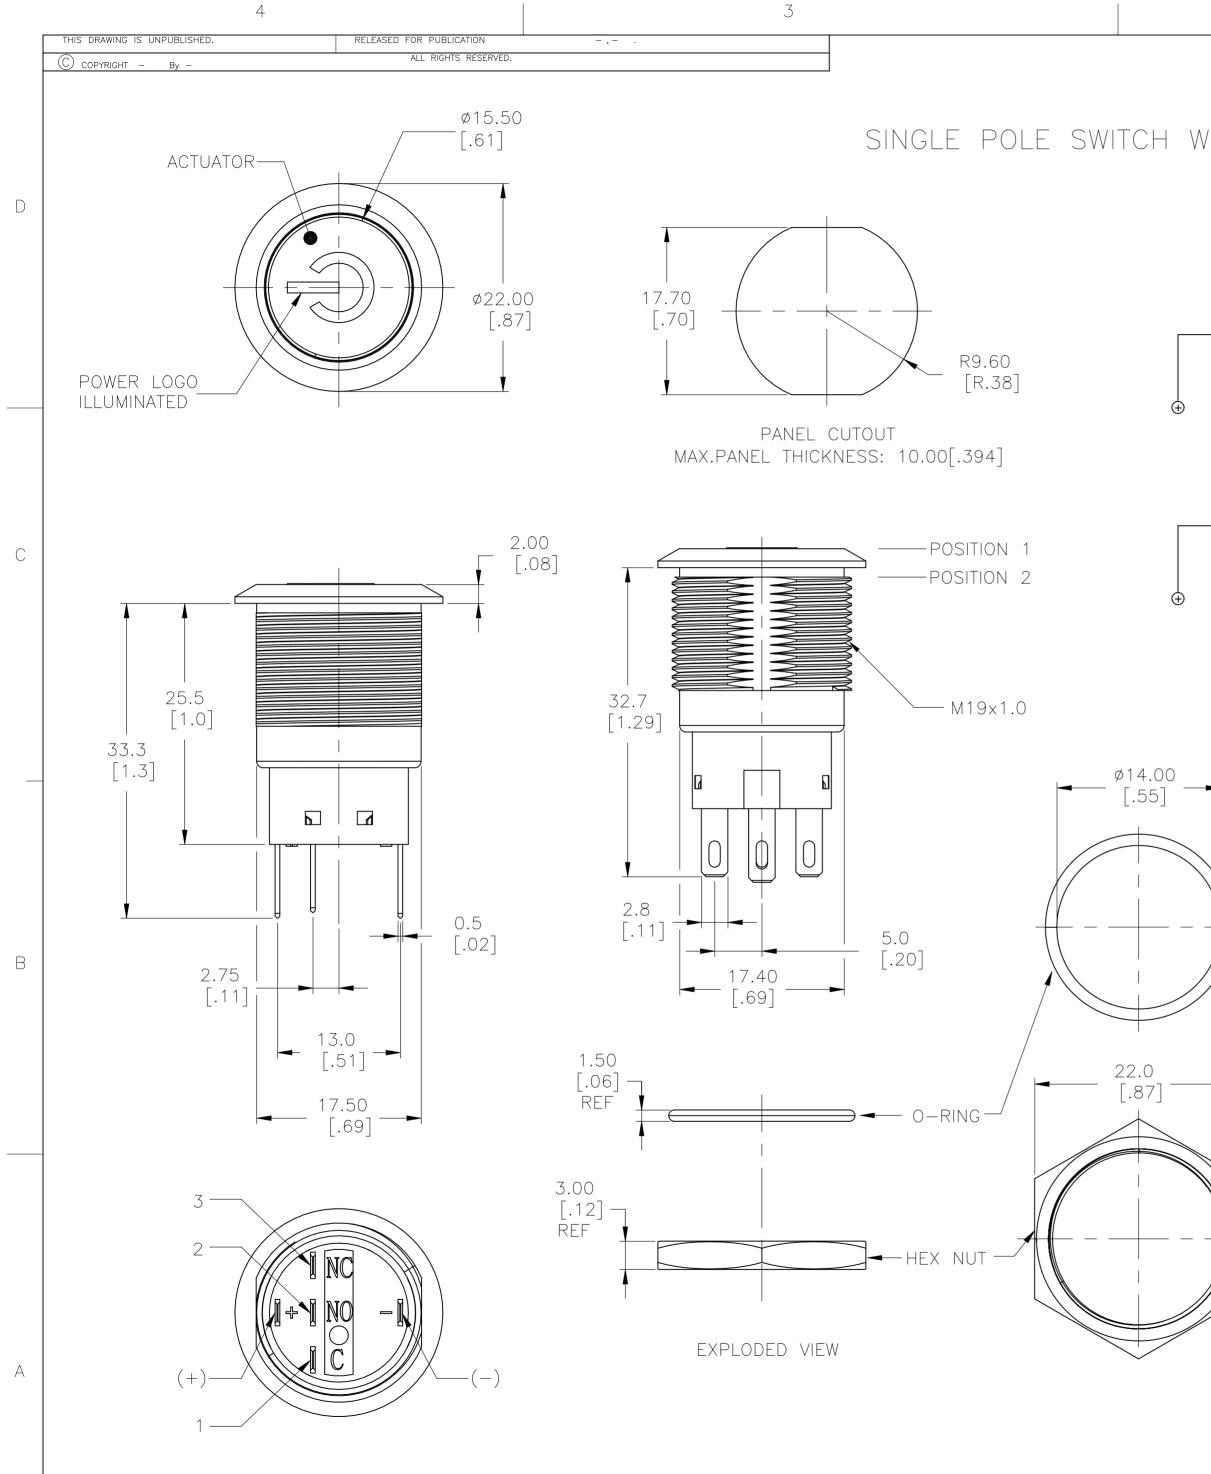

1471-9 (1/15)

|                                     | 2                                                                                                                                                                                                                                                                                                                         |