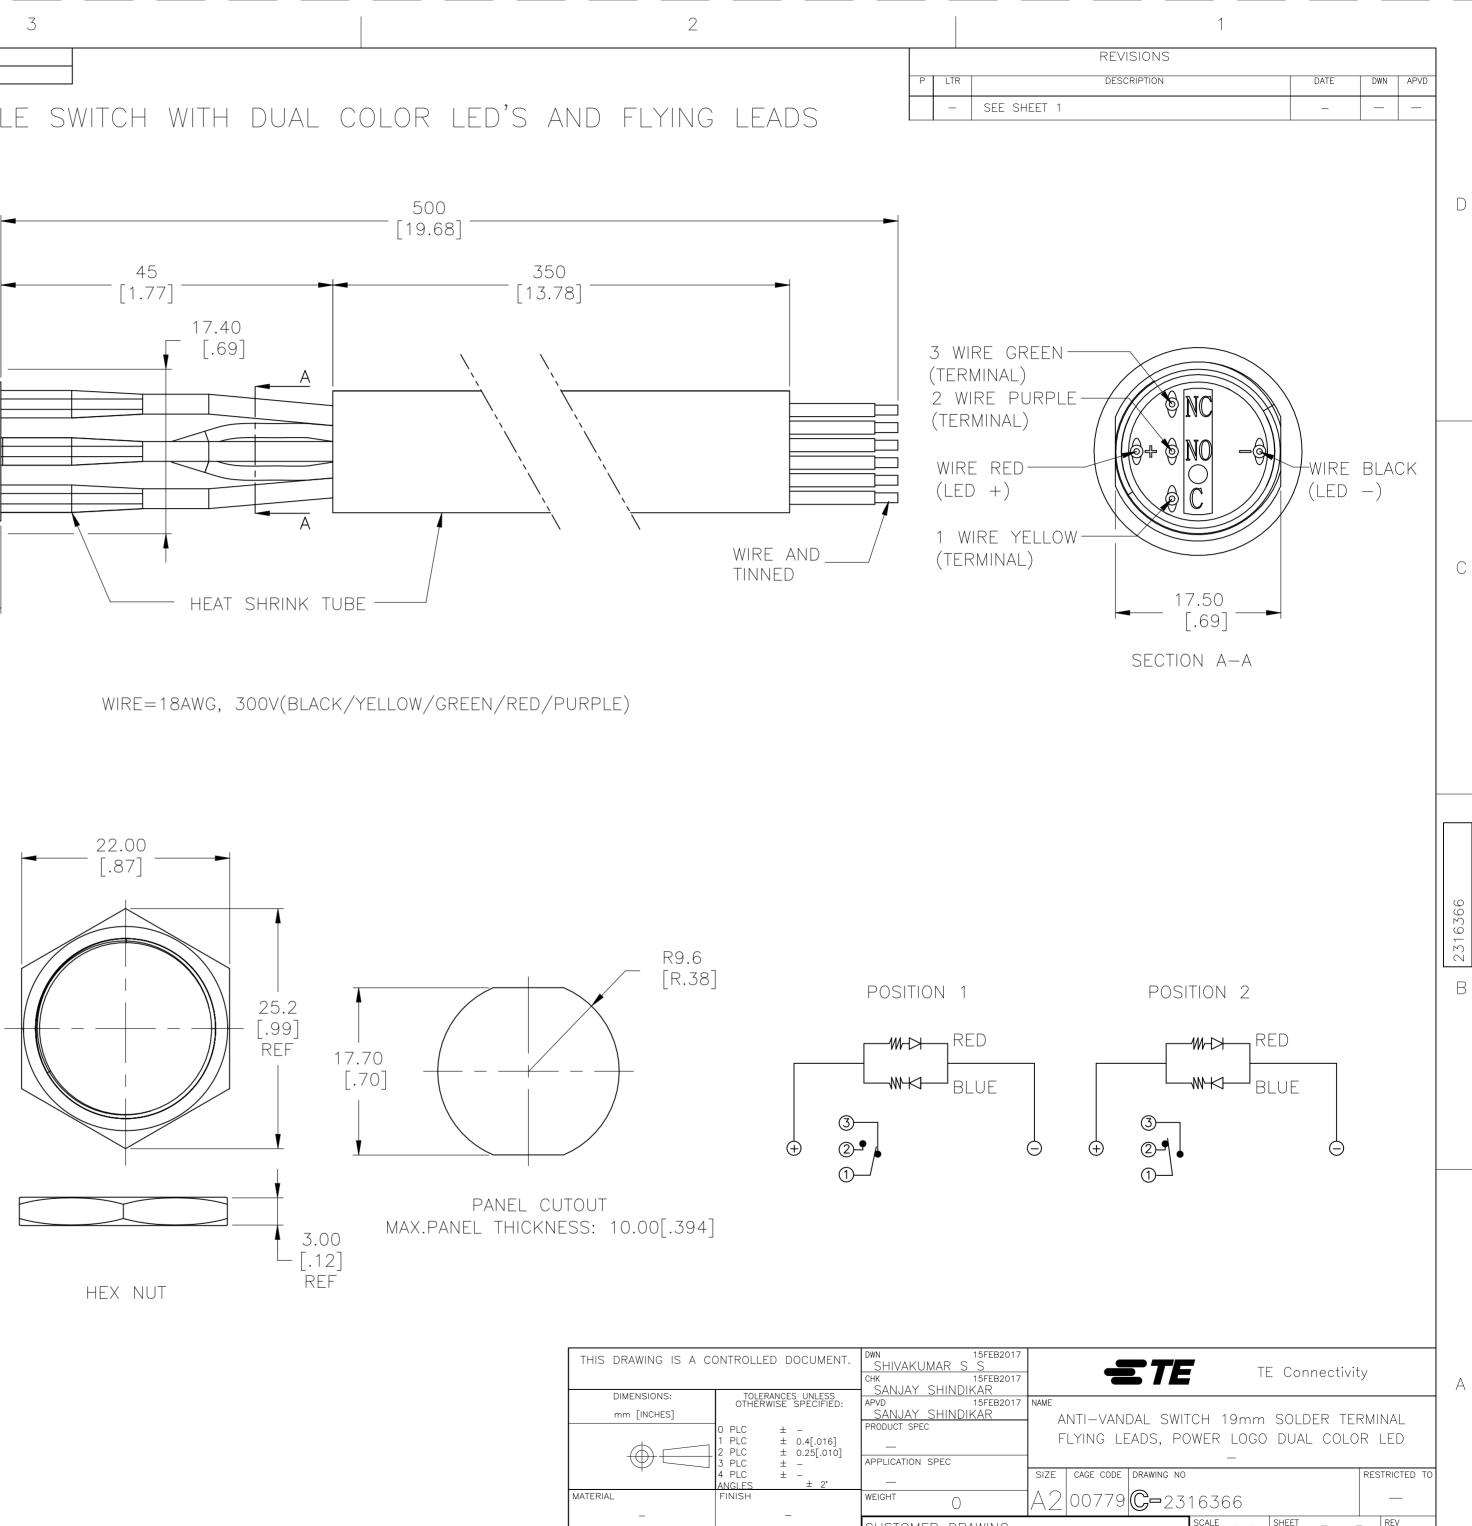

1471-9 (1/15)

|                                     | 2                                                                                                                                                                                                                                                                                                                         |                                                                                                                                                                                                                                                                                                                                                                                                                                                                                                                                                                                                                                                                                                                                                                                                                                                                                                                                                                                                                                                                                                                                                                                                                                                                                                                                                                                                                                                                                                                                                                                                                                                                                                                                                                             | 1                                                                                                              |                                        |
|-------------------------------------|---------------------------------------------------------------------------------------------------------------------------------------------------------------------------------------------------------------------------------------------------------------------------------------------------------------------------|-----------------------------------------------------------------------------------------------------------------------------------------------------------------------------------------------------------------------------------------------------------------------------------------------------------------------------------------------------------------------------------------------------------------------------------------------------------------------------------------------------------------------------------------------------------------------------------------------------------------------------------------------------------------------------------------------------------------------------------------------------------------------------------------------------------------------------------------------------------------------------------------------------------------------------------------------------------------------------------------------------------------------------------------------------------------------------------------------------------------------------------------------------------------------------------------------------------------------------------------------------------------------------------------------------------------------------------------------------------------------------------------------------------------------------------------------------------------------------------------------------------------------------------------------------------------------------------------------------------------------------------------------------------------------------------------------------------------------------------------------------------------------------|----------------------------------------------------------------------------------------------------------------|----------------------------------------|
|                                     |                                                                                                                                                                                                                                                                                                                           |                                                                                                                                                                                                                                                                                                                                                                                                                                                                                                                                                                                                                                                                                                                                                                                                                                                                                                                                                                                                                                                                                                                                                                                                                                                                                                                                                                                                                                                                                                                                                                                                                                                                                                                                                                             | REVISIONS                                                                                                      |                                        |
|                                     |                                                                                                                                                                                                                                                                                                                           | P LTR<br>A1 ECO-                                                                                                                                                                                                                                                                                                                                                                                                                                                                                                                                                                                                                                                                                                                                                                                                                                                                                                                                                                                                                                                                                                                                                                                                                                                                                                                                                                                                                                                                                                                                                                                                                                                                                                                                                            | DESCRIPTION<br>-21-006709                                                                                      | DATE DWN APVD<br>18JUN2021 RK AS       |
| 'ITH DUAL                           | COLOR LED's                                                                                                                                                                                                                                                                                                               |                                                                                                                                                                                                                                                                                                                                                                                                                                                                                                                                                                                                                                                                                                                                                                                                                                                                                                                                                                                                                                                                                                                                                                                                                                                                                                                                                                                                                                                                                                                                                                                                                                                                                                                                                                             |                                                                                                                |                                        |
| POSITION 1                          |                                                                                                                                                                                                                                                                                                                           |                                                                                                                                                                                                                                                                                                                                                                                                                                                                                                                                                                                                                                                                                                                                                                                                                                                                                                                                                                                                                                                                                                                                                                                                                                                                                                                                                                                                                                                                                                                                                                                                                                                                                                                                                                             |                                                                                                                |                                        |
| POSITION 2<br>RED<br>GREEN<br>GREEN |                                                                                                                                                                                                                                                                                                                           |                                                                                                                                                                                                                                                                                                                                                                                                                                                                                                                                                                                                                                                                                                                                                                                                                                                                                                                                                                                                                                                                                                                                                                                                                                                                                                                                                                                                                                                                                                                                                                                                                                                                                                                                                                             |                                                                                                                | ASSEMBLED<br>VIEW                      |
|                                     | ELECTRICAL LIFE CYCLES: 50,00<br>ACTUATION FORCE: SP: 2.5±1<br>ACTUATION TRAVEL: APPROXIMAT<br>SEALED PER IP67, IK10<br>OPERATING TEMPERATURE: -20°<br>MECHANICAL LIFECYCLES: MOME                                                                                                                                        | <ul> <li>20VDC OF</li> <li>MΩ MIN AT 5</li> <li>RMS @ SEA</li> <li>MAX @ 1A 1</li> <li>MAX @ 1A 1</li></ul> | R PEAK AC<br>500VDC<br>LEVEL<br>2VDC (INITIAL VALUE),<br>12VDC(INITIAL VALUES),<br>D BREAK CYCLES AT FU<br>1 N | FLYING LEADS.                          |
|                                     | BUSHING: STAINLESS STEEL,<br>BASE: PBT (UL 94–V0), PC<br>ACTUATOR: STAINLESS STEEL, P<br>O-RING: SILICONE,<br>TERMINAL/CONTACT: COPPER BA<br>HEX NUT: BRASS BASE, NICKEL<br>WIRE:UL3385.<br>INNER ASSEMBLY: POM/PA66<br>SPRING: SPRING STEEL<br>SEALING: SILICONE<br>1. ALL MATERIAL AND FINISHE<br>2002/95/EC OF 27JAN20 | ASE, SILVER,<br>Plated,<br>Es shall c                                                                                                                                                                                                                                                                                                                                                                                                                                                                                                                                                                                                                                                                                                                                                                                                                                                                                                                                                                                                                                                                                                                                                                                                                                                                                                                                                                                                                                                                                                                                                                                                                                                                                                                                       | /GOLD PLATED,                                                                                                  | IVE                                    |
|                                     | S DRAWING IS A CONTROLLED DOCUMENT.<br>SHIV<br>CHK<br>DIMENSIONS:<br>TOLERANCES UNLESS<br>OTHERWISE SPECIFIED:<br>APVD                                                                                                                                                                                                    | 15FEB20<br>AKUMAR S S<br>15FEB20<br>JAY SHINDIKAR<br>15FEB20<br>JAY SHINDIKAR                                                                                                                                                                                                                                                                                                                                                                                                                                                                                                                                                                                                                                                                                                                                                                                                                                                                                                                                                                                                                                                                                                                                                                                                                                                                                                                                                                                                                                                                                                                                                                                                                                                                                               | 17 <b>STE</b><br>17 NAME                                                                                       | TE Connectivity<br>9mm SOLDER TERMINAL |

| ⊕€       | 0 PLC<br>1 PLC<br>2 PLC<br>3 PLC | 2 ± 0.4[.0<br>± 0.25[.1 |          | C       |      | FLYING LEADS, POWER LOGO DUAL COLOR LED |               |           |       |        |               |
|----------|----------------------------------|-------------------------|----------|---------|------|-----------------------------------------|---------------|-----------|-------|--------|---------------|
| Т        | 4 PLC<br>ANGLE                   |                         | 2. —     |         | SIZE | CAGE CODE                               | DRAWING NO    |           |       | F      | RESTRICTED TO |
| MATERIAL | FINIS                            |                         | WEIGHT   | _       | A2   | 00779                                   | <b>C-</b> 231 | 16366     |       |        |               |
| _        |                                  |                         | CUSTOMER | DRAWING |      |                                         |               | scale 1:1 | SHEET | 1 OF 5 | REV<br>A 1    |