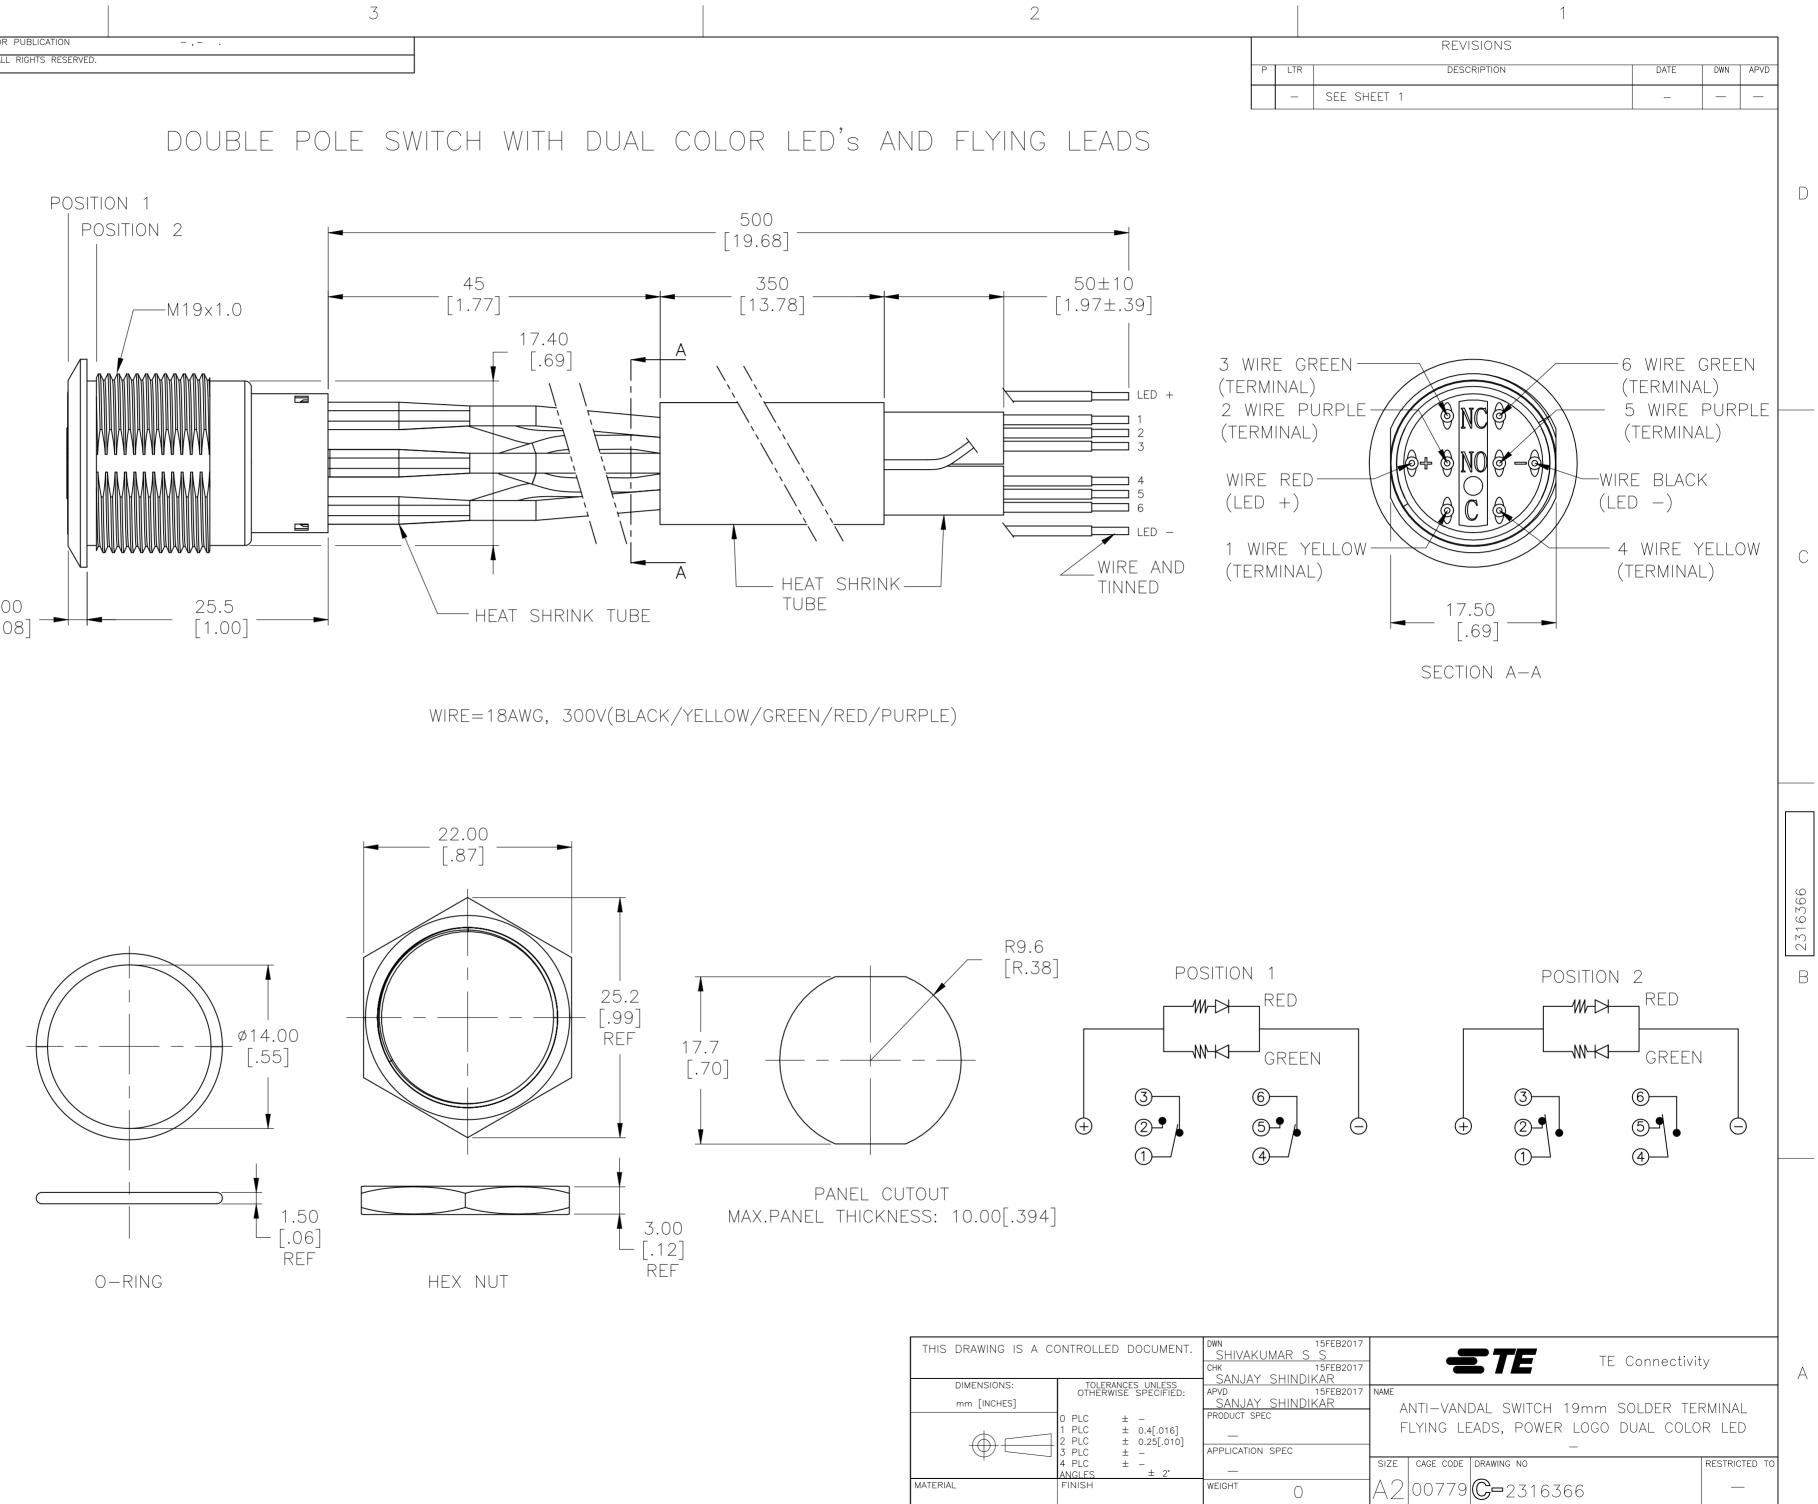

1471-9 (1/15)

|                                     | 2                                                                                                                                                                                                                                                                                                                         |                                                                                                                                                                                                                                                                                                                                                                                                                                                                                                                                                                                                                                                                                                                                                                                                                                                                                                                                                                                                                                                                                                                                                                                                                                                                                                                                                                                                                                                                                                                                                                                                                                                                                                                                                                             | 1                                                                                                              |                                        |
|-------------------------------------|---------------------------------------------------------------------------------------------------------------------------------------------------------------------------------------------------------------------------------------------------------------------------------------------------------------------------|-----------------------------------------------------------------------------------------------------------------------------------------------------------------------------------------------------------------------------------------------------------------------------------------------------------------------------------------------------------------------------------------------------------------------------------------------------------------------------------------------------------------------------------------------------------------------------------------------------------------------------------------------------------------------------------------------------------------------------------------------------------------------------------------------------------------------------------------------------------------------------------------------------------------------------------------------------------------------------------------------------------------------------------------------------------------------------------------------------------------------------------------------------------------------------------------------------------------------------------------------------------------------------------------------------------------------------------------------------------------------------------------------------------------------------------------------------------------------------------------------------------------------------------------------------------------------------------------------------------------------------------------------------------------------------------------------------------------------------------------------------------------------------|----------------------------------------------------------------------------------------------------------------|----------------------------------------|
|                                     |                                                                                                                                                                                                                                                                                                                           |                                                                                                                                                                                                                                                                                                                                                                                                                                                                                                                                                                                                                                                                                                                                                                                                                                                                                                                                                                                                                                                                                                                                                                                                                                                                                                                                                                                                                                                                                                                                                                                                                                                                                                                                                                             | REVISIONS                                                                                                      |                                        |
|                                     |                                                                                                                                                                                                                                                                                                                           | P LTR<br>A1 ECO-                                                                                                                                                                                                                                                                                                                                                                                                                                                                                                                                                                                                                                                                                                                                                                                                                                                                                                                                                                                                                                                                                                                                                                                                                                                                                                                                                                                                                                                                                                                                                                                                                                                                                                                                                            | DESCRIPTION<br>-21-006709                                                                                      | DATE DWN APVD<br>18JUN2021 RK AS       |
| 'ITH DUAL                           | COLOR LED's                                                                                                                                                                                                                                                                                                               |                                                                                                                                                                                                                                                                                                                                                                                                                                                                                                                                                                                                                                                                                                                                                                                                                                                                                                                                                                                                                                                                                                                                                                                                                                                                                                                                                                                                                                                                                                                                                                                                                                                                                                                                                                             |                                                                                                                |                                        |
| POSITION 1                          |                                                                                                                                                                                                                                                                                                                           |                                                                                                                                                                                                                                                                                                                                                                                                                                                                                                                                                                                                                                                                                                                                                                                                                                                                                                                                                                                                                                                                                                                                                                                                                                                                                                                                                                                                                                                                                                                                                                                                                                                                                                                                                                             |                                                                                                                |                                        |
| POSITION 2<br>RED<br>GREEN<br>GREEN |                                                                                                                                                                                                                                                                                                                           |                                                                                                                                                                                                                                                                                                                                                                                                                                                                                                                                                                                                                                                                                                                                                                                                                                                                                                                                                                                                                                                                                                                                                                                                                                                                                                                                                                                                                                                                                                                                                                                                                                                                                                                                                                             |                                                                                                                | ASSEMBLED<br>VIEW                      |
|                                     | ELECTRICAL LIFE CYCLES: 50,00<br>ACTUATION FORCE: SP: 2.5±1<br>ACTUATION TRAVEL: APPROXIMAT<br>SEALED PER IP67, IK10<br>OPERATING TEMPERATURE: -20°<br>MECHANICAL LIFECYCLES: MOME                                                                                                                                        | <ul> <li>20VDC OF</li> <li>MΩ MIN AT 5</li> <li>RMS @ SEA</li> <li>MAX @ 1A 1</li> <li>MAX @ 1A 1</li></ul> | R PEAK AC<br>500VDC<br>LEVEL<br>2VDC (INITIAL VALUE),<br>12VDC(INITIAL VALUES),<br>D BREAK CYCLES AT FU<br>1 N | FLYING LEADS.                          |
|                                     | BUSHING: STAINLESS STEEL,<br>BASE: PBT (UL 94–V0), PC<br>ACTUATOR: STAINLESS STEEL, P<br>O-RING: SILICONE,<br>TERMINAL/CONTACT: COPPER BA<br>HEX NUT: BRASS BASE, NICKEL<br>WIRE:UL3385.<br>INNER ASSEMBLY: POM/PA66<br>SPRING: SPRING STEEL<br>SEALING: SILICONE<br>1. ALL MATERIAL AND FINISHE<br>2002/95/EC OF 27JAN20 | ASE, SILVER,<br>Plated,<br>Es shall c                                                                                                                                                                                                                                                                                                                                                                                                                                                                                                                                                                                                                                                                                                                                                                                                                                                                                                                                                                                                                                                                                                                                                                                                                                                                                                                                                                                                                                                                                                                                                                                                                                                                                                                                       | /GOLD PLATED,                                                                                                  | IVE                                    |
|                                     | S DRAWING IS A CONTROLLED DOCUMENT.<br>SHIV<br>CHK<br>DIMENSIONS:<br>TOLERANCES UNLESS<br>OTHERWISE SPECIFIED:<br>APVD                                                                                                                                                                                                    | 15FEB20<br>AKUMAR S S<br>15FEB20<br>JAY SHINDIKAR<br>15FEB20<br>JAY SHINDIKAR                                                                                                                                                                                                                                                                                                                                                                                                                                                                                                                                                                                                                                                                                                                                                                                                                                                                                                                                                                                                                                                                                                                                                                                                                                                                                                                                                                                                                                                                                                                                                                                                                                                                                               | 17 <b>STE</b><br>17 NAME                                                                                       | TE Connectivity<br>9mm SOLDER TERMINAL |

| ⊕€       | 0 PLC<br>1 PLC<br>2 PLC<br>3 PLC | 2 ± 0.4[.0<br>± 0.25[.1 |          | C       |      | FLYING LEADS, POWER LOGO DUAL COLOR LED |               |           |       |        |               |
|----------|----------------------------------|-------------------------|----------|---------|------|-----------------------------------------|---------------|-----------|-------|--------|---------------|
| Т        | 4 PLC<br>ANGLE                   |                         | 2. —     |         | SIZE | CAGE CODE                               | DRAWING NO    |           |       | F      | RESTRICTED TO |
| MATERIAL | FINIS                            |                         | WEIGHT   | _       | A2   | 00779                                   | <b>C-</b> 231 | 16366     |       |        |               |
| _        |                                  |                         | CUSTOMER | DRAWING |      |                                         |               | scale 1:1 | SHEET | 1 OF 5 | REV<br>A 1    |