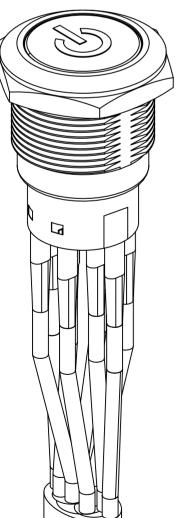

1471-9 (1/15)

|                                     | 2                                                                                                                                                                                                                                                                                                                         |                                                                                                                                                                                                                                                                                                                                                                                                                                                                                                                                                                                                                                                                                                                                                                                                                                                                                                                                                                                                                                                                                                                                                                                                                                                                                                                                                                                                                                                                                                                                                                                                                                                                                                                                                                             | 1                                                                                                              |                                        |
|-------------------------------------|---------------------------------------------------------------------------------------------------------------------------------------------------------------------------------------------------------------------------------------------------------------------------------------------------------------------------|-----------------------------------------------------------------------------------------------------------------------------------------------------------------------------------------------------------------------------------------------------------------------------------------------------------------------------------------------------------------------------------------------------------------------------------------------------------------------------------------------------------------------------------------------------------------------------------------------------------------------------------------------------------------------------------------------------------------------------------------------------------------------------------------------------------------------------------------------------------------------------------------------------------------------------------------------------------------------------------------------------------------------------------------------------------------------------------------------------------------------------------------------------------------------------------------------------------------------------------------------------------------------------------------------------------------------------------------------------------------------------------------------------------------------------------------------------------------------------------------------------------------------------------------------------------------------------------------------------------------------------------------------------------------------------------------------------------------------------------------------------------------------------|----------------------------------------------------------------------------------------------------------------|----------------------------------------|
|                                     |                                                                                                                                                                                                                                                                                                                           |                                                                                                                                                                                                                                                                                                                                                                                                                                                                                                                                                                                                                                                                                                                                                                                                                                                                                                                                                                                                                                                                                                                                                                                                                                                                                                                                                                                                                                                                                                                                                                                                                                                                                                                                                                             | REVISIONS                                                                                                      |                                        |
|                                     |                                                                                                                                                                                                                                                                                                                           | P LTR<br>A1 ECO-                                                                                                                                                                                                                                                                                                                                                                                                                                                                                                                                                                                                                                                                                                                                                                                                                                                                                                                                                                                                                                                                                                                                                                                                                                                                                                                                                                                                                                                                                                                                                                                                                                                                                                                                                            | DESCRIPTION<br>-21-006709                                                                                      | DATE DWN APVD<br>18JUN2021 RK AS       |
| 'ITH DUAL                           | COLOR LED's                                                                                                                                                                                                                                                                                                               |                                                                                                                                                                                                                                                                                                                                                                                                                                                                                                                                                                                                                                                                                                                                                                                                                                                                                                                                                                                                                                                                                                                                                                                                                                                                                                                                                                                                                                                                                                                                                                                                                                                                                                                                                                             |                                                                                                                |                                        |
| POSITION 1                          |                                                                                                                                                                                                                                                                                                                           |                                                                                                                                                                                                                                                                                                                                                                                                                                                                                                                                                                                                                                                                                                                                                                                                                                                                                                                                                                                                                                                                                                                                                                                                                                                                                                                                                                                                                                                                                                                                                                                                                                                                                                                                                                             |                                                                                                                |                                        |
| POSITION 2<br>RED<br>GREEN<br>GREEN |                                                                                                                                                                                                                                                                                                                           |                                                                                                                                                                                                                                                                                                                                                                                                                                                                                                                                                                                                                                                                                                                                                                                                                                                                                                                                                                                                                                                                                                                                                                                                                                                                                                                                                                                                                                                                                                                                                                                                                                                                                                                                                                             |                                                                                                                | ASSEMBLED<br>VIEW                      |
|                                     | ELECTRICAL LIFE CYCLES: 50,00<br>ACTUATION FORCE: SP: 2.5±1<br>ACTUATION TRAVEL: APPROXIMAT<br>SEALED PER IP67, IK10<br>OPERATING TEMPERATURE: -20°<br>MECHANICAL LIFECYCLES: MOME                                                                                                                                        | <ul> <li>20VDC OF</li> <li>MΩ MIN AT 5</li> <li>RMS @ SEA</li> <li>MAX @ 1A 1</li> <li>MAX @ 1A 1</li></ul> | R PEAK AC<br>500VDC<br>LEVEL<br>2VDC (INITIAL VALUE),<br>12VDC(INITIAL VALUES),<br>D BREAK CYCLES AT FU<br>1 N | FLYING LEADS.                          |
|                                     | BUSHING: STAINLESS STEEL,<br>BASE: PBT (UL 94–V0), PC<br>ACTUATOR: STAINLESS STEEL, P<br>O-RING: SILICONE,<br>TERMINAL/CONTACT: COPPER BA<br>HEX NUT: BRASS BASE, NICKEL<br>WIRE:UL3385.<br>INNER ASSEMBLY: POM/PA66<br>SPRING: SPRING STEEL<br>SEALING: SILICONE<br>1. ALL MATERIAL AND FINISHE<br>2002/95/EC OF 27JAN20 | ASE, SILVER,<br>Plated,<br>Es shall c                                                                                                                                                                                                                                                                                                                                                                                                                                                                                                                                                                                                                                                                                                                                                                                                                                                                                                                                                                                                                                                                                                                                                                                                                                                                                                                                                                                                                                                                                                                                                                                                                                                                                                                                       | /GOLD PLATED,                                                                                                  | IVE                                    |
|                                     | S DRAWING IS A CONTROLLED DOCUMENT.<br>SHIV<br>CHK<br>DIMENSIONS:<br>TOLERANCES UNLESS<br>OTHERWISE SPECIFIED:<br>APVD                                                                                                                                                                                                    | 15FEB20<br>AKUMAR S S<br>15FEB20<br>JAY SHINDIKAR<br>15FEB20<br>JAY SHINDIKAR                                                                                                                                                                                                                                                                                                                                                                                                                                                                                                                                                                                                                                                                                                                                                                                                                                                                                                                                                                                                                                                                                                                                                                                                                                                                                                                                                                                                                                                                                                                                                                                                                                                                                               | 17 <b>STE</b><br>17 NAME                                                                                       | TE Connectivity<br>9mm SOLDER TERMINAL |