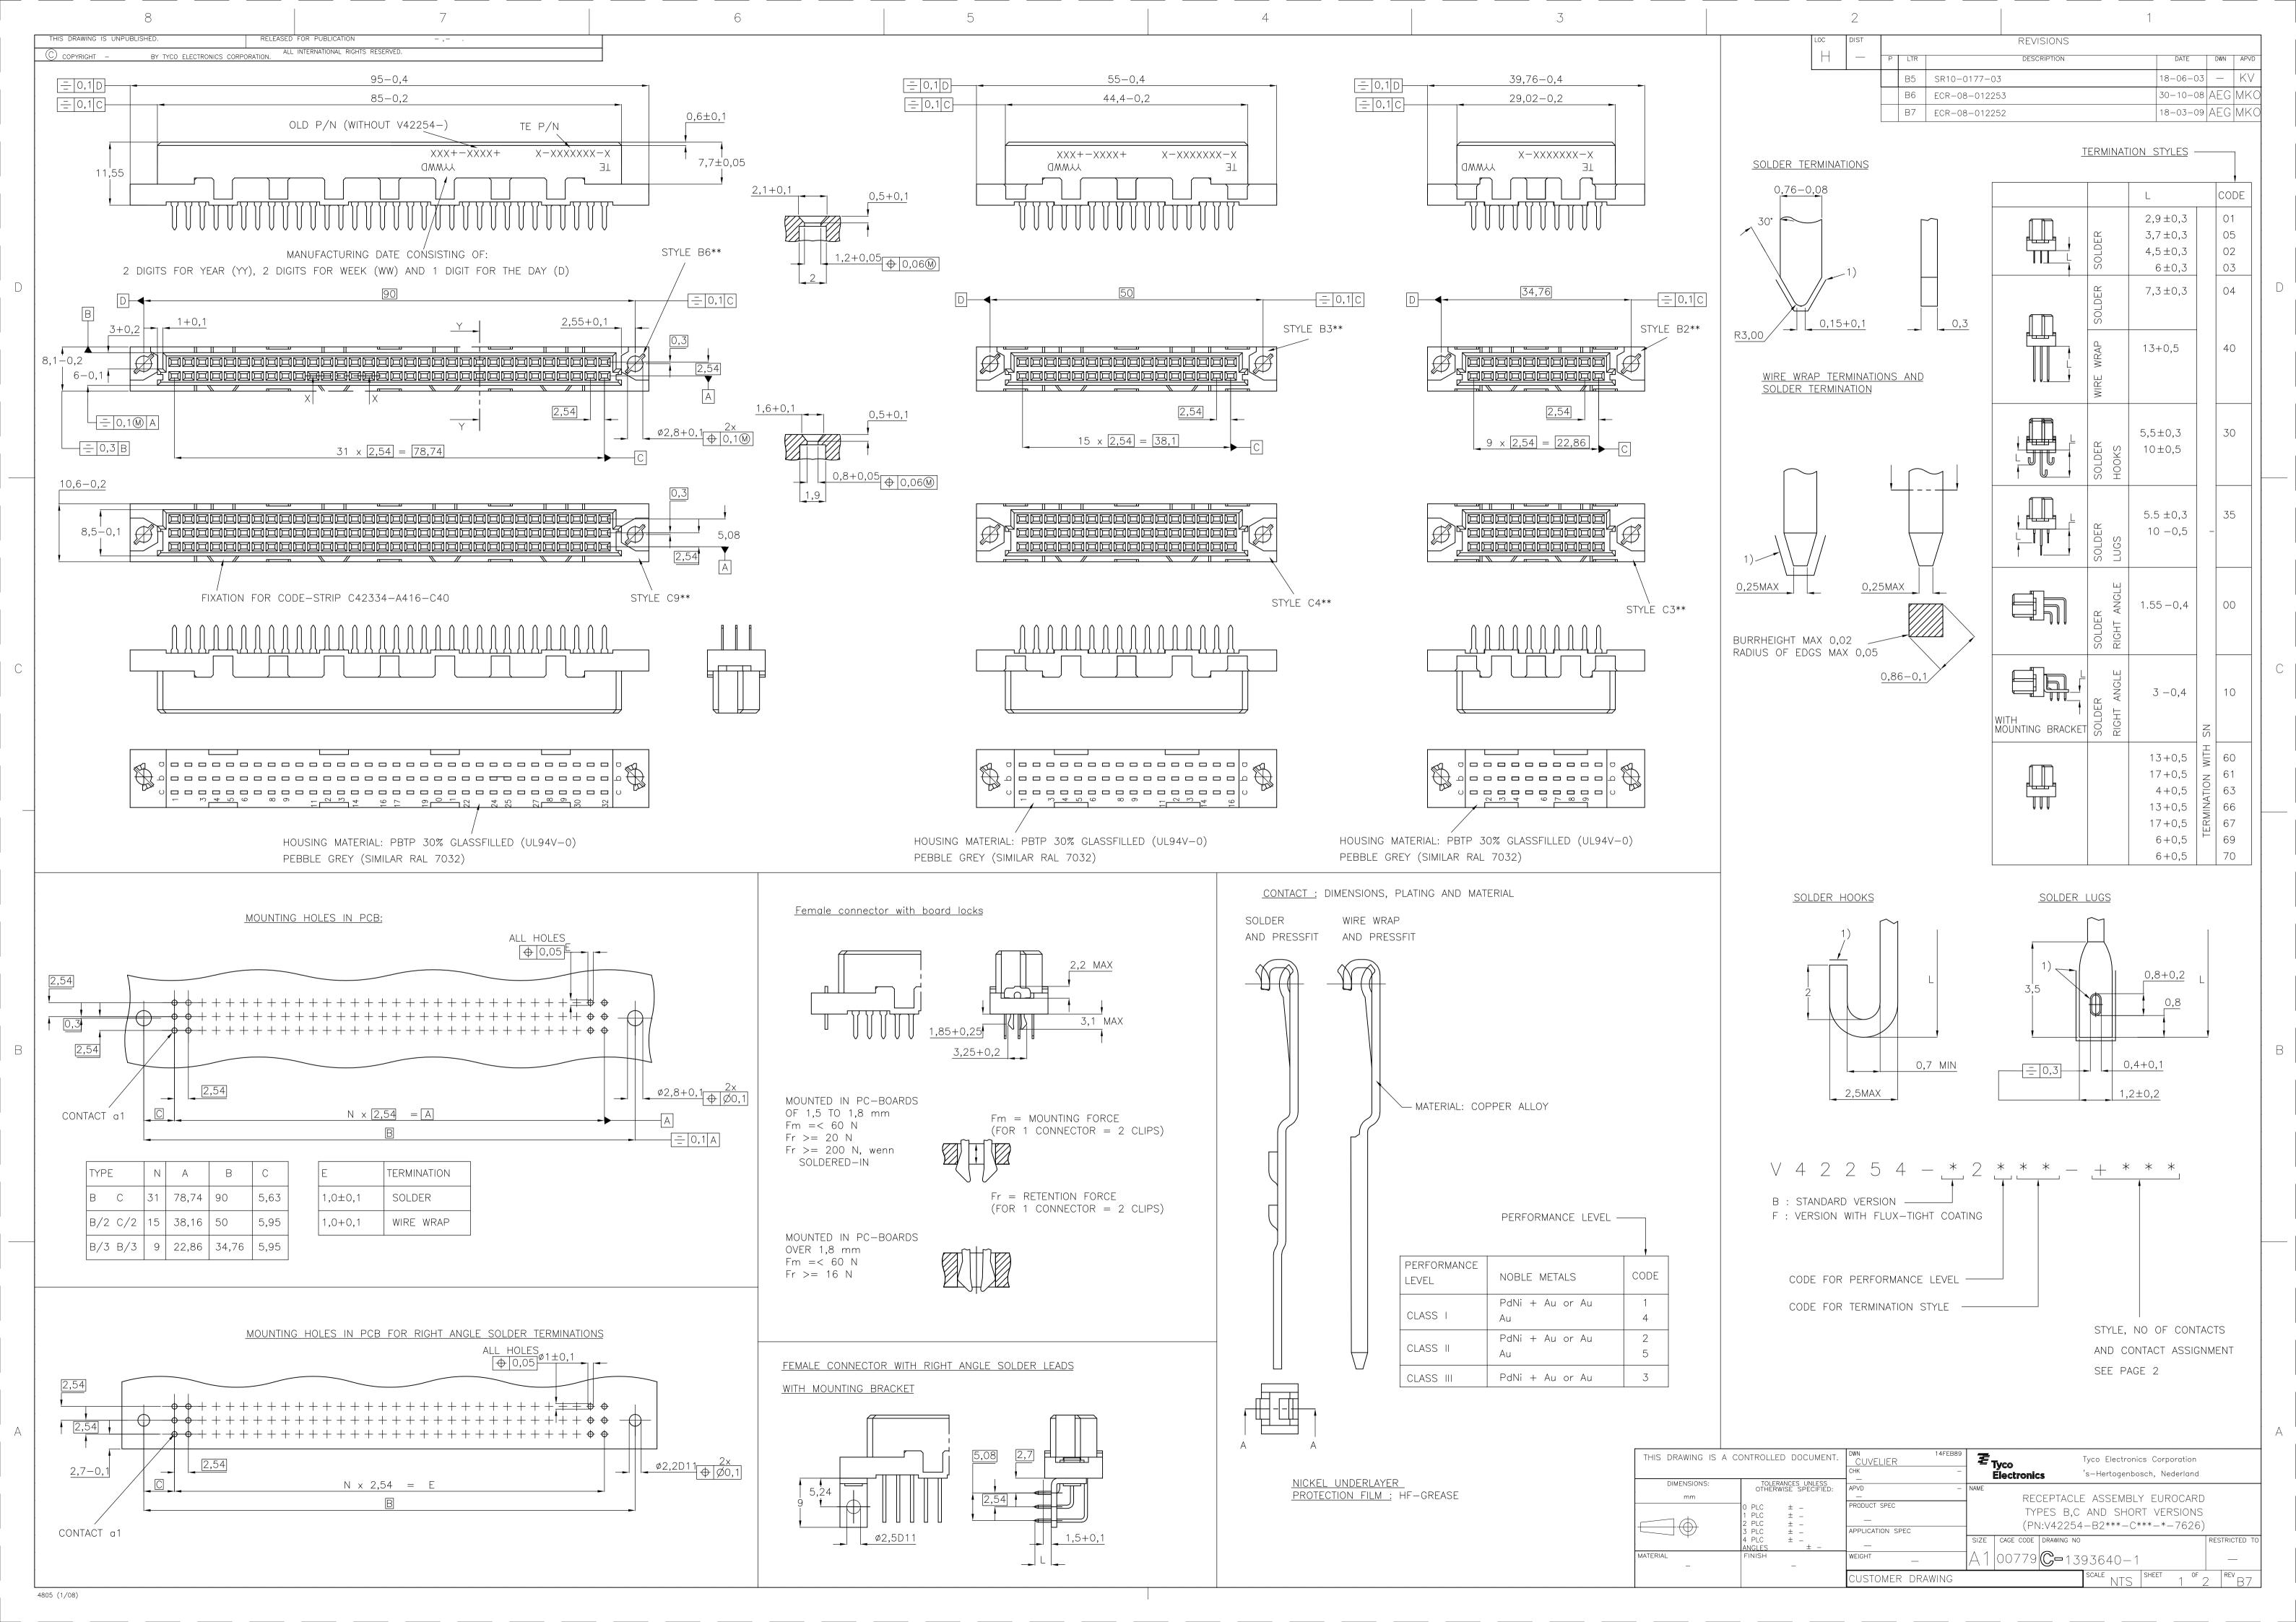

- SEE SHEET 1 \_ | \_ | 2-1393641-0 EVERY ROW , EVERY PITCH 2 NO V42254-B2202-C300 C30 | 4,5mm STRAIGHT SOLDER LEADS 2 NO V42254-B2202-C303 -1393641-1C30 | 4,5mm STRAIGHT SOLDER LEADS ROW A+C , EVERY PITCH C30 | 4,5mm STRAIGHT SOLDER LEADS EVERY ROW , EVERY PITCH 2 YES V42254-B2202-C310 2-1393641-2 2 YES -1393641-3 V42254-B2202-C410 C48 | 4,5mm STRAIGHT SOLDER LEADS EVERY ROW , EVERY PITCH 2 YES V42254-B2202-C413 -1393641-4 C48 | 4,5mm STRAIGHT SOLDER LEADS ROW A+C , EVERY PITCH NO V42254-B2202-C480 :-1393641-5 | C48 4,5mm STRAIGHT SOLDER LEADS EVERY ROW , EVERY PITCH 2 V42254-B2202-C483 -1393641-6 C48 4,5mm STRAIGHT SOLDER LEADS ROW A+C , EVERY PITCH 2 NO V42254-B2202-C910 2-1393641-7 | C96 | 4,5mm STRAIGHT SOLDER LEADS EVERY ROW, EVERY PITCH 2 YES 2 YES V42254-B2202-C913 2-1393641-8 C96 | 4,5mm STRAIGHT SOLDER LEADS ROW A+C , EVERY PITCH V42254-B2100-C960 NO ROW A+C , EVERY EVEN PITCH 1393640-1 | C96 | RIGHT-ANGLE SOLDER LEADS EVERY ROW , EVERY PITCH V42254-B2202-C918 3-1393641-0 | C96 | 4,5mm STRAIGHT SOLDER LEADS 2 YES 1393640-4 | B64 | 2,9mm STRAIGHT SOLDER LEADS NO V42254-B2101-B640 EVERY ROW , EVERY PITCH 2 NO V42254-B2202-C960 4,5mm STRAIGHT SOLDER LEADS 3-1393641-1 C96 EVERY ROW , EVERY PITCH V42254-B2101-B645 EVERY ROW , EVERY EVEN PITCH NO 1393640-5 | B64 | 2,9mm STRAIGHT SOLDER LEADS 2 | NO | 3) 1 | V42254-B2202-C960B 3-1393641-2 | C96 | 4,5mm STRAIGHT SOLDER LEADS EVERY ROW , EVERY PITCH 1393640-6 C30 2,9mm STRAIGHT SOLDER LEADS 1 NO V42254-B2202-C960N 2 NO 1) V42254-B2101-C300 EVERY ROW , EVERY PITCH 3-1393641-3 | C96 | 4,5mm STRAIGHT SOLDER LEADS EVERY ROW , EVERY PITCH EVERY ROW . EVERY PITCH V42254-B2101-C480 1393640-7 | C48 | 2,9mm STRAIGHT SOLDER LEADS NO 4,5mm STRAIGHT SOLDER LEADS 2 NO V42254-B2202-C963 3-1393641-5 C96 ROW A+C , EVERY PITCH V42254-B2101-C483 NO NO 1393640-8 | C48 | 2,9mm STRAIGHT SOLDER LEADS ROW A+C , EVERY PITCH V42254-B2202-C963B 3-1393641-6 | C96 | 4,5mm STRAIGHT SOLDER LEADS ROW A+C , EVERY PITCH 2 YES V42254-B2101-C910 -1392009-9 | C96 | 2.9mm STRAIGHT SOLDER LEADS EVERY ROW , EVERY PITCH V42254-B2202-C963N -1393641-7 | C96 | 4,5mm STRAIGHT SOLDER LEADS ROW A+C , EVERY PITCH 2 NO V42254-B2101-C960 1393640-9 | C96 | 2,9mm STRAIGHT SOLDER LEADS EVERY ROW , EVERY PITCH 1 | NO 2 NO V42254-B2202-C965 3-1393641-8 | C96 | 4,5mm STRAIGHT SOLDER LEADS EVERY ROW , EVERY EVEN PITCH V42254-B2101-C963 −1393640−0 | C96 | 2,9mm STRAIGHT SOLDER LEADS ROW A+C , EVERY PITCH NO 2 NO V42254-B2202-C968 3-1393641-9 C96 4,5mm STRAIGHT SOLDER LEADS ROW A+C , EVERY EVEN PITCH NO V42254-B2101-C968 -1393640-1 | C96 | 2,9mm STRAIGHT SOLDER LEADS ROW A+C , EVERY EVEN PITCH 1 V42254-B2202-C968N 4-1393641-0 C96 4,5mm STRAIGHT SOLDER LEADS ROW A+C , EVERY EVEN PITCH 2 NO NO 2 NO OBSOLETE V42254-B2102-B200 -1393640-5 | B20 | 4,5mm STRAIGHT SOLDER LEADS EVERY ROW , EVERY PITCH V42254-B2204-B640 6-1393641-7 | B64 | 7,3mm STRAIGHT SOLDER LEADS EVERY ROW , EVERY PITCH V42254-B2102-B320 -1393640-6 | B32 | 4,5mm STRAIGHT SOLDER LEADS EVERY ROW , EVERY PITCH NO 2 NO V42254-B2204-C960 6-1393641-8 | C96 | 7,3mm STRAIGHT SOLDER LEADS EVERY ROW , EVERY PITCH EVERY ROW , EVERY PITCH V42254-B2102-B640 NO -1393640-7 | B64 | 4,5mm STRAIGHT SOLDER LEADS V42254-B2204-C963 6-1393641-9 | C96 | 7,3mm STRAIGHT SOLDER LEADS ROW A+C , EVERY PITCH 2 NO OBSOLETE NO V42254-B2102-B641 -1393640-8 | B64 | 4,5mm STRAIGHT SOLDER LEADS ROW A , EVERY PITCH 1 2 NO V42254-B2205-C960 -1393641-0 C96 3.7mm STRAIGHT SOLDER LEADS EVERY ROW , EVERY PITCH V42254-B2102-C303 2-1393640-0 | C30 | 4,5mm STRAIGHT SOLDER LEADS NO 2 | NO ROW A+C , EVERY PITCH 1 | V42254-B2210-B320 '-1393641-2 | B32 | RIGHT-ANGLE SOLDER LEADS WITH MOUNTING BRACKET EVERY ROW , EVERY PITCH NO V42254-B2102-C480 -1393640-1 C48 4,5mm STRAIGHT SOLDER LEADS EVERY ROW , EVERY PITCH 1 2 NO V42254-B2210-B640 —1393641—3 | B64 | RIGHT—ANGLE SOLDER LEADS WITH MOUNTING BRACKET EVERY ROW , EVERY PITCH V42254-B2102-C910 -1393640-3 | C96 | 4,5mm STRAIGHT SOLDER LEADS EVERY ROW , EVERY PITCH YES V42254-B2210-C480 -1393641-5 C48 | RIGHT-ANGLE SOLDER LEADS WITH MOUNTING BRACKET EVERY ROW , EVERY PITCH 2 NO NO OBSOLETE V42254-B2102-C960 -1393640-4 | C96 | 4,5mm STRAIGHT SOLDER LEADS EVERY ROW , EVERY PITCH V42254-B2210-C483 '-1393641-6 | C48 | RIGHT-ANGLE SOLDER LEADS WITH MOUNTING BRACKET ROW A+C , EVERY PITCH 2 V42254-B2102-C963 2-1393640-5 | C96 | 4,5mm STRAIGHT SOLDER LEADS ROW A+C , EVERY PITCH NO 2 NO V42254-B2210-C960 -1393641-7 C96 RIGHT-ANGLE SOLDER LEADS WITH MOUNTING BRACKET EVERY ROW , EVERY PITCH V42254-B2102-C968 NO -1393640-6 | C96 | 4,5mm STRAIGHT SOLDER LEADS ROW A+C , EVERY EVEN PITCH V42254-B2210-C963 ROW A+C , EVERY PITCH 2 NO '-1393641-8 | C96 | RIGHT-ANGLE SOLDER LEADS WITH MOUNTING BRACKET V42254-B2103-B640 -1393640-3 B64 6,3mm STRAIGHT SOLDER LEADS EVERY ROW , EVERY PITCH 1 NO 2 NO V42254-B2210-C968 -1393641-9 C96 | RIGHT-ANGLE SOLDER LEADS WITH MOUNTING BRACKET ROW A+C , EVERY EVEN PITCH OBSOLETE NO V42254-B2103-C960 -1393640-4 | C96 | 6,3mm STRAIGHT SOLDER LEADS EVERY ROW , EVERY PITCH V42254-B2230-C960 8-1393641-5 | C96 | 5,5 | 10mm SOLDER HOOKS 2 NO 1 | EVERY ROW , EVERY PITCH NO 2 V42254-B2104-C960 -1393640-5 | C96 | 7,3mm STRAIGHT SOLDER LEADS EVERY ROW , EVERY PITCH V42254-B2230-C963 8-1393641-6 | C96 | 5,5 - 10mm SOLDER HOOKS ROW A+C , EVERY PITCH NO V42254-B2110-B640 -1393640-7 | B64 | RIGHT-ANGLE SOLDER LEADS WITH MOUNTING BRACKET EVERY ROW , EVERY PITCH NO SUPERSEDED BY 7-1393641-3 V42254-B2235-B640 8-1393641-8 | B64 | 5,5 | 10mm SOLDER LUGS EVERY ROW , EVERY PITCH 2 NO V42254-B2110-C960 -1393640-8 | C96 | RIGHT-ANGLE SOLDER LEADS WITH MOUNTING BRACKET EVERY ROW , EVERY PITCH 1 NO V42254-B2235-C480 9-1393641-0 | C48 | 5,5 | 10mm SOLDER LUGS 2 NO EVERY ROW , EVERY PITCH V42254-B2110-C960N -1393640-9 | C96 | RIGHT-ANGLE SOLDER LEADS WITH MOUNTING BRACKET EVERY ROW , EVERY PITCH NO 2 V42254-B2235-C483 9-1393641-1 C48 | 5,5 10mm SOLDER LUGS ROW A+C , EVERY PITCH NO NO SUPERSEDED BY 7-1393641-3 V42254-B2110-C963 4-1393640-0 | C96 | RIGHT-ANGLE SOLDER LEADS WITH MOUNTING BRACKET ROW A+C , EVERY PITCH V42254-B2235-C488 C48 5,5 10mm SOLDER LUGS 2 NO 9-1393641-2 ROW A+C , EVERY EVEN PITCH V42254-B2130-B641 4-1393640-6 | B64 | 5,5 | 10mm SOLDER HOOKS NO 2 NO ROW A , EVERY PITCH C96 | 5,5 10mm SOLDER LUGS V42254-B2235-C960 1-1393641-3 EVERY ROW , EVERY PITCH V42254-B2135-B640 4-1393640-7 | B64 | 5,5 | 10mm SOLDER LUGS EVERY ROW , EVERY PITCH 1 NO V42254-B2235-C963 9-1393641-4 | C96 | 5,5 | 10mm SOLDER LUGS ROW A+C , EVERY PITCH 2 NO NO V42254-B2135-B641 4-1393640-8 | B64 | 5,5 | 10mm SOLDER LUGS 1 ROW A , EVERY PITCH V42254-B2235-C965 NO 9-1393641-5 | C96 | 5,5 | 10mm SOLDER LUGS EVERY ROW , EVERY EVEN PITCH V42254-B2135-C960 | 5-1393640-0 | C96 | 5,5 10mm SOLDER LUGS EVERY ROW , EVERY PITCH 9-1393641-6 | C96 | 5,5 10mm SOLDER LUGS ROW A+C , EVERY EVEN PITCH NO V42254-B2135-C963 | 5-1393640-1 | C96 | 5,5 | 10mm SOLDER LUGS ROW A+C , EVERY PITCH V42254-B2240-B200 1393642-1 | B20 | 13mm STRAIGHT WIRE-WRAP PINS EVERY ROW , EVERY PITCH 2 NO V42254-B2140-B640 5-1393640-8 | B64 | 13mm STRAIGHT WIRE-WRAP PINS EVERY ROW , EVERY PITCH NO V42254-B2240-B320 1393642-2 | B32 | 13mm STRAIGHT WIRE-WRAP PINS EVERY ROW , EVERY PITCH 2 NO EVERY ROW , EVERY PITCH V42254-B2140-C960 6-1393640-0 | C96 | 13mm STRAIGHT WIRE-WRAP PINS NO V42254-B2240-B640 EVERY ROW , EVERY PITCH 2 NO 1393642-3 | B64 | 13mm STRAIGHT WIRE-WRAP PINS V42254-B2140-C963 6-1393640-1 | C96 | 13mm STRAIGHT WIRE-WRAP PINS ROW A+C , EVERY PITCH 1 NO 2 NO V42254-B2240-B640N 1393642-4 | B64 | 13mm STRAIGHT WIRE-WRAP PINS EVERY ROW , EVERY PITCH V42254-B2200-C960 NO SUPERSEDED BY 1393640-1 7-1393640-0 | C96 | RIGHT-ANGLE SOLDER LEADS EVERY ROW , EVERY PITCH V42254-B2240-C300 1393642-7 | C30 | 13mm STRAIGHT WIRE-WRAP PINS EVERY ROW , EVERY PITCH 2 NO 7-1393640-1 | C96 | RIGHT-ANGLE SOLDER LEADS ROW A+C , EVERY PITCH NO 2 NO V42254-B2200-C963 OBSOLETE V42254-B2240-C303 1393642-8 | C30 | 13mm STRAIGHT WIRE-WRAP PINS ROW A+C , EVERY PITCH V42254-B2201-B200 7-1393640-2 | B20 | 2,9mm STRAIGHT SOLDER LEADS EVERY ROW , EVERY PITCH 2 NO V42254-B2240-C480 1393642-9 | C48 | 13mm STRAIGHT WIRE-WRAP PINS EVERY ROW , EVERY PITCH 2 NO YES ROW A+C . EVERY PITCH V42254-B2201-B310 7-1393640-3 | B32 | 2,9mm STRAIGHT SOLDER LEADS EVERY ROW , EVERY PITCH 2 NO V42254-B2240-C483 -1393642-0 | C48 | 13mm STRAIGHT WIRE-WRAP PINS EVERY ROW . EVERY PITCH V42254-B2201-B320 7-1393640-4 | B32 | 2,9mm STRAIGHT SOLDER LEADS 2 NO V42254-B2240-C960 -1393642-1 | C96 | 13mm STRAIGHT WIRE-WRAP PINS EVERY ROW , EVERY PITCH 2 NO 7-1393640-5 | B32 | 2,9mm STRAIGHT SOLDER LEADS -1393642-2 | C96 | 13mm STRAIGHT WIRE-WRAP PINS EVERY ROW , EVERY PITCH V42254-B2201-B325 EVERY ROW , EVERY EVEN PITCH 2 NO V42254-B2240-C960B 2 | NO | 3) -1393640-8 | B64 | 2,9mm STRAIGHT SOLDER LEADS V42254-B2201-B640 EVERY ROW , EVERY PITCH 2 NO 2 NO 1) V42254-B2240-C960N -1393642-3 | C96 | 13mm STRAIGHT WIRE-WRAP PINS EVERY ROW , EVERY PITCH V42254-B2201-B641 7-1393640-9 | B64 | 2,9mm STRAIGHT SOLDER LEADS ROW A , EVERY PITCH 2 NO V42254-B2240-C961B -1393642-4 | C96 | 13mm STRAIGHT WIRE-WRAP PINS ROW A , EVERY PITCH 2 NO 3) V42254-B2201-C300 8-1393640-0 | C30 | 2,9mm STRAIGHT SOLDER LEADS NO EVERY ROW , EVERY PITCH NO V42254-B2240-C962 -1393642-5 | C96 | 13mm STRAIGHT WIRE-WRAP PINS ROW A+B , EVERY PITCH V42254-B2201-C313 ROW A+C , EVERY PITCH 8-1393640-2 | C30 | 2,9mm STRAIGHT SOLDER LEADS 2 YES V42254-B2240-C963 -1393642-6 C96 | 13mm STRAIGHT WIRE-WRAP PINS ROW A+C , EVERY PITCH 2 NO V42254-B2201-C410 8-1393640-3 | C48 | 2,9mm STRAIGHT SOLDER LEADS EVERY ROW , EVERY PITCH YES ROW A+C , EVERY PITCH 2 NO 1) V42254-B2240-C963N -1393642-7 | C96 | 13mm STRAIGHT WIRE-WRAP PINS 8-1393640-4 | C48 | 2,9mm STRAIGHT SOLDER LEADS V42254-B2201-C413 ROW A+C , EVERY PITCH 2 YES -1393642-8 | C96 | 13mm STRAIGHT WIRE-WRAP PINS V42254-B2240-C965 EVERY ROW , EVERY EVEN PITCH 2 NO V42254-B2201-C480 8-1393640-5 | C48 | 2,9mm STRAIGHT SOLDER LEADS EVERY ROW , EVERY PITCH NO ROW A+C , EVERY EVEN PITCH 2 NO V42254-B2240-C968 I-1393642-9 | C96 | 13mm STRAIGHT WIRE-WRAP PINS V42254-B2201-C483 8-1393640-6 C48 2,9mm STRAIGHT SOLDER LEADS 2 NO 2 NO ROW A+C , EVERY PITCH V42254-B2240-C968N -1393642-1 | C96 | 13mm STRAIGHT WIRE—WRAP PINS ROW A+C , EVERY EVEN PITCH V42254-B2201-C485 8-1393640-7 C48 2,9mm STRAIGHT SOLDER LEADS EVERY ROW , EVERY EVEN PITCH 2 NO V42254-B2302-B640 6-1393642-6 | B64 | 4,5mm STRAIGHT SOLDER LEADS EVERY ROW , EVERY PITCH 3 | NO V42254-B2201-C488 8-1393640-8 | C48 | 2,9mm STRAIGHT SOLDER LEADS ROW A+C , EVERY EVEN PITCH NO 3 YES V42254-B2302-C913 6-1393642-7 | C96 | 4,5mm STRAIGHT SOLDER LEADS ROW A+C , EVERY PITCH EVERY ROW , EVERY PITCH V42254-B2201-C910 8-1393640-9 | C96 | 2,9mm STRAIGHT SOLDER LEADS 2 YES V42254-B2302-C960 6-1393642-8 | C96 | 4,5mm STRAIGHT SOLDER LEADS EVERY ROW , EVERY PITCH 3 | NO V42254-B2201-C913 | 9-1393640-0 | C96 | 2,9mm STRAIGHT SOLDER LEADS ROW A+C , EVERY PITCH YES ROW A+C , EVERY PITCH 3 NO V42254-B2302-C963 6-1393642-9 | C96 | 4,5mm STRAIGHT SOLDER LEADS V42254-B2201-C960 9-1393640-2 | C96 | 2,9mm STRAIGHT SOLDER LEADS EVERY ROW , EVERY PITCH 2 NO 8-1393642-9 | C48 | 2,9mm STRAIGHT SOLDER LEADS V42254-F2101-C480 EVERY ROW , EVERY PITCH 1 NO 2) V42254-B2201-C963 | 9-1393640-3 | C96 | 2,9mm STRAIGHT SOLDER LEADS ROW A+C , EVERY PITCH 2 NO 1 NO 2) V42254-F2102-B640 9-1393642-0 | B64 | 4,5mm STRAIGHT SOLDER LEADS EVERY ROW , EVERY PITCH V42254-B2201-C965 9-1393640-4 | C96 | 2,9mm STRAIGHT SOLDER LEADS 2 NO 2 YES 2) EVERY ROW , EVERY EVEN PITCH V42254-F2201-C310 9-1393642-1 | C30 | 2,9mm STRAIGHT SOLDER LEADS EVERY ROW , EVERY PITCH V42254-B2201-C968 9-1393640-5 | C96 | 2,9mm STRAIGHT SOLDER LEADS ROW A+C , EVERY EVEN PITCH 2 NO V42254-F2201-C480 9-1393642-3 | C48 | 2,9mm STRAIGHT SOLDER LEADS EVERY ROW , EVERY PITCH 2 NO 2 NO V42254-B2202-B200 1-1393641-0 | B20 | 4,5mm STRAIGHT SOLDER LEADS EVERY ROW , EVERY PITCH V42254-F2201-C910 9-1393642-4 | C96 | 2,9mm STRAIGHT SOLDER LEADS EVERY ROW , EVERY PITCH YES 2) V42254-B2202-B320 1-1393641-1 | B32 | 4,5mm STRAIGHT SOLDER LEADS EVERY ROW , EVERY PITCH 2 NO V42254-F2201-C913 9-1393642-5 | C96 | 2,9mm STRAIGHT SOLDER LEADS ROW A+C , EVERY PITCH 2 YES 2) V42254-B2202-B321 1-1393641-2 | B32 | 4,5mm STRAIGHT SOLDER LEADS ROW A , EVERY PITCH NO 2 NO 2) V42254-F2201-C960 9-1393642-6 | C96 | 2,9mm STRAIGHT SOLDER LEADS EVERY ROW . EVERY PITCH 1-1393641-4 | B64 | 4,5mm STRAIGHT SOLDER LEADS V42254-B2202-B640 EVERY ROW , EVERY PITCH 9-1393642-7 | C96 | 2,9mm STRAIGHT SOLDER LEADS 2 NO V42254-F2201-C963 ROW A+C , EVERY PITCH 2 NO 2) V42254-B2202-B640N 1-1393641-5 | B64 | 4,5mm STRAIGHT SOLDER LEADS EVERY ROW , EVERY PITCH 2 NO EVERY ROW , EVERY PITCH 2 NO 2) V42254-F2202-C480 9-1393642-8 | C48 | 4,5mm STRAIGHT SOLDER LEADS V42254-B2202-B641 2 NO 2 NO 2) 1-1393641-6 | B64 | 4,5mm STRAIGHT SOLDER LEADS ROW A , EVERY PITCH V42254-F2202-C960 9-1393642-9 | C96 | 4,5mm STRAIGHT SOLDER LEADS EVERY ROW , EVERY PITCH V42254-B2202-B641N 1-1393641-7 | B64 | 4,5mm STRAIGHT SOLDER LEADS ROW A , EVERY PITCH 2 | NO | 1) 0-1393643-1 | C96 | 4,5mm STRAIGHT SOLDER LEADS V42254-F2202-C965 EVERY ROW , EVERY EVEN PITCH 2 | NO | 2) 2 NO | V42254-B2202-B645 | 1-1393641-8 | B64 | 4,5mm STRAIGHT SOLDER LEADS EVERY ROW , EVERY EVEN PITCH V42254-F2205-B640 0-1393643-2 | B64 | 3.7mm STRAIGHT SOLDER LEADS EVERY ROW , EVERY PITCH 2 NO 2) 3) ACCORDING TO BT 236 LEVEL 2. THIS DRAWING IS A CONTROLLED DOCUMENT. Tyco Electronics Corporation 2) CONNECTORS HAVE A FLUX-TIGHT COATING. 's-Hertogenbosch, Nederland 1) NO COMPANY NAME MARKED ON THE CONNECTOR. Electronics TOLERANCES UNLESS OTHERWISE SPECIFIED: RECEPTACLE ASSEMBLY EUROCARD ACTIVE PART NUMBERS.