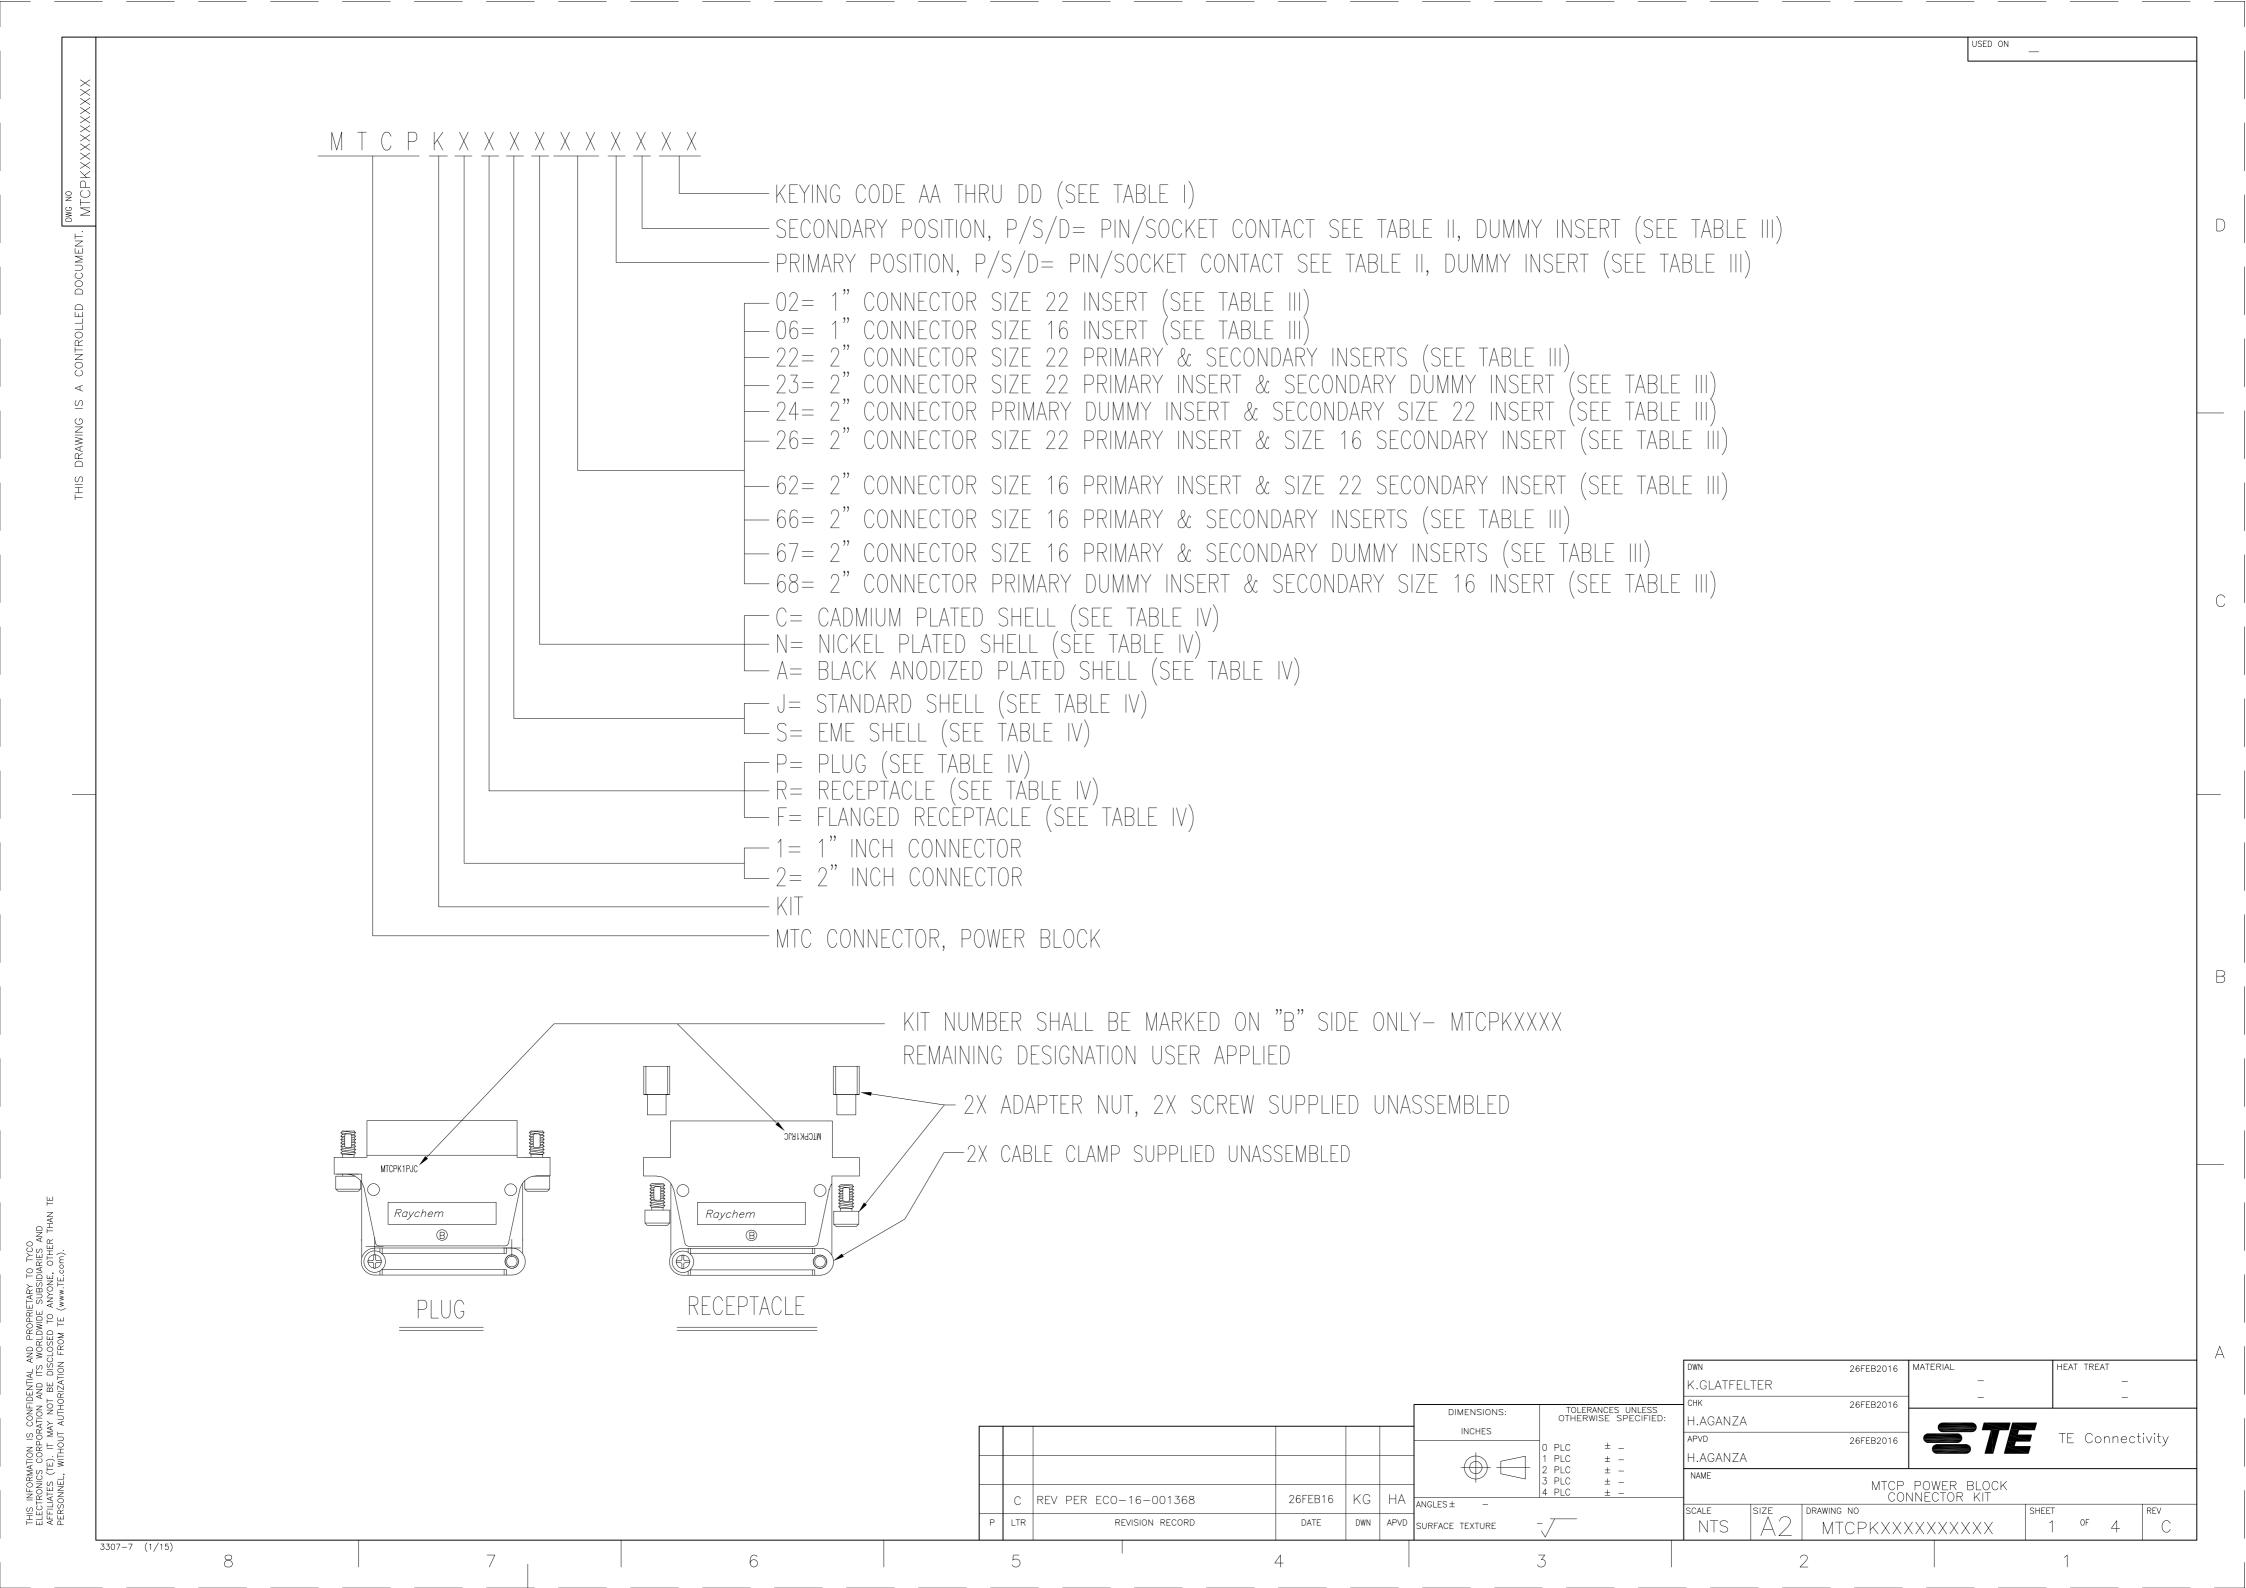

TABLE I POSITION OF PROJECTING TAB (TYP) -A A--A B--A C--AD--B A--B B--B C--B D--C A--C B--C C--CD--DA--DB--D C --DDD-UNKEYED ] - $\times$  $\times$ -Q UNKEYED D RECEPTACLE CODE PLUG

| TABLE II            |      |             |               |  |  |  |  |  |  |
|---------------------|------|-------------|---------------|--|--|--|--|--|--|
| MTCP CRIMP CONTACTS |      |             |               |  |  |  |  |  |  |
|                     | SIZE | RAYCHEM P/N | MILITARY P/N  |  |  |  |  |  |  |
| PIN                 | 16   | CTA-0079    | M39029/58-364 |  |  |  |  |  |  |
| TIN                 | 22   | CTA-0166    |               |  |  |  |  |  |  |
| SOCKET              | 16   | CTA-0078    | M39029/57-358 |  |  |  |  |  |  |
| JUCKEI              | 22   | CTA-0165    |               |  |  |  |  |  |  |
| SEAL                | 16   |             | MS27488-16    |  |  |  |  |  |  |
| PLUGS               | 22   |             | MS27488-22    |  |  |  |  |  |  |