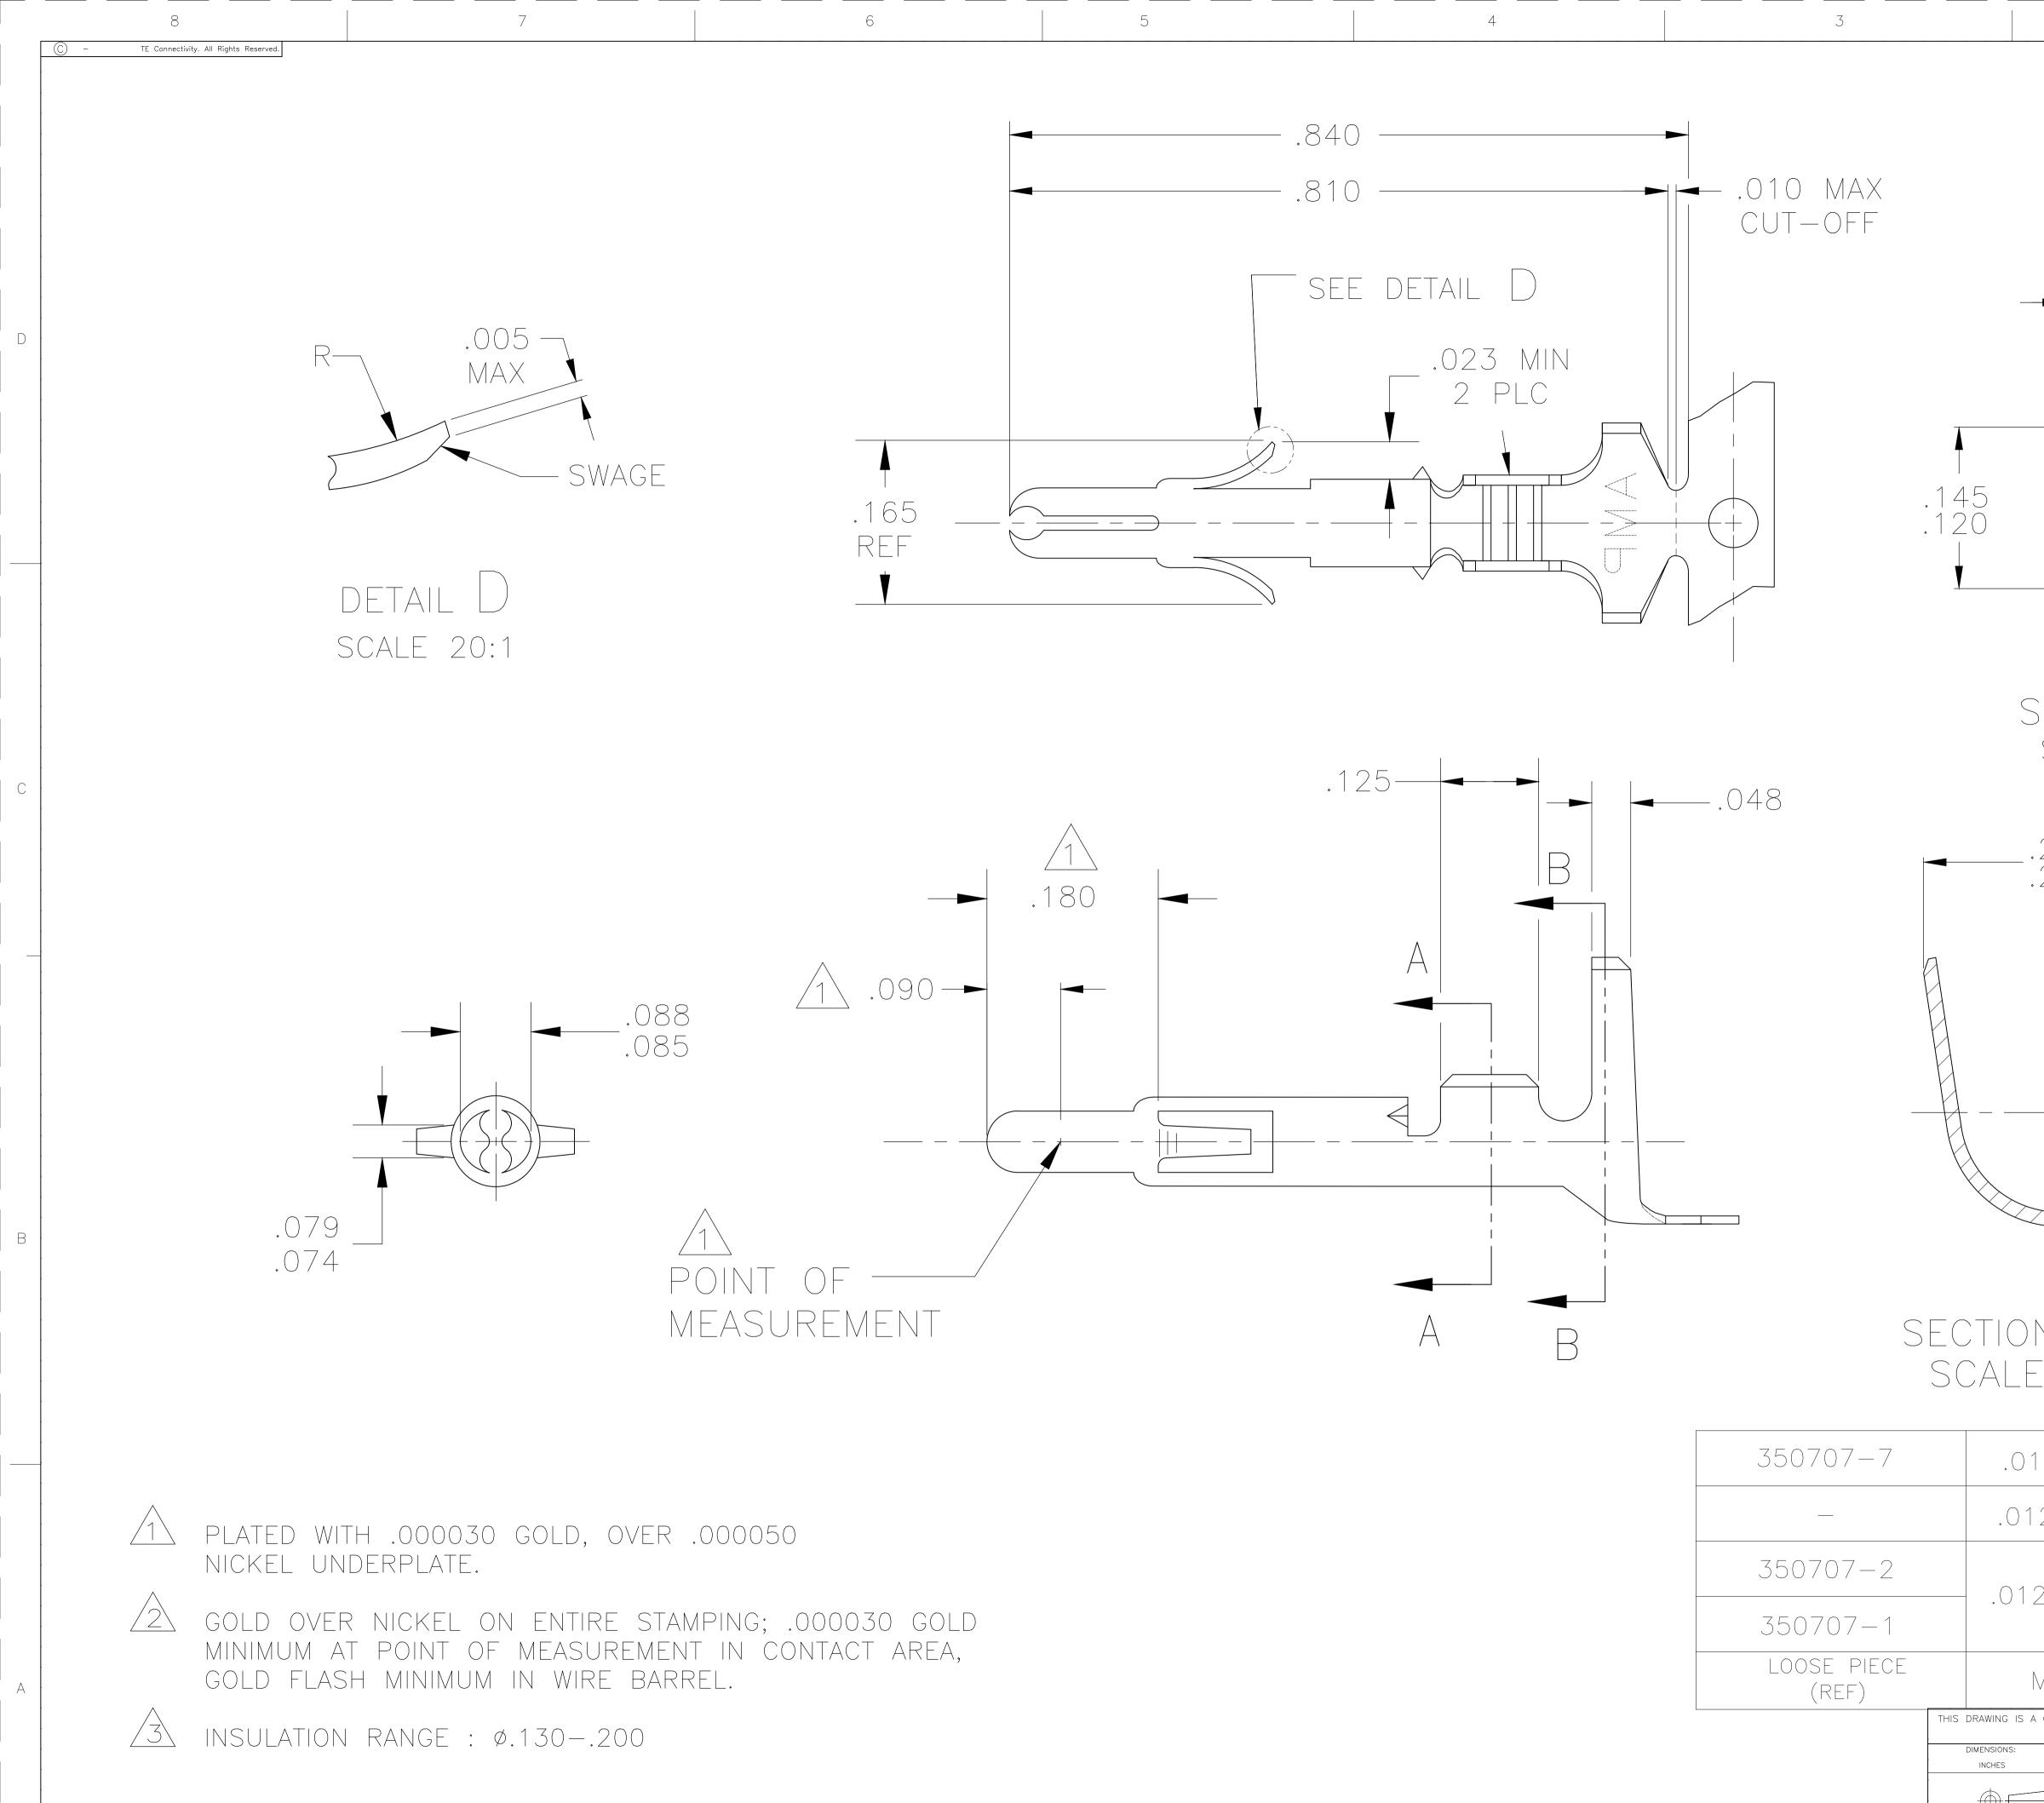

4805 (1/15)

| 3                                | 2                                                                                                                                                                                                                                                                                                                                                                                                                                                                                                                                                                                                                                                                                                                                                                                                                                                                                                                                                                                                                                                                                                                                                                                                                                                                                                                                                                                                                                                                                                                                                                                                                                                                                                                                                                                                                                                                                                                                                                                                                                                                                                                                                                                                                                                                                                                                                                                                                                                                                                                                                                                                                                                                                                                                                                                                                |                                                                                                                                                         | 1                                                                                  |       |
|----------------------------------|------------------------------------------------------------------------------------------------------------------------------------------------------------------------------------------------------------------------------------------------------------------------------------------------------------------------------------------------------------------------------------------------------------------------------------------------------------------------------------------------------------------------------------------------------------------------------------------------------------------------------------------------------------------------------------------------------------------------------------------------------------------------------------------------------------------------------------------------------------------------------------------------------------------------------------------------------------------------------------------------------------------------------------------------------------------------------------------------------------------------------------------------------------------------------------------------------------------------------------------------------------------------------------------------------------------------------------------------------------------------------------------------------------------------------------------------------------------------------------------------------------------------------------------------------------------------------------------------------------------------------------------------------------------------------------------------------------------------------------------------------------------------------------------------------------------------------------------------------------------------------------------------------------------------------------------------------------------------------------------------------------------------------------------------------------------------------------------------------------------------------------------------------------------------------------------------------------------------------------------------------------------------------------------------------------------------------------------------------------------------------------------------------------------------------------------------------------------------------------------------------------------------------------------------------------------------------------------------------------------------------------------------------------------------------------------------------------------------------------------------------------------------------------------------------------------|---------------------------------------------------------------------------------------------------------------------------------------------------------|------------------------------------------------------------------------------------|-------|
|                                  |                                                                                                                                                                                                                                                                                                                                                                                                                                                                                                                                                                                                                                                                                                                                                                                                                                                                                                                                                                                                                                                                                                                                                                                                                                                                                                                                                                                                                                                                                                                                                                                                                                                                                                                                                                                                                                                                                                                                                                                                                                                                                                                                                                                                                                                                                                                                                                                                                                                                                                                                                                                                                                                                                                                                                                                                                  | P LTR DESCRIPTI                                                                                                                                         | ON DATE DWN APVD                                                                   |       |
| O10 MAX<br>CUT-OFF<br>.14<br>.12 |                                                                                                                                                                                                                                                                                                                                                                                                                                                                                                                                                                                                                                                                                                                                                                                                                                                                                                                                                                                                                                                                                                                                                                                                                                                                                                                                                                                                                                                                                                                                                                                                                                                                                                                                                                                                                                                                                                                                                                                                                                                                                                                                                                                                                                                                                                                                                                                                                                                                                                                                                                                                                                                                                                                                                                                                                  | Y3 REVISED PER ECR-20-1002                                                                                                                              |                                                                                    | D     |
| 048                              | SECTION<br>SCALE 10<br>.240<br>.215                                                                                                                                                                                                                                                                                                                                                                                                                                                                                                                                                                                                                                                                                                                                                                                                                                                                                                                                                                                                                                                                                                                                                                                                                                                                                                                                                                                                                                                                                                                                                                                                                                                                                                                                                                                                                                                                                                                                                                                                                                                                                                                                                                                                                                                                                                                                                                                                                                                                                                                                                                                                                                                                                                                                                                              |                                                                                                                                                         |                                                                                    | С     |
| SC                               | TION B-E<br>CALE 10:1                                                                                                                                                                                                                                                                                                                                                                                                                                                                                                                                                                                                                                                                                                                                                                                                                                                                                                                                                                                                                                                                                                                                                                                                                                                                                                                                                                                                                                                                                                                                                                                                                                                                                                                                                                                                                                                                                                                                                                                                                                                                                                                                                                                                                                                                                                                                                                                                                                                                                                                                                                                                                                                                                                                                                                                            |                                                                                                                                                         |                                                                                    | В     |
| 350707-7                         | .012 BRASS                                                                                                                                                                                                                                                                                                                                                                                                                                                                                                                                                                                                                                                                                                                                                                                                                                                                                                                                                                                                                                                                                                                                                                                                                                                                                                                                                                                                                                                                                                                                                                                                                                                                                                                                                                                                                                                                                                                                                                                                                                                                                                                                                                                                                                                                                                                                                                                                                                                                                                                                                                                                                                                                                                                                                                                                       | GOLD 1                                                                                                                                                  | 350700-7                                                                           |       |
| - 350707-2                       | .012 PH BR2                                                                                                                                                                                                                                                                                                                                                                                                                                                                                                                                                                                                                                                                                                                                                                                                                                                                                                                                                                                                                                                                                                                                                                                                                                                                                                                                                                                                                                                                                                                                                                                                                                                                                                                                                                                                                                                                                                                                                                                                                                                                                                                                                                                                                                                                                                                                                                                                                                                                                                                                                                                                                                                                                                                                                                                                      | PRE-TIN                                                                                                                                                 | 350700-3<br>350700-2                                                               |       |
| 350707-2                         | .012 BRASS                                                                                                                                                                                                                                                                                                                                                                                                                                                                                                                                                                                                                                                                                                                                                                                                                                                                                                                                                                                                                                                                                                                                                                                                                                                                                                                                                                                                                                                                                                                                                                                                                                                                                                                                                                                                                                                                                                                                                                                                                                                                                                                                                                                                                                                                                                                                                                                                                                                                                                                                                                                                                                                                                                                                                                                                       | GOLD / 2<br>PRE-TIN                                                                                                                                     | 350700-2                                                                           |       |
| LOOSE PIECE                      | MATERIAL                                                                                                                                                                                                                                                                                                                                                                                                                                                                                                                                                                                                                                                                                                                                                                                                                                                                                                                                                                                                                                                                                                                                                                                                                                                                                                                                                                                                                                                                                                                                                                                                                                                                                                                                                                                                                                                                                                                                                                                                                                                                                                                                                                                                                                                                                                                                                                                                                                                                                                                                                                                                                                                                                                                                                                                                         | FINISH                                                                                                                                                  | DADT NILIMDED                                                                      | A     |
|                                  | DRAWING IS A CONTROLLED DOCUMENT.<br>DIMENSIONS:<br>INCHES<br>0 PLC ± -<br>1 PLC ± -<br>2 PLC ± -<br>3 PLC ± -<br>APPE<br>APPE<br>4 PLC ± -<br>ANGLES ± -<br>APFE<br>APFE<br>APFE<br>APFE<br>APFE<br>APFE<br>APFE<br>APFE<br>APFE<br>APFE<br>APFE<br>APFE<br>APFE<br>APFE<br>APFE<br>APFE<br>APFE<br>APFE<br>APFE<br>APFE<br>APFE<br>APFE<br>APFE<br>APFE<br>APFE<br>APFE<br>APFE<br>APFE<br>APFE<br>APFE<br>APFE<br>APFE<br>APFE<br>APFE<br>APFE<br>APFE<br>APFE<br>APFE<br>APFE<br>APFE<br>APFE<br>APFE<br>APFE<br>APFE<br>APFE<br>APFE<br>APFE<br>APFE<br>APFE<br>APFE<br>APFE<br>APFE<br>APFE<br>APFE<br>APFE<br>APFE<br>APFE<br>APFE<br>APFE<br>APFE<br>APFE<br>APFE<br>APFE<br>APFE<br>APFE<br>APFE<br>APFE<br>APFE<br>APFE<br>APFE<br>APFE<br>APFE<br>APFE<br>APFE<br>APFE<br>APFE<br>APFE<br>APFE<br>APFE<br>APFE<br>APFE<br>APFE<br>APFE<br>APFE<br>APFE<br>APFE<br>APFE<br>APFE<br>APFE<br>APFE<br>APFE<br>APFE<br>APFE<br>APFE<br>APFE<br>APFE<br>APFE<br>APFE<br>APFE<br>APFE<br>APFE<br>APFE<br>APFE<br>APFE<br>APFE<br>APFE<br>APFE<br>APFE<br>APFE<br>APFE<br>APFE<br>APFE<br>APFE<br>APFE<br>APFE<br>APFE<br>APFE<br>APFE<br>APFE<br>APFE<br>APFE<br>APFE<br>APFE<br>APFE<br>APFE<br>APFE<br>APFE<br>APFE<br>APFE<br>APFE<br>APFE<br>APFE<br>APFE<br>APFE<br>APFE<br>APFE<br>APFE<br>APFE<br>APFE<br>APFE<br>APFE<br>APFE<br>APFE<br>APFE<br>APFE<br>APFE<br>APFE<br>APFE<br>APFE<br>APFE<br>APFE<br>APFE<br>APFE<br>APFE<br>APFE<br>APFE<br>APFE<br>APFE<br>APFE<br>APFE<br>APFE<br>APFE<br>APFE<br>APFE<br>APFE<br>APFE<br>APFE<br>APFE<br>APFE<br>APFE<br>APFE<br>APFE<br>APFE<br>APFE<br>APFE<br>APFE<br>APFE<br>APFE<br>APFE<br>APFE<br>APFE<br>APFE<br>APFE<br>APFE<br>APFE<br>APFE<br>APFE<br>APFE<br>APFE<br>APFE<br>APFE<br>APFE<br>APFE<br>APFE<br>APFE<br>APFE<br>APFE<br>APFE<br>APFE<br>APFE<br>APFE<br>APFE<br>APFE<br>APFE<br>APFE<br>APFE<br>APFE<br>APFE<br>APFE<br>APFE<br>APFE<br>APFE<br>APFE<br>APFE<br>APFE<br>APFE<br>APFE<br>APFE<br>APFE<br>APFE<br>APFE<br>APFE<br>APFE<br>APFE<br>APFE<br>APFE<br>APFE<br>APFE<br>APFE<br>APFE<br>APFE<br>APFE<br>APFE<br>APFE<br>APFE<br>APFE<br>APFE<br>APFE<br>APFE<br>APFE<br>APFE<br>APFE<br>APFE<br>APFE<br>APFE<br>APFE<br>APFE<br>APFE<br>APFE<br>APFE<br>APFE<br>APFE<br>APFE<br>APFE<br>APFE<br>APFE<br>APFE<br>APFE<br>APFE<br>APFE<br>APFE<br>APFE<br>APFE<br>APFE<br>APFE<br>APFE<br>APFE<br>APFE<br>APFE<br>APFE<br>APFE<br>APFE<br>APFE<br>APFE<br>APFE<br>APFE<br>APFE<br>APFE<br>APFE<br>APFE<br>APFE<br>APFE<br>APFE<br>APFE<br>APFE<br>APFE<br>APFE<br>APFE<br>APFE<br>APFE<br>APFE<br>APFE<br>APFE<br>APFE<br>APFE<br>APFE<br>APFE<br>APFE<br>APFE<br>APFE<br>APFE<br>APFE<br>APFE<br>APFE<br>APFE<br>APFE<br>APFE<br>APFE<br>APFE<br>APFE<br>APFE<br>APFE<br>APFE<br>APFE<br>APFE<br>APFE<br>APFE<br>APFE<br>APF | ASVESH WARAD<br>31MAR2016<br>WICKES, EVAN<br>D 31MAR2016<br>WICKES, EVAN<br>DOUCT SPEC<br>108-1031<br>PLICATION SPEC<br>114-1010<br>SIZE CAGE CODE DRAW | TE Connectivity<br>SPLIT PIN,<br>NIVERSAL MATE-N-LOK<br>-<br>WING NO RESTRICTED TO | , , , |