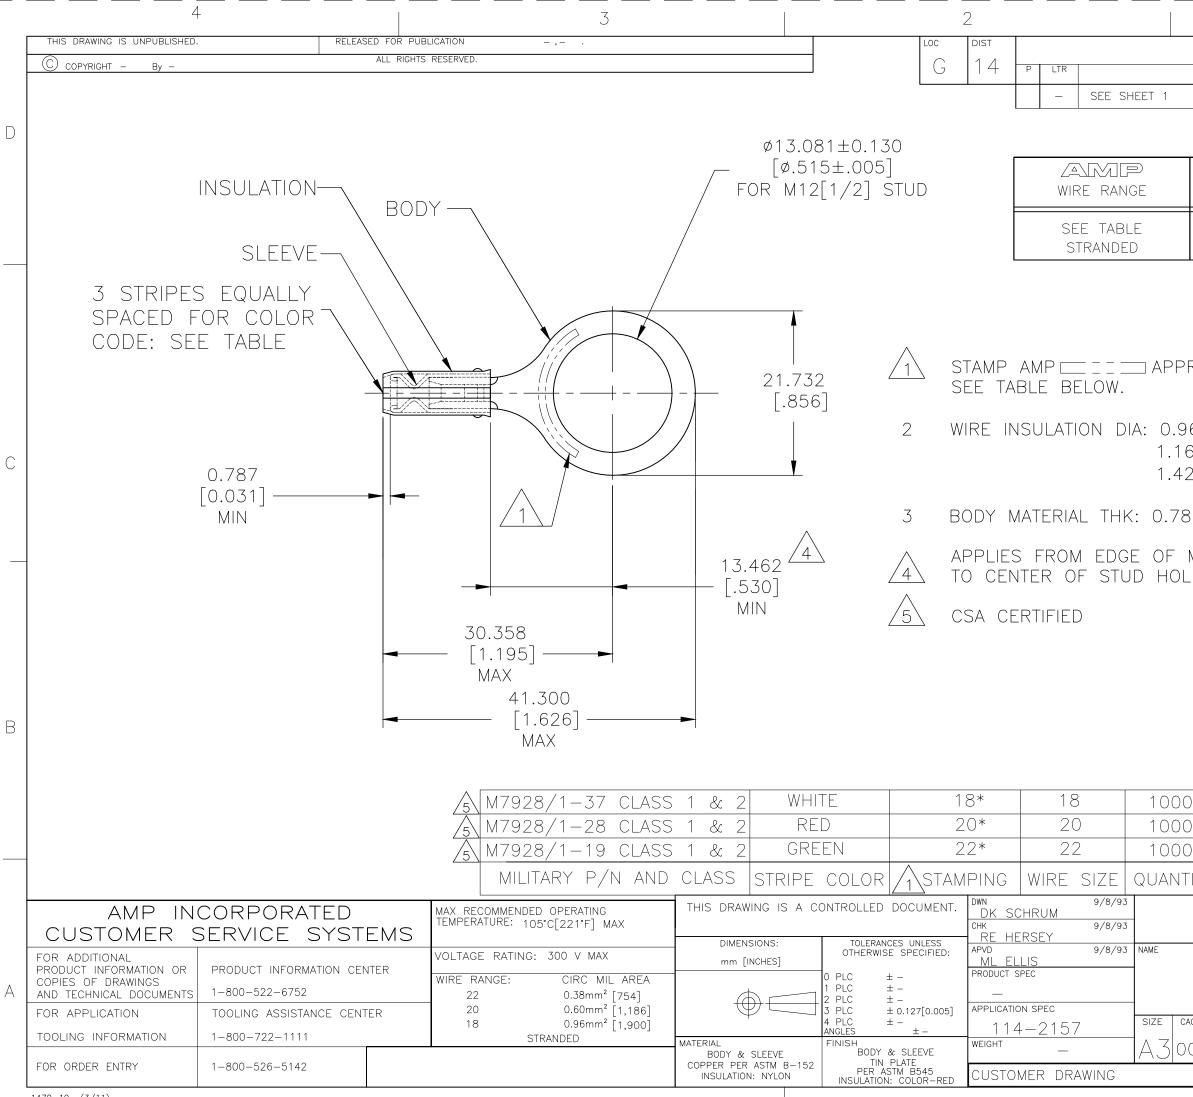

|   | 4                                                                                                     | 3                                                                  |                                                                                                                                                                                                                                                                                                                                                                                                                                                                                                                                                                                                                                                                                                                                                                                                                                                                                                                                                                                                                                                                                                                                                                                                                                                                                                                                                                                                                                                                                                                                                                                                                                                                                                                                                                                                                                                                                                                                                                                                                                                                                                                                |                                                                      | 2                                    |                                         | 1                                              |               |   |
|---|-------------------------------------------------------------------------------------------------------|--------------------------------------------------------------------|--------------------------------------------------------------------------------------------------------------------------------------------------------------------------------------------------------------------------------------------------------------------------------------------------------------------------------------------------------------------------------------------------------------------------------------------------------------------------------------------------------------------------------------------------------------------------------------------------------------------------------------------------------------------------------------------------------------------------------------------------------------------------------------------------------------------------------------------------------------------------------------------------------------------------------------------------------------------------------------------------------------------------------------------------------------------------------------------------------------------------------------------------------------------------------------------------------------------------------------------------------------------------------------------------------------------------------------------------------------------------------------------------------------------------------------------------------------------------------------------------------------------------------------------------------------------------------------------------------------------------------------------------------------------------------------------------------------------------------------------------------------------------------------------------------------------------------------------------------------------------------------------------------------------------------------------------------------------------------------------------------------------------------------------------------------------------------------------------------------------------------|----------------------------------------------------------------------|--------------------------------------|-----------------------------------------|------------------------------------------------|---------------|---|
| [ | THIS DRAWING IS UNPUBLISHED. RELEASED FOR PUBLICATION -,                                              |                                                                    |                                                                                                                                                                                                                                                                                                                                                                                                                                                                                                                                                                                                                                                                                                                                                                                                                                                                                                                                                                                                                                                                                                                                                                                                                                                                                                                                                                                                                                                                                                                                                                                                                                                                                                                                                                                                                                                                                                                                                                                                                                                                                                                                | LOC                                                                  | DIST                                 | REVISIO                                 | REVISIONS                                      |               | ך |
| - | C COPYRIGHT – By –                                                                                    | IGHTS RESERVED.                                                    |                                                                                                                                                                                                                                                                                                                                                                                                                                                                                                                                                                                                                                                                                                                                                                                                                                                                                                                                                                                                                                                                                                                                                                                                                                                                                                                                                                                                                                                                                                                                                                                                                                                                                                                                                                                                                                                                                                                                                                                                                                                                                                                                | G                                                                    | 14 P LTR                             | DESCRIPT                                | TION D,                                        | ATE DWN APVD  |   |
|   |                                                                                                       |                                                                    |                                                                                                                                                                                                                                                                                                                                                                                                                                                                                                                                                                                                                                                                                                                                                                                                                                                                                                                                                                                                                                                                                                                                                                                                                                                                                                                                                                                                                                                                                                                                                                                                                                                                                                                                                                                                                                                                                                                                                                                                                                                                                                                                |                                                                      | P1                                   | REVISED PER ECO-19-007                  | 720 21MA                                       | ay2020 KR DR  |   |
| D |                                                                                                       |                                                                    | Ø13.081±0.1                                                                                                                                                                                                                                                                                                                                                                                                                                                                                                                                                                                                                                                                                                                                                                                                                                                                                                                                                                                                                                                                                                                                                                                                                                                                                                                                                                                                                                                                                                                                                                                                                                                                                                                                                                                                                                                                                                                                                                                                                                                                                                                    | .30                                                                  |                                      |                                         |                                                |               | D |
|   |                                                                                                       | /                                                                  | [ø.515±.005                                                                                                                                                                                                                                                                                                                                                                                                                                                                                                                                                                                                                                                                                                                                                                                                                                                                                                                                                                                                                                                                                                                                                                                                                                                                                                                                                                                                                                                                                                                                                                                                                                                                                                                                                                                                                                                                                                                                                                                                                                                                                                                    |                                                                      |                                      |                                         |                                                |               |   |
|   |                                                                                                       | / FC                                                               | DR M12[1/2]                                                                                                                                                                                                                                                                                                                                                                                                                                                                                                                                                                                                                                                                                                                                                                                                                                                                                                                                                                                                                                                                                                                                                                                                                                                                                                                                                                                                                                                                                                                                                                                                                                                                                                                                                                                                                                                                                                                                                                                                                                                                                                                    | -                                                                    |                                      |                                         |                                                |               |   |
|   |                                                                                                       |                                                                    |                                                                                                                                                                                                                                                                                                                                                                                                                                                                                                                                                                                                                                                                                                                                                                                                                                                                                                                                                                                                                                                                                                                                                                                                                                                                                                                                                                                                                                                                                                                                                                                                                                                                                                                                                                                                                                                                                                                                                                                                                                                                                                                                |                                                                      | AMP                                  | ► E13288                                | LR7189                                         | 7             |   |
|   | BODY —                                                                                                |                                                                    |                                                                                                                                                                                                                                                                                                                                                                                                                                                                                                                                                                                                                                                                                                                                                                                                                                                                                                                                                                                                                                                                                                                                                                                                                                                                                                                                                                                                                                                                                                                                                                                                                                                                                                                                                                                                                                                                                                                                                                                                                                                                                                                                |                                                                      | IRE RANGE                            | Listed                                  | Certified                                      | d             |   |
|   |                                                                                                       |                                                                    |                                                                                                                                                                                                                                                                                                                                                                                                                                                                                                                                                                                                                                                                                                                                                                                                                                                                                                                                                                                                                                                                                                                                                                                                                                                                                                                                                                                                                                                                                                                                                                                                                                                                                                                                                                                                                                                                                                                                                                                                                                                                                                                                | 2                                                                    | 2-16 AWG                             | 22-16 AWG                               | 22-16 AWG                                      |               |   |
|   | INSULATION $-$                                                                                        |                                                                    |                                                                                                                                                                                                                                                                                                                                                                                                                                                                                                                                                                                                                                                                                                                                                                                                                                                                                                                                                                                                                                                                                                                                                                                                                                                                                                                                                                                                                                                                                                                                                                                                                                                                                                                                                                                                                                                                                                                                                                                                                                                                                                                                | SOLID                                                                | OR STRANDED                          | STRANDED                                | SOLID OR STRANDED                              |               |   |
|   |                                                                                                       |                                                                    |                                                                                                                                                                                                                                                                                                                                                                                                                                                                                                                                                                                                                                                                                                                                                                                                                                                                                                                                                                                                                                                                                                                                                                                                                                                                                                                                                                                                                                                                                                                                                                                                                                                                                                                                                                                                                                                                                                                                                                                                                                                                                                                                |                                                                      |                                      |                                         |                                                |               |   |
|   | SLEEVE-                                                                                               |                                                                    |                                                                                                                                                                                                                                                                                                                                                                                                                                                                                                                                                                                                                                                                                                                                                                                                                                                                                                                                                                                                                                                                                                                                                                                                                                                                                                                                                                                                                                                                                                                                                                                                                                                                                                                                                                                                                                                                                                                                                                                                                                                                                                                                |                                                                      |                                      |                                         |                                                |               |   |
|   |                                                                                                       |                                                                    | Ē                                                                                                                                                                                                                                                                                                                                                                                                                                                                                                                                                                                                                                                                                                                                                                                                                                                                                                                                                                                                                                                                                                                                                                                                                                                                                                                                                                                                                                                                                                                                                                                                                                                                                                                                                                                                                                                                                                                                                                                                                                                                                                                              | ^                                                                    |                                      |                                         |                                                |               |   |
|   |                                                                                                       |                                                                    | 18.110                                                                                                                                                                                                                                                                                                                                                                                                                                                                                                                                                                                                                                                                                                                                                                                                                                                                                                                                                                                                                                                                                                                                                                                                                                                                                                                                                                                                                                                                                                                                                                                                                                                                                                                                                                                                                                                                                                                                                                                                                                                                                                                         | 1                                                                    |                                      | MP 22-18* APPRO                         |                                                |               |   |
| С |                                                                                                       | { + ( + ) + )                                                      |                                                                                                                                                                                                                                                                                                                                                                                                                                                                                                                                                                                                                                                                                                                                                                                                                                                                                                                                                                                                                                                                                                                                                                                                                                                                                                                                                                                                                                                                                                                                                                                                                                                                                                                                                                                                                                                                                                                                                                                                                                                                                                                                |                                                                      |                                      | FERMINALS ARE STA<br>ANCE WITH MILITARY | Y SPEC SAE AS792                               | 28            |   |
|   |                                                                                                       |                                                                    | [.713]                                                                                                                                                                                                                                                                                                                                                                                                                                                                                                                                                                                                                                                                                                                                                                                                                                                                                                                                                                                                                                                                                                                                                                                                                                                                                                                                                                                                                                                                                                                                                                                                                                                                                                                                                                                                                                                                                                                                                                                                                                                                                                                         |                                                                      |                                      | cial wire range i                       |                                                |               |   |
|   | 0.787                                                                                                 |                                                                    | The second secon | 2                                                                    | WIRF INS                             | SULATION DIA $\cdot$ 2.03               | 2-3.175[.080125                                | 5]            |   |
|   | [.031]                                                                                                |                                                                    | <b>!</b>                                                                                                                                                                                                                                                                                                                                                                                                                                                                                                                                                                                                                                                                                                                                                                                                                                                                                                                                                                                                                                                                                                                                                                                                                                                                                                                                                                                                                                                                                                                                                                                                                                                                                                                                                                                                                                                                                                                                                                                                                                                                                                                       | <u> </u>                                                             |                                      |                                         | -                                              | _             |   |
|   | MIN Z                                                                                                 |                                                                    |                                                                                                                                                                                                                                                                                                                                                                                                                                                                                                                                                                                                                                                                                                                                                                                                                                                                                                                                                                                                                                                                                                                                                                                                                                                                                                                                                                                                                                                                                                                                                                                                                                                                                                                                                                                                                                                                                                                                                                                                                                                                                                                                | 3                                                                    | BODY MA                              | ATERIAL THK: 0.787                      | 2±0.051[.031±.002]                             | ].            |   |
|   |                                                                                                       | 1.3                                                                | .462 4                                                                                                                                                                                                                                                                                                                                                                                                                                                                                                                                                                                                                                                                                                                                                                                                                                                                                                                                                                                                                                                                                                                                                                                                                                                                                                                                                                                                                                                                                                                                                                                                                                                                                                                                                                                                                                                                                                                                                                                                                                                                                                                         | $\wedge$                                                             | APPLIES                              | FROM EDGE OF M                          | ETAL WIRE BARREL                               |               |   |
|   |                                                                                                       |                                                                    | 530]                                                                                                                                                                                                                                                                                                                                                                                                                                                                                                                                                                                                                                                                                                                                                                                                                                                                                                                                                                                                                                                                                                                                                                                                                                                                                                                                                                                                                                                                                                                                                                                                                                                                                                                                                                                                                                                                                                                                                                                                                                                                                                                           | <u>/ 4</u>                                                           | Y TO CENT                            | ER OF STUD HOLE                         |                                                |               |   |
|   |                                                                                                       |                                                                    | 11N <sup>-</sup>                                                                                                                                                                                                                                                                                                                                                                                                                                                                                                                                                                                                                                                                                                                                                                                                                                                                                                                                                                                                                                                                                                                                                                                                                                                                                                                                                                                                                                                                                                                                                                                                                                                                                                                                                                                                                                                                                                                                                                                                                                                                                                               | 5                                                                    | VUL LISTE                            | D                                       |                                                |               |   |
|   | 23.72                                                                                                 |                                                                    |                                                                                                                                                                                                                                                                                                                                                                                                                                                                                                                                                                                                                                                                                                                                                                                                                                                                                                                                                                                                                                                                                                                                                                                                                                                                                                                                                                                                                                                                                                                                                                                                                                                                                                                                                                                                                                                                                                                                                                                                                                                                                                                                | $\sim$                                                               | _                                    |                                         |                                                |               |   |
| В | ◄── [.93<br>MA>                                                                                       |                                                                    |                                                                                                                                                                                                                                                                                                                                                                                                                                                                                                                                                                                                                                                                                                                                                                                                                                                                                                                                                                                                                                                                                                                                                                                                                                                                                                                                                                                                                                                                                                                                                                                                                                                                                                                                                                                                                                                                                                                                                                                                                                                                                                                                | <u>/6</u>                                                            | ∖ CSA CER                            | (TIFIED                                 |                                                |               | В |
|   |                                                                                                       |                                                                    |                                                                                                                                                                                                                                                                                                                                                                                                                                                                                                                                                                                                                                                                                                                                                                                                                                                                                                                                                                                                                                                                                                                                                                                                                                                                                                                                                                                                                                                                                                                                                                                                                                                                                                                                                                                                                                                                                                                                                                                                                                                                                                                                |                                                                      |                                      |                                         |                                                |               |   |
|   | 7                                                                                                     | 0.040                                                              |                                                                                                                                                                                                                                                                                                                                                                                                                                                                                                                                                                                                                                                                                                                                                                                                                                                                                                                                                                                                                                                                                                                                                                                                                                                                                                                                                                                                                                                                                                                                                                                                                                                                                                                                                                                                                                                                                                                                                                                                                                                                                                                                |                                                                      |                                      |                                         |                                                |               |   |
|   |                                                                                                       | 2.842                                                              |                                                                                                                                                                                                                                                                                                                                                                                                                                                                                                                                                                                                                                                                                                                                                                                                                                                                                                                                                                                                                                                                                                                                                                                                                                                                                                                                                                                                                                                                                                                                                                                                                                                                                                                                                                                                                                                                                                                                                                                                                                                                                                                                |                                                                      |                                      |                                         |                                                |               |   |
|   |                                                                                                       | MAX                                                                | 4                                                                                                                                                                                                                                                                                                                                                                                                                                                                                                                                                                                                                                                                                                                                                                                                                                                                                                                                                                                                                                                                                                                                                                                                                                                                                                                                                                                                                                                                                                                                                                                                                                                                                                                                                                                                                                                                                                                                                                                                                                                                                                                              | •                                                                    |                                      |                                         | OSE PIECE, BOX 8                               |               | _ |
|   |                                                                                                       |                                                                    | 4                                                                                                                                                                                                                                                                                                                                                                                                                                                                                                                                                                                                                                                                                                                                                                                                                                                                                                                                                                                                                                                                                                                                                                                                                                                                                                                                                                                                                                                                                                                                                                                                                                                                                                                                                                                                                                                                                                                                                                                                                                                                                                                              | MS25036-15                                                           |                                      |                                         | LOOSE PIECE                                    | 328975        |   |
|   |                                                                                                       |                                                                    |                                                                                                                                                                                                                                                                                                                                                                                                                                                                                                                                                                                                                                                                                                                                                                                                                                                                                                                                                                                                                                                                                                                                                                                                                                                                                                                                                                                                                                                                                                                                                                                                                                                                                                                                                                                                                                                                                                                                                                                                                                                                                                                                | ,                                                                    | 'N AND CLAS<br>Idwn                  | 9/8/93 QUANTITY                         | PACKAGE TYPE                                   | PART NO       | - |
|   | AMP INCORPORATED                                                                                      | MAX RECOMMENDED OPERATING<br>TEMPERATURE:                          | THIS DRAWING IS A CO                                                                                                                                                                                                                                                                                                                                                                                                                                                                                                                                                                                                                                                                                                                                                                                                                                                                                                                                                                                                                                                                                                                                                                                                                                                                                                                                                                                                                                                                                                                                                                                                                                                                                                                                                                                                                                                                                                                                                                                                                                                                                                           | UNIRULLED DOCUMENT.                                                  | DWN<br>DK SCHRUM<br>CHK<br>RE HERSEY |                                         | TE Connectiv                                   | ity           |   |
| - | CUSTOMER SERVICE SYSTEMS 105°C[221°F] MAX   FOR ADDITIONAL DEODUCT INFORMATION OF THE VOLTAGE RATING: |                                                                    | DIMENSIONS:<br>mm [INCHES]                                                                                                                                                                                                                                                                                                                                                                                                                                                                                                                                                                                                                                                                                                                                                                                                                                                                                                                                                                                                                                                                                                                                                                                                                                                                                                                                                                                                                                                                                                                                                                                                                                                                                                                                                                                                                                                                                                                                                                                                                                                                                                     |                                                                      | no TM                                | -                                       |                                                |               |   |
| A | PRODUCT INFORMATION OR PRODUCT INFORMATION CENTER                                                     | 300 V MAX                                                          |                                                                                                                                                                                                                                                                                                                                                                                                                                                                                                                                                                                                                                                                                                                                                                                                                                                                                                                                                                                                                                                                                                                                                                                                                                                                                                                                                                                                                                                                                                                                                                                                                                                                                                                                                                                                                                                                                                                                                                                                                                                                                                                                | 0 PLC ± -<br>1 PLC ± -                                               | ML ELLIS<br>PRODUCT SPEC             |                                         | INAL, RING TONGUE, PIE<br>WIRE SIZE, 22–16 AWG |               |   |
|   | AND TECHNICAL DOCUMENTS1-800-522-6752FOR APPLICATIONTOOLING ASSISTANCE CENTER                         | CIRCULAR MIL AREA:                                                 |                                                                                                                                                                                                                                                                                                                                                                                                                                                                                                                                                                                                                                                                                                                                                                                                                                                                                                                                                                                                                                                                                                                                                                                                                                                                                                                                                                                                                                                                                                                                                                                                                                                                                                                                                                                                                                                                                                                                                                                                                                                                                                                                | 2 PLC ± -<br>3 PLC ± 0.127[.005]                                     | UL 486A-                             |                                         | ·                                              | RESTRICTED TO |   |
|   | TOOLING INFORMATION 1-800-722-1111                                                                    | 0.26-1.65mm <sup>2</sup> [509-3,260] CIR MILS<br>SOLID OR STRANDED | MATERIAL                                                                                                                                                                                                                                                                                                                                                                                                                                                                                                                                                                                                                                                                                                                                                                                                                                                                                                                                                                                                                                                                                                                                                                                                                                                                                                                                                                                                                                                                                                                                                                                                                                                                                                                                                                                                                                                                                                                                                                                                                                                                                                                       | ANGLES ± –                                                           | <u>114-2157</u><br>WEIGHT            | A 3 00779 C                             |                                                |               |   |
|   | FOR ORDER ENTRY 1-800-526-5142                                                                        |                                                                    | BODY & SLEEVE<br>COPPER PER ASTM B-152<br>INSULATION: NYLON                                                                                                                                                                                                                                                                                                                                                                                                                                                                                                                                                                                                                                                                                                                                                                                                                                                                                                                                                                                                                                                                                                                                                                                                                                                                                                                                                                                                                                                                                                                                                                                                                                                                                                                                                                                                                                                                                                                                                                                                                                                                    | BODY & SLEEVE<br>TIN PLATE<br>PER ASTM B545<br>INSULATION: COLOR-RED | –<br>Customer dra                    |                                         | SCALE NTS SHEET                                | 1 of 2 REV P1 | - |
| L | 1470–19 (3/11)                                                                                        |                                                                    | I                                                                                                                                                                                                                                                                                                                                                                                                                                                                                                                                                                                                                                                                                                                                                                                                                                                                                                                                                                                                                                                                                                                                                                                                                                                                                                                                                                                                                                                                                                                                                                                                                                                                                                                                                                                                                                                                                                                                                                                                                                                                                                                              | INSOLATION: CULUK-RED                                                |                                      | · -                                     |                                                |               |   |