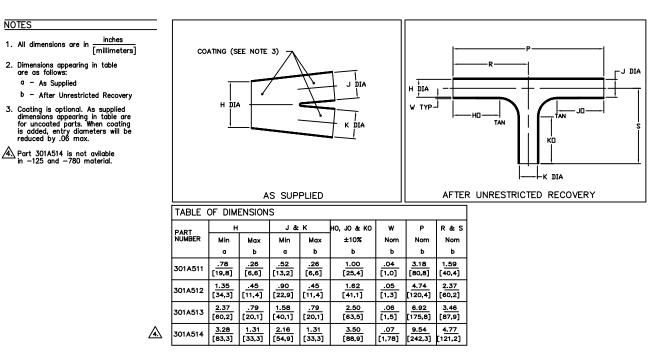

## Molded Parts Specification Control Drawing

Part Number : 301A511 thru 514 Description : Slimline Transition, "T"

| <b>tyco</b><br>Electronics                              | Reychem |
|---------------------------------------------------------|---------|
| TYCO ELECTRONICS<br>300 CONSTITUTION<br>MENLO PARK, CAL | DRIVE   |