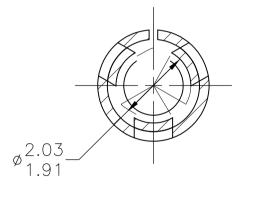

С

А

4805 (3/11)

| 1 |
|---|
| 3 |
| 4 |

|              |         | 2     |           |      | 1                               |           |     |      |
|--------------|---------|-------|-----------|------|---------------------------------|-----------|-----|------|
|              | LOC     | DIST  | REVISIONS |      |                                 |           |     |      |
|              | CM      | 00    | Р         | LTR  | DESCRIPTION                     | DATE      | DWN | APVD |
|              |         |       |           | А    | REVISED PER ECR-16-002640       | 10MAR2016 | BW  | EW   |
|              |         |       |           |      |                                 |           |     |      |
|              |         |       |           |      |                                 |           |     |      |
|              |         |       |           |      |                                 |           |     |      |
|              |         |       |           |      |                                 |           |     |      |
|              |         |       |           |      |                                 |           |     |      |
|              |         |       |           |      |                                 |           |     |      |
|              |         |       |           |      |                                 | _         |     |      |
| PARIS COMPL  | _Y WII  | HIL   | 50        | JLDE | RABILITY SPECIFICATION 109-11-5 | Ο.        |     |      |
| CIRCUIT IDEN | JTIFIC/ | ATION | I C       |      | ACTERS ARE ADJACENT             |           |     |      |
|              |         |       |           |      | BUT LOCATION AND                |           |     |      |
| DRIENTATION  | MAY     | BE [  | DIF       | FER  | FROM PRINT.                     |           |     |      |
|              | UI V    | —0 F  | OR        | ТНІ  | CKNESS 0.4, 0.45, 0.8, 1.6, AND |           |     |      |
| 3.0 PER IEC  |         |       |           |      |                                 |           |     |      |
|              |         |       |           |      |                                 |           |     |      |