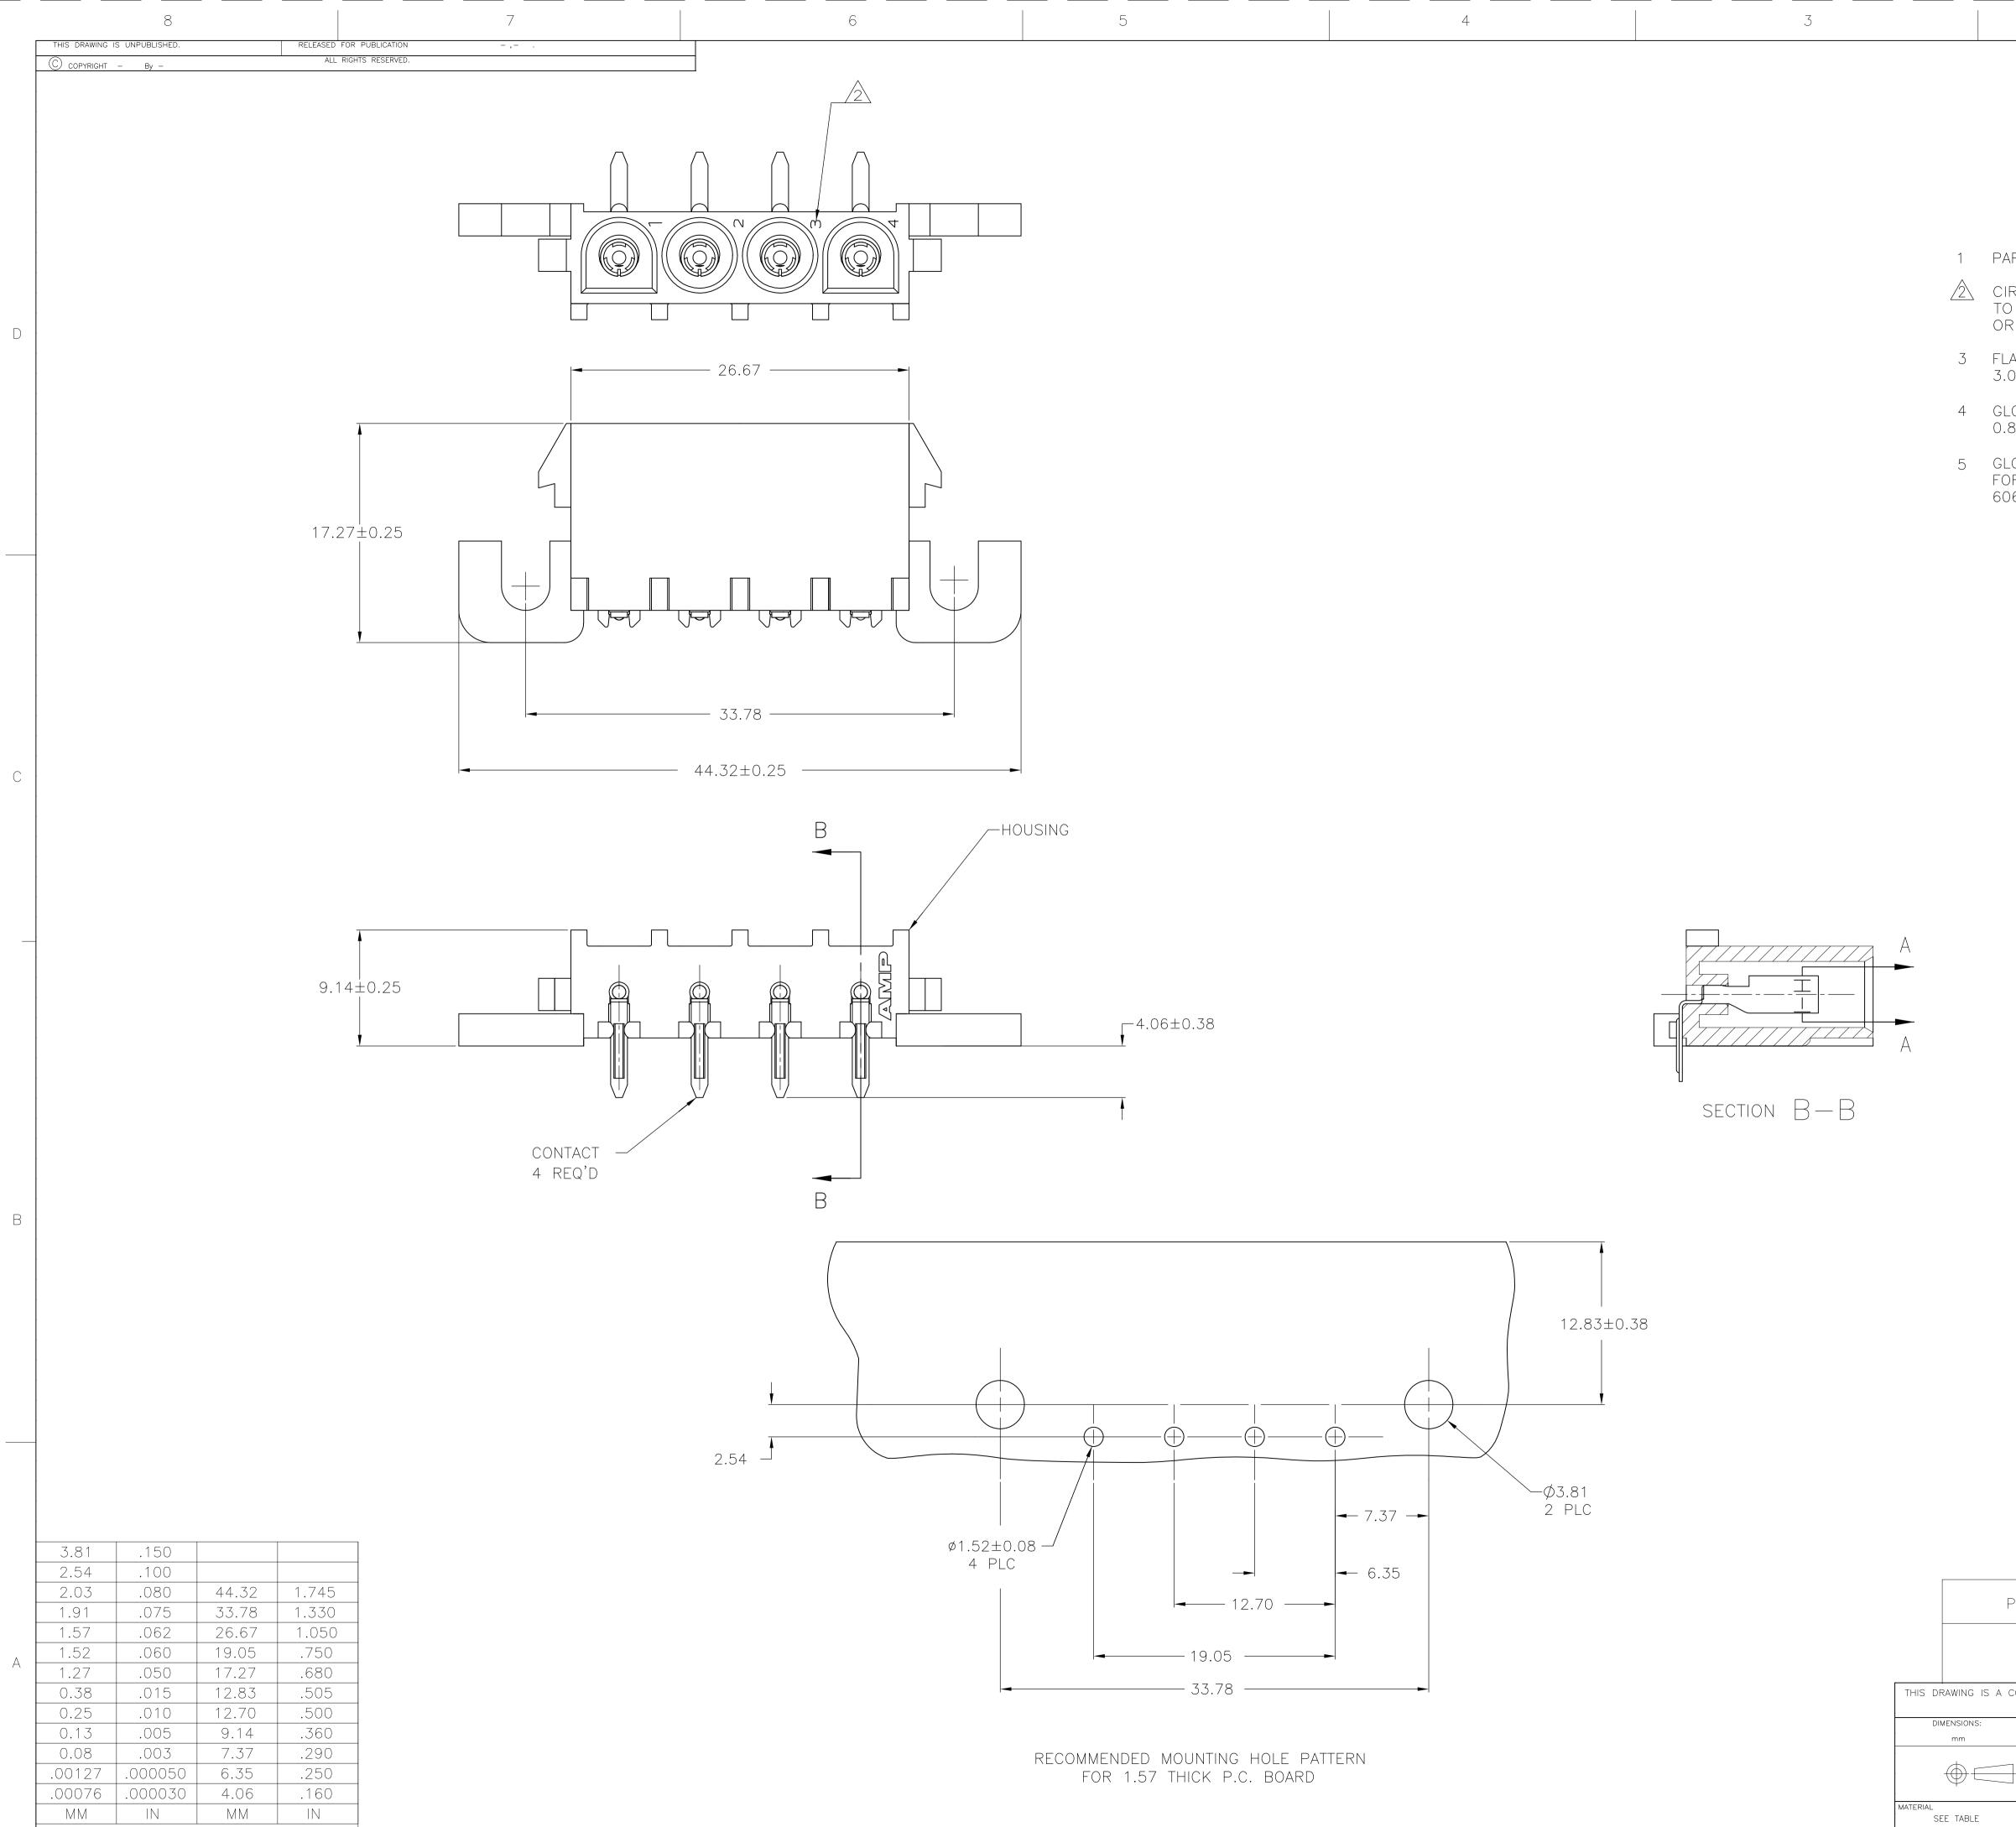

|                  | 3.81   | .150    |       |                                               |  |  |  |  |
|------------------|--------|---------|-------|-----------------------------------------------|--|--|--|--|
|                  | 2.54   | .100    |       |                                               |  |  |  |  |
|                  | 2.03   | .080    | 44.32 | 1.745                                         |  |  |  |  |
|                  | 1.91   | .075    | 33.78 | 1.330                                         |  |  |  |  |
|                  | 1.57   | .062    | 26.67 | 1.050<br>.750<br>.680<br>.505<br>.500<br>.360 |  |  |  |  |
|                  | 1.52   | .060    | 19.05 |                                               |  |  |  |  |
|                  | 1.27   | .050    | 17.27 |                                               |  |  |  |  |
|                  | 0.38   | .015    | 12.83 |                                               |  |  |  |  |
|                  | 0.25   | .010    | 12.70 |                                               |  |  |  |  |
|                  | 0.13   | .005    | 9.14  |                                               |  |  |  |  |
| 0.08             |        | .003    | 7.37  | .290                                          |  |  |  |  |
|                  | .00127 | .000050 | 6.35  | .250                                          |  |  |  |  |
|                  | .00076 | .000030 | 4.06  | .160                                          |  |  |  |  |
|                  | MM     | IN      | MM    | IN                                            |  |  |  |  |
| CONVERSION TABLE |        |         |       |                                               |  |  |  |  |

С

А

4805 (3/11)

| 1 |
|---|
| 3 |
| 4 |

|              |         | 2     |           |      | 1                               |           |     |      |
|--------------|---------|-------|-----------|------|---------------------------------|-----------|-----|------|
|              | LOC     | DIST  | REVISIONS |      |                                 |           |     |      |
|              | CM      | 00    | Р         | LTR  | DESCRIPTION                     | DATE      | DWN | APVD |
|              |         |       |           | А    | REVISED PER ECR-16-002640       | 10MAR2016 | BW  | EW   |
|              |         |       |           |      |                                 |           |     |      |
|              |         |       |           |      |                                 |           |     |      |
|              |         |       |           |      |                                 |           |     |      |
|              |         |       |           |      |                                 |           |     |      |
|              |         |       |           |      |                                 |           |     |      |
|              |         |       |           |      |                                 |           |     |      |
|              |         |       |           |      |                                 | _         |     |      |
| PARIS COMPL  | _Y WII  | HIL   | 50        | JLDE | RABILITY SPECIFICATION 109-11-5 | Ο.        |     |      |
| CIRCUIT IDEN | JTIFIC/ | ATION | I C       |      | ACTERS ARE ADJACENT             |           |     |      |
|              |         |       |           |      | BUT LOCATION AND                |           |     |      |
| DRIENTATION  | MAY     | BE [  | DIF       | FER  | FROM PRINT.                     |           |     |      |
|              | UI V    | —0 F  | OR        | ТНІ  | CKNESS 0.4, 0.45, 0.8, 1.6, AND |           |     |      |
| 3.0 PER IEC  |         |       |           |      |                                 |           |     |      |
|              |         |       |           |      |                                 |           |     |      |

GLOW WIRE FLAMMABILITY (GWFI): 960°C FOR THICKNESS 0.45, 0.8, 1.6, AND 3.0 PER IEC 60695-2-12.

5 GLOW WIRE IGNITION (GWIT): 825°C FOR THICKNESS 0.45, 800°C FOR THICKNESS 0.8, 775°C FOR THICKNESS 1.6 AND 3.0 PER IEC 60695-2-13.

section A—A scale 10:1

| NYLON, UI              | _ V-0 GW                                                                                  | 1969806-1                                                                                                           |                                                                                                                                                                                                                                                                                                                                                                                                                                                                                                                                                                                                                                                                                                                                                                                                                                                                                                                                                                                                                                                                                                                                                                                                                                                                                                                                                                                                                                                                                                                                                                                                                                                                                                                                                                                                                                                                                                                                                                                                                                                                                                                                                                                                                                                                                                                                                                                                                                                                                                                                                                                                                                                                                                                                                                                                                          |  |  |
|------------------------|-------------------------------------------------------------------------------------------|---------------------------------------------------------------------------------------------------------------------|--------------------------------------------------------------------------------------------------------------------------------------------------------------------------------------------------------------------------------------------------------------------------------------------------------------------------------------------------------------------------------------------------------------------------------------------------------------------------------------------------------------------------------------------------------------------------------------------------------------------------------------------------------------------------------------------------------------------------------------------------------------------------------------------------------------------------------------------------------------------------------------------------------------------------------------------------------------------------------------------------------------------------------------------------------------------------------------------------------------------------------------------------------------------------------------------------------------------------------------------------------------------------------------------------------------------------------------------------------------------------------------------------------------------------------------------------------------------------------------------------------------------------------------------------------------------------------------------------------------------------------------------------------------------------------------------------------------------------------------------------------------------------------------------------------------------------------------------------------------------------------------------------------------------------------------------------------------------------------------------------------------------------------------------------------------------------------------------------------------------------------------------------------------------------------------------------------------------------------------------------------------------------------------------------------------------------------------------------------------------------------------------------------------------------------------------------------------------------------------------------------------------------------------------------------------------------------------------------------------------------------------------------------------------------------------------------------------------------------------------------------------------------------------------------------------------------|--|--|
| HOUS                   | SING                                                                                      | PART<br>NUMBER                                                                                                      |                                                                                                                                                                                                                                                                                                                                                                                                                                                                                                                                                                                                                                                                                                                                                                                                                                                                                                                                                                                                                                                                                                                                                                                                                                                                                                                                                                                                                                                                                                                                                                                                                                                                                                                                                                                                                                                                                                                                                                                                                                                                                                                                                                                                                                                                                                                                                                                                                                                                                                                                                                                                                                                                                                                                                                                                                          |  |  |
| 01JAN2016              | -E TE                                                                                     | TE Connectivi                                                                                                       | ty                                                                                                                                                                                                                                                                                                                                                                                                                                                                                                                                                                                                                                                                                                                                                                                                                                                                                                                                                                                                                                                                                                                                                                                                                                                                                                                                                                                                                                                                                                                                                                                                                                                                                                                                                                                                                                                                                                                                                                                                                                                                                                                                                                                                                                                                                                                                                                                                                                                                                                                                                                                                                                                                                                                                                                                                                       |  |  |
| 01JAN2016 NAME<br>SPEC | RIGHT ANG<br>UNIVERSA                                                                     | LE MOUNT,4 POSITION                                                                                                 | ,<br>RESTRICTED TO                                                                                                                                                                                                                                                                                                                                                                                                                                                                                                                                                                                                                                                                                                                                                                                                                                                                                                                                                                                                                                                                                                                                                                                                                                                                                                                                                                                                                                                                                                                                                                                                                                                                                                                                                                                                                                                                                                                                                                                                                                                                                                                                                                                                                                                                                                                                                                                                                                                                                                                                                                                                                                                                                                                                                                                                       |  |  |
|                        | 1 00779 <b>C-</b> 196                                                                     | SCALE SHEET OF                                                                                                      | REV                                                                                                                                                                                                                                                                                                                                                                                                                                                                                                                                                                                                                                                                                                                                                                                                                                                                                                                                                                                                                                                                                                                                                                                                                                                                                                                                                                                                                                                                                                                                                                                                                                                                                                                                                                                                                                                                                                                                                                                                                                                                                                                                                                                                                                                                                                                                                                                                                                                                                                                                                                                                                                                                                                                                                                                                                      |  |  |
|                        | OIJAN2016<br>ESH WARAD<br>OIJAN2016<br>ES EVAN<br>OIJAN2016<br>ES EVAN<br>SPEC<br>ON SPEC | ESH WARAD 01jan2016   01jan2016 NAME   01jan2016 NAME   SPEC SOCKET   ON SPEC SIZE   CAGE CODE DRAWING NO   A 00779 | HOUSING<br>O1JAN2016<br>ESH WARAD<br>01JAN2016<br>ES EVAN<br>01JAN2016<br>ES EVAN<br>01JAN2016<br>SPEC<br>ON SPEC<br>-<br>A 1 00779<br>C= 1969806<br>COME<br>COME<br>COME<br>COME<br>COME<br>COME<br>COME<br>COME<br>COME<br>COME<br>COME<br>COME<br>COME<br>COME<br>COME<br>COME<br>COME<br>COME<br>COME<br>COME<br>COME<br>COME<br>COME<br>COME<br>COME<br>COME<br>COME<br>COME<br>COME<br>COME<br>COME<br>COME<br>COME<br>COME<br>COME<br>COME<br>COME<br>COME<br>COME<br>COME<br>COME<br>COME<br>COME<br>COME<br>COME<br>COME<br>COME<br>COME<br>COME<br>COME<br>COME<br>COME<br>COME<br>COME<br>COME<br>COME<br>COME<br>COME<br>COME<br>COME<br>COME<br>COME<br>COME<br>COME<br>COME<br>COME<br>COME<br>COME<br>COME<br>COME<br>COME<br>COME<br>COME<br>COME<br>COME<br>COME<br>COME<br>COME<br>COME<br>COME<br>COME<br>COME<br>COME<br>COME<br>COME<br>COME<br>COME<br>COME<br>COME<br>COME<br>COME<br>COME<br>COME<br>COME<br>COME<br>COME<br>COME<br>COME<br>COME<br>COME<br>COME<br>COME<br>COME<br>COME<br>COME<br>COME<br>COME<br>COME<br>COME<br>COME<br>COME<br>COME<br>COME<br>COME<br>COME<br>COME<br>COME<br>COME<br>COME<br>COME<br>COME<br>COME<br>COME<br>COME<br>COME<br>COME<br>COME<br>COME<br>COME<br>COME<br>COME<br>COME<br>COME<br>COME<br>COME<br>COME<br>COME<br>COME<br>COME<br>COME<br>COME<br>COME<br>COME<br>COME<br>COME<br>COME<br>COME<br>COME<br>COME<br>COME<br>COME<br>COME<br>COME<br>COME<br>COME<br>COME<br>COME<br>COME<br>COME<br>COME<br>COME<br>COME<br>COME<br>COME<br>COME<br>COME<br>COME<br>COME<br>COME<br>COME<br>COME<br>COME<br>COME<br>COME<br>COME<br>COME<br>COME<br>COME<br>COME<br>COME<br>COME<br>COME<br>COME<br>COME<br>COME<br>COME<br>COME<br>COME<br>COME<br>COME<br>COME<br>COME<br>COME<br>COME<br>COME<br>COME<br>COME<br>COME<br>COME<br>COME<br>COME<br>COME<br>COME<br>COME<br>COME<br>COME<br>COME<br>COME<br>COME<br>COME<br>COME<br>COME<br>COME<br>COME<br>COME<br>COME<br>COME<br>COME<br>COME<br>COME<br>COME<br>COME<br>COME<br>COME<br>COME<br>COME<br>COME<br>COME<br>COME<br>COME<br>COME<br>COME<br>COME<br>COME<br>COME<br>COME<br>COME<br>COME<br>COME<br>COME<br>COME<br>COME<br>COME<br>COME<br>COME<br>COME<br>COME<br>COME<br>COME<br>COME<br>COME<br>COME<br>COME<br>COME<br>COME<br>COME<br>COME<br>COME<br>COME<br>COME<br>COME<br>COME<br>COME<br>COME<br>COME<br>COME<br>COME<br>COME<br>COME<br>COME<br>COME<br>COME<br>COME<br>COME<br>COME<br>COME<br>COME<br>COME<br>COME<br>COME<br>COME<br>COME<br>COME<br>COME<br>COME<br>COME<br>COME<br>COME<br>COME<br>COME<br>COME<br>COME<br>COME<br>COME<br>COME<br>COME<br>COME<br>COME<br>COME<br>COME<br>COME<br>COME<br>COME<br>COME<br>COME<br>COME<br>COME<br>COME<br>COME<br>COME<br>COME<br>COME<br>COME<br>COME<br>COME<br>COME<br>COME<br>COME<br>COME<br>COME<br>COM |  |  |