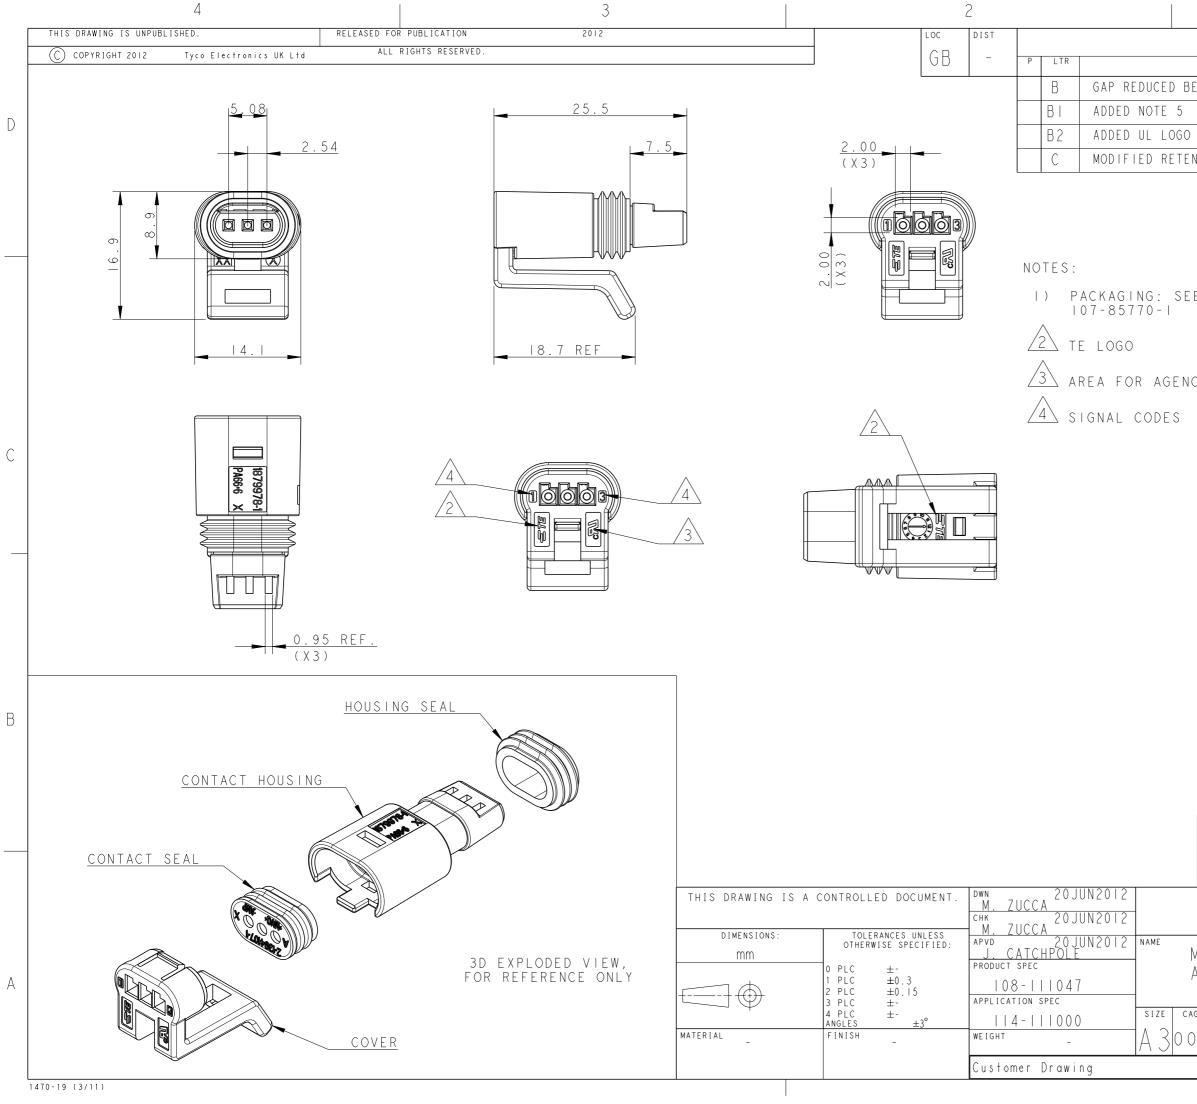

| ΕE                                   | TE SPEC.                        |        |                                                                                                                                                                                                                                                                                                                                                                                                                                                                                                                                                                                                                                                                                                                                                                                                                                                                                                                                                                                                                                                                                                                                                                                                                                                                                                                                                                                                                                                                                                                                                                                                                                                                                                                                                                                                                                                                                    | -        |   |  |
|--------------------------------------|---------------------------------|--------|------------------------------------------------------------------------------------------------------------------------------------------------------------------------------------------------------------------------------------------------------------------------------------------------------------------------------------------------------------------------------------------------------------------------------------------------------------------------------------------------------------------------------------------------------------------------------------------------------------------------------------------------------------------------------------------------------------------------------------------------------------------------------------------------------------------------------------------------------------------------------------------------------------------------------------------------------------------------------------------------------------------------------------------------------------------------------------------------------------------------------------------------------------------------------------------------------------------------------------------------------------------------------------------------------------------------------------------------------------------------------------------------------------------------------------------------------------------------------------------------------------------------------------------------------------------------------------------------------------------------------------------------------------------------------------------------------------------------------------------------------------------------------------------------------------------------------------------------------------------------------------|----------|---|--|
| NC Y                                 | APPROVAL LO                     | DGO    |                                                                                                                                                                                                                                                                                                                                                                                                                                                                                                                                                                                                                                                                                                                                                                                                                                                                                                                                                                                                                                                                                                                                                                                                                                                                                                                                                                                                                                                                                                                                                                                                                                                                                                                                                                                                                                                                                    |          |   |  |
|                                      |                                 |        |                                                                                                                                                                                                                                                                                                                                                                                                                                                                                                                                                                                                                                                                                                                                                                                                                                                                                                                                                                                                                                                                                                                                                                                                                                                                                                                                                                                                                                                                                                                                                                                                                                                                                                                                                                                                                                                                                    |          | С |  |
|                                      |                                 |        |                                                                                                                                                                                                                                                                                                                                                                                                                                                                                                                                                                                                                                                                                                                                                                                                                                                                                                                                                                                                                                                                                                                                                                                                                                                                                                                                                                                                                                                                                                                                                                                                                                                                                                                                                                                                                                                                                    |          |   |  |
|                                      | 3D VIEWS,<br>FOR REFERENCE ONLY |        |                                                                                                                                                                                                                                                                                                                                                                                                                                                                                                                                                                                                                                                                                                                                                                                                                                                                                                                                                                                                                                                                                                                                                                                                                                                                                                                                                                                                                                                                                                                                                                                                                                                                                                                                                                                                                                                                                    |          |   |  |
|                                      |                                 |        | and the second sec |          |   |  |
|                                      |                                 | 88     |                                                                                                                                                                                                                                                                                                                                                                                                                                                                                                                                                                                                                                                                                                                                                                                                                                                                                                                                                                                                                                                                                                                                                                                                                                                                                                                                                                                                                                                                                                                                                                                                                                                                                                                                                                                                                                                                                    | ,        | В |  |
|                                      |                                 | :      |                                                                                                                                                                                                                                                                                                                                                                                                                                                                                                                                                                                                                                                                                                                                                                                                                                                                                                                                                                                                                                                                                                                                                                                                                                                                                                                                                                                                                                                                                                                                                                                                                                                                                                                                                                                                                                                                                    |          |   |  |
|                                      | SIGNAL<br>CONNECTOR             | BLACK  | 879980-                                                                                                                                                                                                                                                                                                                                                                                                                                                                                                                                                                                                                                                                                                                                                                                                                                                                                                                                                                                                                                                                                                                                                                                                                                                                                                                                                                                                                                                                                                                                                                                                                                                                                                                                                                                                                                                                            | С        |   |  |
|                                      | DESCRIPTION                     | COLOUR | PART NO.                                                                                                                                                                                                                                                                                                                                                                                                                                                                                                                                                                                                                                                                                                                                                                                                                                                                                                                                                                                                                                                                                                                                                                                                                                                                                                                                                                                                                                                                                                                                                                                                                                                                                                                                                                                                                                                                           | REV.     |   |  |
| TE Connectivity                      |                                 |        |                                                                                                                                                                                                                                                                                                                                                                                                                                                                                                                                                                                                                                                                                                                                                                                                                                                                                                                                                                                                                                                                                                                                                                                                                                                                                                                                                                                                                                                                                                                                                                                                                                                                                                                                                                                                                                                                                    |          |   |  |
| MINI SUPERSEAL<br>ASSEMBLY CONNECTOR |                                 |        |                                                                                                                                                                                                                                                                                                                                                                                                                                                                                                                                                                                                                                                                                                                                                                                                                                                                                                                                                                                                                                                                                                                                                                                                                                                                                                                                                                                                                                                                                                                                                                                                                                                                                                                                                                                                                                                                                    |          | А |  |
| CAGE CODE DRAWING NO RESTRICTED TO   |                                 |        |                                                                                                                                                                                                                                                                                                                                                                                                                                                                                                                                                                                                                                                                                                                                                                                                                                                                                                                                                                                                                                                                                                                                                                                                                                                                                                                                                                                                                                                                                                                                                                                                                                                                                                                                                                                                                                                                                    |          |   |  |
| 0779 C = 1879980 -                   |                                 |        |                                                                                                                                                                                                                                                                                                                                                                                                                                                                                                                                                                                                                                                                                                                                                                                                                                                                                                                                                                                                                                                                                                                                                                                                                                                                                                                                                                                                                                                                                                                                                                                                                                                                                                                                                                                                                                                                                    |          |   |  |
|                                      |                                 |        |                                                                                                                                                                                                                                                                                                                                                                                                                                                                                                                                                                                                                                                                                                                                                                                                                                                                                                                                                                                                                                                                                                                                                                                                                                                                                                                                                                                                                                                                                                                                                                                                                                                                                                                                                                                                                                                                                    | <u> </u> |   |  |

| REVISIONS             |           |     |      |
|-----------------------|-----------|-----|------|
| DESCRIPTION           | DATE      | DWN | APVD |
| BETWEEN BOTH HOUSINGS | 30JAN2013 | SM  | JC   |
|                       | 26JUL2013 | KR  | JC   |
| 0                     | 09APR2014 | KR  | JC   |
| ENTION FEATURES       | 25JAN2016 | ΜZ  | ΜZ   |
|                       |           |     |      |