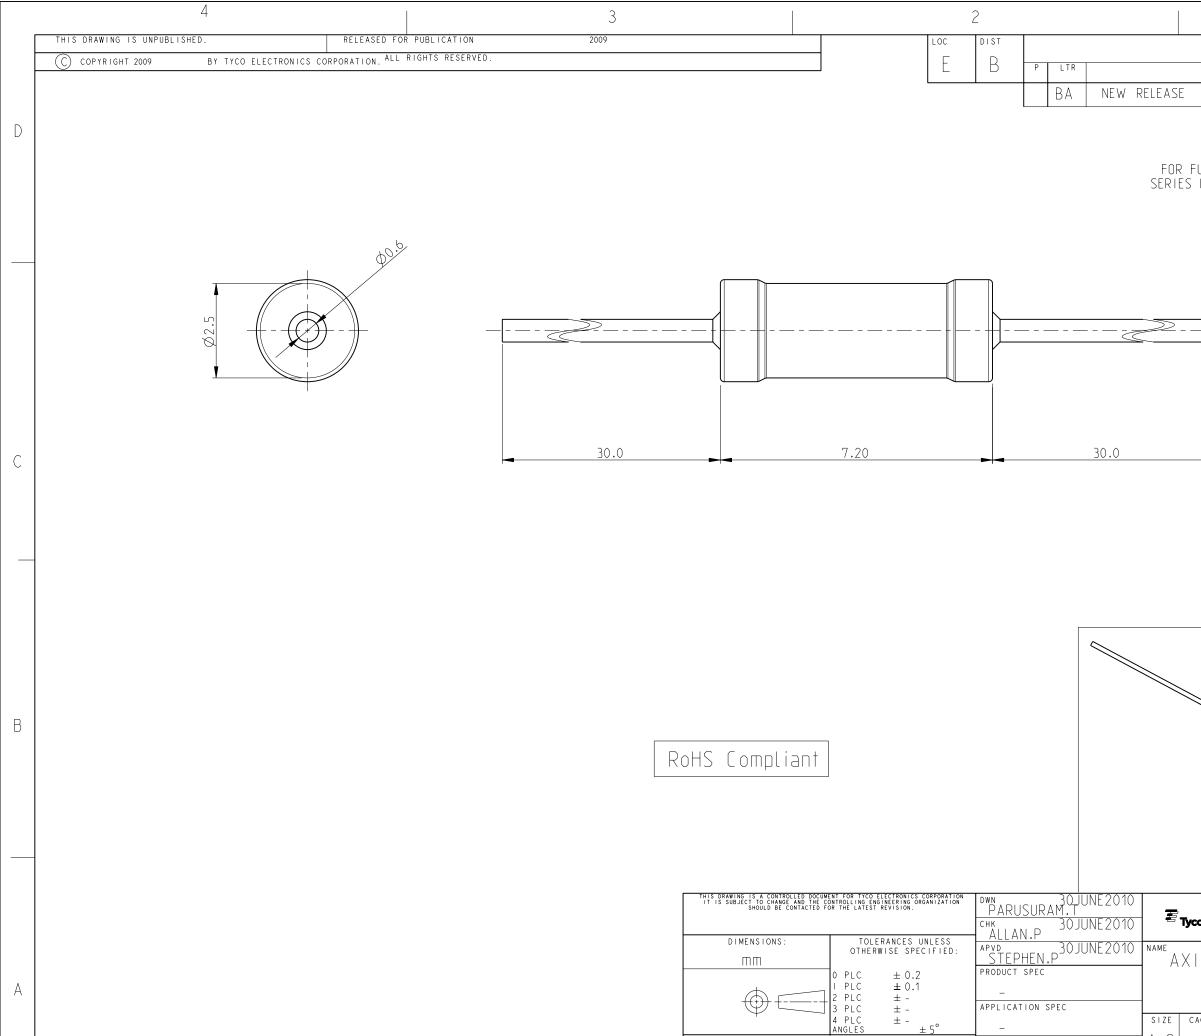

|              | REVISIONS                                                                                                                                          |                       |                   |      |   |
|--------------|----------------------------------------------------------------------------------------------------------------------------------------------------|-----------------------|-------------------|------|---|
|              | DESCRIPTION                                                                                                                                        | DATE                  | DWN               | APVD |   |
| RELEAS       | E                                                                                                                                                  | 30 JUNE 2010          | ΡT                | St.P |   |
| FOF<br>SER I | R FURTHER INFORMATION SEE DATA S<br>ES HOLCO, AXIAL LEADED PRECISION                                                                               | GHEET FOR<br>RESISTOR | S                 |      | D |
| $\geq$       |                                                                                                                                                    |                       |                   |      | С |
|              |                                                                                                                                                    |                       |                   |      |   |
|              | A D                                                                                                                                                |                       |                   |      | В |
| NAME         | Tyco Electronics (<br>Dorcan, Swindon,<br>XIAL LEADED PRECISION R<br>SERIES HOLCO H8<br>CAGE CODE DRAWING NO<br>00779 C-1879694<br>SCALE 10:1 SHEE | sn3 5hh<br>RESISTO    | RS<br>restric<br> |      | А |