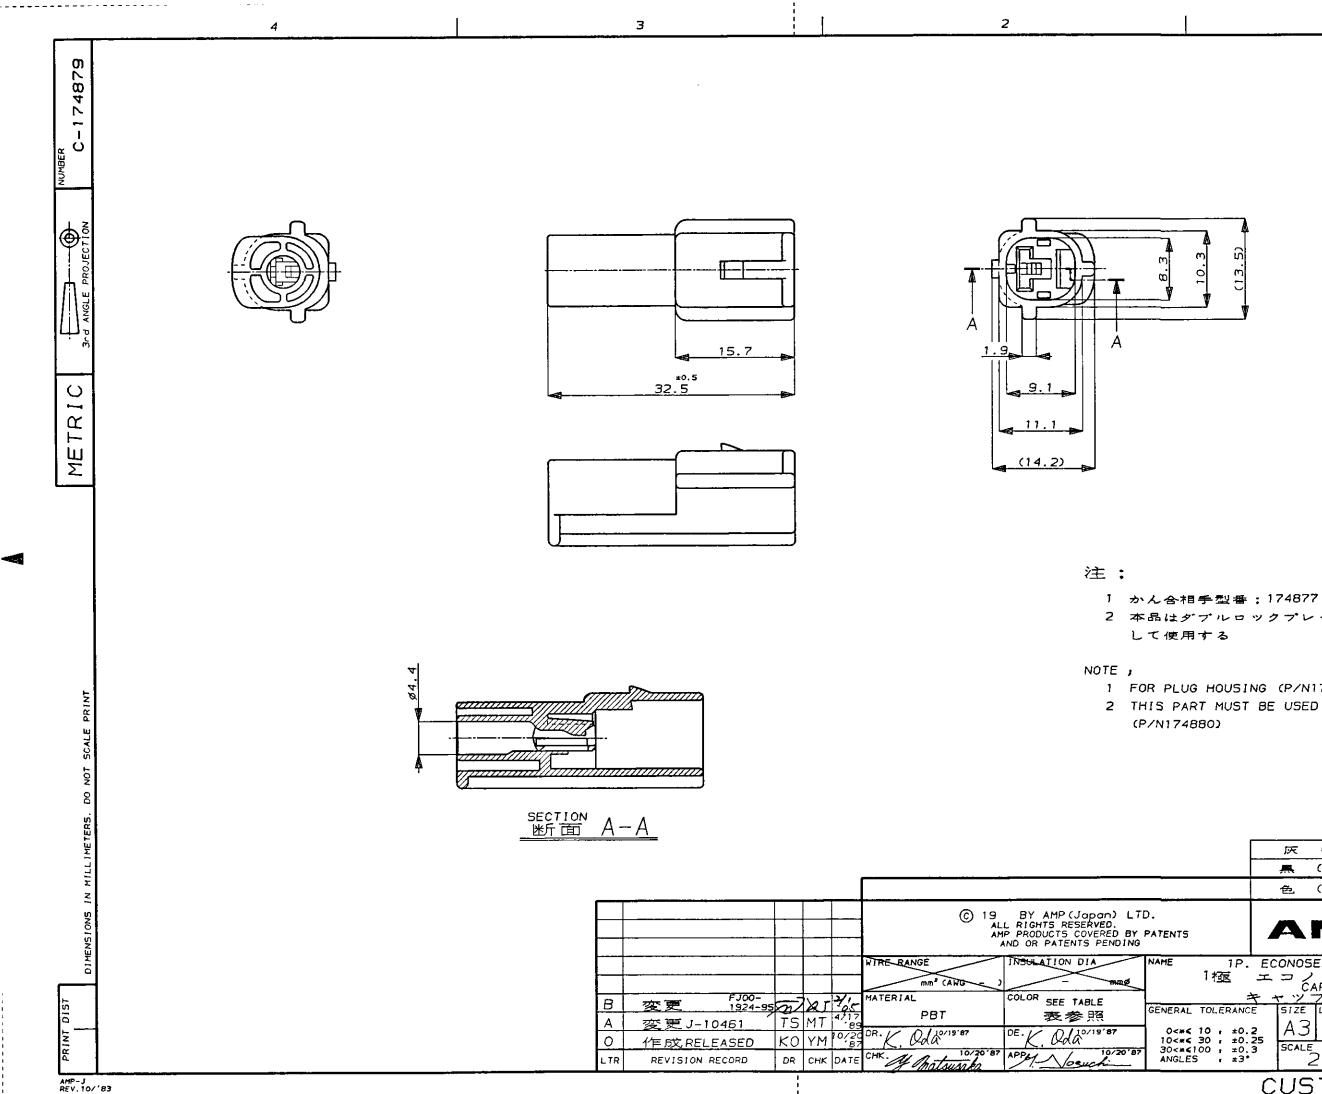

|                                                                                                |           | 灰 (GRAY)   |       | Y)          | .17487 |                | 79-6       |    |   |
|------------------------------------------------------------------------------------------------|-----------|------------|-------|-------------|--------|----------------|------------|----|---|
|                                                                                                |           | 黒          | (BRAC | ж <u>у</u>  |        | 17487          | 79-2       |    |   |
|                                                                                                | 色 (COLOR) |            |       | R)          | 型督 P/N |                |            |    | A |
|                                                                                                |           |            | M     | Р           | 1      | (JAPA<br>okyo, |            |    |   |
| 1P. ECONOSEAL J-MARKI+ CONNECTOR<br>1極 エコノシール J マーク Ⅱ <sup>+</sup><br>CAP HOUSING<br>キャツプハウジング |           |            |       |             |        |                |            |    |   |
| TOLERANC<br>10 + ±0.<br>30 + ±0.<br>00 + ±0.<br>5 + ±3*                                        | 2<br>25   | size<br>A3 | J     | NUMBER      | C-1    | 748            | 379        | }  |   |
|                                                                                                |           | SCALE      | 2:1   | REV.        | B      | SHE            | ET<br>1 OF | 1  |   |
|                                                                                                | С         | US         | ΤO    | MEF         | R D    | RA             | WΙ         | NG |   |
|                                                                                                |           |            |       | · • <b></b> |        |                |            |    |   |

1 FOR PLUG HOUSING (P/N174877) 2 THIS PART MUST BE USED WITH DOUBLE LOCK PLATE

2 本品はダブルロックプレートP/N 174880を装着

С

в