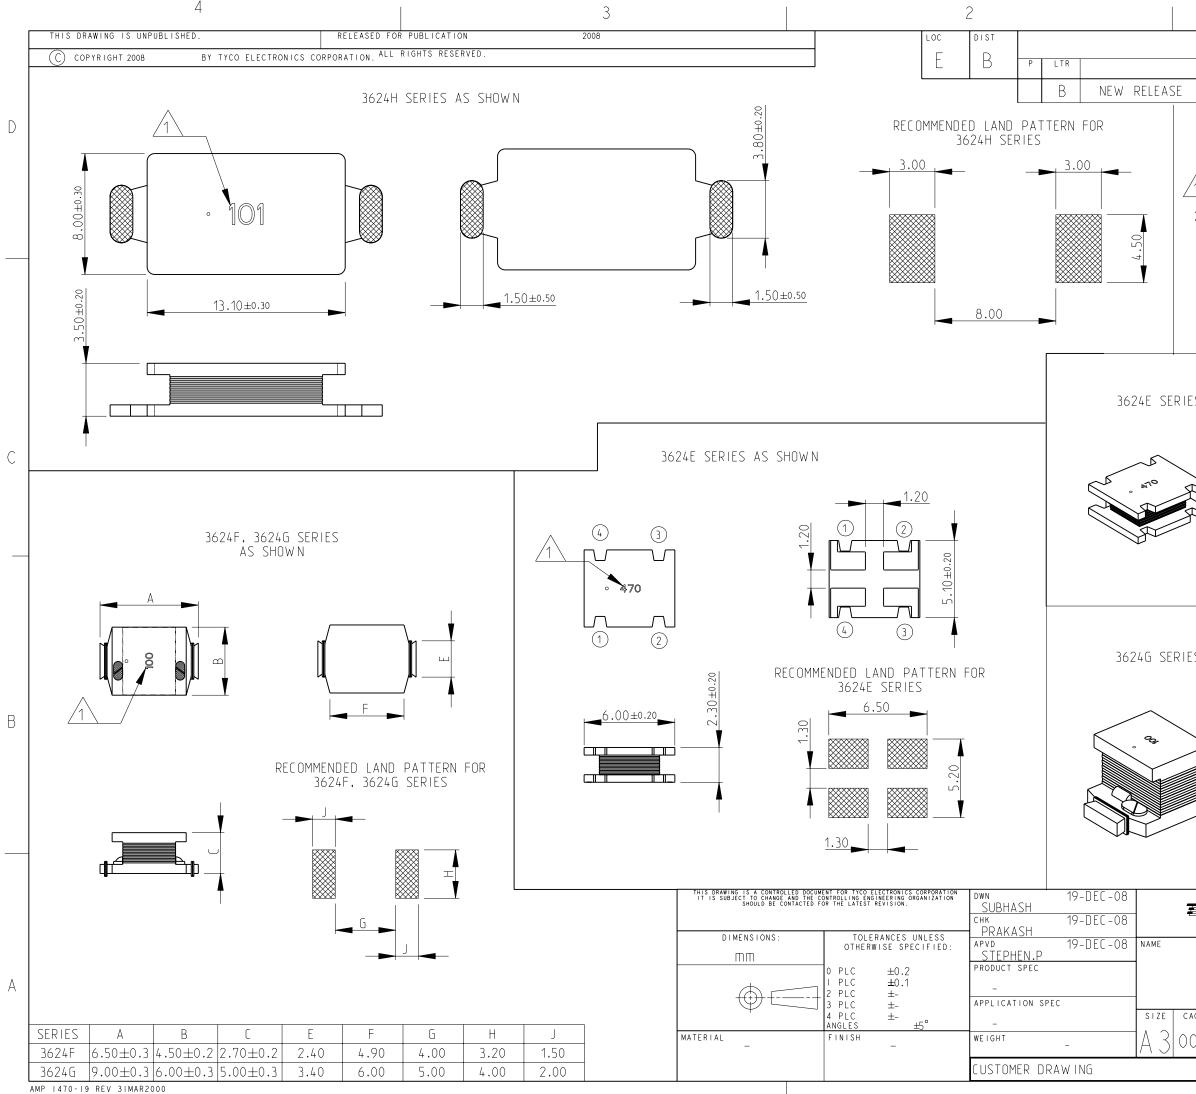

AMP 1470-19 REV 31MAR20

Pro/ENGINEER DRAW ING

| REVISIONS                                                                                                                           |       |                          |        |            |                    |      |   |
|-------------------------------------------------------------------------------------------------------------------------------------|-------|--------------------------|--------|------------|--------------------|------|---|
| DESCRIPT                                                                                                                            | ION   |                          |        | DATE       | DWN                | APVD |   |
| 19-DEC-08 SM St.P<br>1 INDUCTANCE CODE<br>2 FOR FURTHER INFORMATION SEE DATA SHEET FOR<br>3624 SERIES-SMD POWER INDUCTORS           |       |                          |        |            |                    |      | D |
|                                                                                                                                     | R     | oHS                      | Comp   | liant      |                    |      |   |
| ES                                                                                                                                  |       |                          | 3624F  | SERIES     |                    |      | C |
|                                                                                                                                     |       |                          |        |            |                    |      |   |
| ES                                                                                                                                  |       |                          | 362    | 24H SERIES |                    |      |   |
|                                                                                                                                     |       |                          |        | SCALE 4:1  |                    | ANA  | В |
|                                                                                                                                     |       |                          |        | JENLE 4.1  |                    |      |   |
| Tyco Electronics Corporation<br>Dorcan, Swindon, SN3 5HH<br>SMD POWER INDUCTORS<br>SERIES 3624<br>AGE CODE DRAWING NO RESTRICTED TO |       |                          |        |            |                    |      | А |
|                                                                                                                                     | -1676 | 961<br><sup>Ale</sup> 4: | 1 SHEE |            | RESTRIC<br>—<br>RE |      |   |