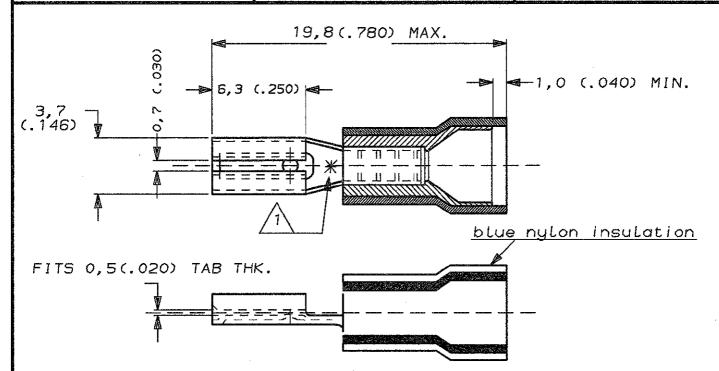

## METRIC

1

ASTERISK \* FOR PH.BRONZE VERSION ONLY

\* \* FOR WIRES 1,0 UP TO 1,5 mm2 ,CONTACT AMP

2 WIRE RANGE: 1,5-2,5mm<sup>2</sup>. INSUL. RANGE: 4,3mm MAX. DIA..

|                                                                                                                                                                                                                                                                                                                                                                                                                                                                                                                                                                                                                                                                                                                                                                                                                                                                                                                                                                                                                                                                                                                                                                                                                                                                                                                                                                                                                                                                                                                                                                                                                                                                                                                                                                                                                                                                                                                                                                                                                                                                                                                                |                 | 1    | ı             |          |            |                                                                                           | Ī                                                   | , 1      |            |                             |  |
|--------------------------------------------------------------------------------------------------------------------------------------------------------------------------------------------------------------------------------------------------------------------------------------------------------------------------------------------------------------------------------------------------------------------------------------------------------------------------------------------------------------------------------------------------------------------------------------------------------------------------------------------------------------------------------------------------------------------------------------------------------------------------------------------------------------------------------------------------------------------------------------------------------------------------------------------------------------------------------------------------------------------------------------------------------------------------------------------------------------------------------------------------------------------------------------------------------------------------------------------------------------------------------------------------------------------------------------------------------------------------------------------------------------------------------------------------------------------------------------------------------------------------------------------------------------------------------------------------------------------------------------------------------------------------------------------------------------------------------------------------------------------------------------------------------------------------------------------------------------------------------------------------------------------------------------------------------------------------------------------------------------------------------------------------------------------------------------------------------------------------------|-----------------|------|---------------|----------|------------|-------------------------------------------------------------------------------------------|-----------------------------------------------------|----------|------------|-----------------------------|--|
|                                                                                                                                                                                                                                                                                                                                                                                                                                                                                                                                                                                                                                                                                                                                                                                                                                                                                                                                                                                                                                                                                                                                                                                                                                                                                                                                                                                                                                                                                                                                                                                                                                                                                                                                                                                                                                                                                                                                                                                                                                                                                                                                |                 |      |               | EMO      | UNTED      |                                                                                           | 165616-7                                            |          | 2-165616-7 |                             |  |
| ſ                                                                                                                                                                                                                                                                                                                                                                                                                                                                                                                                                                                                                                                                                                                                                                                                                                                                                                                                                                                                                                                                                                                                                                                                                                                                                                                                                                                                                                                                                                                                                                                                                                                                                                                                                                                                                                                                                                                                                                                                                                                                                                                              |                 |      |               | PEMO     | UNTED      |                                                                                           | 165616-6 2-165616                                   |          |            | 616-6                       |  |
|                                                                                                                                                                                                                                                                                                                                                                                                                                                                                                                                                                                                                                                                                                                                                                                                                                                                                                                                                                                                                                                                                                                                                                                                                                                                                                                                                                                                                                                                                                                                                                                                                                                                                                                                                                                                                                                                                                                                                                                                                                                                                                                                |                 |      |               | PEMO     | UNTED      |                                                                                           | 165616-5 2-16561                                    |          |            | 616-5                       |  |
|                                                                                                                                                                                                                                                                                                                                                                                                                                                                                                                                                                                                                                                                                                                                                                                                                                                                                                                                                                                                                                                                                                                                                                                                                                                                                                                                                                                                                                                                                                                                                                                                                                                                                                                                                                                                                                                                                                                                                                                                                                                                                                                                |                 |      |               | EMO      | UNTED      |                                                                                           | 165616-4                                            |          | 2-165616-4 |                             |  |
|                                                                                                                                                                                                                                                                                                                                                                                                                                                                                                                                                                                                                                                                                                                                                                                                                                                                                                                                                                                                                                                                                                                                                                                                                                                                                                                                                                                                                                                                                                                                                                                                                                                                                                                                                                                                                                                                                                                                                                                                                                                                                                                                |                 |      |               | EMO      | UNTED      |                                                                                           | 165616-3                                            |          | 2-165616-3 |                             |  |
| TO THE PROPERTY OF THE PROPERT |                 |      |               | EMO      | UNTED      |                                                                                           | 165616-2 2-165616-2                                 |          |            | 616-2                       |  |
|                                                                                                                                                                                                                                                                                                                                                                                                                                                                                                                                                                                                                                                                                                                                                                                                                                                                                                                                                                                                                                                                                                                                                                                                                                                                                                                                                                                                                                                                                                                                                                                                                                                                                                                                                                                                                                                                                                                                                                                                                                                                                                                                |                 |      |               |          |            |                                                                                           |                                                     |          |            |                             |  |
|                                                                                                                                                                                                                                                                                                                                                                                                                                                                                                                                                                                                                                                                                                                                                                                                                                                                                                                                                                                                                                                                                                                                                                                                                                                                                                                                                                                                                                                                                                                                                                                                                                                                                                                                                                                                                                                                                                                                                                                                                                                                                                                                |                 |      |               | .D       |            |                                                                                           | PH. BRONZE                                          | 165616-7 |            |                             |  |
| Į                                                                                                                                                                                                                                                                                                                                                                                                                                                                                                                                                                                                                                                                                                                                                                                                                                                                                                                                                                                                                                                                                                                                                                                                                                                                                                                                                                                                                                                                                                                                                                                                                                                                                                                                                                                                                                                                                                                                                                                                                                                                                                                              |                 |      |               | VER      |            |                                                                                           | PH. BRONZE                                          |          | 165616-6   |                             |  |
|                                                                                                                                                                                                                                                                                                                                                                                                                                                                                                                                                                                                                                                                                                                                                                                                                                                                                                                                                                                                                                                                                                                                                                                                                                                                                                                                                                                                                                                                                                                                                                                                                                                                                                                                                                                                                                                                                                                                                                                                                                                                                                                                |                 |      |               | 1        |            |                                                                                           | PH. BRONZE                                          |          | 165        | 165616-5                    |  |
|                                                                                                                                                                                                                                                                                                                                                                                                                                                                                                                                                                                                                                                                                                                                                                                                                                                                                                                                                                                                                                                                                                                                                                                                                                                                                                                                                                                                                                                                                                                                                                                                                                                                                                                                                                                                                                                                                                                                                                                                                                                                                                                                |                 |      |               | .D       |            |                                                                                           | BRASS                                               |          | 165616-4   |                             |  |
|                                                                                                                                                                                                                                                                                                                                                                                                                                                                                                                                                                                                                                                                                                                                                                                                                                                                                                                                                                                                                                                                                                                                                                                                                                                                                                                                                                                                                                                                                                                                                                                                                                                                                                                                                                                                                                                                                                                                                                                                                                                                                                                                |                 |      |               | SILVER   |            |                                                                                           | BRASS                                               |          | 165616-3   |                             |  |
|                                                                                                                                                                                                                                                                                                                                                                                                                                                                                                                                                                                                                                                                                                                                                                                                                                                                                                                                                                                                                                                                                                                                                                                                                                                                                                                                                                                                                                                                                                                                                                                                                                                                                                                                                                                                                                                                                                                                                                                                                                                                                                                                |                 |      |               | J        |            |                                                                                           | BRASS 165616-                                       |          |            | 616-2                       |  |
|                                                                                                                                                                                                                                                                                                                                                                                                                                                                                                                                                                                                                                                                                                                                                                                                                                                                                                                                                                                                                                                                                                                                                                                                                                                                                                                                                                                                                                                                                                                                                                                                                                                                                                                                                                                                                                                                                                                                                                                                                                                                                                                                |                 |      |               | F        | INISH      |                                                                                           | MATERIAL                                            |          | PARTNUMBER |                             |  |
| _                                                                                                                                                                                                                                                                                                                                                                                                                                                                                                                                                                                                                                                                                                                                                                                                                                                                                                                                                                                                                                                                                                                                                                                                                                                                                                                                                                                                                                                                                                                                                                                                                                                                                                                                                                                                                                                                                                                                                                                                                                                                                                                              |                 |      | -             |          |            | CUS                                                                                       | TOMER DRAW                                          | ING      |            | ERENCE ONLY<br>T BE UPDATED |  |
| -                                                                                                                                                                                                                                                                                                                                                                                                                                                                                                                                                                                                                                                                                                                                                                                                                                                                                                                                                                                                                                                                                                                                                                                                                                                                                                                                                                                                                                                                                                                                                                                                                                                                                                                                                                                                                                                                                                                                                                                                                                                                                                                              |                 |      | _             | -        |            | © COPYRIGHT 19- BY AMP HOLLAND B.V. ALL INTERNATIONAL RIGHTS RESERVED.AMP PRODUCTS MAY BE |                                                     |          |            |                             |  |
| _                                                                                                                                                                                                                                                                                                                                                                                                                                                                                                                                                                                                                                                                                                                                                                                                                                                                                                                                                                                                                                                                                                                                                                                                                                                                                                                                                                                                                                                                                                                                                                                                                                                                                                                                                                                                                                                                                                                                                                                                                                                                                                                              |                 |      | 1             |          | -          | COVERED BY U.S. AND FOREIGN AND/OR PATENTS PENDING.                                       |                                                     |          |            |                             |  |
|                                                                                                                                                                                                                                                                                                                                                                                                                                                                                                                                                                                                                                                                                                                                                                                                                                                                                                                                                                                                                                                                                                                                                                                                                                                                                                                                                                                                                                                                                                                                                                                                                                                                                                                                                                                                                                                                                                                                                                                                                                                                                                                                | <u></u>         |      |               |          | _          | THIS DRAWING IS UNPUBLISHED RELEASED FOR PUBLICATION , 18                                 |                                                     |          |            | -                           |  |
| -                                                                                                                                                                                                                                                                                                                                                                                                                                                                                                                                                                                                                                                                                                                                                                                                                                                                                                                                                                                                                                                                                                                                                                                                                                                                                                                                                                                                                                                                                                                                                                                                                                                                                                                                                                                                                                                                                                                                                                                                                                                                                                                              |                 | _    | _             | -        | <u>-</u>   |                                                                                           | AMP HOLLAND B.V. 's-Hertogenbosch, The Netherlands. |          |            |                             |  |
| _                                                                                                                                                                                                                                                                                                                                                                                                                                                                                                                                                                                                                                                                                                                                                                                                                                                                                                                                                                                                                                                                                                                                                                                                                                                                                                                                                                                                                                                                                                                                                                                                                                                                                                                                                                                                                                                                                                                                                                                                                                                                                                                              |                 | NAME |               | I NO IVE | therlands. |                                                                                           |                                                     |          |            |                             |  |
| F                                                                                                                                                                                                                                                                                                                                                                                                                                                                                                                                                                                                                                                                                                                                                                                                                                                                                                                                                                                                                                                                                                                                                                                                                                                                                                                                                                                                                                                                                                                                                                                                                                                                                                                                                                                                                                                                                                                                                                                                                                                                                                                              | H-9             | 9380 | DK            | PB       | 08-01-92   |                                                                                           | .110 SERIES                                         |          |            |                             |  |
| LTR.                                                                                                                                                                                                                                                                                                                                                                                                                                                                                                                                                                                                                                                                                                                                                                                                                                                                                                                                                                                                                                                                                                                                                                                                                                                                                                                                                                                                                                                                                                                                                                                                                                                                                                                                                                                                                                                                                                                                                                                                                                                                                                                           | REVISION RECORD |      | DR. CHK. DATE |          |            | PIDG FASTON RECEPTACLE                                                                    |                                                     |          |            |                             |  |
| DR.:                                                                                                                                                                                                                                                                                                                                                                                                                                                                                                                                                                                                                                                                                                                                                                                                                                                                                                                                                                                                                                                                                                                                                                                                                                                                                                                                                                                                                                                                                                                                                                                                                                                                                                                                                                                                                                                                                                                                                                                                                                                                                                                           | F.COOLS CHK.: - |      | APP.: -       |          |            | DWG.No.   REV.LTR. SHEET   A 4                                                            |                                                     |          |            |                             |  |
| DATE: 16-09-86 DATE: -                                                                                                                                                                                                                                                                                                                                                                                                                                                                                                                                                                                                                                                                                                                                                                                                                                                                                                                                                                                                                                                                                                                                                                                                                                                                                                                                                                                                                                                                                                                                                                                                                                                                                                                                                                                                                                                                                                                                                                                                                                                                                                         |                 |      |               | DATE: -  |            |                                                                                           |                                                     |          |            |                             |  |