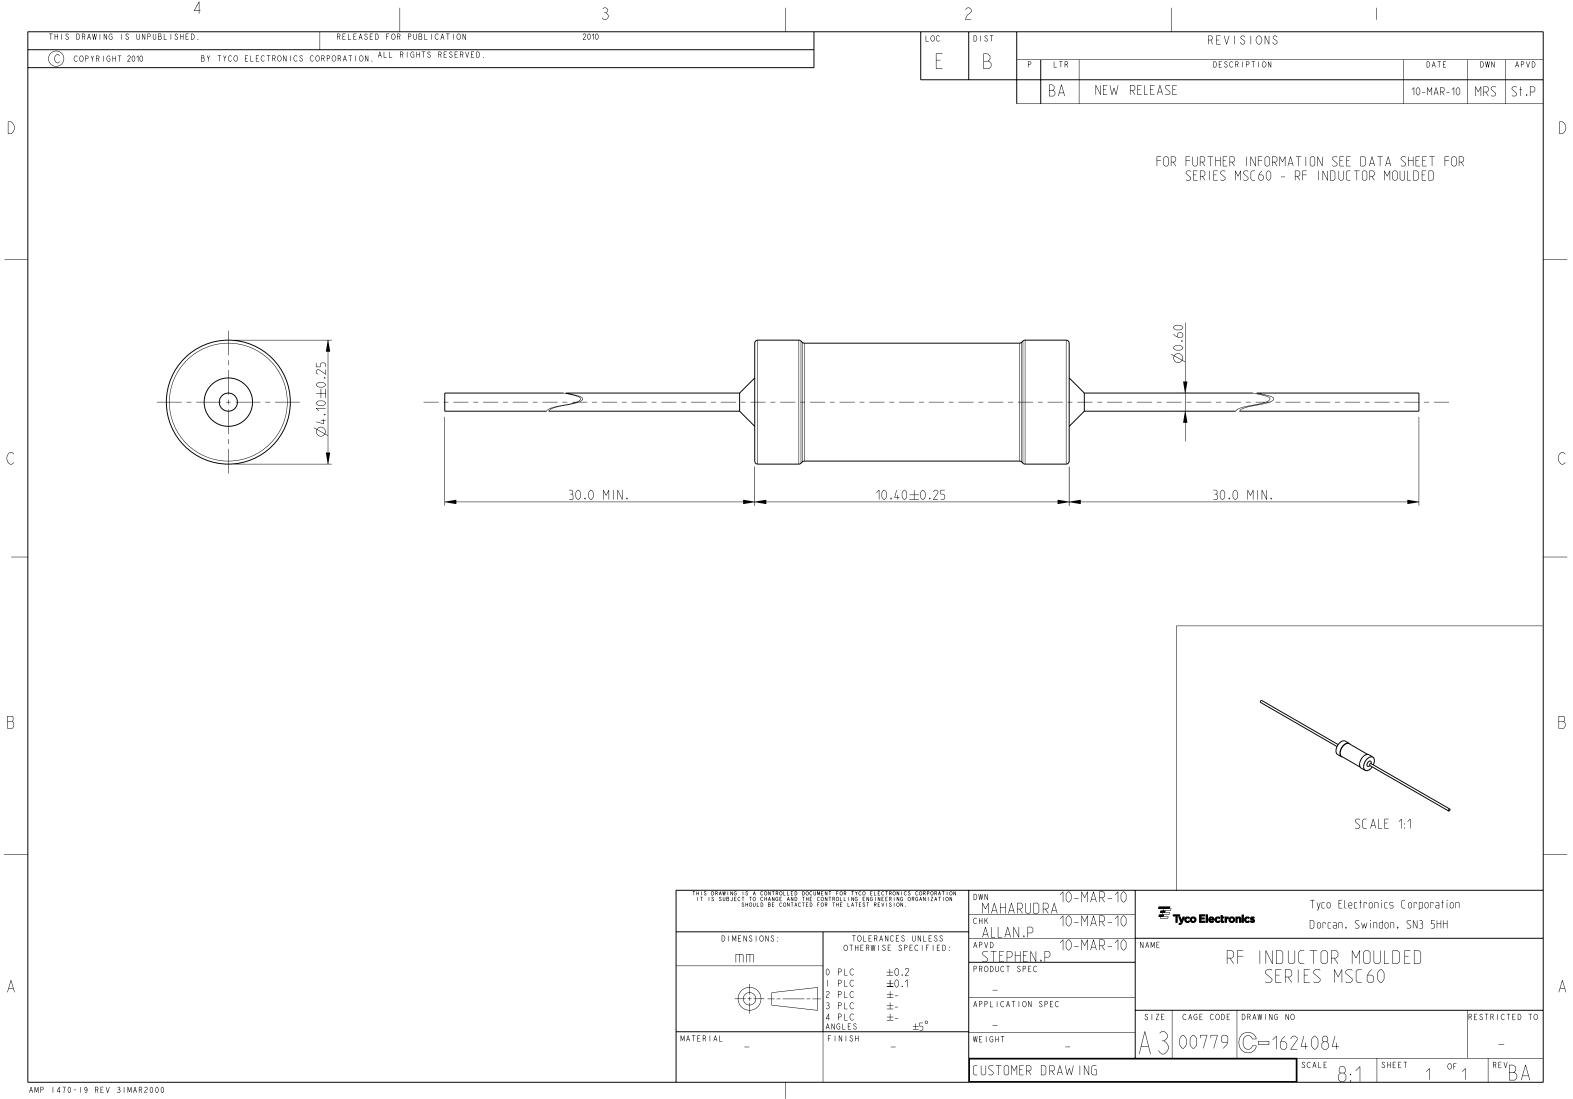

| TT IS SUBJECT TO CHANGE AND THE CO<br>SHOULD BE CONTACTED FO | INT FOR TYCO ELECTRONICS CORPORATION<br>DNTROLLING ENGINEERING ORGANIZATION<br>DR THE LATEST REVISION. | dwn 10-MAR-10<br>MAHARUDRA<br>снк 10-MAR-10<br>Allan P | <b>E</b> .  | Гусо  |
|--------------------------------------------------------------|--------------------------------------------------------------------------------------------------------|--------------------------------------------------------|-------------|-------|
| DIMENSIONS:<br>                                              | TOLERANCES UNLESS<br>OTHERWISE SPECIFIED:<br>0 PLC ±0.2<br>1 PLC ±0.1<br>2 PLC ±-<br>3 PLC ±-          | APVD 10-MAR-10<br>STEPHEN.P<br>PRODUCT SPEC            | NAME        |       |
| MATERIAL _                                                   | A PLC ±-<br>ANGLES ±5°<br>FINISH -                                                                     |                                                        | sıze<br>A 3 | C A G |
|                                                              |                                                                                                        | CUSTOMER DRAWING                                       |             |       |