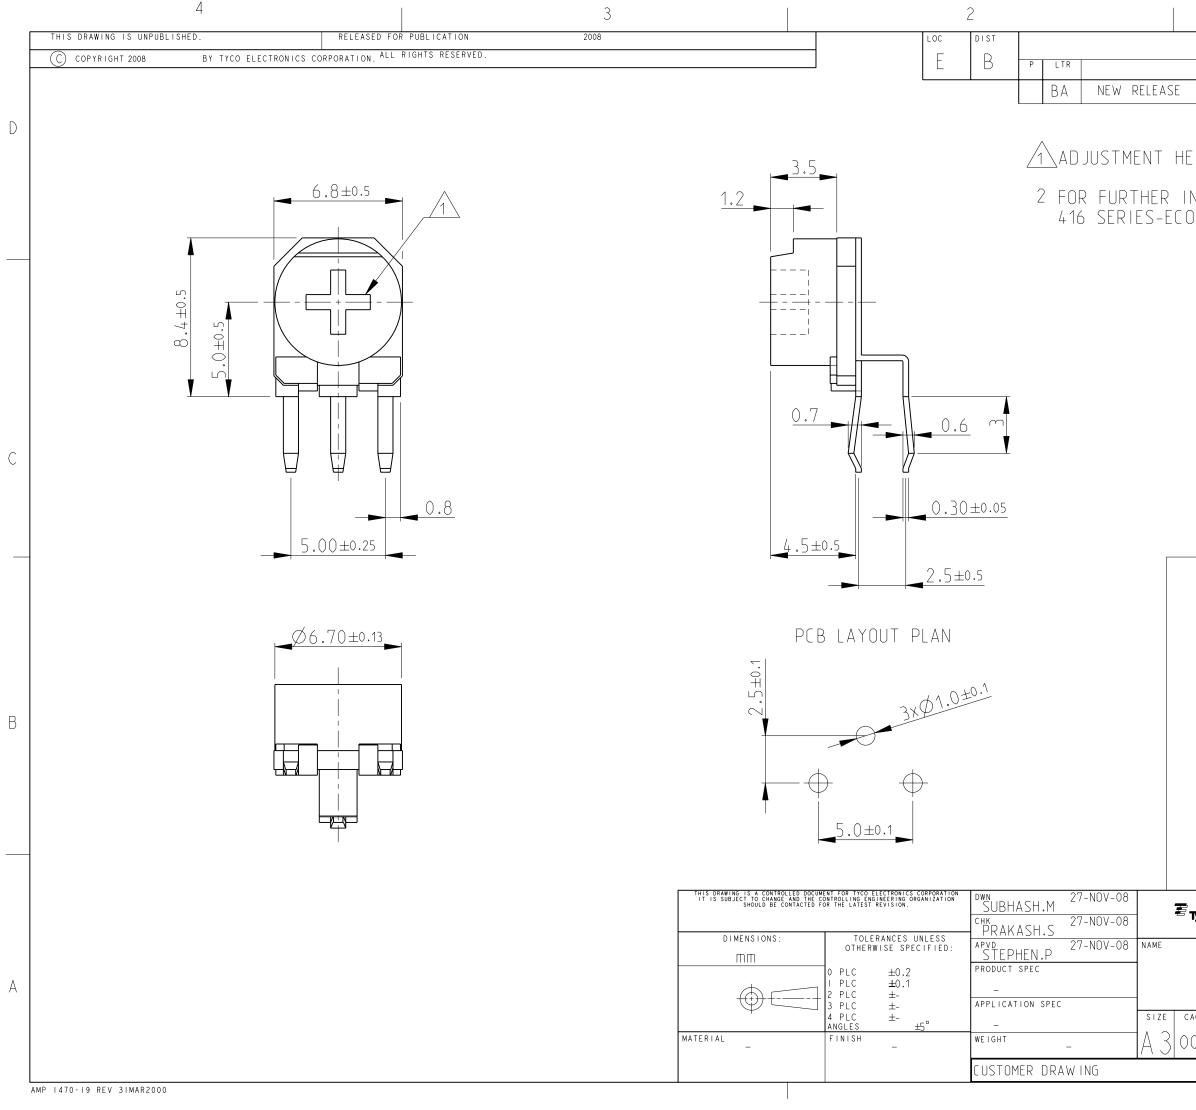

Pro/ENGINEER DRAW ING

| REVISIONS                         |           |         |        |   |
|-----------------------------------|-----------|---------|--------|---|
| DESCRIPTION                       | DATE      | DWN     | APVD   |   |
|                                   | 27-NOV-08 | SM      | St.P   |   |
|                                   | ·         |         |        | D |
|                                   |           |         |        |   |
| AD: CROSS SLOT- 0.8x3             | .4, Uep   | th-2    |        |   |
| NFORMATION SEE DATA S             | SHFFT F   | OR      |        |   |
| INOMY TRIMMERS                    |           | 011     |        |   |
|                                   |           |         |        |   |
|                                   |           |         |        |   |
|                                   |           |         |        |   |
|                                   |           |         |        |   |
|                                   |           |         |        |   |
|                                   |           |         |        |   |
|                                   |           |         |        |   |
|                                   |           |         |        |   |
|                                   |           |         |        |   |
|                                   |           |         |        |   |
|                                   |           |         |        |   |
| RoHS Compli                       | ant       |         |        |   |
|                                   | ]         |         |        |   |
|                                   |           |         |        |   |
|                                   |           |         |        |   |
|                                   |           |         |        |   |
|                                   | <.        |         |        |   |
|                                   |           |         |        |   |
|                                   | , )       |         |        |   |
|                                   |           |         |        | В |
|                                   |           |         |        |   |
|                                   |           |         |        |   |
| TI L                              |           |         |        |   |
| G                                 |           |         |        |   |
| U                                 |           |         |        |   |
|                                   |           |         |        |   |
| Tyco Electronics (                |           |         |        |   |
| Tyco Electronics Dorcan, Swindon, |           |         |        |   |
|                                   |           |         |        |   |
| ECONOMY TRIMMERS<br>SERIES 416X   | 2         |         |        |   |
| SERVES FION                       |           |         |        | А |
| AGE CODE DRAWING NO               |           | RESTRIC | TED TO |   |
| 0779 C=1623895                    |           | -       |        |   |
| SCALE 5:1 SHEE                    | T 1 OF 1  | RE      | 'BA    |   |
|                                   |           |         |        |   |