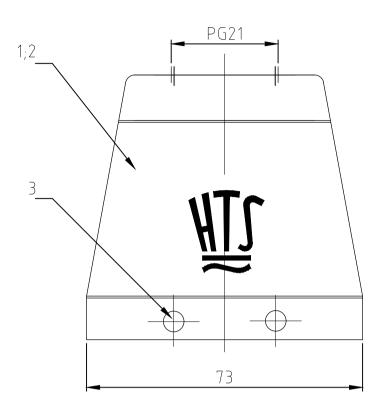

AMP 4805 REV 27JUN96 This is a TRANSLATED file from Computervision, Inc., Medusa Revision 12.2.5T

В

А

3

🛆 Material: Gehäuse: Alu-Druckguß-Legierung

5

Oberfläche: – Pulverbeschichtung grau
Aluminium-oxid-Schicht +

- Lackierung schwarz

🖄 Lackierung im Gehäuseinnere ist nicht notwendig

👍 Verpackungsmenge 5 Stück

| OBSOLETE            | OBSOLETE            | OBSOLETE O            |                       |                  |                             |                                                                                                                                                                                                                                                                                                                                                                                                                                                                                                                                                                                                                                                                                                                                                                                                                                                                                                                                                                                                                                                                                                                                                                                                                                                                                                                                                                                                                                                                                                                                                                                                                                                                                                                                                                                                                                                                                                                                                                                                                                                                                                                                                                                                                                                                                                                                                                                                                                                         |                                                                                                                                                                                                                                                                              |                          |                                                                          |                                                                           |                                    |                |                           |
|---------------------|---------------------|-----------------------|-----------------------|------------------|-----------------------------|---------------------------------------------------------------------------------------------------------------------------------------------------------------------------------------------------------------------------------------------------------------------------------------------------------------------------------------------------------------------------------------------------------------------------------------------------------------------------------------------------------------------------------------------------------------------------------------------------------------------------------------------------------------------------------------------------------------------------------------------------------------------------------------------------------------------------------------------------------------------------------------------------------------------------------------------------------------------------------------------------------------------------------------------------------------------------------------------------------------------------------------------------------------------------------------------------------------------------------------------------------------------------------------------------------------------------------------------------------------------------------------------------------------------------------------------------------------------------------------------------------------------------------------------------------------------------------------------------------------------------------------------------------------------------------------------------------------------------------------------------------------------------------------------------------------------------------------------------------------------------------------------------------------------------------------------------------------------------------------------------------------------------------------------------------------------------------------------------------------------------------------------------------------------------------------------------------------------------------------------------------------------------------------------------------------------------------------------------------------------------------------------------------------------------------------------------------|------------------------------------------------------------------------------------------------------------------------------------------------------------------------------------------------------------------------------------------------------------------------------|--------------------------|--------------------------------------------------------------------------|---------------------------------------------------------------------------|------------------------------------|----------------|---------------------------|
| 2                   |                     |                       | VS-Bügel/locking clip |                  |                             | -Bügel/locking clip                                                                                                                                                                                                                                                                                                                                                                                                                                                                                                                                                                                                                                                                                                                                                                                                                                                                                                                                                                                                                                                                                                                                                                                                                                                                                                                                                                                                                                                                                                                                                                                                                                                                                                                                                                                                                                                                                                                                                                                                                                                                                                                                                                                                                                                                                                                                                                                                                                     | Stahl/steel                                                                                                                                                                                                                                                                  |                          | verzinkt/zink plaated                                                    | plaated blau/blue 6                                                       |                                    | -              |                           |
|                     | 2                   |                       |                       |                  | LB-                         | Bügelbolzen/clip bolt                                                                                                                                                                                                                                                                                                                                                                                                                                                                                                                                                                                                                                                                                                                                                                                                                                                                                                                                                                                                                                                                                                                                                                                                                                                                                                                                                                                                                                                                                                                                                                                                                                                                                                                                                                                                                                                                                                                                                                                                                                                                                                                                                                                                                                                                                                                                                                                                                                   | Stahl/steel<br>V2A/stainless steel                                                                                                                                                                                                                                           |                          | verzinkt/zink plated                                                     | blau/blue                                                                 | 5                                  | -              |                           |
|                     |                     | 2                     |                       |                  | VS-                         | -Bügel/locking clip                                                                                                                                                                                                                                                                                                                                                                                                                                                                                                                                                                                                                                                                                                                                                                                                                                                                                                                                                                                                                                                                                                                                                                                                                                                                                                                                                                                                                                                                                                                                                                                                                                                                                                                                                                                                                                                                                                                                                                                                                                                                                                                                                                                                                                                                                                                                                                                                                                     |                                                                                                                                                                                                                                                                              |                          | blank/even                                                               |                                                                           | 4                                  | -              |                           |
|                     |                     |                       | 4                     |                  | VS-                         | -Bügelbolzen/clip bolt                                                                                                                                                                                                                                                                                                                                                                                                                                                                                                                                                                                                                                                                                                                                                                                                                                                                                                                                                                                                                                                                                                                                                                                                                                                                                                                                                                                                                                                                                                                                                                                                                                                                                                                                                                                                                                                                                                                                                                                                                                                                                                                                                                                                                                                                                                                                                                                                                                  | V2A/stainless                                                                                                                                                                                                                                                                | steel                    | blank/even                                                               |                                                                           | 3                                  | -              |                           |
|                     |                     | 1                     | 1                     |                  | Ste                         | ckergehäuse HD-K/hood                                                                                                                                                                                                                                                                                                                                                                                                                                                                                                                                                                                                                                                                                                                                                                                                                                                                                                                                                                                                                                                                                                                                                                                                                                                                                                                                                                                                                                                                                                                                                                                                                                                                                                                                                                                                                                                                                                                                                                                                                                                                                                                                                                                                                                                                                                                                                                                                                                   | aluminium/ALU<br>aluminium/ALU                                                                                                                                                                                                                                               |                          | aluminium oxid                                                           | black/schwarz                                                             | 2                                  | -              |                           |
| 1                   | 1                   |                       |                       | 1                | Ste                         | ckergehäuse HD/hood                                                                                                                                                                                                                                                                                                                                                                                                                                                                                                                                                                                                                                                                                                                                                                                                                                                                                                                                                                                                                                                                                                                                                                                                                                                                                                                                                                                                                                                                                                                                                                                                                                                                                                                                                                                                                                                                                                                                                                                                                                                                                                                                                                                                                                                                                                                                                                                                                                     |                                                                                                                                                                                                                                                                              |                          | -                                                                        | grey/grau                                                                 | 1                                  | -              |                           |
| -1                  | 1-7                 | 2-                    | H2-6                  | 1-6              |                             | DESCRIPTION / BENENNUNG                                                                                                                                                                                                                                                                                                                                                                                                                                                                                                                                                                                                                                                                                                                                                                                                                                                                                                                                                                                                                                                                                                                                                                                                                                                                                                                                                                                                                                                                                                                                                                                                                                                                                                                                                                                                                                                                                                                                                                                                                                                                                                                                                                                                                                                                                                                                                                                                                                 | MATERIAL                                                                                                                                                                                                                                                                     |                          | SURFACE / OBERFLÄCHE                                                     | COLOR / FARBE                                                             | ITEM NO.<br>POS.                   | REMARKS / BEMI | RKUNGEN                   |
| HU.24.51U-V5.1.21.U | HD.24.ST0-GR.1.21.G | HD-K.24.ST0-VS.1.21.G | HD-K.24.ST0.1.21.G    | HD.24.ST0.1.21.G | ORDERING TEXT / BESTELLTEXT | DIMENSIONEN:<br>THE SIONEN:<br>THE | LLING ENGINEERING<br>IE LATEST REVISION.<br>IRFORATED KONTROLLIERT.<br>IRFORATED KONTROLLIERT.<br>ISTENS. SIND VORBEHALTEN.<br>PEANERN SIE AUF ANFRAGE.<br>LERANCES UNLESS<br>ERWISE SPECIFIED:<br>GEMEINTOLERANZEN<br>8015<br>2768 - mH -E<br>16901 - 140<br>#-<br>#-<br>#- | <b>WEIGHT</b><br>GEWICHT | er 08.12.1998<br>- NAME<br>PEZ.<br>ION SPEC<br>TUNGSSPEZ.<br>SIZE<br>A 1 | HOOD<br>STECKERGEHÄUSE<br>CAGE CODE<br>00779<br>C-1102<br>CUNDENZEICHNUNG | <sup>NR.</sup><br>2502<br>MASSSTAB | 4.STO.1.21.G   | RESTRICTED TO<br>NUR FUER |