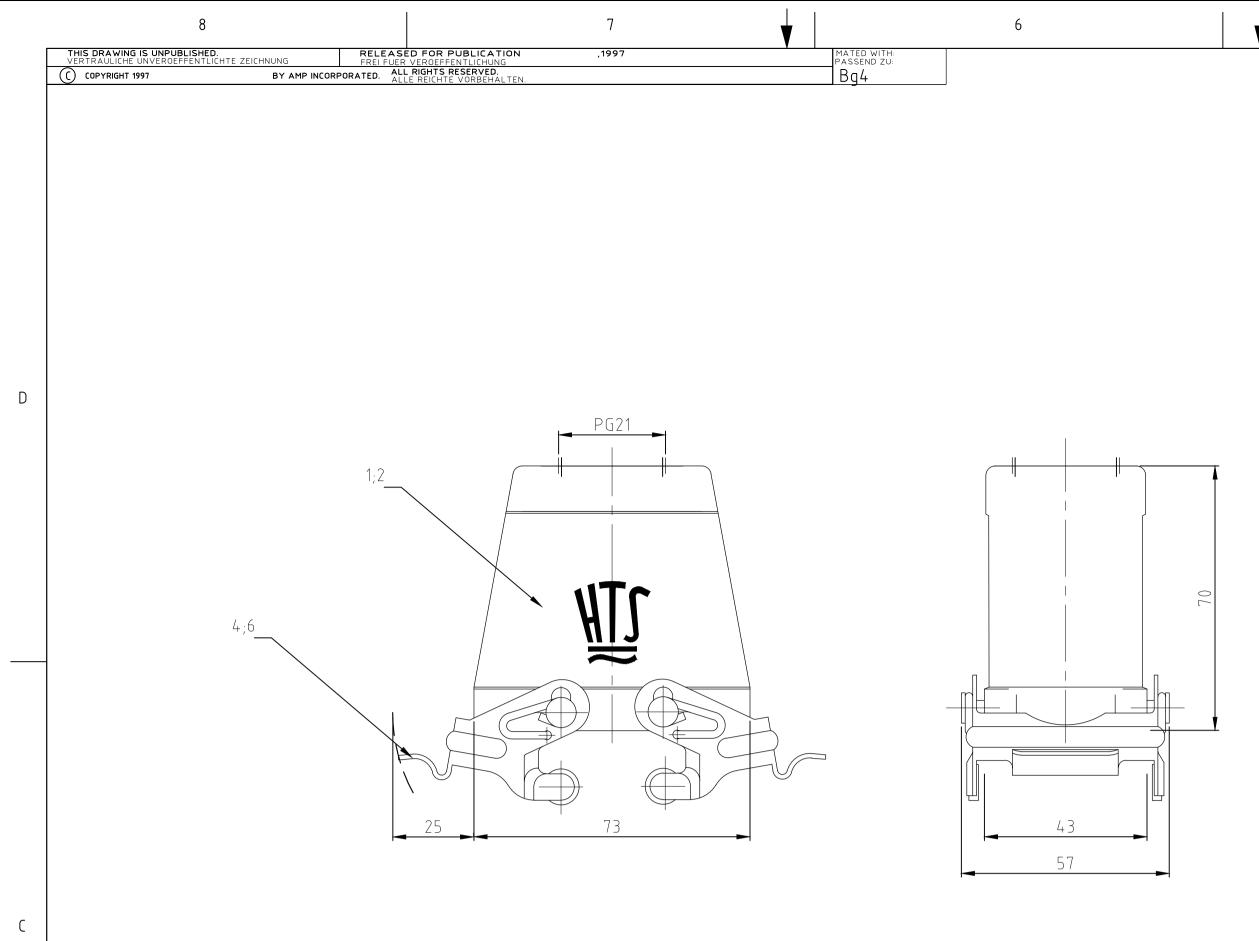

AMP 4805 REV 27JUN96 This is a TRANSLATED file from Computervision, Inc., Medusa Revision 12.2.5T

В

А

3

🛆 Material: Gehäuse: Alu-Druckguß-Legierung

5

Oberfläche: – Pulverbeschichtung grau
Aluminium-oxid-Schicht +

- Lackierung schwarz

🖄 Lackierung im Gehäuseinnere ist nicht notwendig

👍 Verpackungsmenge 5 Stück

| OBSOLETE            | OBSOLETE            | OBSOLETE O            |                       |                  |                             |                                                                                                                                                                                                                                                                                                                                                                                                                                                                                                                                                                                                                                                                                                                                                                                                                                                                                                                                                                                                                                                                                                                                                                                                                                                                                                                                                                                                                                                                                                                                                                                                                                                                                                                                                                                                                                                                                                                                                                                                                                                                                                                                                                                                                                                                                                                                                                                                                                                         |                                                                                                                                                                                                                                                                              |                          |                                                                          |                                                                           |                                    |                |                           |
|---------------------|---------------------|-----------------------|-----------------------|------------------|-----------------------------|---------------------------------------------------------------------------------------------------------------------------------------------------------------------------------------------------------------------------------------------------------------------------------------------------------------------------------------------------------------------------------------------------------------------------------------------------------------------------------------------------------------------------------------------------------------------------------------------------------------------------------------------------------------------------------------------------------------------------------------------------------------------------------------------------------------------------------------------------------------------------------------------------------------------------------------------------------------------------------------------------------------------------------------------------------------------------------------------------------------------------------------------------------------------------------------------------------------------------------------------------------------------------------------------------------------------------------------------------------------------------------------------------------------------------------------------------------------------------------------------------------------------------------------------------------------------------------------------------------------------------------------------------------------------------------------------------------------------------------------------------------------------------------------------------------------------------------------------------------------------------------------------------------------------------------------------------------------------------------------------------------------------------------------------------------------------------------------------------------------------------------------------------------------------------------------------------------------------------------------------------------------------------------------------------------------------------------------------------------------------------------------------------------------------------------------------------------|------------------------------------------------------------------------------------------------------------------------------------------------------------------------------------------------------------------------------------------------------------------------------|--------------------------|--------------------------------------------------------------------------|---------------------------------------------------------------------------|------------------------------------|----------------|---------------------------|
| 2                   |                     |                       | VS-Bügel/locking clip |                  |                             | -Bügel/locking clip                                                                                                                                                                                                                                                                                                                                                                                                                                                                                                                                                                                                                                                                                                                                                                                                                                                                                                                                                                                                                                                                                                                                                                                                                                                                                                                                                                                                                                                                                                                                                                                                                                                                                                                                                                                                                                                                                                                                                                                                                                                                                                                                                                                                                                                                                                                                                                                                                                     | Stahl/steel                                                                                                                                                                                                                                                                  |                          | verzinkt/zink plaated                                                    | plaated blau/blue 6                                                       |                                    | -              |                           |
|                     | 2                   |                       |                       |                  | LB-                         | Bügelbolzen/clip bolt                                                                                                                                                                                                                                                                                                                                                                                                                                                                                                                                                                                                                                                                                                                                                                                                                                                                                                                                                                                                                                                                                                                                                                                                                                                                                                                                                                                                                                                                                                                                                                                                                                                                                                                                                                                                                                                                                                                                                                                                                                                                                                                                                                                                                                                                                                                                                                                                                                   | Stahl/steel<br>V2A/stainless steel                                                                                                                                                                                                                                           |                          | verzinkt/zink plated                                                     | blau/blue                                                                 | 5                                  | -              |                           |
|                     |                     | 2                     |                       |                  | VS-                         | -Bügel/locking clip                                                                                                                                                                                                                                                                                                                                                                                                                                                                                                                                                                                                                                                                                                                                                                                                                                                                                                                                                                                                                                                                                                                                                                                                                                                                                                                                                                                                                                                                                                                                                                                                                                                                                                                                                                                                                                                                                                                                                                                                                                                                                                                                                                                                                                                                                                                                                                                                                                     |                                                                                                                                                                                                                                                                              |                          | blank/even                                                               |                                                                           | 4                                  | -              |                           |
|                     |                     |                       | 4                     |                  | VS-                         | -Bügelbolzen/clip bolt                                                                                                                                                                                                                                                                                                                                                                                                                                                                                                                                                                                                                                                                                                                                                                                                                                                                                                                                                                                                                                                                                                                                                                                                                                                                                                                                                                                                                                                                                                                                                                                                                                                                                                                                                                                                                                                                                                                                                                                                                                                                                                                                                                                                                                                                                                                                                                                                                                  | V2A/stainless                                                                                                                                                                                                                                                                | steel                    | blank/even                                                               |                                                                           | 3                                  | -              |                           |
|                     |                     | 1                     | 1                     |                  | Ste                         | ckergehäuse HD-K/hood                                                                                                                                                                                                                                                                                                                                                                                                                                                                                                                                                                                                                                                                                                                                                                                                                                                                                                                                                                                                                                                                                                                                                                                                                                                                                                                                                                                                                                                                                                                                                                                                                                                                                                                                                                                                                                                                                                                                                                                                                                                                                                                                                                                                                                                                                                                                                                                                                                   | aluminium/ALU<br>aluminium/ALU                                                                                                                                                                                                                                               |                          | aluminium oxid                                                           | black/schwarz                                                             | 2                                  | -              |                           |
| 1                   | 1                   |                       |                       | 1                | Ste                         | ckergehäuse HD/hood                                                                                                                                                                                                                                                                                                                                                                                                                                                                                                                                                                                                                                                                                                                                                                                                                                                                                                                                                                                                                                                                                                                                                                                                                                                                                                                                                                                                                                                                                                                                                                                                                                                                                                                                                                                                                                                                                                                                                                                                                                                                                                                                                                                                                                                                                                                                                                                                                                     |                                                                                                                                                                                                                                                                              |                          | -                                                                        | grey/grau                                                                 | 1                                  | -              |                           |
| -1                  | 1-7                 | 2-                    | H2-6                  | 1-6              |                             | DESCRIPTION / BENENNUNG                                                                                                                                                                                                                                                                                                                                                                                                                                                                                                                                                                                                                                                                                                                                                                                                                                                                                                                                                                                                                                                                                                                                                                                                                                                                                                                                                                                                                                                                                                                                                                                                                                                                                                                                                                                                                                                                                                                                                                                                                                                                                                                                                                                                                                                                                                                                                                                                                                 | MATERIAL                                                                                                                                                                                                                                                                     |                          | SURFACE / OBERFLÄCHE                                                     | COLOR / FARBE                                                             | ITEM NO.<br>POS.                   | REMARKS / BEMI | RKUNGEN                   |
| HU.24.51U-V5.1.21.U | HD.24.ST0-GR.1.21.G | HD-K.24.ST0-VS.1.21.G | HD-K.24.ST0.1.21.G    | HD.24.ST0.1.21.G | ORDERING TEXT / BESTELLTEXT | DIMENSIONEN:<br>THE SIONEN:<br>THE | LLING ENGINEERING<br>IE LATEST REVISION.<br>IRFORATED KONTROLLIERT.<br>IRFORATED KONTROLLIERT.<br>ISTENS. SIND VORBEHALTEN.<br>PEANERN SIE AUF ANFRAGE.<br>LERANCES UNLESS<br>ERWISE SPECIFIED:<br>GEMEINTOLERANZEN<br>8015<br>2768 - mH -E<br>16901 - 140<br>#-<br>#-<br>#- | <b>WEIGHT</b><br>GEWICHT | er 08.12.1998<br>- NAME<br>PEZ.<br>ION SPEC<br>TUNGSSPEZ.<br>SIZE<br>A 1 | HOOD<br>STECKERGEHÄUSE<br>CAGE CODE<br>00779<br>C-1102<br>CUNDENZEICHNUNG | <sup>NR.</sup><br>2502<br>MASSSTAB | 4.STO.1.21.G   | RESTRICTED TO<br>NUR FUER |