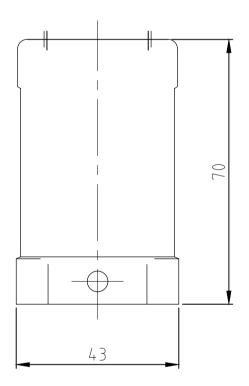

AMP 4805 REV 27JUN96 This is a TRANSLATED file from Computervision, Inc., Medusa Revision 12.2.5T

В

А

3

🛆 Material: Gehäuse: Alu-Druckguß-Legierung

5

Oberfläche: – Pulverbeschichtung grau
Aluminium-oxid-Schicht +

- Lackierung schwarz

🖄 Lackierung im Gehäuseinnere ist nicht notwendig

👍 Verpackungsmenge 5 Stück

| OBSOLETE            | OBSOLETE            | OBSOLETE O            |                       |                  |                             |                                                                                                                                                                                                                                                                                                                                                                                                                                                                                                                                                                                                                                                                                                                                                                                                                                                                                                                                                                                                                                                                                                                                                                                                                                                                                                                                                                                                                                                                                                                                                                                                                                                                                                                                                                                                                                                                                                                                                                                                                                                                                                                                                                                                                                                                                                                                                                                                                                                         |                                                                                                                                                                                                                                                                              |                          |                                                                          |                                                                           |                                    |                |                           |
|---------------------|---------------------|-----------------------|-----------------------|------------------|-----------------------------|---------------------------------------------------------------------------------------------------------------------------------------------------------------------------------------------------------------------------------------------------------------------------------------------------------------------------------------------------------------------------------------------------------------------------------------------------------------------------------------------------------------------------------------------------------------------------------------------------------------------------------------------------------------------------------------------------------------------------------------------------------------------------------------------------------------------------------------------------------------------------------------------------------------------------------------------------------------------------------------------------------------------------------------------------------------------------------------------------------------------------------------------------------------------------------------------------------------------------------------------------------------------------------------------------------------------------------------------------------------------------------------------------------------------------------------------------------------------------------------------------------------------------------------------------------------------------------------------------------------------------------------------------------------------------------------------------------------------------------------------------------------------------------------------------------------------------------------------------------------------------------------------------------------------------------------------------------------------------------------------------------------------------------------------------------------------------------------------------------------------------------------------------------------------------------------------------------------------------------------------------------------------------------------------------------------------------------------------------------------------------------------------------------------------------------------------------------|------------------------------------------------------------------------------------------------------------------------------------------------------------------------------------------------------------------------------------------------------------------------------|--------------------------|--------------------------------------------------------------------------|---------------------------------------------------------------------------|------------------------------------|----------------|---------------------------|
| 2                   |                     |                       | VS-Bügel/locking clip |                  |                             | -Bügel/locking clip                                                                                                                                                                                                                                                                                                                                                                                                                                                                                                                                                                                                                                                                                                                                                                                                                                                                                                                                                                                                                                                                                                                                                                                                                                                                                                                                                                                                                                                                                                                                                                                                                                                                                                                                                                                                                                                                                                                                                                                                                                                                                                                                                                                                                                                                                                                                                                                                                                     | Stahl/steel                                                                                                                                                                                                                                                                  |                          | verzinkt/zink plaated                                                    | plaated blau/blue 6                                                       |                                    | -              |                           |
|                     | 2                   |                       |                       |                  | LB-                         | Bügelbolzen/clip bolt                                                                                                                                                                                                                                                                                                                                                                                                                                                                                                                                                                                                                                                                                                                                                                                                                                                                                                                                                                                                                                                                                                                                                                                                                                                                                                                                                                                                                                                                                                                                                                                                                                                                                                                                                                                                                                                                                                                                                                                                                                                                                                                                                                                                                                                                                                                                                                                                                                   | Stahl/steel<br>V2A/stainless steel                                                                                                                                                                                                                                           |                          | verzinkt/zink plated                                                     | blau/blue                                                                 | 5                                  | -              |                           |
|                     |                     | 2                     |                       |                  | VS-                         | -Bügel/locking clip                                                                                                                                                                                                                                                                                                                                                                                                                                                                                                                                                                                                                                                                                                                                                                                                                                                                                                                                                                                                                                                                                                                                                                                                                                                                                                                                                                                                                                                                                                                                                                                                                                                                                                                                                                                                                                                                                                                                                                                                                                                                                                                                                                                                                                                                                                                                                                                                                                     |                                                                                                                                                                                                                                                                              |                          | blank/even                                                               |                                                                           | 4                                  | -              |                           |
|                     |                     |                       | 4                     |                  | VS-                         | -Bügelbolzen/clip bolt                                                                                                                                                                                                                                                                                                                                                                                                                                                                                                                                                                                                                                                                                                                                                                                                                                                                                                                                                                                                                                                                                                                                                                                                                                                                                                                                                                                                                                                                                                                                                                                                                                                                                                                                                                                                                                                                                                                                                                                                                                                                                                                                                                                                                                                                                                                                                                                                                                  | V2A/stainless                                                                                                                                                                                                                                                                | steel                    | blank/even                                                               |                                                                           | 3                                  | -              |                           |
|                     |                     | 1                     | 1                     |                  | Ste                         | ckergehäuse HD-K/hood                                                                                                                                                                                                                                                                                                                                                                                                                                                                                                                                                                                                                                                                                                                                                                                                                                                                                                                                                                                                                                                                                                                                                                                                                                                                                                                                                                                                                                                                                                                                                                                                                                                                                                                                                                                                                                                                                                                                                                                                                                                                                                                                                                                                                                                                                                                                                                                                                                   | aluminium/ALU<br>aluminium/ALU                                                                                                                                                                                                                                               |                          | aluminium oxid                                                           | black/schwarz                                                             | 2                                  | -              |                           |
| 1                   | 1                   |                       |                       | 1                | Ste                         | ckergehäuse HD/hood                                                                                                                                                                                                                                                                                                                                                                                                                                                                                                                                                                                                                                                                                                                                                                                                                                                                                                                                                                                                                                                                                                                                                                                                                                                                                                                                                                                                                                                                                                                                                                                                                                                                                                                                                                                                                                                                                                                                                                                                                                                                                                                                                                                                                                                                                                                                                                                                                                     |                                                                                                                                                                                                                                                                              |                          | -                                                                        | grey/grau                                                                 | 1                                  | -              |                           |
| -1                  | 1-7                 | 2-                    | H2-6                  | 1-6              |                             | DESCRIPTION / BENENNUNG                                                                                                                                                                                                                                                                                                                                                                                                                                                                                                                                                                                                                                                                                                                                                                                                                                                                                                                                                                                                                                                                                                                                                                                                                                                                                                                                                                                                                                                                                                                                                                                                                                                                                                                                                                                                                                                                                                                                                                                                                                                                                                                                                                                                                                                                                                                                                                                                                                 | MATERIAL                                                                                                                                                                                                                                                                     |                          | SURFACE / OBERFLÄCHE                                                     | COLOR / FARBE                                                             | ITEM NO.<br>POS.                   | REMARKS / BEMI | RKUNGEN                   |
| HU.24.51U-V5.1.21.U | HD.24.ST0-GR.1.21.G | HD-K.24.ST0-VS.1.21.G | HD-K.24.ST0.1.21.G    | HD.24.ST0.1.21.G | ORDERING TEXT / BESTELLTEXT | DIMENSIONEN:<br>THE SIONEN:<br>THE | LLING ENGINEERING<br>IE LATEST REVISION.<br>IRFORATED KONTROLLIERT.<br>IRFORATED KONTROLLIERT.<br>ISTENS. SIND VORBEHALTEN.<br>PEANERN SIE AUF ANFRAGE.<br>LERANCES UNLESS<br>ERWISE SPECIFIED:<br>GEMEINTOLERANZEN<br>8015<br>2768 - mH -E<br>16901 - 140<br>#-<br>#-<br>#- | <b>WEIGHT</b><br>GEWICHT | er 08.12.1998<br>- NAME<br>PEZ.<br>ION SPEC<br>TUNGSSPEZ.<br>SIZE<br>A 1 | HOOD<br>STECKERGEHÄUSE<br>CAGE CODE<br>00779<br>C-1102<br>CUNDENZEICHNUNG | <sup>NR.</sup><br>2502<br>MASSSTAB | 4.STO.1.21.G   | RESTRICTED TO<br>NUR FUER |