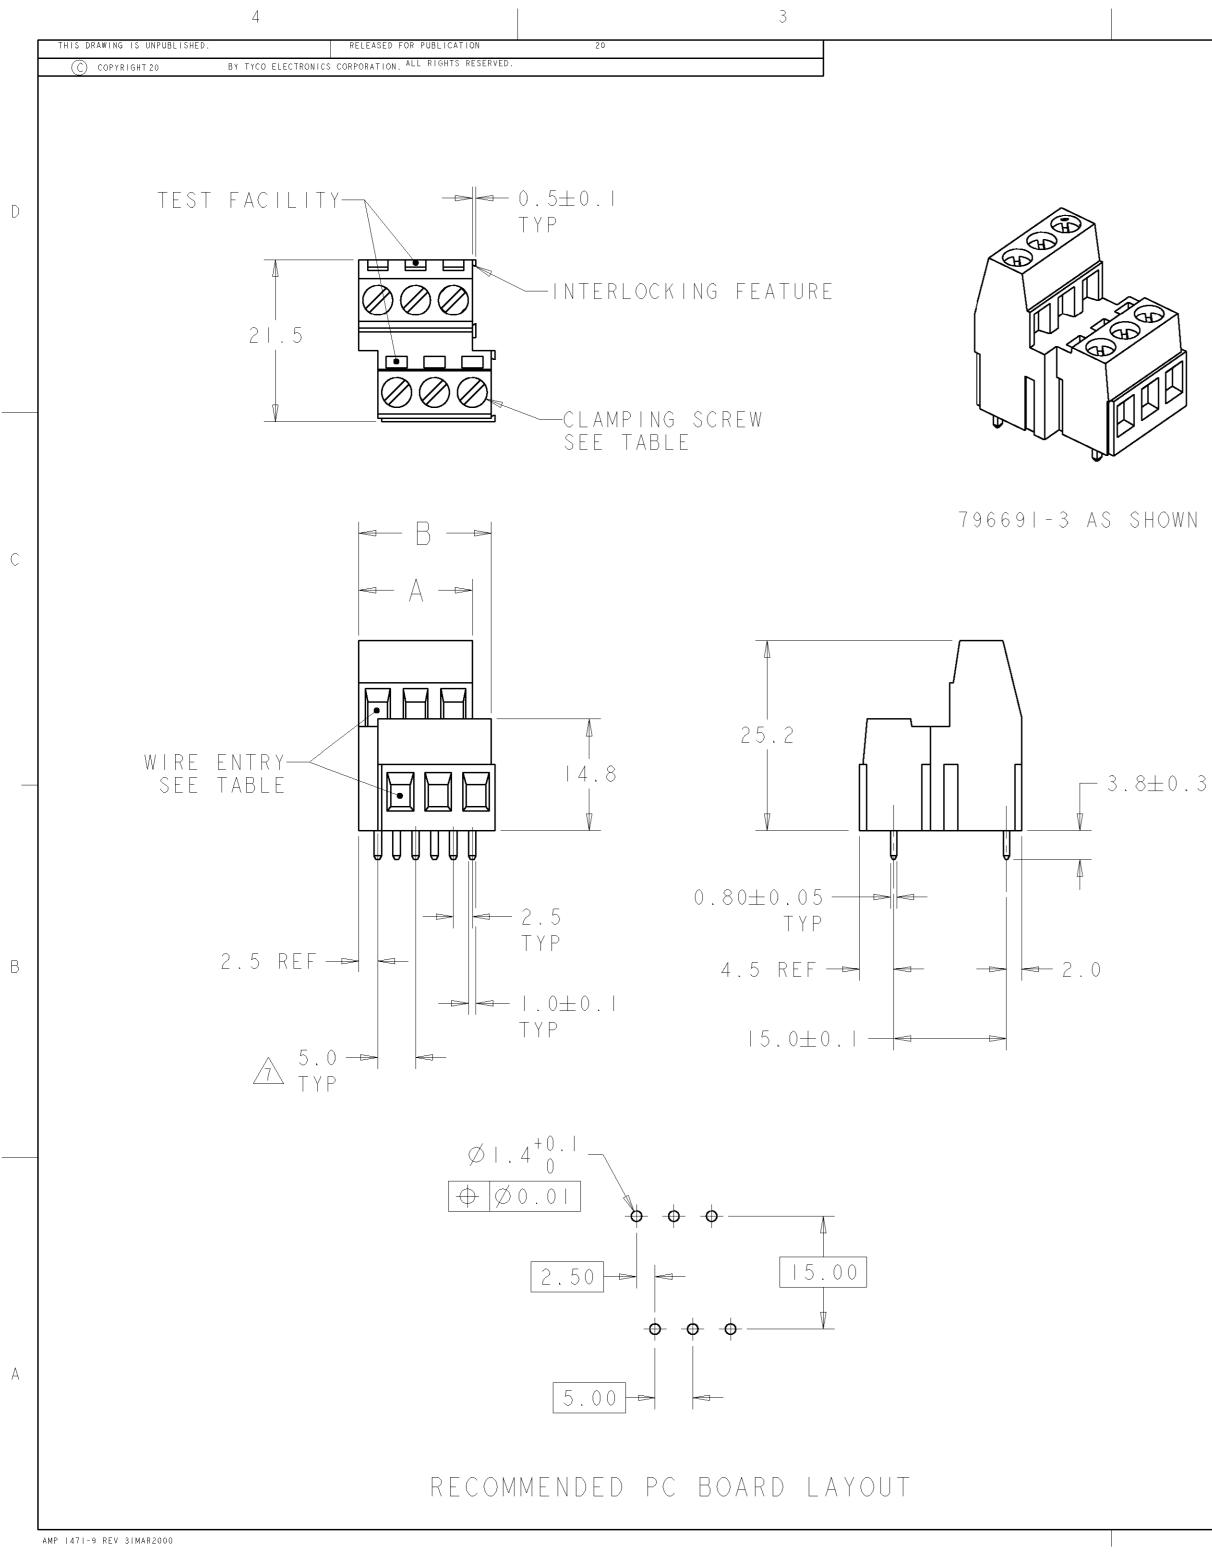

MATERIALS AND FINISH} HOUSING: PA 6-6, UL 94-V0, COLOR: BLUE. CLAMP: BRASS, NICKEL PLATED. TERMINAL: BRASS, TIN PLATED. CLAMPING SCREW: M3, BRASS, NICKEL PLATED.

- 2. SUITABLE FOR 1,6-2,4mm PC BOARD THICKNESS.
- 3. END-TO-END STACKABLE W/INTERLOCK WITHOUT LOSS OF CENTERLINE SPACING.
- 4. WIRE SIZE RANGE: 12-30 AWG.
- 5. RECOGNIZED UNDER THE COMPONENT PROGRAM OF UNDERWRITERS LABORATORIES INC., FILE N° E60677.
- 6. IMQ CERTIFICATE WITH SURVEILLANCE IN CONFORMITY WITH IEC 998-1/998-2-1.
- NOT CUMULATIVE TOLERANCE. }
- 2-796691-1 OBTAINED BY ASSEMBLING (3) 796691-3 AND (1) 796691-2 END TO END.
- 9. BUCHANAN LOGO TO APPEAR ON HOUSING, LOCATION OPTIONAL WHERE SPACE PERMITS.

|                                                                                                                                                                                                                                                                                                                                                                                                                                                                                                                                                                                                                                                                                                                                                                                                                                                                                                                                                                                                                                                                                                                                                                                                                                                                                                                                                                                                                                                                                                                                                                                                                                                                                                                                                                                                                                                                                                                                                                                                                                                                                                                                                                                                                                                                                                                                                                                                                                                                                                                                                                                                                                                                                                                                                                                                                                                                                                                          | SEE SHEET                                                                                                  | 2                            | 57.5                | 55                                                                                    |                | 2-796691-1 🔬                            | ] |
|--------------------------------------------------------------------------------------------------------------------------------------------------------------------------------------------------------------------------------------------------------------------------------------------------------------------------------------------------------------------------------------------------------------------------------------------------------------------------------------------------------------------------------------------------------------------------------------------------------------------------------------------------------------------------------------------------------------------------------------------------------------------------------------------------------------------------------------------------------------------------------------------------------------------------------------------------------------------------------------------------------------------------------------------------------------------------------------------------------------------------------------------------------------------------------------------------------------------------------------------------------------------------------------------------------------------------------------------------------------------------------------------------------------------------------------------------------------------------------------------------------------------------------------------------------------------------------------------------------------------------------------------------------------------------------------------------------------------------------------------------------------------------------------------------------------------------------------------------------------------------------------------------------------------------------------------------------------------------------------------------------------------------------------------------------------------------------------------------------------------------------------------------------------------------------------------------------------------------------------------------------------------------------------------------------------------------------------------------------------------------------------------------------------------------------------------------------------------------------------------------------------------------------------------------------------------------------------------------------------------------------------------------------------------------------------------------------------------------------------------------------------------------------------------------------------------------------------------------------------------------------------------------------------------------|------------------------------------------------------------------------------------------------------------|------------------------------|---------------------|---------------------------------------------------------------------------------------|----------------|-----------------------------------------|---|
|                                                                                                                                                                                                                                                                                                                                                                                                                                                                                                                                                                                                                                                                                                                                                                                                                                                                                                                                                                                                                                                                                                                                                                                                                                                                                                                                                                                                                                                                                                                                                                                                                                                                                                                                                                                                                                                                                                                                                                                                                                                                                                                                                                                                                                                                                                                                                                                                                                                                                                                                                                                                                                                                                                                                                                                                                                                                                                                          | _                                                                                                          | 62.5                         | 60                  | 12                                                                                    | -79669 -2      | 1                                       |   |
|                                                                                                                                                                                                                                                                                                                                                                                                                                                                                                                                                                                                                                                                                                                                                                                                                                                                                                                                                                                                                                                                                                                                                                                                                                                                                                                                                                                                                                                                                                                                                                                                                                                                                                                                                                                                                                                                                                                                                                                                                                                                                                                                                                                                                                                                                                                                                                                                                                                                                                                                                                                                                                                                                                                                                                                                                                                                                                                          | _                                                                                                          |                              | 57.5                | 55                                                                                    |                | -79669 -                                |   |
|                                                                                                                                                                                                                                                                                                                                                                                                                                                                                                                                                                                                                                                                                                                                                                                                                                                                                                                                                                                                                                                                                                                                                                                                                                                                                                                                                                                                                                                                                                                                                                                                                                                                                                                                                                                                                                                                                                                                                                                                                                                                                                                                                                                                                                                                                                                                                                                                                                                                                                                                                                                                                                                                                                                                                                                                                                                                                                                          | _                                                                                                          |                              | 52.5                | 50                                                                                    | 10             | -79669 -0                               | B |
|                                                                                                                                                                                                                                                                                                                                                                                                                                                                                                                                                                                                                                                                                                                                                                                                                                                                                                                                                                                                                                                                                                                                                                                                                                                                                                                                                                                                                                                                                                                                                                                                                                                                                                                                                                                                                                                                                                                                                                                                                                                                                                                                                                                                                                                                                                                                                                                                                                                                                                                                                                                                                                                                                                                                                                                                                                                                                                                          | _                                                                                                          |                              | 47.5                | 45                                                                                    | 9              | 796691-9                                |   |
|                                                                                                                                                                                                                                                                                                                                                                                                                                                                                                                                                                                                                                                                                                                                                                                                                                                                                                                                                                                                                                                                                                                                                                                                                                                                                                                                                                                                                                                                                                                                                                                                                                                                                                                                                                                                                                                                                                                                                                                                                                                                                                                                                                                                                                                                                                                                                                                                                                                                                                                                                                                                                                                                                                                                                                                                                                                                                                                          | _                                                                                                          |                              | 42.5                | 40                                                                                    | 8              | 796691-8                                |   |
|                                                                                                                                                                                                                                                                                                                                                                                                                                                                                                                                                                                                                                                                                                                                                                                                                                                                                                                                                                                                                                                                                                                                                                                                                                                                                                                                                                                                                                                                                                                                                                                                                                                                                                                                                                                                                                                                                                                                                                                                                                                                                                                                                                                                                                                                                                                                                                                                                                                                                                                                                                                                                                                                                                                                                                                                                                                                                                                          | _                                                                                                          |                              | 37.5                | 35                                                                                    | 7              | 796691-7                                |   |
|                                                                                                                                                                                                                                                                                                                                                                                                                                                                                                                                                                                                                                                                                                                                                                                                                                                                                                                                                                                                                                                                                                                                                                                                                                                                                                                                                                                                                                                                                                                                                                                                                                                                                                                                                                                                                                                                                                                                                                                                                                                                                                                                                                                                                                                                                                                                                                                                                                                                                                                                                                                                                                                                                                                                                                                                                                                                                                                          | _                                                                                                          |                              | 32.5                | 30                                                                                    | 6              | 796691-6                                |   |
|                                                                                                                                                                                                                                                                                                                                                                                                                                                                                                                                                                                                                                                                                                                                                                                                                                                                                                                                                                                                                                                                                                                                                                                                                                                                                                                                                                                                                                                                                                                                                                                                                                                                                                                                                                                                                                                                                                                                                                                                                                                                                                                                                                                                                                                                                                                                                                                                                                                                                                                                                                                                                                                                                                                                                                                                                                                                                                                          | _                                                                                                          |                              | 27.5                | 25                                                                                    | 5              | 796691-5                                |   |
|                                                                                                                                                                                                                                                                                                                                                                                                                                                                                                                                                                                                                                                                                                                                                                                                                                                                                                                                                                                                                                                                                                                                                                                                                                                                                                                                                                                                                                                                                                                                                                                                                                                                                                                                                                                                                                                                                                                                                                                                                                                                                                                                                                                                                                                                                                                                                                                                                                                                                                                                                                                                                                                                                                                                                                                                                                                                                                                          | _                                                                                                          |                              | 22.5                | 20                                                                                    | 4              | 796691-4                                |   |
|                                                                                                                                                                                                                                                                                                                                                                                                                                                                                                                                                                                                                                                                                                                                                                                                                                                                                                                                                                                                                                                                                                                                                                                                                                                                                                                                                                                                                                                                                                                                                                                                                                                                                                                                                                                                                                                                                                                                                                                                                                                                                                                                                                                                                                                                                                                                                                                                                                                                                                                                                                                                                                                                                                                                                                                                                                                                                                                          | _                                                                                                          |                              | 17.5                | 15                                                                                    | 3              | 796691-3                                |   |
|                                                                                                                                                                                                                                                                                                                                                                                                                                                                                                                                                                                                                                                                                                                                                                                                                                                                                                                                                                                                                                                                                                                                                                                                                                                                                                                                                                                                                                                                                                                                                                                                                                                                                                                                                                                                                                                                                                                                                                                                                                                                                                                                                                                                                                                                                                                                                                                                                                                                                                                                                                                                                                                                                                                                                                                                                                                                                                                          | -                                                                                                          |                              | 12.5                | 0                                                                                     | 2              | 796691-2                                |   |
|                                                                                                                                                                                                                                                                                                                                                                                                                                                                                                                                                                                                                                                                                                                                                                                                                                                                                                                                                                                                                                                                                                                                                                                                                                                                                                                                                                                                                                                                                                                                                                                                                                                                                                                                                                                                                                                                                                                                                                                                                                                                                                                                                                                                                                                                                                                                                                                                                                                                                                                                                                                                                                                                                                                                                                                                                                                                                                                          | MARKING                                                                                                    |                              | В                   | A                                                                                     | NO. OF<br>POSN | P A R T<br>N U M B E R                  |   |
|                                                                                                                                                                                                                                                                                                                                                                                                                                                                                                                                                                                                                                                                                                                                                                                                                                                                                                                                                                                                                                                                                                                                                                                                                                                                                                                                                                                                                                                                                                                                                                                                                                                                                                                                                                                                                                                                                                                                                                                                                                                                                                                                                                                                                                                                                                                                                                                                                                                                                                                                                                                                                                                                                                                                                                                                                                                                                                                          | UMENT FOR TYCO ELECTRONICS COPPORATION<br>CONTROLLING ENGINEERING ORGANIZATION<br>FOR THE LATEST REVISION. | DWN<br>S.WEL<br>снк<br>D.BIE | I9FEB2001<br>VENOUR | BUCH                                                                                  |                | o Electronics<br>risburg, PA 17105-3608 | A |
| DIMENSIONS:                                                                                                                                                                                                                                                                                                                                                                                                                                                                                                                                                                                                                                                                                                                                                                                                                                                                                                                                                                                                                                                                                                                                                                                                                                                                                                                                                                                                                                                                                                                                                                                                                                                                                                                                                                                                                                                                                                                                                                                                                                                                                                                                                                                                                                                                                                                                                                                                                                                                                                                                                                                                                                                                                                                                                                                                                                                                                                              | TOLERANCES UNLESS<br>OTHERWISE SPECIFIED:<br>0 PLC ±-<br>1 PLC ±.3<br>2 PLC ±.25                           | APVD                         | I9FEB2001<br>VENOUR | TERMINAL BLOCK, PCB MOUNT<br>IST AND 2ND LEVEL, STACKING<br>W/INTERLOCK, 5.00mm PITCH |                |                                         |   |
| $\begin{array}{c} \begin{array}{c} \begin{array}{c} 1 \\ \end{array} \\ \end{array} \\ \begin{array}{c} 1 \\ \end{array} \\ \begin{array}{c} 2 \\ \end{array} \\ \begin{array}{c} 1 \\ \end{array} \\ \begin{array}{c} 2 \\ \end{array} \\ \begin{array}{c} 1 \\ \end{array} \\ \begin{array}{c} 2 \\ \end{array} \\ \begin{array}{c} 1 \\ \end{array} \\ \begin{array}{c} 2 \\ \end{array} \\ \begin{array}{c} 1 \\ \end{array} \\ \begin{array}{c} 2 \\ \end{array} \\ \begin{array}{c} 1 \\ \end{array} \\ \begin{array}{c} 2 \\ \end{array} \\ \begin{array}{c} 1 \\ \end{array} \\ \begin{array}{c} 2 \\ \end{array} \\ \begin{array}{c} 1 \\ \end{array} \\ \begin{array}{c} 2 \\ \end{array} \\ \begin{array}{c} 1 \\ \end{array} \\ \begin{array}{c} 2 \\ \end{array} \\ \begin{array}{c} 1 \\ \end{array} \\ \begin{array}{c} 2 \\ \end{array} \\ \begin{array}{c} 1 \\ \end{array} \\ \begin{array}{c} 2 \\ \end{array} \\ \end{array} \\ \begin{array}{c} 2 \\ \end{array} \\ \begin{array}{c} 2 \\ \end{array} \\ \begin{array}{c} 2 \\ \end{array} \\ \begin{array}{c} 2 \\ \end{array} \\ \end{array} \\ \end{array} \\ \begin{array}{c} 2 \\ \end{array} \\ \end{array} \\ \end{array} \\ \begin{array}{c} 2 \\ \end{array} \\ \end{array} \\ \end{array} \\ \begin{array}{c} 2 \\ \end{array} \\ \end{array} \\ \end{array} \\ \end{array} \\ \end{array} \\ \begin{array}{c} 2 \\ \end{array} \\$ |                                                                                                            |                              | ON SPEC             | SIZE CAGE CODE DRAWING NO RESTRICTED                                                  |                |                                         |   |
| MATERIAL                                                                                                                                                                                                                                                                                                                                                                                                                                                                                                                                                                                                                                                                                                                                                                                                                                                                                                                                                                                                                                                                                                                                                                                                                                                                                                                                                                                                                                                                                                                                                                                                                                                                                                                                                                                                                                                                                                                                                                                                                                                                                                                                                                                                                                                                                                                                                                                                                                                                                                                                                                                                                                                                                                                                                                                                                                                                                                                 | FINISH                                                                                                     | WEIGHT                       | -                   | A 2 00779 C-796691 -                                                                  |                |                                         |   |
|                                                                                                                                                                                                                                                                                                                                                                                                                                                                                                                                                                                                                                                                                                                                                                                                                                                                                                                                                                                                                                                                                                                                                                                                                                                                                                                                                                                                                                                                                                                                                                                                                                                                                                                                                                                                                                                                                                                                                                                                                                                                                                                                                                                                                                                                                                                                                                                                                                                                                                                                                                                                                                                                                                                                                                                                                                                                                                                          |                                                                                                            | CUSTOME                      | R DRAWING           |                                                                                       | SCALE          | 2:   SHEET   OF 2 REV C                 |   |