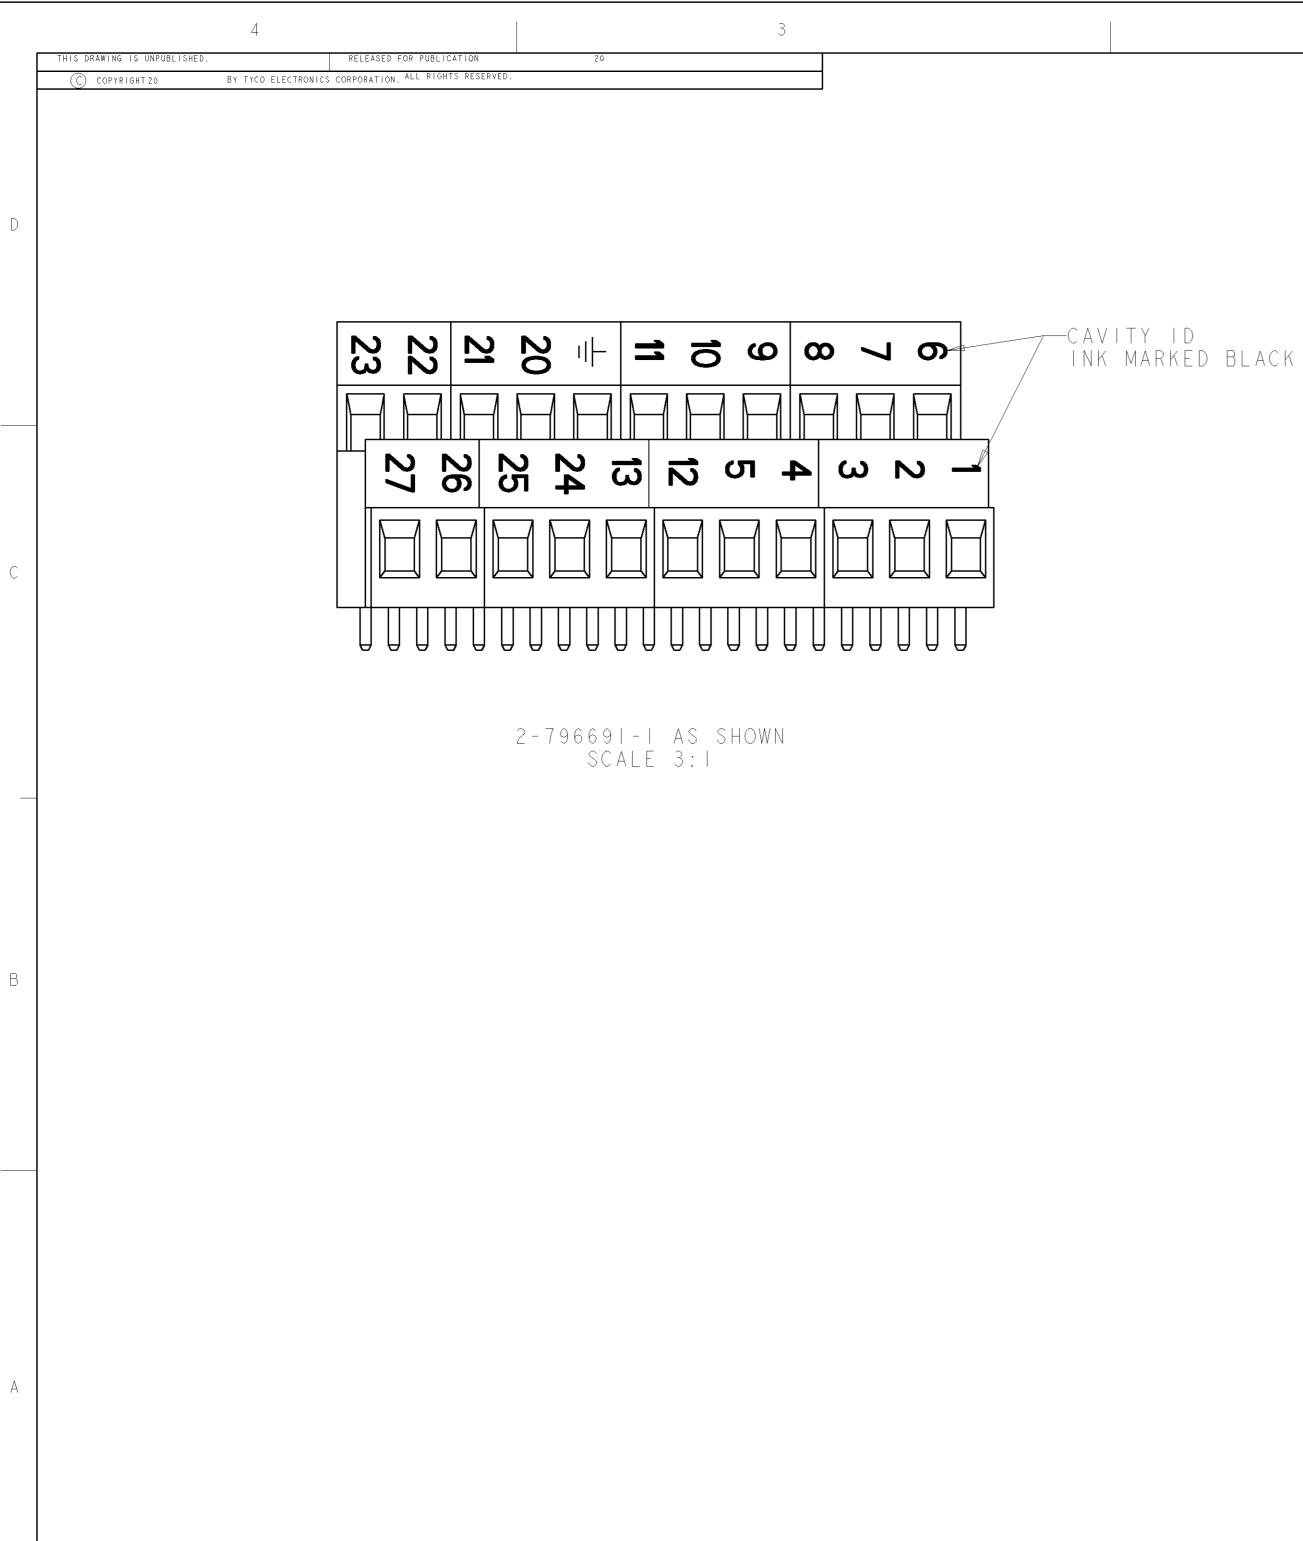

MATERIALS AND FINISH} HOUSING: PA 6-6, UL 94-V0, COLOR: BLUE. CLAMP: BRASS, NICKEL PLATED. TERMINAL: BRASS, TIN PLATED. CLAMPING SCREW: M3, BRASS, NICKEL PLATED.

- 2. SUITABLE FOR 1,6-2,4mm PC BOARD THICKNESS.
- 3. END-TO-END STACKABLE W/INTERLOCK WITHOUT LOSS OF CENTERLINE SPACING.
- 4. WIRE SIZE RANGE: 12-30 AWG.
- 5. RECOGNIZED UNDER THE COMPONENT PROGRAM OF UNDERWRITERS LABORATORIES INC., FILE N° E60677.
- 6. IMQ CERTIFICATE WITH SURVEILLANCE IN CONFORMITY WITH IEC 998-1/998-2-1.
- NOT CUMULATIVE TOLERANCE. }
- 2-796691-1 OBTAINED BY ASSEMBLING (3) 796691-3 AND (1) 796691-2 END TO END.
- 9. BUCHANAN LOGO TO APPEAR ON HOUSING, LOCATION OPTIONAL WHERE SPACE PERMITS.

|                                                                                                                                                                                                                                                                                                                                                                                                                                                                                                                                                                                                                                                                                                                                                                                                                                                                                                                                                                                                                                                                                                                                                                                                                                                                                                                                                                                                                                                                                                                                                                                                                                                                                                                                                                                                                                                                                                                                                                                                                                                                                                                                                                                                                                                                                                                                                                                                                                                                                                                                                                                                                                                                                                                                                                                                                                                                                                                          | SEE SHEET                                                                                                  | 2                            | 57.5                | 55                                                                                    |                | 2-796691-1 🔬                            | ] |
|--------------------------------------------------------------------------------------------------------------------------------------------------------------------------------------------------------------------------------------------------------------------------------------------------------------------------------------------------------------------------------------------------------------------------------------------------------------------------------------------------------------------------------------------------------------------------------------------------------------------------------------------------------------------------------------------------------------------------------------------------------------------------------------------------------------------------------------------------------------------------------------------------------------------------------------------------------------------------------------------------------------------------------------------------------------------------------------------------------------------------------------------------------------------------------------------------------------------------------------------------------------------------------------------------------------------------------------------------------------------------------------------------------------------------------------------------------------------------------------------------------------------------------------------------------------------------------------------------------------------------------------------------------------------------------------------------------------------------------------------------------------------------------------------------------------------------------------------------------------------------------------------------------------------------------------------------------------------------------------------------------------------------------------------------------------------------------------------------------------------------------------------------------------------------------------------------------------------------------------------------------------------------------------------------------------------------------------------------------------------------------------------------------------------------------------------------------------------------------------------------------------------------------------------------------------------------------------------------------------------------------------------------------------------------------------------------------------------------------------------------------------------------------------------------------------------------------------------------------------------------------------------------------------------------|------------------------------------------------------------------------------------------------------------|------------------------------|---------------------|---------------------------------------------------------------------------------------|----------------|-----------------------------------------|---|
|                                                                                                                                                                                                                                                                                                                                                                                                                                                                                                                                                                                                                                                                                                                                                                                                                                                                                                                                                                                                                                                                                                                                                                                                                                                                                                                                                                                                                                                                                                                                                                                                                                                                                                                                                                                                                                                                                                                                                                                                                                                                                                                                                                                                                                                                                                                                                                                                                                                                                                                                                                                                                                                                                                                                                                                                                                                                                                                          | _                                                                                                          | 62.5                         | 60                  | 12                                                                                    | -79669 -2      | 1                                       |   |
|                                                                                                                                                                                                                                                                                                                                                                                                                                                                                                                                                                                                                                                                                                                                                                                                                                                                                                                                                                                                                                                                                                                                                                                                                                                                                                                                                                                                                                                                                                                                                                                                                                                                                                                                                                                                                                                                                                                                                                                                                                                                                                                                                                                                                                                                                                                                                                                                                                                                                                                                                                                                                                                                                                                                                                                                                                                                                                                          | _                                                                                                          |                              | 57.5                | 55                                                                                    |                | -79669 -                                |   |
|                                                                                                                                                                                                                                                                                                                                                                                                                                                                                                                                                                                                                                                                                                                                                                                                                                                                                                                                                                                                                                                                                                                                                                                                                                                                                                                                                                                                                                                                                                                                                                                                                                                                                                                                                                                                                                                                                                                                                                                                                                                                                                                                                                                                                                                                                                                                                                                                                                                                                                                                                                                                                                                                                                                                                                                                                                                                                                                          | _                                                                                                          |                              | 52.5                | 50                                                                                    | 10             | -79669 -0                               | B |
|                                                                                                                                                                                                                                                                                                                                                                                                                                                                                                                                                                                                                                                                                                                                                                                                                                                                                                                                                                                                                                                                                                                                                                                                                                                                                                                                                                                                                                                                                                                                                                                                                                                                                                                                                                                                                                                                                                                                                                                                                                                                                                                                                                                                                                                                                                                                                                                                                                                                                                                                                                                                                                                                                                                                                                                                                                                                                                                          | _                                                                                                          |                              | 47.5                | 45                                                                                    | 9              | 796691-9                                |   |
|                                                                                                                                                                                                                                                                                                                                                                                                                                                                                                                                                                                                                                                                                                                                                                                                                                                                                                                                                                                                                                                                                                                                                                                                                                                                                                                                                                                                                                                                                                                                                                                                                                                                                                                                                                                                                                                                                                                                                                                                                                                                                                                                                                                                                                                                                                                                                                                                                                                                                                                                                                                                                                                                                                                                                                                                                                                                                                                          | _                                                                                                          |                              | 42.5                | 40                                                                                    | 8              | 796691-8                                |   |
|                                                                                                                                                                                                                                                                                                                                                                                                                                                                                                                                                                                                                                                                                                                                                                                                                                                                                                                                                                                                                                                                                                                                                                                                                                                                                                                                                                                                                                                                                                                                                                                                                                                                                                                                                                                                                                                                                                                                                                                                                                                                                                                                                                                                                                                                                                                                                                                                                                                                                                                                                                                                                                                                                                                                                                                                                                                                                                                          | _                                                                                                          |                              | 37.5                | 35                                                                                    | 7              | 796691-7                                |   |
|                                                                                                                                                                                                                                                                                                                                                                                                                                                                                                                                                                                                                                                                                                                                                                                                                                                                                                                                                                                                                                                                                                                                                                                                                                                                                                                                                                                                                                                                                                                                                                                                                                                                                                                                                                                                                                                                                                                                                                                                                                                                                                                                                                                                                                                                                                                                                                                                                                                                                                                                                                                                                                                                                                                                                                                                                                                                                                                          | _                                                                                                          |                              | 32.5                | 30                                                                                    | 6              | 796691-6                                |   |
|                                                                                                                                                                                                                                                                                                                                                                                                                                                                                                                                                                                                                                                                                                                                                                                                                                                                                                                                                                                                                                                                                                                                                                                                                                                                                                                                                                                                                                                                                                                                                                                                                                                                                                                                                                                                                                                                                                                                                                                                                                                                                                                                                                                                                                                                                                                                                                                                                                                                                                                                                                                                                                                                                                                                                                                                                                                                                                                          | _                                                                                                          |                              | 27.5                | 25                                                                                    | 5              | 796691-5                                |   |
|                                                                                                                                                                                                                                                                                                                                                                                                                                                                                                                                                                                                                                                                                                                                                                                                                                                                                                                                                                                                                                                                                                                                                                                                                                                                                                                                                                                                                                                                                                                                                                                                                                                                                                                                                                                                                                                                                                                                                                                                                                                                                                                                                                                                                                                                                                                                                                                                                                                                                                                                                                                                                                                                                                                                                                                                                                                                                                                          | _                                                                                                          |                              | 22.5                | 20                                                                                    | 4              | 796691-4                                |   |
|                                                                                                                                                                                                                                                                                                                                                                                                                                                                                                                                                                                                                                                                                                                                                                                                                                                                                                                                                                                                                                                                                                                                                                                                                                                                                                                                                                                                                                                                                                                                                                                                                                                                                                                                                                                                                                                                                                                                                                                                                                                                                                                                                                                                                                                                                                                                                                                                                                                                                                                                                                                                                                                                                                                                                                                                                                                                                                                          | _                                                                                                          |                              | 17.5                | 15                                                                                    | 3              | 796691-3                                |   |
|                                                                                                                                                                                                                                                                                                                                                                                                                                                                                                                                                                                                                                                                                                                                                                                                                                                                                                                                                                                                                                                                                                                                                                                                                                                                                                                                                                                                                                                                                                                                                                                                                                                                                                                                                                                                                                                                                                                                                                                                                                                                                                                                                                                                                                                                                                                                                                                                                                                                                                                                                                                                                                                                                                                                                                                                                                                                                                                          | -                                                                                                          |                              | 12.5                | 0                                                                                     | 2              | 796691-2                                |   |
|                                                                                                                                                                                                                                                                                                                                                                                                                                                                                                                                                                                                                                                                                                                                                                                                                                                                                                                                                                                                                                                                                                                                                                                                                                                                                                                                                                                                                                                                                                                                                                                                                                                                                                                                                                                                                                                                                                                                                                                                                                                                                                                                                                                                                                                                                                                                                                                                                                                                                                                                                                                                                                                                                                                                                                                                                                                                                                                          | MARKING                                                                                                    |                              | В                   | A                                                                                     | NO. OF<br>POSN | P A R T<br>N U M B E R                  |   |
|                                                                                                                                                                                                                                                                                                                                                                                                                                                                                                                                                                                                                                                                                                                                                                                                                                                                                                                                                                                                                                                                                                                                                                                                                                                                                                                                                                                                                                                                                                                                                                                                                                                                                                                                                                                                                                                                                                                                                                                                                                                                                                                                                                                                                                                                                                                                                                                                                                                                                                                                                                                                                                                                                                                                                                                                                                                                                                                          | UMENT FOR TYCO ELECTRONICS COPPORATION<br>CONTROLLING ENGINEERING ORGANIZATION<br>FOR THE LATEST REVISION. | DWN<br>S.WEL<br>снк<br>D.BIE | I9FEB2001<br>VENOUR | BUCH                                                                                  |                | o Electronics<br>risburg, PA 17105-3608 | A |
| DIMENSIONS:                                                                                                                                                                                                                                                                                                                                                                                                                                                                                                                                                                                                                                                                                                                                                                                                                                                                                                                                                                                                                                                                                                                                                                                                                                                                                                                                                                                                                                                                                                                                                                                                                                                                                                                                                                                                                                                                                                                                                                                                                                                                                                                                                                                                                                                                                                                                                                                                                                                                                                                                                                                                                                                                                                                                                                                                                                                                                                              | TOLERANCES UNLESS<br>OTHERWISE SPECIFIED:<br>0 PLC ±-<br>1 PLC ±.3<br>2 PLC ±.25                           | APVD                         | I9FEB2001<br>VENOUR | TERMINAL BLOCK, PCB MOUNT<br>IST AND 2ND LEVEL, STACKING<br>W/INTERLOCK, 5.00mm PITCH |                |                                         |   |
| $\begin{array}{c} \begin{array}{c} \begin{array}{c} 1 \\ \end{array} \\ \end{array} \\ \begin{array}{c} 1 \\ \end{array} \\ \begin{array}{c} 2 \\ \end{array} \\ \begin{array}{c} 1 \\ \end{array} \\ \begin{array}{c} 2 \\ \end{array} \\ \begin{array}{c} 1 \\ \end{array} \\ \begin{array}{c} 2 \\ \end{array} \\ \begin{array}{c} 1 \\ \end{array} \\ \begin{array}{c} 2 \\ \end{array} \\ \begin{array}{c} 1 \\ \end{array} \\ \begin{array}{c} 2 \\ \end{array} \\ \begin{array}{c} 1 \\ \end{array} \\ \begin{array}{c} 2 \\ \end{array} \\ \begin{array}{c} 1 \\ \end{array} \\ \begin{array}{c} 2 \\ \end{array} \\ \begin{array}{c} 1 \\ \end{array} \\ \begin{array}{c} 2 \\ \end{array} \\ \begin{array}{c} 1 \\ \end{array} \\ \begin{array}{c} 2 \\ \end{array} \\ \begin{array}{c} 1 \\ \end{array} \\ \begin{array}{c} 2 \\ \end{array} \\ \begin{array}{c} 1 \\ \end{array} \\ \begin{array}{c} 2 \\ \end{array} \\ \end{array} \\ \begin{array}{c} 2 \\ \end{array} \\ \begin{array}{c} 2 \\ \end{array} \\ \begin{array}{c} 2 \\ \end{array} \\ \begin{array}{c} 2 \\ \end{array} \\ \end{array} \\ \end{array} \\ \begin{array}{c} 2 \\ \end{array} \\ \end{array} \\ \end{array} \\ \begin{array}{c} 2 \\ \end{array} \\ \end{array} \\ \end{array} \\ \begin{array}{c} 2 \\ \end{array} \\ \end{array} \\ \end{array} \\ \end{array} \\ \end{array} \\ \begin{array}{c} 2 \\ \end{array} \\$ |                                                                                                            |                              | ON SPEC             | SIZE CAGE CODE DRAWING NO RESTRICTED                                                  |                |                                         |   |
| MATERIAL                                                                                                                                                                                                                                                                                                                                                                                                                                                                                                                                                                                                                                                                                                                                                                                                                                                                                                                                                                                                                                                                                                                                                                                                                                                                                                                                                                                                                                                                                                                                                                                                                                                                                                                                                                                                                                                                                                                                                                                                                                                                                                                                                                                                                                                                                                                                                                                                                                                                                                                                                                                                                                                                                                                                                                                                                                                                                                                 | FINISH                                                                                                     | WEIGHT                       | -                   | A 2 00779 C-796691 -                                                                  |                |                                         |   |
|                                                                                                                                                                                                                                                                                                                                                                                                                                                                                                                                                                                                                                                                                                                                                                                                                                                                                                                                                                                                                                                                                                                                                                                                                                                                                                                                                                                                                                                                                                                                                                                                                                                                                                                                                                                                                                                                                                                                                                                                                                                                                                                                                                                                                                                                                                                                                                                                                                                                                                                                                                                                                                                                                                                                                                                                                                                                                                                          |                                                                                                            | CUSTOME                      | R DRAWING           |                                                                                       | SCALE          | 2:   SHEET   OF 2 REV C                 |   |