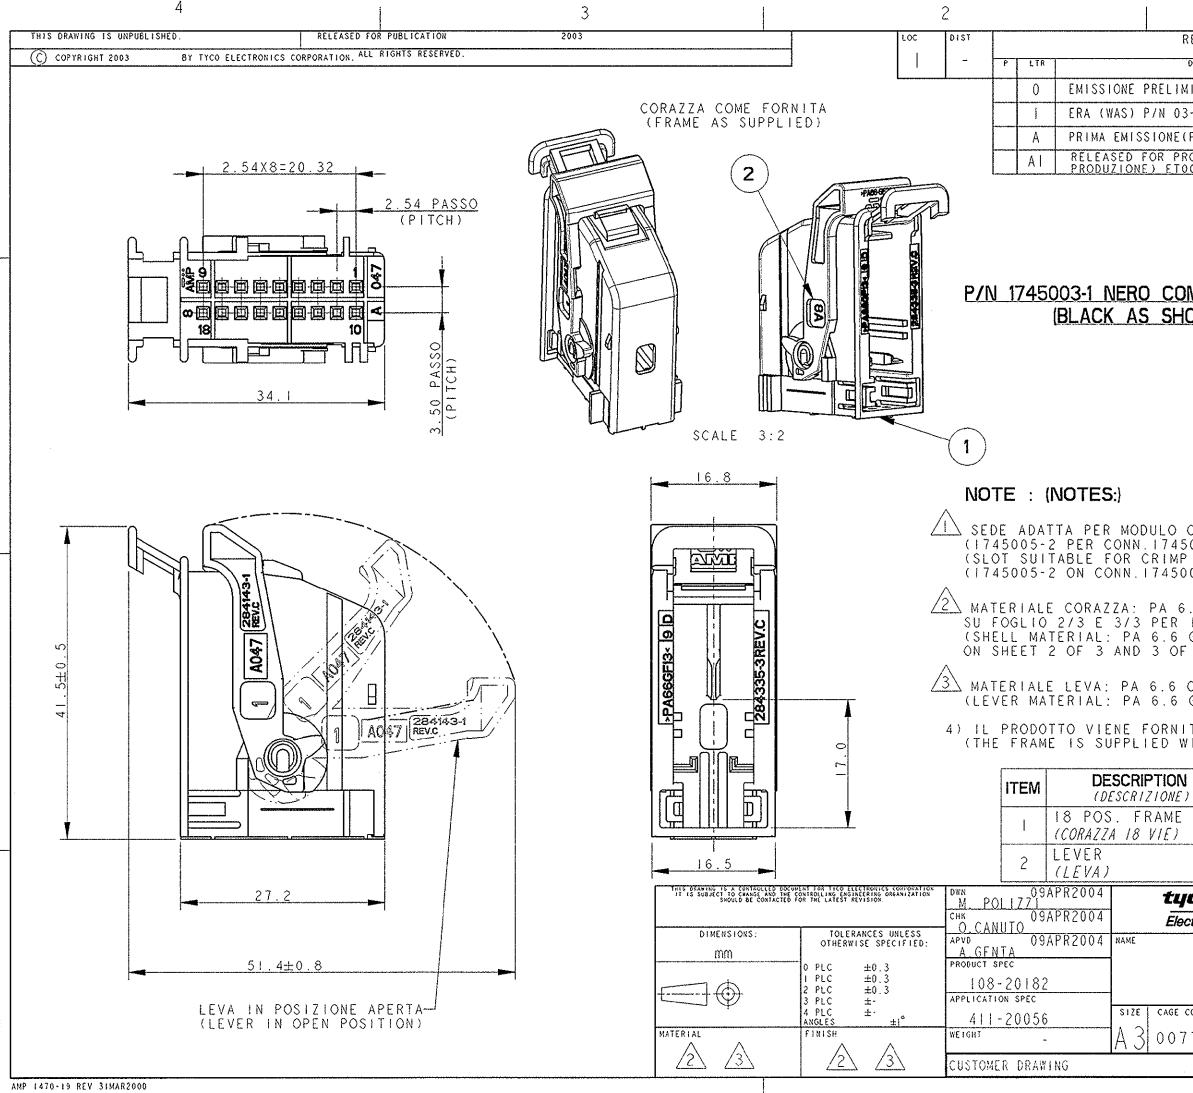

|                        | 4               |                                         | 3    |         | 2     |      |                                       | 1        |
|------------------------|-----------------|-----------------------------------------|------|---------|-------|------|---------------------------------------|----------|
| THIS DRAWING IS UNPUBL | ISHED.          | RELEASED FOR PUBLICATION                | 2003 | <br>LOC | DIST  |      | · · · · · · · · · · · · · · · · · · · | REV      |
| C COPYRIGHT 2003       | BY TYCO ELECTRO | DNICS CORPORATION, ALL RIGHTS RESERVED. |      |         | -     | PLTR | <u> </u>                              | DE       |
|                        |                 |                                         |      | L       |       | ~    | SEE SHEET                             | 1        |
|                        |                 |                                         |      |         |       |      | · · · · · · · · · · · · · · · · · · · |          |
|                        |                 |                                         |      |         |       |      |                                       | <u> </u> |
|                        |                 |                                         |      |         |       |      |                                       |          |
|                        |                 |                                         |      |         |       |      |                                       |          |
|                        |                 |                                         |      |         | ) CRI | MP   |                                       |          |

| P/N       | RAPPRESENTAZIONE GRAFICA<br>(GRAPHICAL REPRESENTATION) | COLORE<br>(COLOUR) | MODULO CRIMP<br>(CRIMP MODULE)<br>P/N | COLORE MODU<br>(MODULE COLO |
|-----------|--------------------------------------------------------|--------------------|---------------------------------------|-----------------------------|
| 745003-   |                                                        | NERO<br>(BLACK)    | 1745005-1                             | NERO<br>(BLACK)             |
| 1745003-2 |                                                        | GRIGIO<br>(GREY)   | 1745005-2                             | GRIGIO<br>(GREY)            |