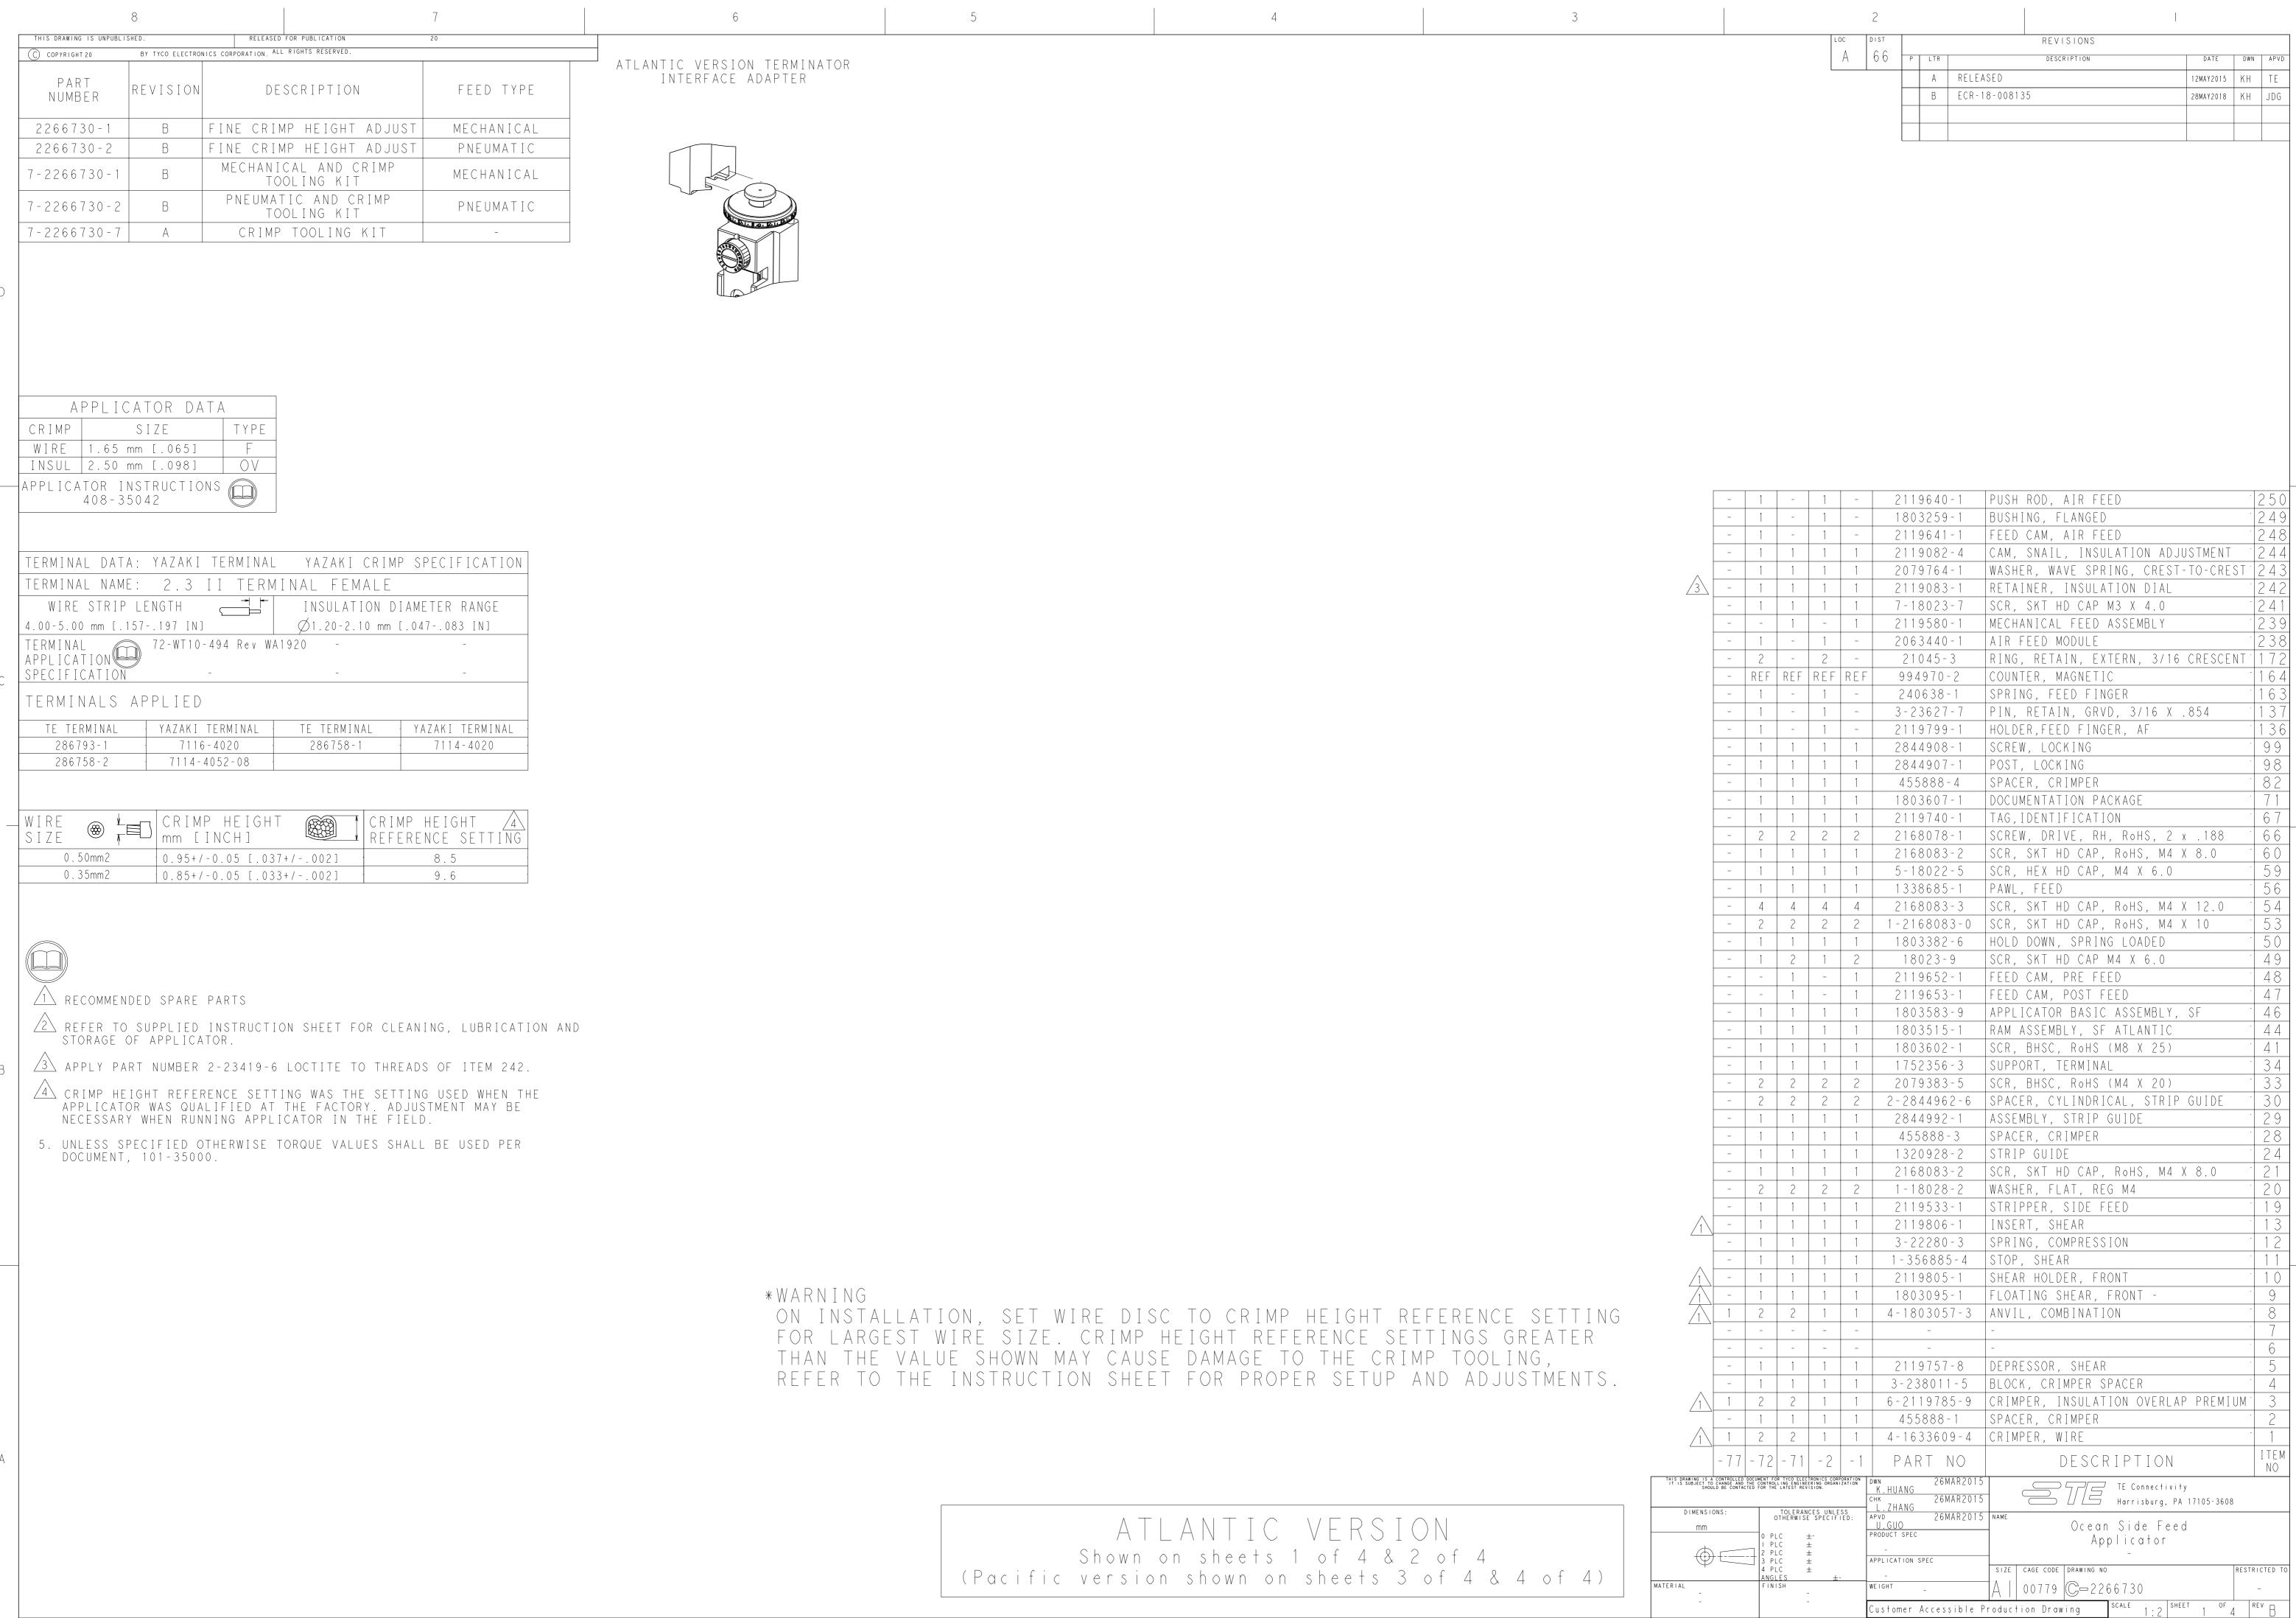

APPLICATOR DATA TYPE CRIMP SIZE WIRE | 1.65 mm [.065]

PART FEED TYPE REVISION DESCRIPTION NUMBER 2-2266730-1 |FINE CRIMP HEIGHT ADJUST| MECHANICAL 2-2266730-2 FINE CRIMP HEIGHT ADJUST PNEUMATIC 7-2266730-7 CRIMP TOOLING KIT