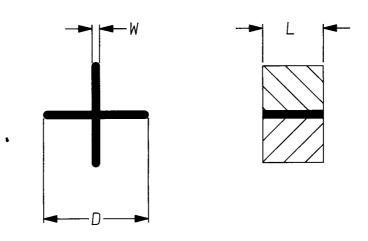

## RBK-ESS CROSS INSERT

a) Part as supplied

## Material.

Flexible hot melt adhesive (Raychem type S1136) Colour: Amber

Dimensions (in millimetres).

| ,                         | D             | L<br>NOM | W<br>±0.1 |
|---------------------------|---------------|----------|-----------|
|                           | а             | а        | a         |
| RBK-ESS CROSS INSERT 7.0  | 6.50 - 7.00   | 8.0      | 0.9       |
| RBK-ESS CROSS INSERT 10.0 | 9.50 - 10.50  | 8.0      | 1.0       |
| RBK-ESS CROSS INSERT 13.0 | 12.50 - 13.00 | 8.0      | 1.1       |