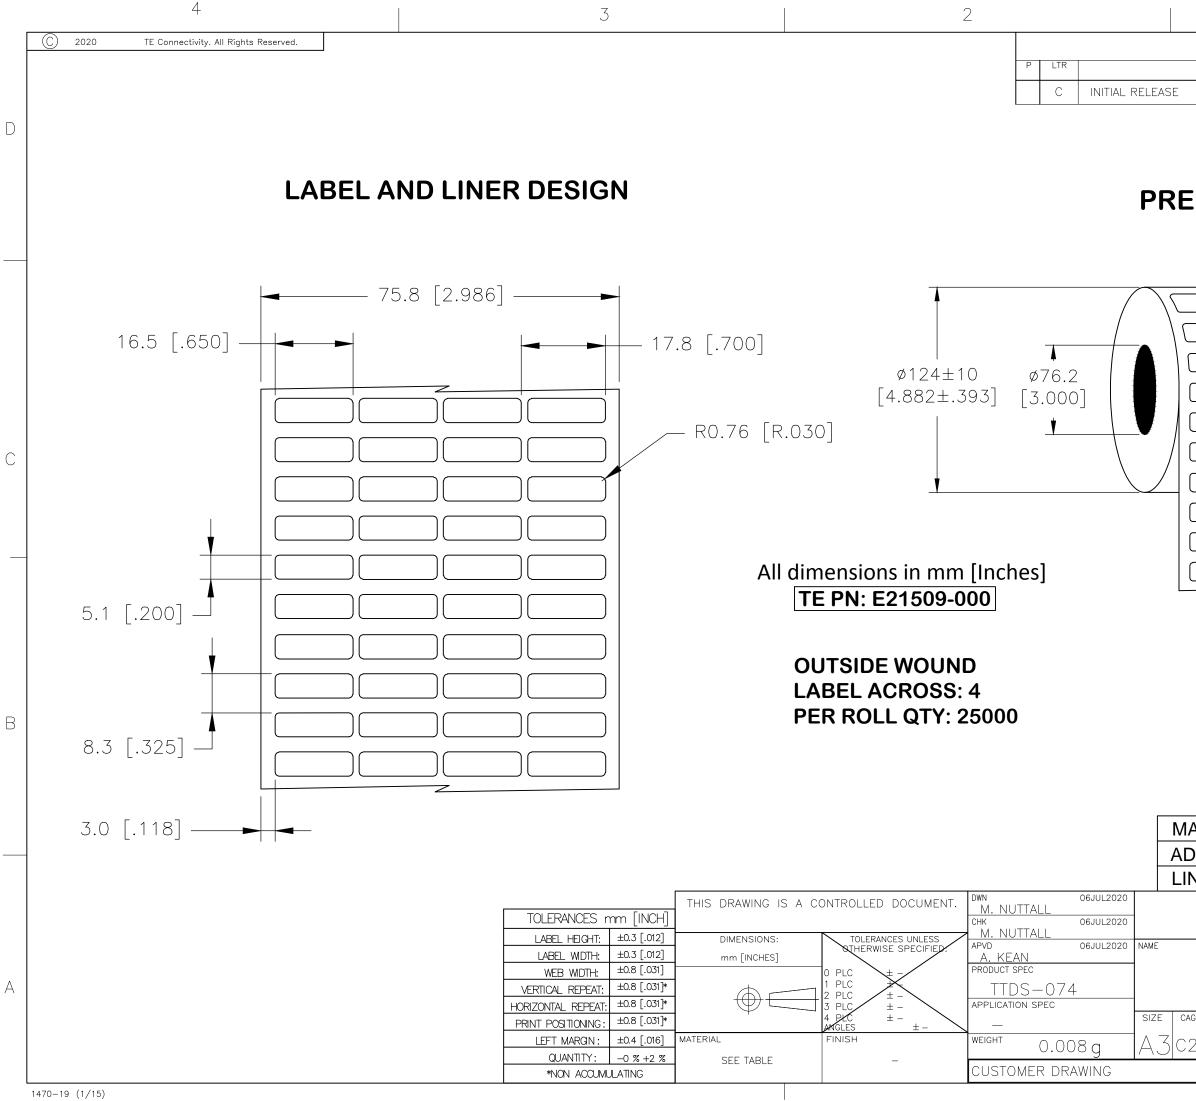

| DESCRIPTION                                           |          | DATE               | DWN    | APVD |   |
|-------------------------------------------------------|----------|--------------------|--------|------|---|
|                                                       |          | 06JUL2020          | MN     | AK   |   |
|                                                       |          |                    |        |      | D |
|                                                       |          |                    |        |      | D |
|                                                       |          |                    |        |      |   |
| ESENTATIO                                             | N        |                    |        |      |   |
|