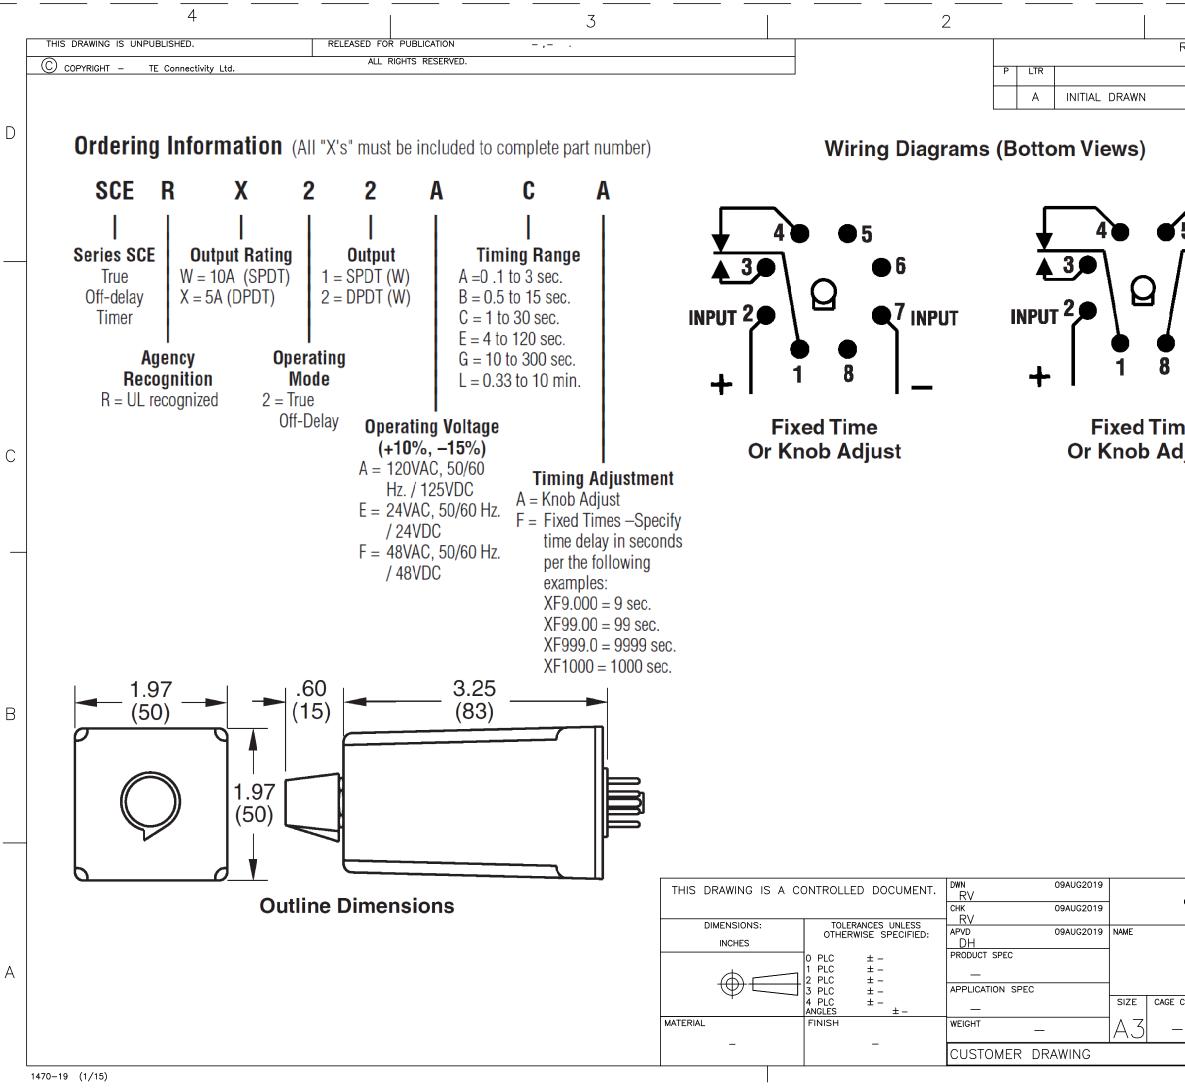

|                                                                                        | <br>      |               |                                            |
|----------------------------------------------------------------------------------------|-----------|---------------|--------------------------------------------|
| REVISIONS                                                                              |           |               | ון                                         |
| DESCRIPTION                                                                            | DATE      | DWN APVD      | -                                          |
|                                                                                        | 09AUG2019 | RV DH         |