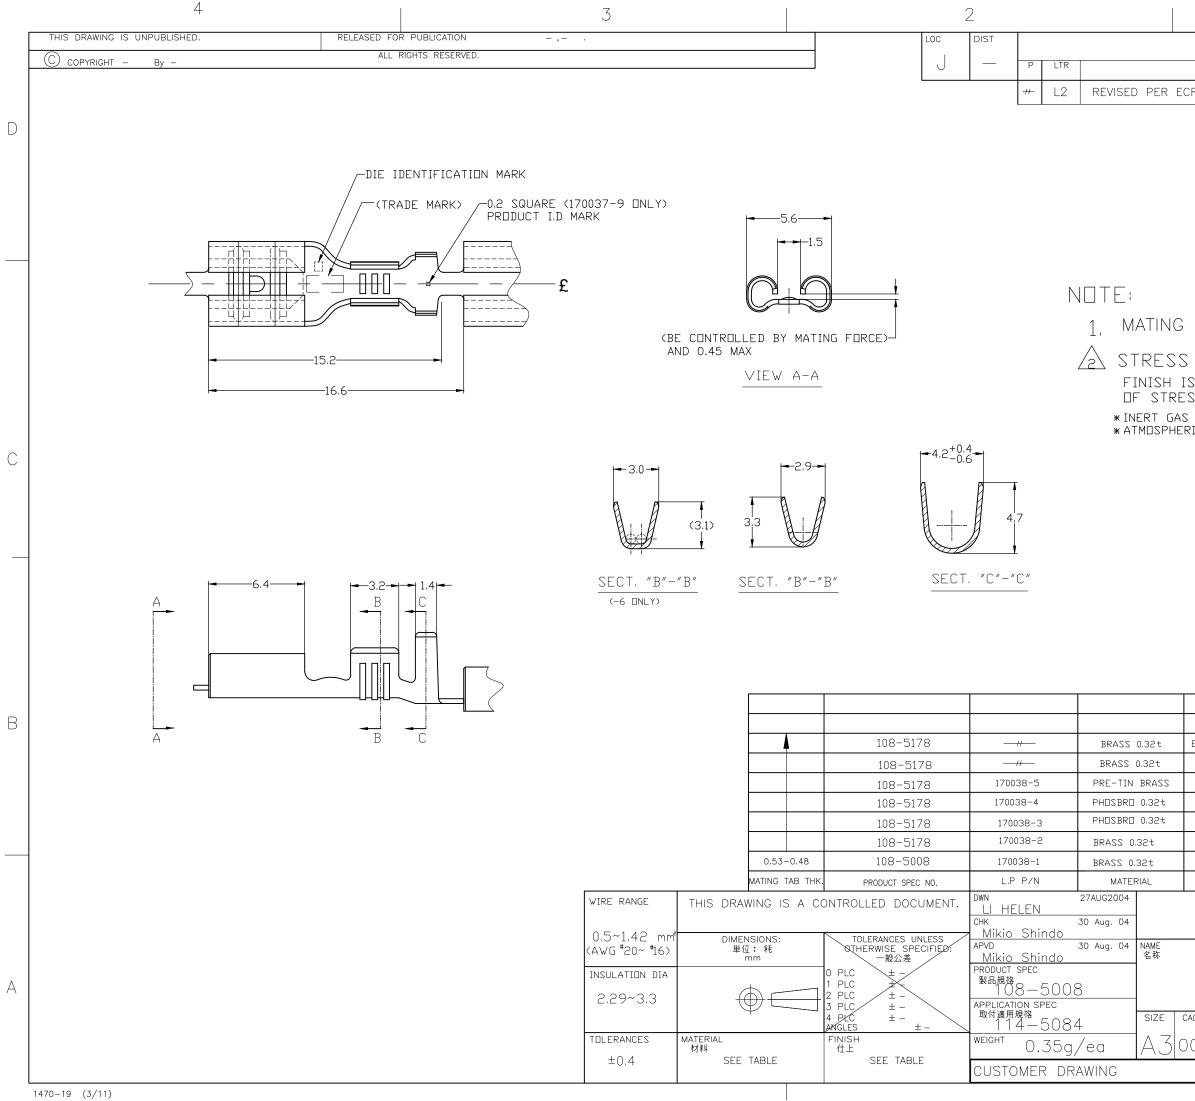

| REVISIONS<br>変更                                                                                                                                                                           |        |                                                    |                                                   |  |
|-------------------------------------------------------------------------------------------------------------------------------------------------------------------------------------------|--------|----------------------------------------------------|---------------------------------------------------|--|
|                                                                                                                                                                                           |        |                                                    |                                                   |  |
| DESCRIPTION DATE                                                                                                                                                                          |        | DWN                                                | APVD                                              |  |
| R-20-009164 14AUG2                                                                                                                                                                        | 020    | MK                                                 | DH                                                |  |
|                                                                                                                                                                                           |        |                                                    |                                                   |  |
|                                                                                                                                                                                           |        |                                                    |                                                   |  |
|                                                                                                                                                                                           |        |                                                    |                                                   |  |
|                                                                                                                                                                                           |        |                                                    |                                                   |  |
|                                                                                                                                                                                           |        |                                                    |                                                   |  |
|                                                                                                                                                                                           |        |                                                    |                                                   |  |
|                                                                                                                                                                                           |        |                                                    |                                                   |  |
|                                                                                                                                                                                           |        |                                                    |                                                   |  |
|                                                                                                                                                                                           |        |                                                    |                                                   |  |
|                                                                                                                                                                                           |        |                                                    |                                                   |  |
|                                                                                                                                                                                           |        |                                                    |                                                   |  |
| TAB THICKNESS IS 0.53–0                                                                                                                                                                   | .48    |                                                    |                                                   |  |
|                                                                                                                                                                                           |        |                                                    |                                                   |  |
| RELIEVING                                                                                                                                                                                 |        |                                                    |                                                   |  |
| SUBJECT TO CHANGE BY THE T                                                                                                                                                                | YPE    |                                                    |                                                   |  |
| S RELIEVING PROCESS                                                                                                                                                                       |        |                                                    |                                                   |  |
| URNACE<br>C FURNACE FOLLOWING BY ACID PICKLE                                                                                                                                              |        |                                                    |                                                   |  |
|                                                                                                                                                                                           |        |                                                    |                                                   |  |
|                                                                                                                                                                                           |        |                                                    |                                                   |  |
|                                                                                                                                                                                           |        |                                                    |                                                   |  |
|                                                                                                                                                                                           |        |                                                    |                                                   |  |
|                                                                                                                                                                                           |        |                                                    |                                                   |  |
|                                                                                                                                                                                           |        |                                                    |                                                   |  |
|                                                                                                                                                                                           |        |                                                    |                                                   |  |
|                                                                                                                                                                                           |        |                                                    |                                                   |  |
|                                                                                                                                                                                           |        |                                                    |                                                   |  |
|                                                                                                                                                                                           |        |                                                    |                                                   |  |
|                                                                                                                                                                                           |        |                                                    |                                                   |  |
|                                                                                                                                                                                           |        |                                                    |                                                   |  |
|                                                                                                                                                                                           |        |                                                    |                                                   |  |
|                                                                                                                                                                                           |        |                                                    |                                                   |  |
|                                                                                                                                                                                           |        |                                                    |                                                   |  |
|                                                                                                                                                                                           |        |                                                    |                                                   |  |
|                                                                                                                                                                                           | /E     | 17003                                              |                                                   |  |
| ECTRICAL TIN PLATED WITHOUT STRESS RELIEN<br>ELECTRICAL TIN PLATED                                                                                                                        | /E     | 1700                                               | 37-6                                              |  |
| ELECTRICAL TIN PLATED                                                                                                                                                                     | /E     | 1700:<br>1700:                                     | 37-6<br>37-5                                      |  |
| ELECTRICAL TIN PLATED                                                                                                                                                                     | /E     | 1700:<br>1700:<br>1700:                            | 37-6<br>37-5<br>37-4                              |  |
| ELECTRICAL TIN PLATED<br>ELECTRICAL TIN PLATED<br>                                                                                                                                        | /E     | 17003<br>17003<br>17003<br>17003                   | 37-6<br>37-5<br>37-4<br>37-3                      |  |
| ELECTRICAL TIN PLATED                                                                                                                                                                     | /E     | 17003<br>17003<br>17003<br>17003<br>17003          | 37-6<br>37-5<br>37-4<br>37-3<br>37-2              |  |
| ELECTRICAL TIN PLATED<br>ELECTRICAL TIN PLATED<br>                                                                                                                                        | /E     | 17003<br>17003<br>17003<br>17003<br>17003<br>17003 | 37-6<br>37-5<br>37-4<br>37-3<br>37-2<br>37-1      |  |
| ELECTRICAL TIN PLATED                                                                                                                                                                     | /E     | 17003<br>17003<br>17003<br>17003<br>17003          | 37-6<br>37-5<br>37-4<br>37-3<br>37-2<br>37-1      |  |
| ELECTRICAL TIN PLATED<br>ELECTRICAL TIN PLATED<br>                                                                                                                                        |        | 17003<br>17003<br>17003<br>17003<br>17003<br>17003 | 37-6<br>37-5<br>37-4<br>37-3<br>37-2<br>37-1      |  |
| ELECTRICAL TIN PLATED<br>ELECTRICAL TIN PLATED<br>                                                                                                                                        |        | 17003<br>17003<br>17003<br>17003<br>17003<br>17003 | 37-6<br>37-5<br>37-4<br>37-3<br>37-2<br>37-1      |  |
| ELECTRICAL TIN PLATED<br>ELECTRICAL TIN PLATED<br>                                                                                                                                        |        | 17003<br>17003<br>17003<br>17003<br>17003<br>17003 | 37-6<br>37-5<br>37-4<br>37-3<br>37-2<br>37-1      |  |
| ELECTRICAL TIN PLATED<br>ELECTRICAL TIN PLATED<br>                                                                                                                                        |        | 17003<br>17003<br>17003<br>17003<br>17003<br>17003 | 37-6<br>37-5<br>37-4<br>37-3<br>37-2<br>37-1      |  |
| ELECTRICAL TIN PLATED<br>ELECTRICAL TIN PLATED<br>                                                                                                                                        |        | 17003<br>17003<br>17003<br>17003<br>17003<br>17003 | 37-6<br>37-5<br>37-4<br>37-3<br>37-2<br>37-1      |  |
| ELECTRICAL TIN PLATED<br>ELECTRICAL TIN PLATED<br>                                                                                                                                        | ,<br>, | 17003<br>17003<br>17003<br>17003<br>17003<br>P/    | 37-6<br>37-5<br>37-4<br>37-3<br>37-2<br>37-1<br>N |  |
| ELECTRICAL TIN PLATED<br>ELECTRICAL TIN PLATED<br>——— ②<br>ELECTRICAL TIN PLATED<br>——— ③<br>FINISH<br>TE Connectivity<br>187 SERIES<br>FASTON RECEPTACLE<br>—<br>E CODE DRAWING NO<br>費号 | ,<br>, | 17003<br>17003<br>17003<br>17003<br>17003<br>P/    | 37-6<br>37-5<br>37-4<br>37-3<br>37-2<br>37-1      |  |
| ELECTRICAL TIN PLATED<br>                                                                                                                                                                 | ,<br>, | 17003<br>17003<br>17003<br>17003<br>17003<br>P/    | 37-6<br>37-5<br>37-4<br>37-3<br>37-2<br>37-1<br>N |  |
| ELECTRICAL TIN PLATED<br>ELECTRICAL TIN PLATED<br>——— ②<br>ELECTRICAL TIN PLATED<br>——— ③<br>FINISH<br>TE Connectivity<br>187 SERIES<br>FASTON RECEPTACLE<br>—<br>E CODE DRAWING NO<br>選号 | ,<br>, | 17003<br>17003<br>17003<br>17003<br>17003<br>P/    | 37-6<br>37-5<br>37-4<br>37-2<br>37-2<br>37-1<br>N |  |