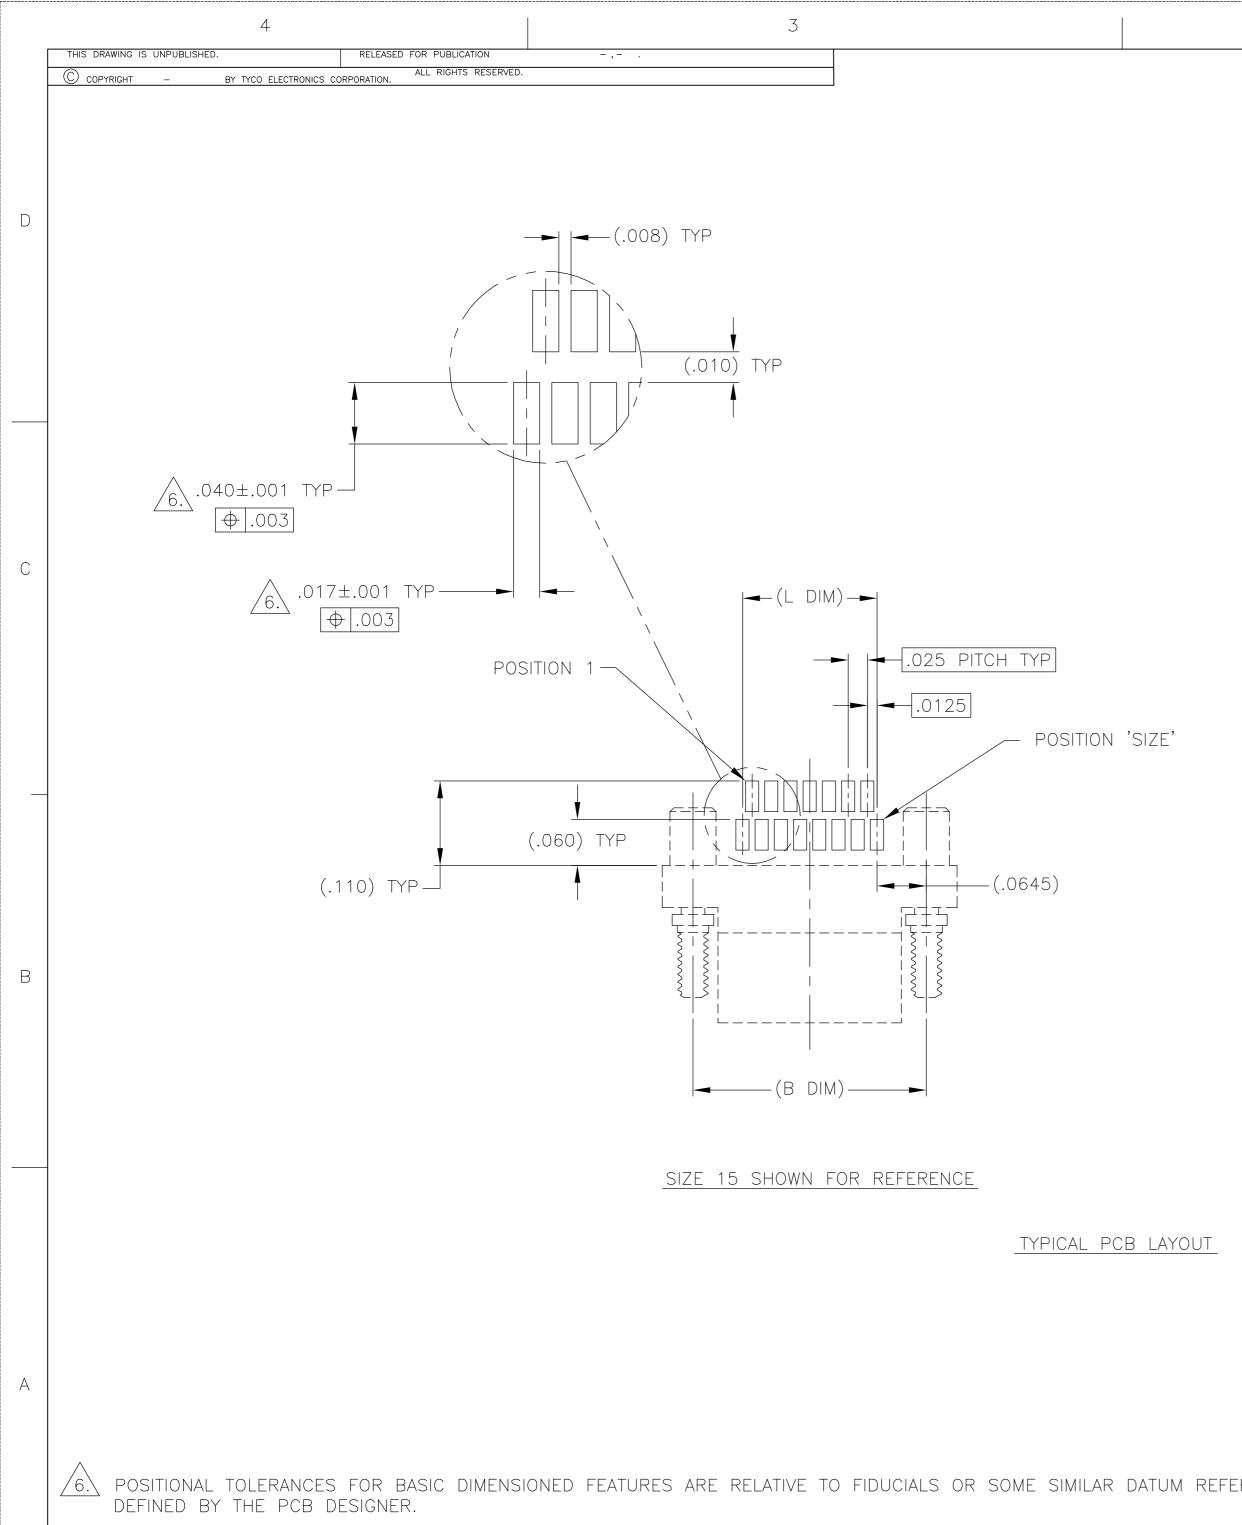

1589490

В

D

С

|          | 2                   | LOC                                                                 | DIST                              |                     | REVISION               | 1<br>S                               |                                    | ]         |
|----------|---------------------|---------------------------------------------------------------------|-----------------------------------|---------------------|------------------------|--------------------------------------|------------------------------------|-----------|
|          |                     | DF                                                                  | DO PLT                            |                     | DESCRIPTION            |                                      | DATE DWN APVD<br>12 MAY 04 CAS MKS |           |
|          |                     |                                                                     |                                   |                     |                        |                                      |                                    | D         |
|          |                     |                                                                     |                                   |                     | 10)                    |                                      |                                    |           |
|          |                     |                                                                     | Y                                 | <u> </u>            |                        |                                      |                                    |           |
|          |                     | (.                                                                  | 010)                              |                     |                        |                                      |                                    |           |
|          |                     |                                                                     |                                   | TYPICAL FC<br>ON SC | )OT PLACE<br>)LDER PAD |                                      |                                    | С         |
|          |                     |                                                                     |                                   |                     |                        |                                      |                                    |           |
|          | •                   |                                                                     |                                   |                     |                        |                                      |                                    |           |
|          | (.315)              |                                                                     |                                   |                     |                        |                                      |                                    |           |
|          |                     |                                                                     |                                   |                     |                        |                                      |                                    | 0 1589490 |
|          | V                   |                                                                     |                                   |                     |                        |                                      |                                    | В         |
|          |                     |                                                                     |                                   |                     |                        |                                      |                                    |           |
|          |                     |                                                                     |                                   |                     |                        |                                      |                                    |           |
|          |                     |                                                                     |                                   |                     |                        |                                      |                                    |           |
|          | THIS DRAWING IS A C | UNINCELLO DOCOMENT.                                                 | DWN<br>D. RYAN<br>CHK<br>S. KAIN  |                     | Electronics            | Tyco Electronics (<br>Harrisburg, PA | Corporation<br>17105               | A         |
|          | INCHES              | TOLERANCES UNLESS<br>OTHERWISE SPECIFIED:<br>0 PLC ± –<br>1 PLC ± – | APVD<br>M. STORRY<br>PRODUCT SPEC | 20 APR 01 NAME      |                        | EMBLY, HORIZONI<br>NT, TWO ROW DU    |                                    |           |
| ERENCE   |                     | $\begin{array}{cccccccccccccccccccccccccccccccccccc$                | APPLICATION SPEC                  | SIZE                |                        | PLASTIC OR MET                       |                                    |           |
| LIVLINGE | MATERIAL —          | ANGLES <u> </u>                                                     | WEIGHT                            |                     | 00779 <b>C-</b>        | 1589490                              |                                    |           |