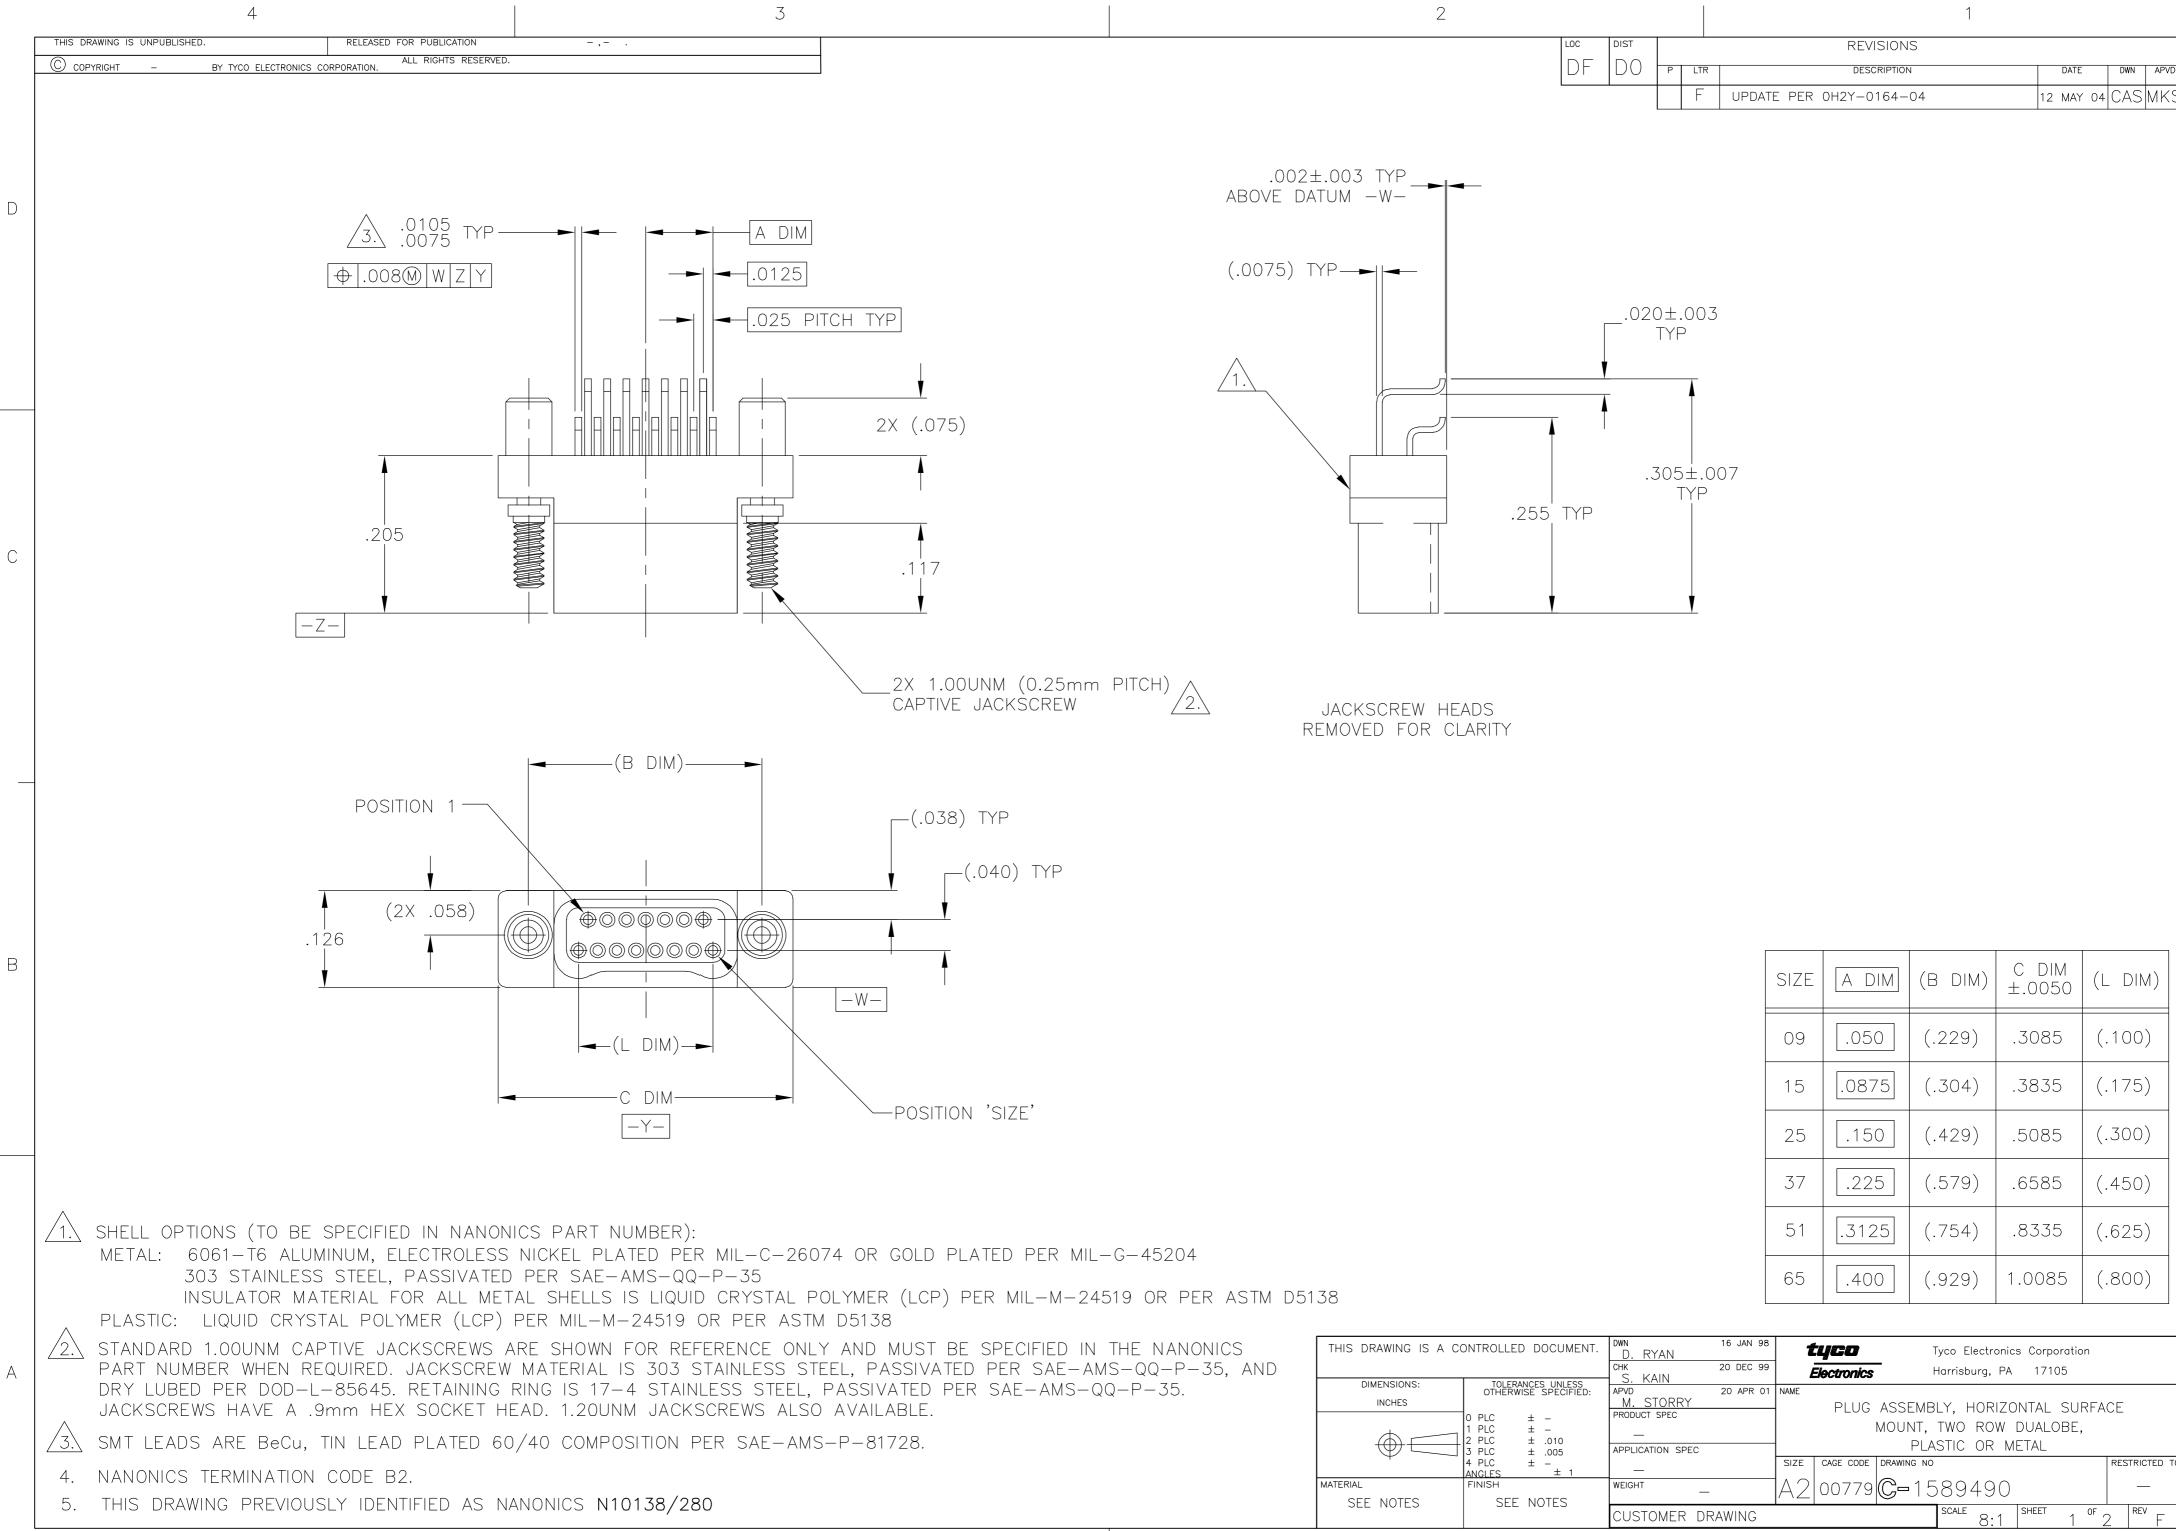

| SIZE | A DIM | (B DIM) | C DIM<br>±.0050 | (L DIM) |
|------|-------|---------|-----------------|---------|
| 09   | .050  | (.229)  | .3085           | (.100)  |
| 15   | .0875 | (.304)  | .3835           | (.175)  |
| 25   | .150  | (.429)  | .5085           | (.300)  |
| 37   | .225  | (.579)  | .6585           | (.450)  |
| 51   | .3125 | (.754)  | .8335           | (.625)  |
| 65   | .400  | (.929)  | 1.0085          | (.800)  |