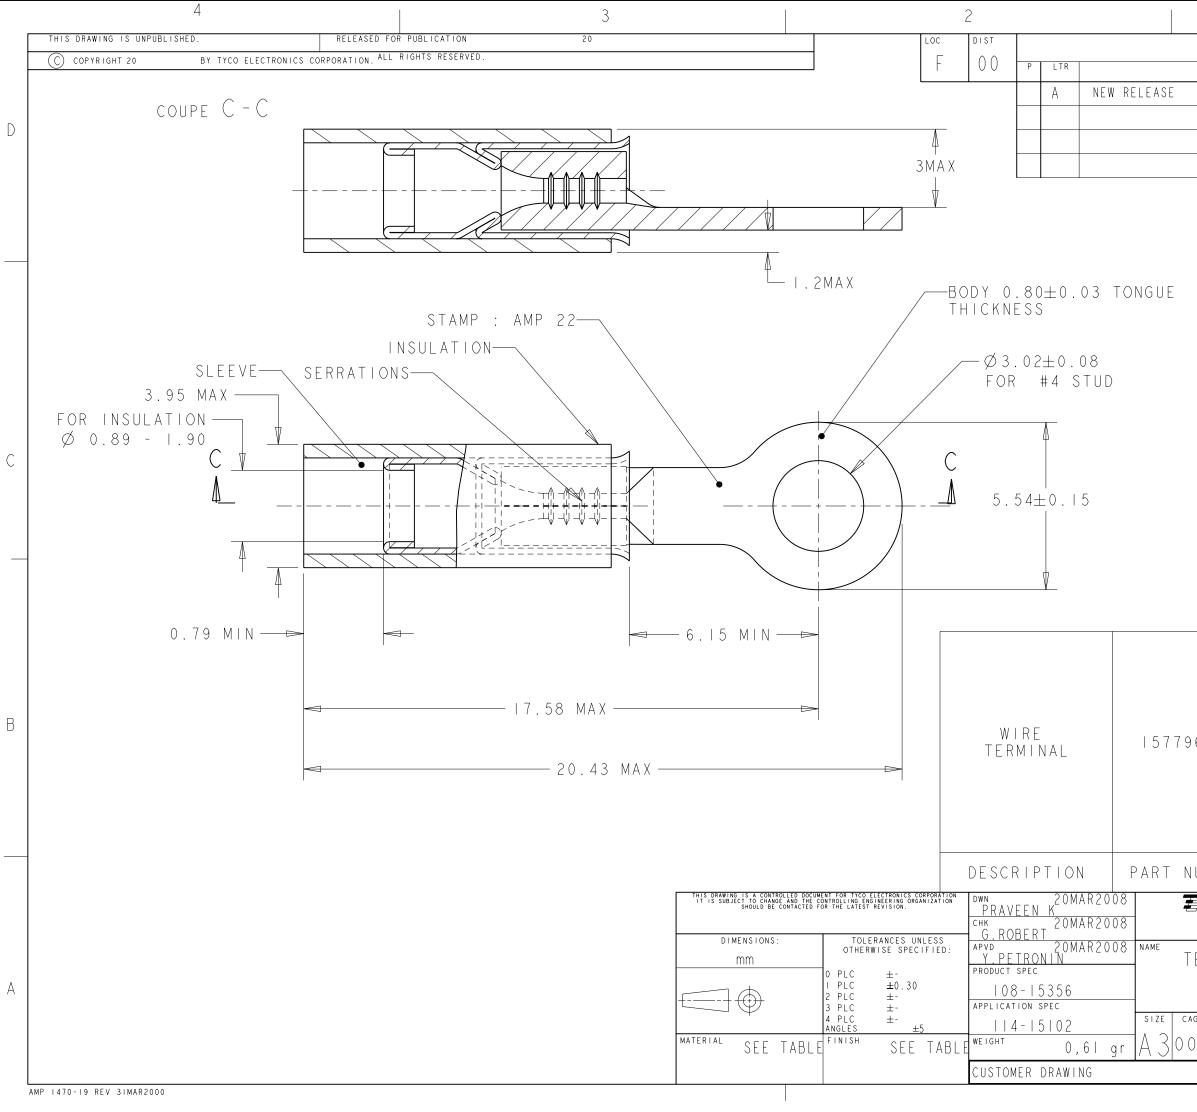

| REVISIONS                                                                       |                                                    | DATE      | DWN | APVD |   |
|---------------------------------------------------------------------------------|----------------------------------------------------|-----------|-----|------|---|
|                                                                                 |                                                    | 20MAR2008 | PK  | YP   |   |
|                                                                                 |                                                    |           |     |      |   |
|                                                                                 |                                                    |           |     |      | D |
|                                                                                 |                                                    |           |     |      |   |
|                                                                                 | SCALE                                              | 3:1       |     |      | С |
|                                                                                 |                                                    |           |     |      |   |
|                                                                                 | BODY : COPPER ANNEALED<br>FINISH : NICKEL PLATED   |           |     |      |   |
| 960-1                                                                           | SLEEVE : COPPER ANNEALED<br>FINISH : NICKEL PLATED |           |     |      | В |
|                                                                                 | INSULATION : PEEK<br>COLOR : BROWN                 |           |     |      |   |
| NUMBER                                                                          | MATERIAL & FINISH                                  |           |     |      |   |
| TYCO ELECTRONICS France SAS<br>Electronics BP 30039, 95301 CERGY-PONTOISE Cedex |                                                    |           |     |      |   |
| TERMINAL, PEEK PIDG STRATO,<br>24-22 AWG<br>-                                   |                                                    |           |     |      | A |
| CAGE CODE DRAWING NO RESTRICTED TO   0779 C= 1577960 -   SCALE SHEET   OF I     |                                                    |           |     |      |   |
|                                                                                 |                                                    |           |     | А    |   |