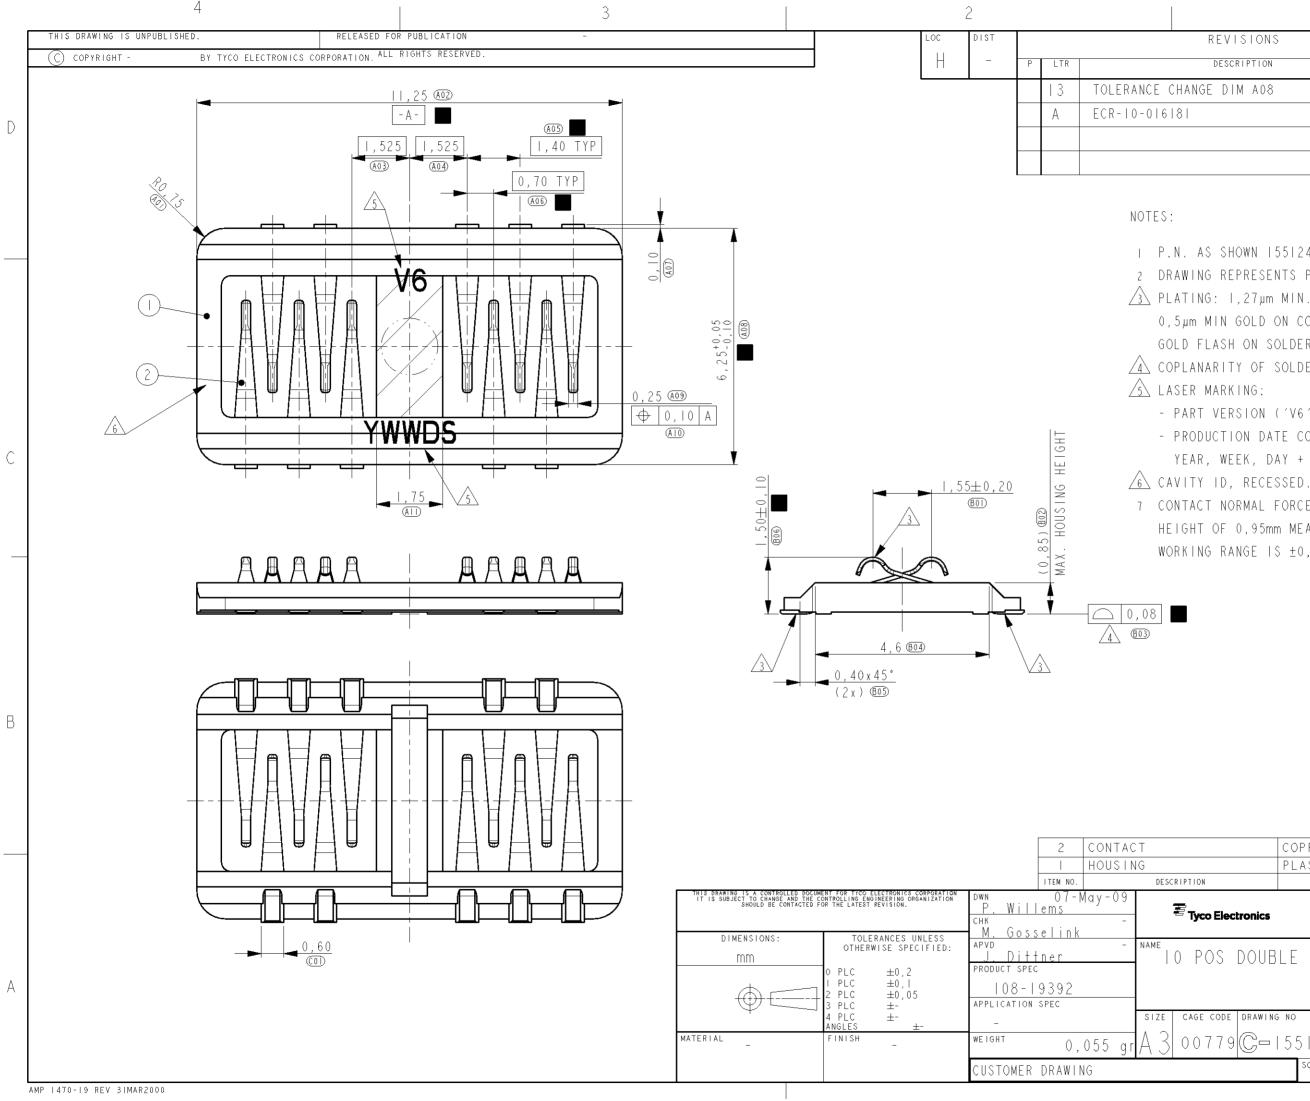

| I                             |           |     |      |   |
|-------------------------------|-----------|-----|------|---|
| REVISIONS                     |           |     |      |   |
| DESCRIPTION                   | DATE      | DWN | APVD |   |
| ANGE DIM A08                  | I2APR2010 | PW  | JD   |   |
|                               | 29JUL2010 | PW  | JD   |   |
|                               |           |     |      | D |
|                               |           |     |      |   |
|                               |           |     |      |   |
|                               |           |     |      |   |
|                               |           |     |      |   |
| . AS SHOWN 1551246-2.         |           |     |      |   |
| VING REPRESENTS PART VERSION  | V6.       |     |      |   |
| TING: 1,27µm MIN. NICKEL ALL  | OVER,     |     |      |   |
| um MIN GOLD ON CONTACT POINTS | S,        |     |      |   |
| ) FLASH ON SOLDER TAILS.      |           |     |      |   |
| LANARITY OF SOLDER SURFACES ( | ),08 MAX. |     |      |   |
| ER MARKING:                   |           |     |      |   |
| ART VERSION (´V6´),           |           |     |      |   |
| RODUCTION DATE CODE ('YWWDS'  |           |     |      |   |
| EAR, WEEK, DAY + DAY/NIGHT SH | HIFT)     |     |      | С |

7 CONTACT NORMAL FORCE 0,3N AT NOMINAL WORKING HEIGHT OF 0,95mm MEASURED FROM THE PWB. WORKING RANGE IS ±0,10mm (0,85 - 1,05mm)

|                  | COPPER ALLOY GOLD PLATED                                    | 3 |
|------------------|-------------------------------------------------------------|---|
|                  | PLASTIC, GF -                                               |   |
| TION             | MATERIAL FINISH                                             |   |
| Tyco Electronics | Tyco Electronics Corporation<br>´s-Hertogenbosch, Nederland |   |
| POS DOUB         | LE ROW B+B CONNECTOR                                        | A |
| AGE CODE DRAWING |                                                             | 0 |
| 0779C-I          |                                                             |   |
|                  | SCALE 0 : SHEET OF 3 REV A                                  |   |