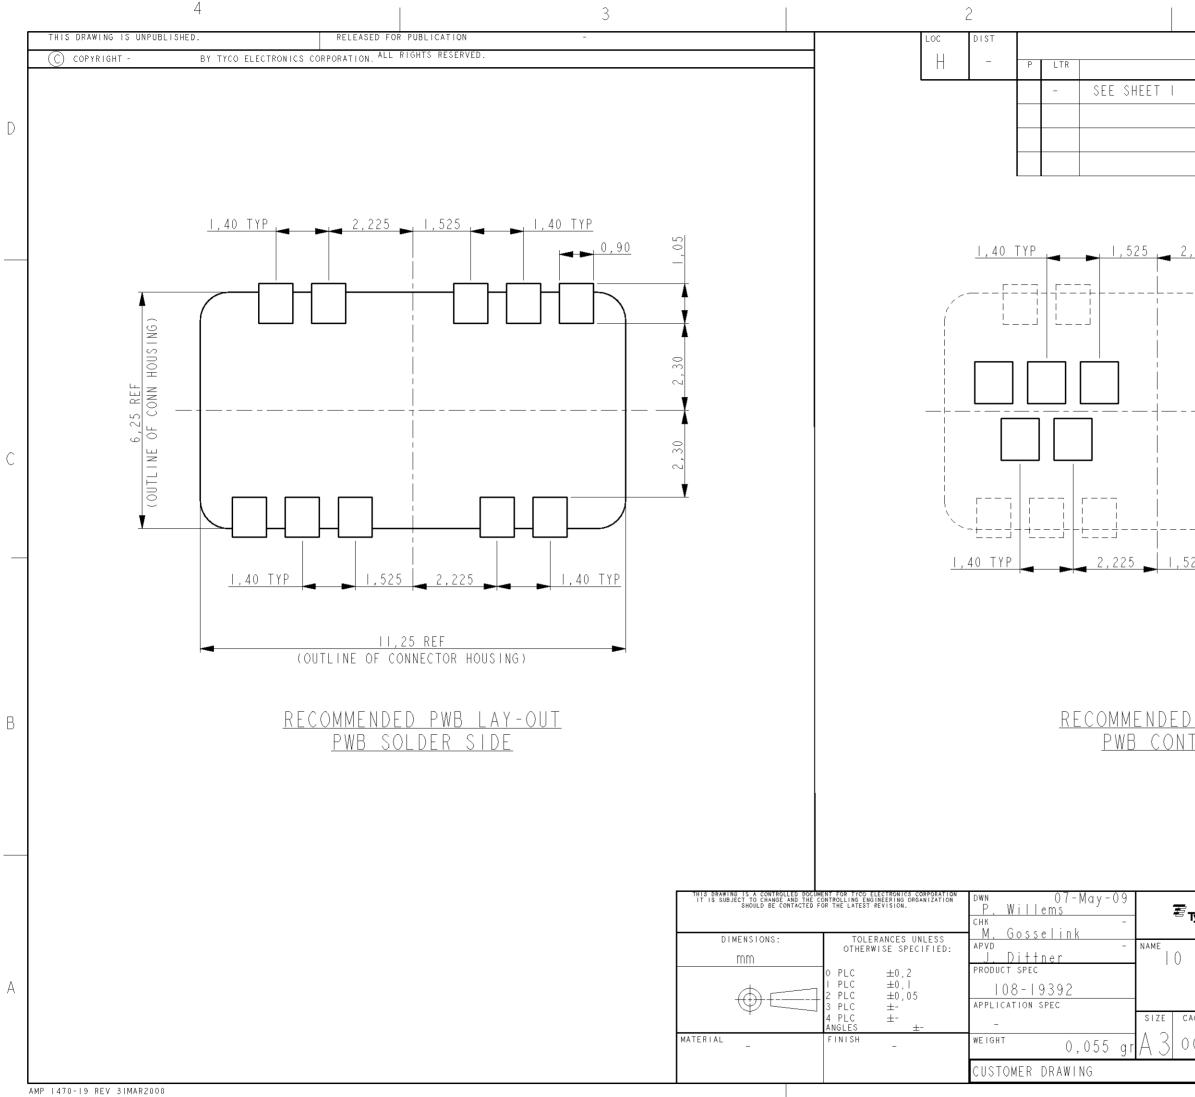

В

| REVISIONS                            |         |         |        |   |
|--------------------------------------|---------|---------|--------|---|
| DESCRIPTION                          | DATE    | DWN     | APVD   |   |
|                                      | -       | -       | -      |   |
|                                      |         |         |        |   |
|                                      |         |         |        | D |
|                                      |         |         |        |   |
|                                      |         |         |        |   |
|                                      |         |         |        |   |
|                                      |         |         |        |   |
| , 225 I, 40 TYP                      |         |         |        |   |
|                                      |         |         |        |   |
|                                      |         |         |        |   |
|                                      |         |         |        |   |
|                                      | - 0     |         |        |   |
|                                      | 0, 0    |         |        |   |
|                                      |         |         |        |   |
|                                      |         |         |        |   |
|                                      | , 50    |         |        | C |
|                                      |         |         |        |   |
|                                      |         |         |        |   |
|                                      |         |         |        |   |
|                                      |         |         |        |   |
| 1,40 TYP                             |         |         |        |   |
|                                      |         |         |        |   |
|                                      |         |         |        |   |
|                                      |         |         |        |   |
|                                      |         |         |        |   |
|                                      |         |         |        |   |
| <u>) PWB LAY-OUT</u>                 |         |         |        | В |
| tact side                            |         |         |        |   |
|                                      |         |         |        |   |
|                                      |         |         |        |   |
|                                      |         |         |        |   |
|                                      |         |         |        |   |
|                                      |         |         |        |   |
|                                      | _       |         |        |   |
| Tyco Electronics<br>Tyco Electronics |         |         |        |   |
|                                      |         |         |        |   |
| POS DOUBLE ROW B+B (                 | CONNECT | OR      |        |   |
| -                                    |         |         |        | А |
| AGE CODE DRAWING NO                  |         | RESTRIC | TED TO |   |
| 0779 C-1551246                       |         | -       |        |   |
|                                      | et of   | RE      | V A    |   |
|                                      | 2 OF    | 5       | A      |   |