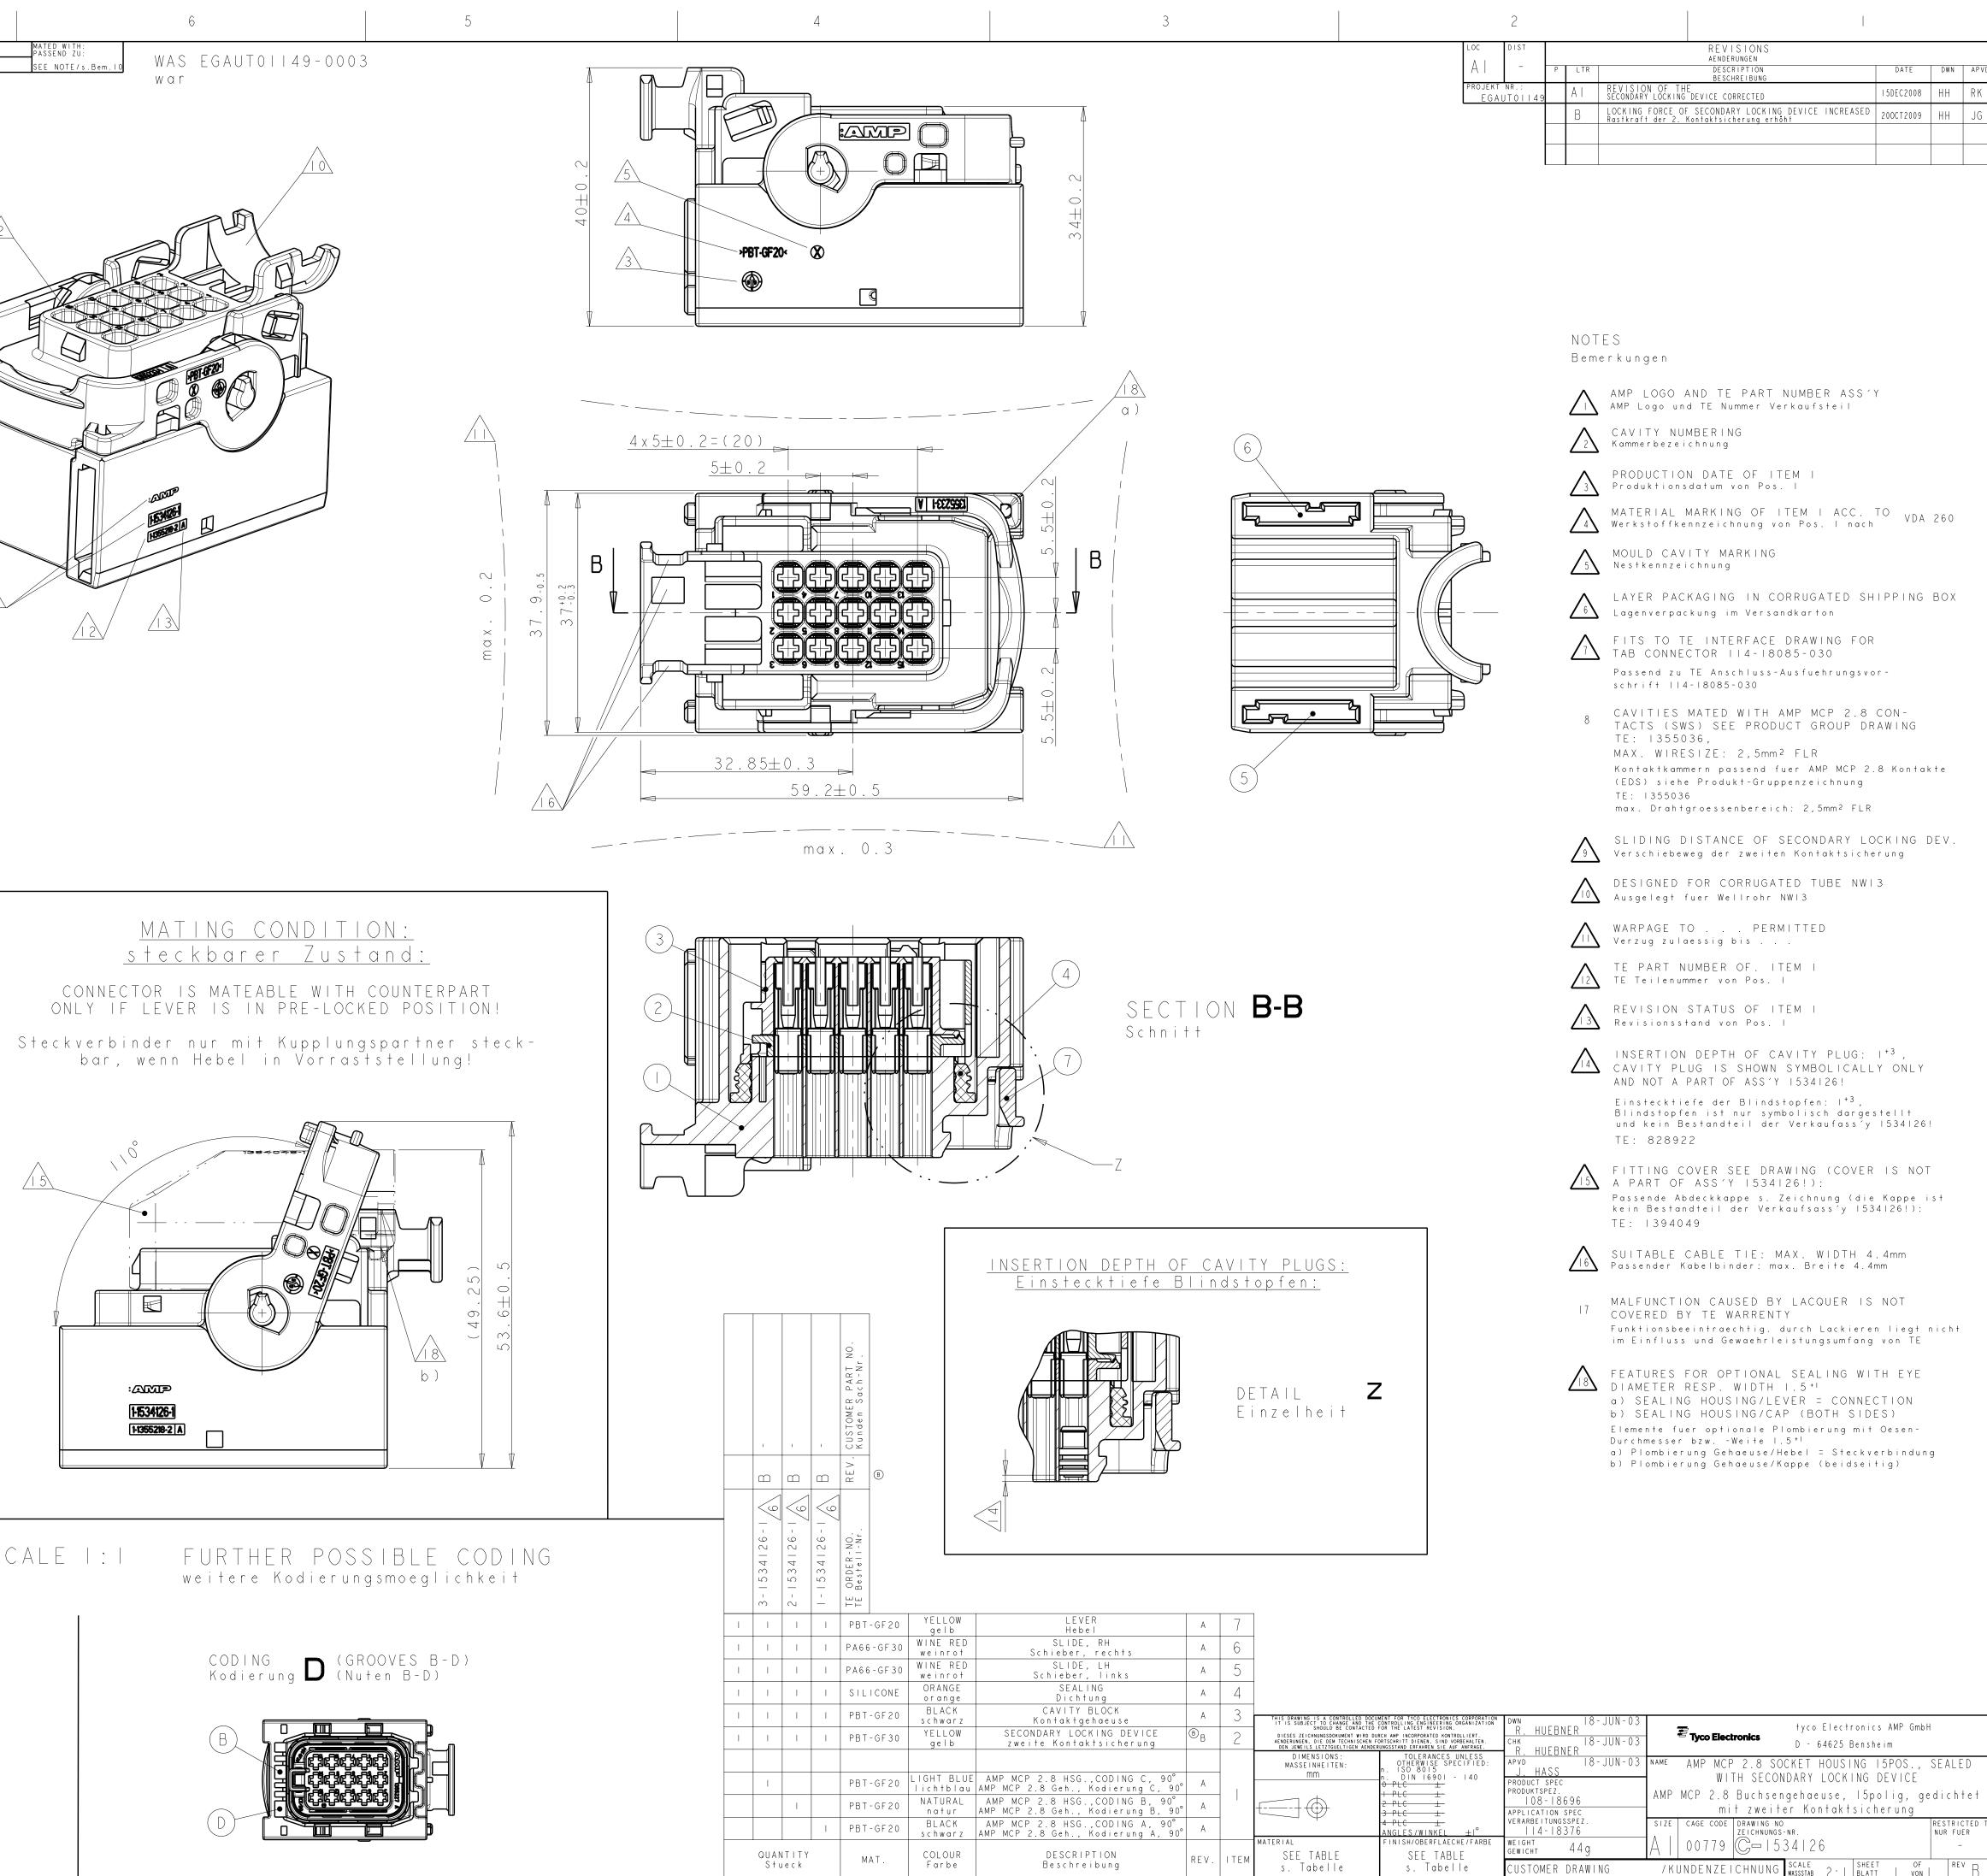

| UMENT FOR TYCO ELECTRONICS CORPORATION<br>CONTROLING ENGINEERING ORGANIZATION<br>FOR THE LATEST REVISION.<br>URCH AMP INCORPORATED KONTROLLIERT.<br>FORTSCHRITT DIENM, SID VORBEHALTEN.<br>RUNGSSTAND ERFAHREN SIE AUF ANFRAGE. | DWN 18-JUN-03<br>R. HUEBNER<br>снк 18-JUN-03<br>R. HUEBNER                                 | Tyco Electronicstyco Electronics AMP GmbHD - 64625 Bensheim                                                                                                                                                                                                                                                                                                                                                                                                                                                                                                                                                                                                                                                                                                                                                                                                                                                                                                                                                                                                                                                                                                                                                                                                                                                                                                                                                                                                                                                                                                                                                                                                                                                                                                                                                                                                                                                                                                                                                                                                                                                                    | ł                              |
|---------------------------------------------------------------------------------------------------------------------------------------------------------------------------------------------------------------------------------|--------------------------------------------------------------------------------------------|--------------------------------------------------------------------------------------------------------------------------------------------------------------------------------------------------------------------------------------------------------------------------------------------------------------------------------------------------------------------------------------------------------------------------------------------------------------------------------------------------------------------------------------------------------------------------------------------------------------------------------------------------------------------------------------------------------------------------------------------------------------------------------------------------------------------------------------------------------------------------------------------------------------------------------------------------------------------------------------------------------------------------------------------------------------------------------------------------------------------------------------------------------------------------------------------------------------------------------------------------------------------------------------------------------------------------------------------------------------------------------------------------------------------------------------------------------------------------------------------------------------------------------------------------------------------------------------------------------------------------------------------------------------------------------------------------------------------------------------------------------------------------------------------------------------------------------------------------------------------------------------------------------------------------------------------------------------------------------------------------------------------------------------------------------------------------------------------------------------------------------|--------------------------------|
| TOLERANCES UNLESS<br>OTHERWISE SPECIFIED:<br>n. ISO 8015<br>_n. DIN 16901 - 140<br><del>0 PLC<br/>1 PLC<br/>3 PLC</del>                                                                                                         | APVD 18-JUN-03<br>J. HASS<br>PRODUCT SPEC<br>PRODUKTSPEZ.<br>108-18696<br>APPLICATION SPEC | NAME AMP MCP 2.8 SOCKET HOUSING I5POS.,<br>WITH SECONDARY LOCKING DEVICE<br>AMP MCP 2.8 Buchsengehaeuse, I5polig, ge<br>mit zweiter Kontaktsicherung                                                                                                                                                                                                                                                                                                                                                                                                                                                                                                                                                                                                                                                                                                                                                                                                                                                                                                                                                                                                                                                                                                                                                                                                                                                                                                                                                                                                                                                                                                                                                                                                                                                                                                                                                                                                                                                                                                                                                                           | SEALED<br>edichtet             |
| <mark>4 PLC ⊥-</mark><br>ANGLES/WINKEL ±1°<br>FINISH/OBERFLAECHE/FARBE<br>SEE TABLE                                                                                                                                             | verarbeitungsspez.<br>II4-I8376<br>weight<br>gewicht 44g                                   | A 00779 Condition Strate Strat | RESTRICTED TO<br>NUR FUER<br>- |
| s. Tabelle                                                                                                                                                                                                                      | CUSTOMER DRAWING                                                                           | /KUNDENZEICHNUNG MASSSTAB 2:  BLATT   VON                                                                                                                                                                                                                                                                                                                                                                                                                                                                                                                                                                                                                                                                                                                                                                                                                                                                                                                                                                                                                                                                                                                                                                                                                                                                                                                                                                                                                                                                                                                                                                                                                                                                                                                                                                                                                                                                                                                                                                                                                                                                                      | I <sup>rev</sup> B             |