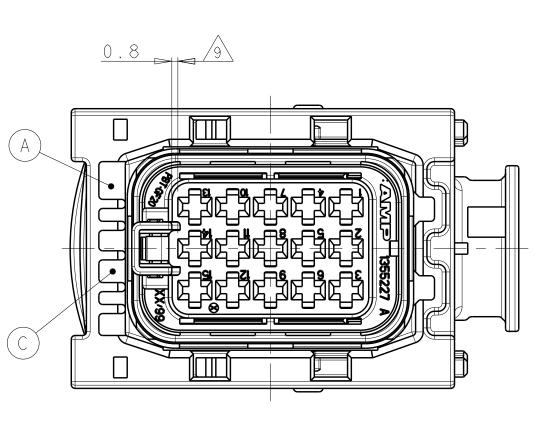

| UMENT FOR TYCO ELECTRONICS CORPORATION<br>CONTROLING ENGINEERING ORGANIZATION<br>FOR THE LATEST REVISION.<br>URCH AMP INCORPORATED KONTROLLIERT.<br>FORTSCHRITT DIENM, SID VORBEHALTEN.<br>RUNGSSTAND ERFAHREN SIE AUF ANFRAGE. | DWN 18-JUN-03<br>R. HUEBNER<br>снк 18-JUN-03<br>R. HUEBNER                                 | Tyco Electronicstyco Electronics AMP GmbHD - 64625 Bensheim                                                                                                                                                                                                                                                                                                                                                                                                                                                                                                                                                                                                                                                                                                                                                                                                                                                                                                                                                                                                                                                                                                                                                                                                                                                                                                                                                                                                                                                                                                                                                                                                                                                                                                                                                                                                                                                                                                                                                                                                                                                                    | ł                              |
|---------------------------------------------------------------------------------------------------------------------------------------------------------------------------------------------------------------------------------|--------------------------------------------------------------------------------------------|--------------------------------------------------------------------------------------------------------------------------------------------------------------------------------------------------------------------------------------------------------------------------------------------------------------------------------------------------------------------------------------------------------------------------------------------------------------------------------------------------------------------------------------------------------------------------------------------------------------------------------------------------------------------------------------------------------------------------------------------------------------------------------------------------------------------------------------------------------------------------------------------------------------------------------------------------------------------------------------------------------------------------------------------------------------------------------------------------------------------------------------------------------------------------------------------------------------------------------------------------------------------------------------------------------------------------------------------------------------------------------------------------------------------------------------------------------------------------------------------------------------------------------------------------------------------------------------------------------------------------------------------------------------------------------------------------------------------------------------------------------------------------------------------------------------------------------------------------------------------------------------------------------------------------------------------------------------------------------------------------------------------------------------------------------------------------------------------------------------------------------|--------------------------------|
| TOLERANCES UNLESS<br>OTHERWISE SPECIFIED:<br>n. ISO 8015<br>_n. DIN 16901 - 140<br><del>0 PLC<br/>1 PLC<br/>3 PLC</del>                                                                                                         | APVD 18-JUN-03<br>J. HASS<br>PRODUCT SPEC<br>PRODUKTSPEZ.<br>108-18696<br>APPLICATION SPEC | NAME AMP MCP 2.8 SOCKET HOUSING I5POS.,<br>WITH SECONDARY LOCKING DEVICE<br>AMP MCP 2.8 Buchsengehaeuse, I5polig, ge<br>mit zweiter Kontaktsicherung                                                                                                                                                                                                                                                                                                                                                                                                                                                                                                                                                                                                                                                                                                                                                                                                                                                                                                                                                                                                                                                                                                                                                                                                                                                                                                                                                                                                                                                                                                                                                                                                                                                                                                                                                                                                                                                                                                                                                                           | SEALED<br>edichtet             |
| <mark>4 PLC ⊥-</mark><br>ANGLES/WINKEL ±1°<br>FINISH/OBERFLAECHE/FARBE<br>SEE TABLE                                                                                                                                             | verarbeitungsspez.<br>II4-I8376<br>weight<br>gewicht 44g                                   | A 00779 Condition Strate Strat | RESTRICTED TO<br>NUR FUER<br>- |
| s. Tabelle                                                                                                                                                                                                                      | CUSTOMER DRAWING                                                                           | /KUNDENZEICHNUNG MASSSTAB 2:  BLATT   VON                                                                                                                                                                                                                                                                                                                                                                                                                                                                                                                                                                                                                                                                                                                                                                                                                                                                                                                                                                                                                                                                                                                                                                                                                                                                                                                                                                                                                                                                                                                                                                                                                                                                                                                                                                                                                                                                                                                                                                                                                                                                                      | I <sup>rev</sup> B             |