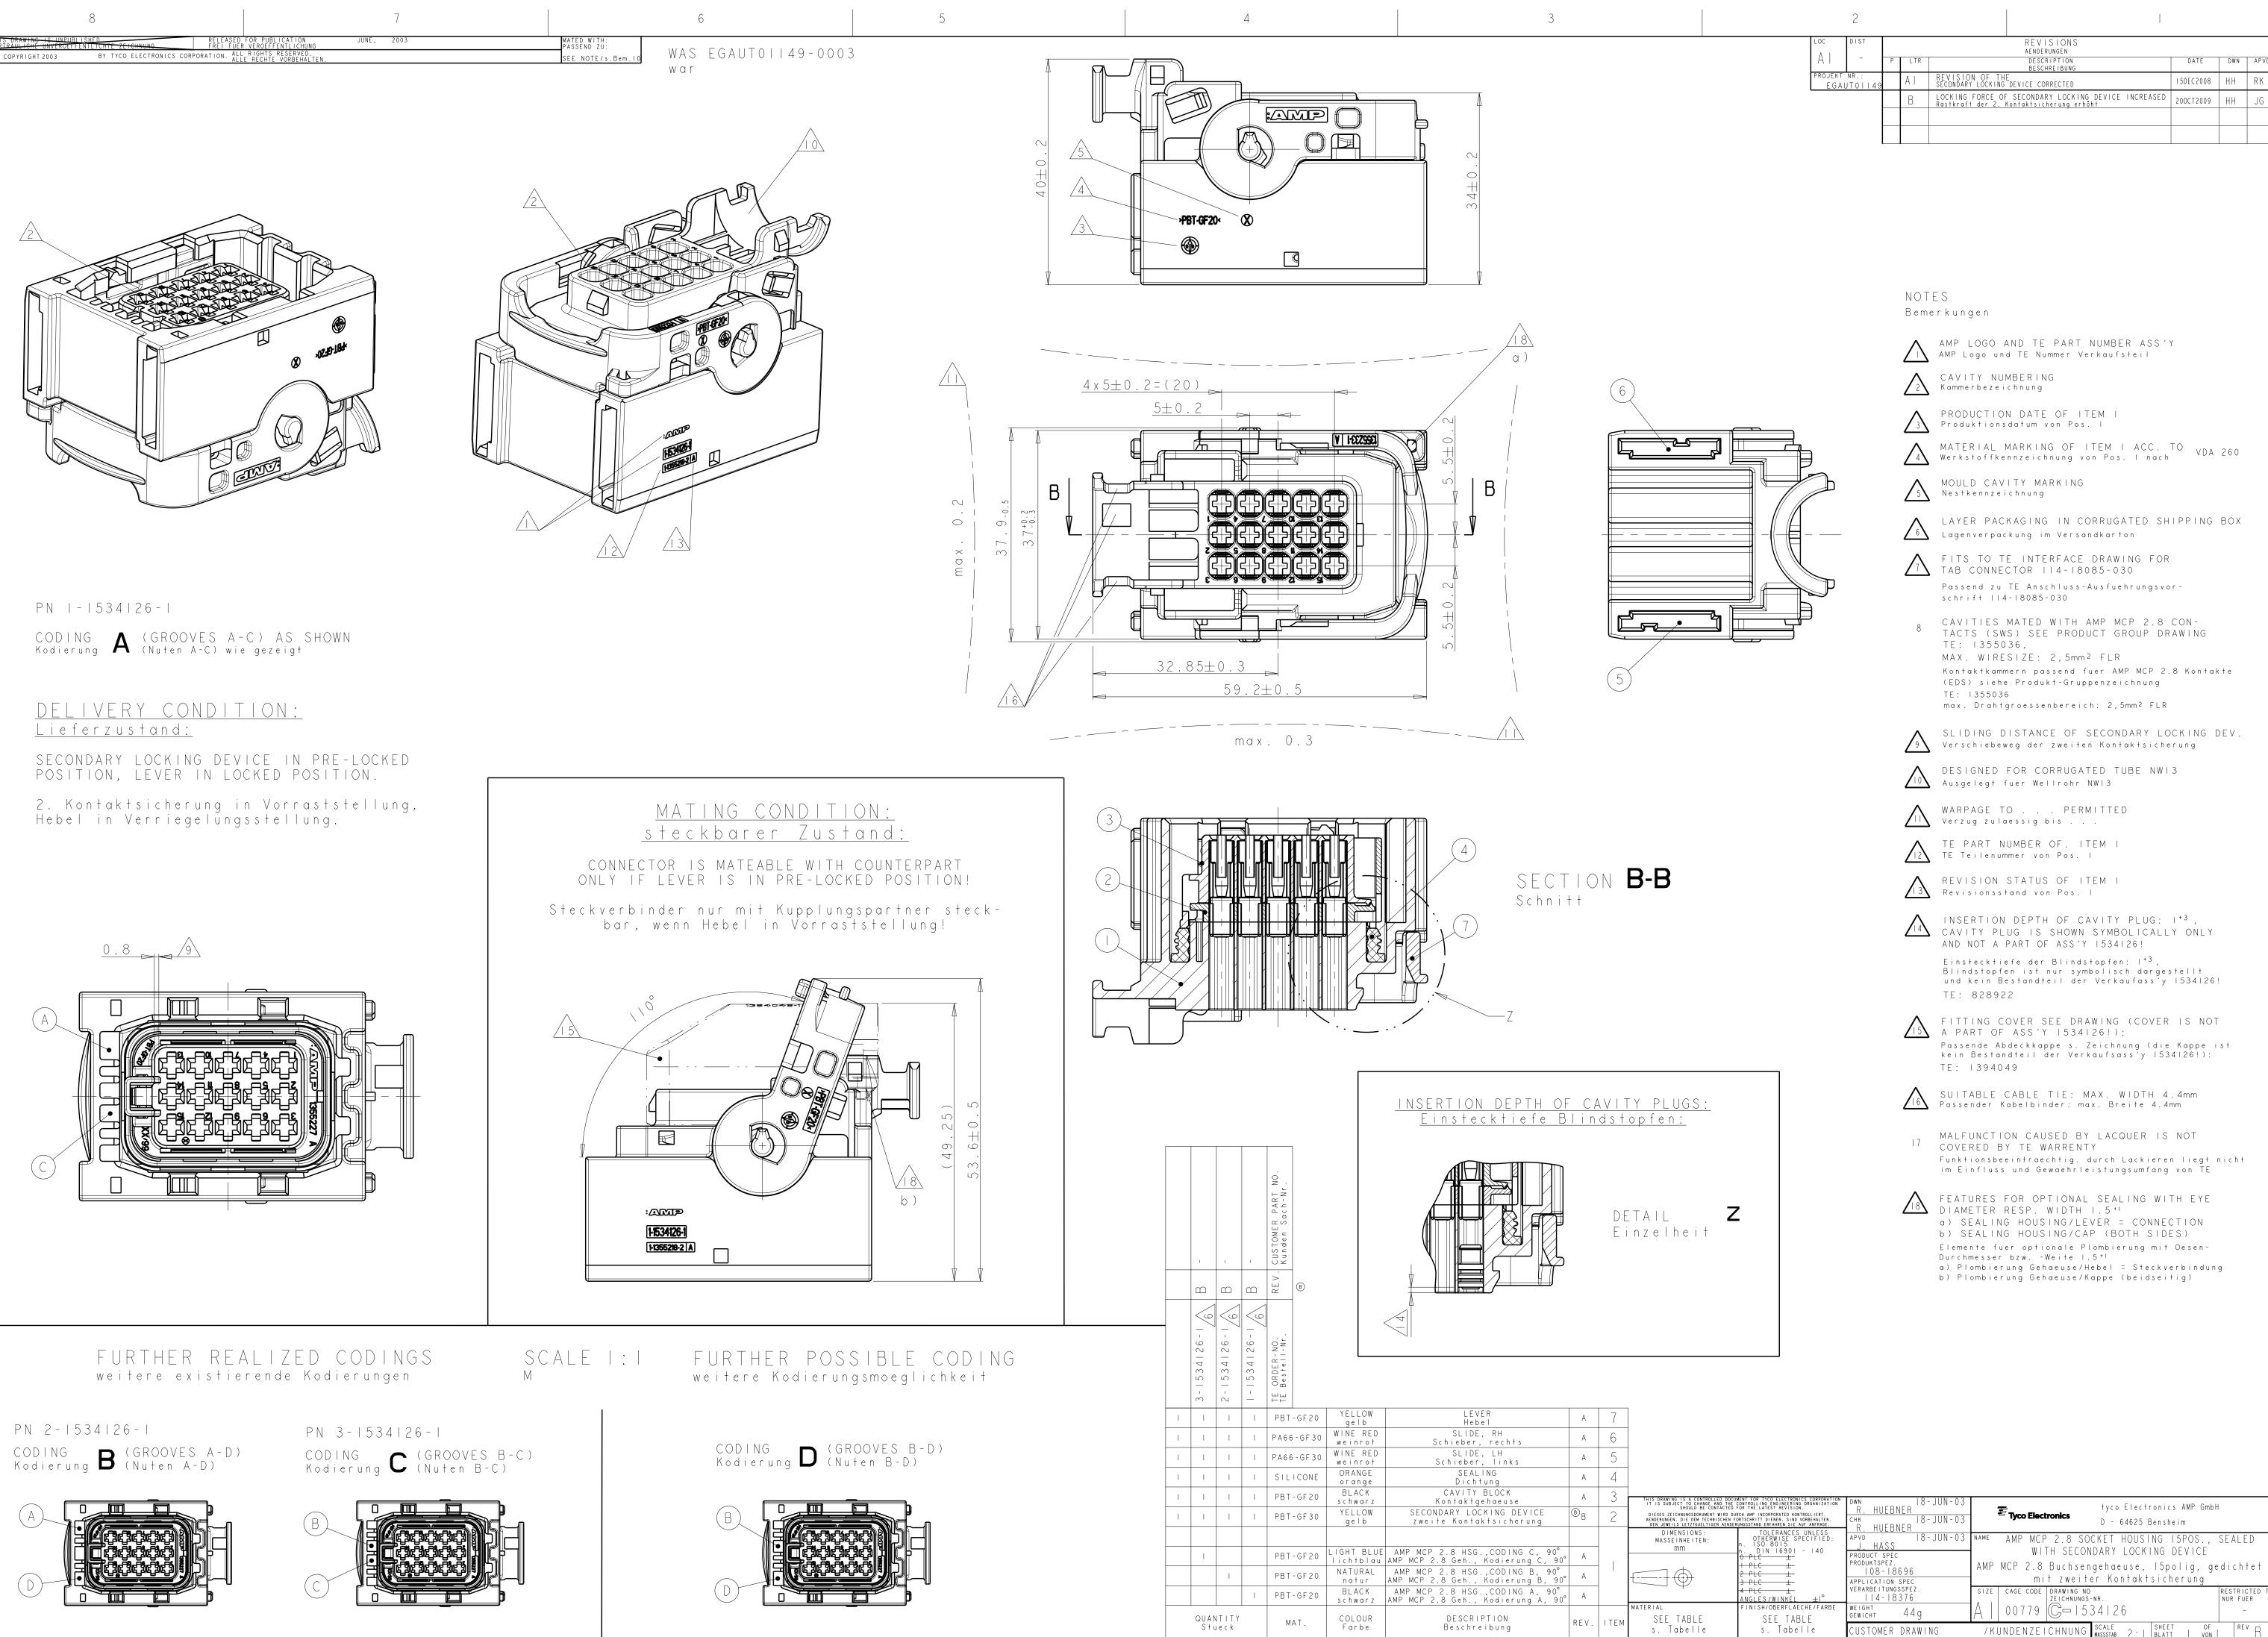

| UMENT FOR TYCO ELECTRONICS CORPORATION<br>CONTROLING ENGINEERING ORGANIZATION<br>FOR THE LATEST REVISION.<br>URCH AMP INCORPORATED KONTROLLIERT.<br>FORTSCHRITT DIENM, SID VORBEHALTEN.<br>RUNGSSTAND ERFAHREN SIE AUF ANFRAGE. | DWN 18-JUN-03<br>R. HUEBNER<br>снк 18-JUN-03<br>R. HUEBNER                                 | Tyco Electronicstyco Electronics AMP GmbHD - 64625 Bensheim                                                                                                                                                                                                                                                                                                                                                                                                                                                                                                                                                                                                                                                                                                                                                                                                                                                                                                                                                                                                                                                                                                                                                                                                                                                                                                                                                                                                                                                                                                                                                                                                                                                                                                                                                                                                                                                                                                                                                                                                                                                                    | ł                              |
|---------------------------------------------------------------------------------------------------------------------------------------------------------------------------------------------------------------------------------|--------------------------------------------------------------------------------------------|--------------------------------------------------------------------------------------------------------------------------------------------------------------------------------------------------------------------------------------------------------------------------------------------------------------------------------------------------------------------------------------------------------------------------------------------------------------------------------------------------------------------------------------------------------------------------------------------------------------------------------------------------------------------------------------------------------------------------------------------------------------------------------------------------------------------------------------------------------------------------------------------------------------------------------------------------------------------------------------------------------------------------------------------------------------------------------------------------------------------------------------------------------------------------------------------------------------------------------------------------------------------------------------------------------------------------------------------------------------------------------------------------------------------------------------------------------------------------------------------------------------------------------------------------------------------------------------------------------------------------------------------------------------------------------------------------------------------------------------------------------------------------------------------------------------------------------------------------------------------------------------------------------------------------------------------------------------------------------------------------------------------------------------------------------------------------------------------------------------------------------|--------------------------------|
| TOLERANCES UNLESS<br>OTHERWISE SPECIFIED:<br>n. ISO 8015<br>_n. DIN 16901 - 140<br><del>0 PLC<br/>1 PLC<br/>3 PLC</del>                                                                                                         | APVD 18-JUN-03<br>J. HASS<br>PRODUCT SPEC<br>PRODUKTSPEZ.<br>108-18696<br>APPLICATION SPEC | NAME AMP MCP 2.8 SOCKET HOUSING I5POS.,<br>WITH SECONDARY LOCKING DEVICE<br>AMP MCP 2.8 Buchsengehaeuse, I5polig, ge<br>mit zweiter Kontaktsicherung                                                                                                                                                                                                                                                                                                                                                                                                                                                                                                                                                                                                                                                                                                                                                                                                                                                                                                                                                                                                                                                                                                                                                                                                                                                                                                                                                                                                                                                                                                                                                                                                                                                                                                                                                                                                                                                                                                                                                                           | SEALED<br>edichtet             |
| <mark>4 PLC ⊥-</mark><br>ANGLES/WINKEL ±1°<br>FINISH/OBERFLAECHE/FARBE<br>SEE TABLE                                                                                                                                             | verarbeitungsspez.<br>II4-I8376<br>weight<br>gewicht 44g                                   | A 00779 Condition Strate Strat | RESTRICTED TO<br>NUR FUER<br>- |
| s. Tabelle                                                                                                                                                                                                                      | CUSTOMER DRAWING                                                                           | /KUNDENZEICHNUNG MASSSTAB 2:  BLATT   VON                                                                                                                                                                                                                                                                                                                                                                                                                                                                                                                                                                                                                                                                                                                                                                                                                                                                                                                                                                                                                                                                                                                                                                                                                                                                                                                                                                                                                                                                                                                                                                                                                                                                                                                                                                                                                                                                                                                                                                                                                                                                                      | I <sup>rev</sup> B             |