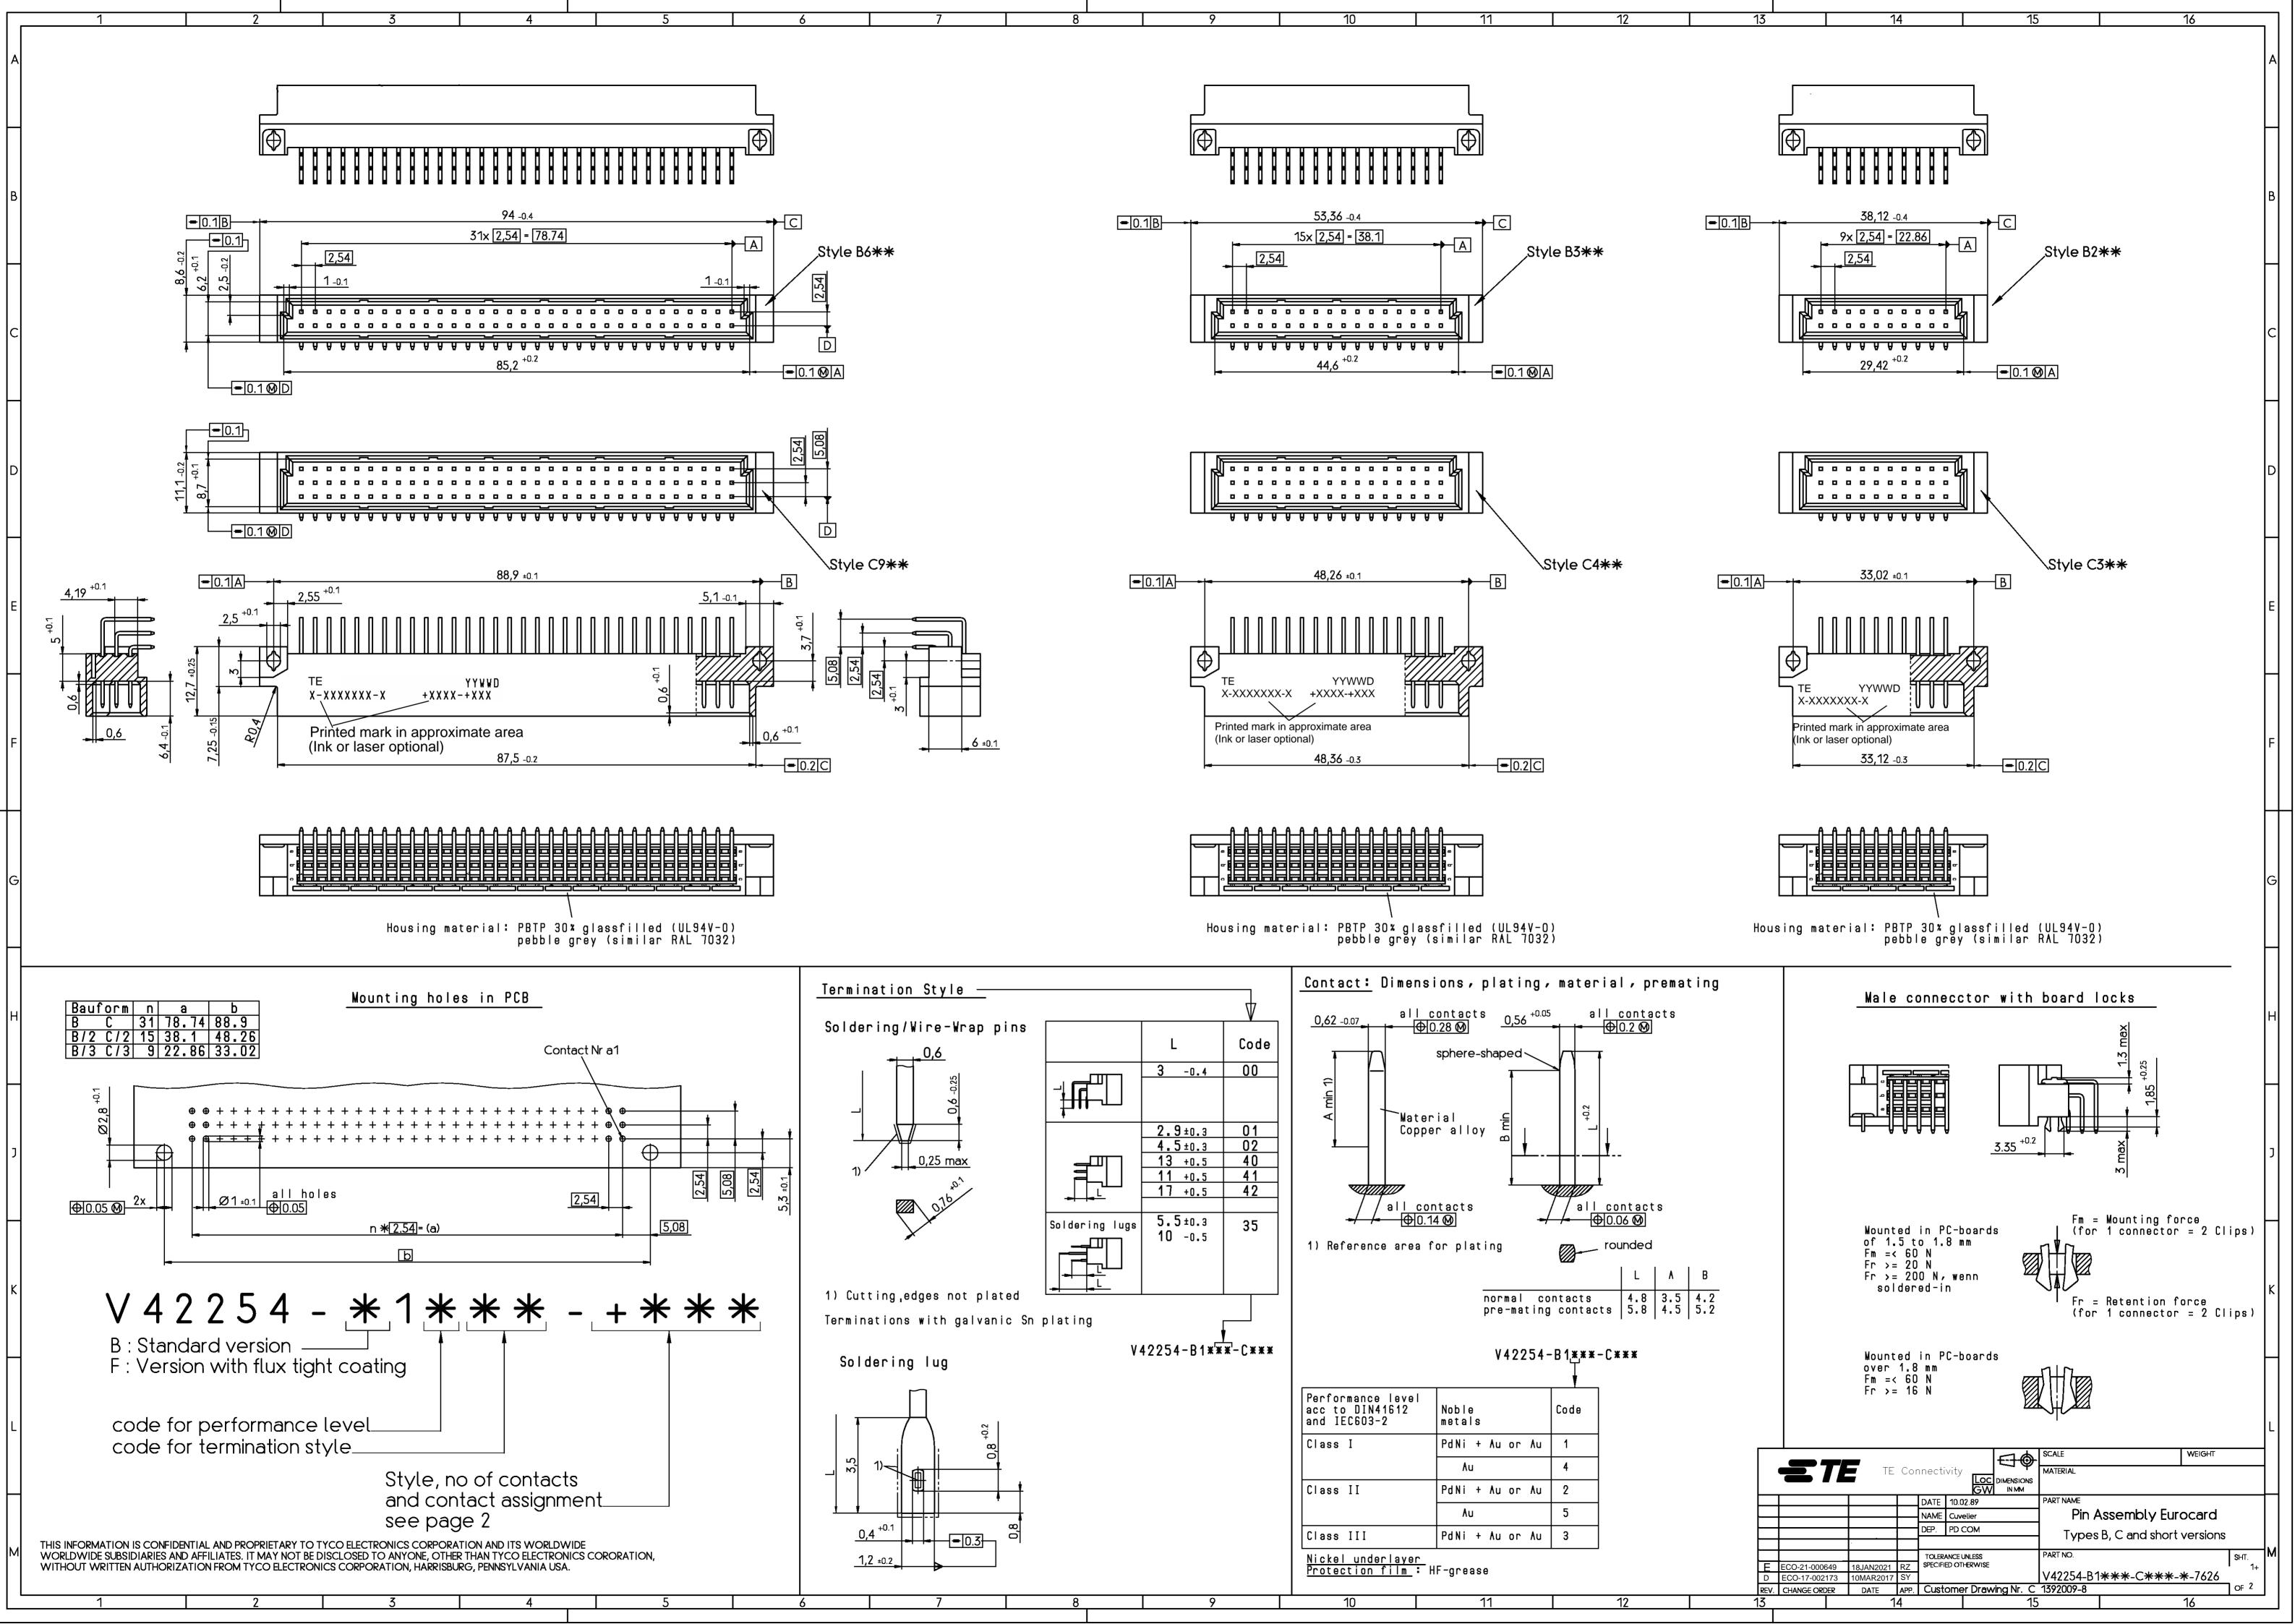

| on the second se | oprimition of                           | or le & Mumber<br>Ostions der<br>Terminotion Dosts                            | 00000000000000000000000000000000000000                     | Stancer of e-Walling<br>Board Locks Level