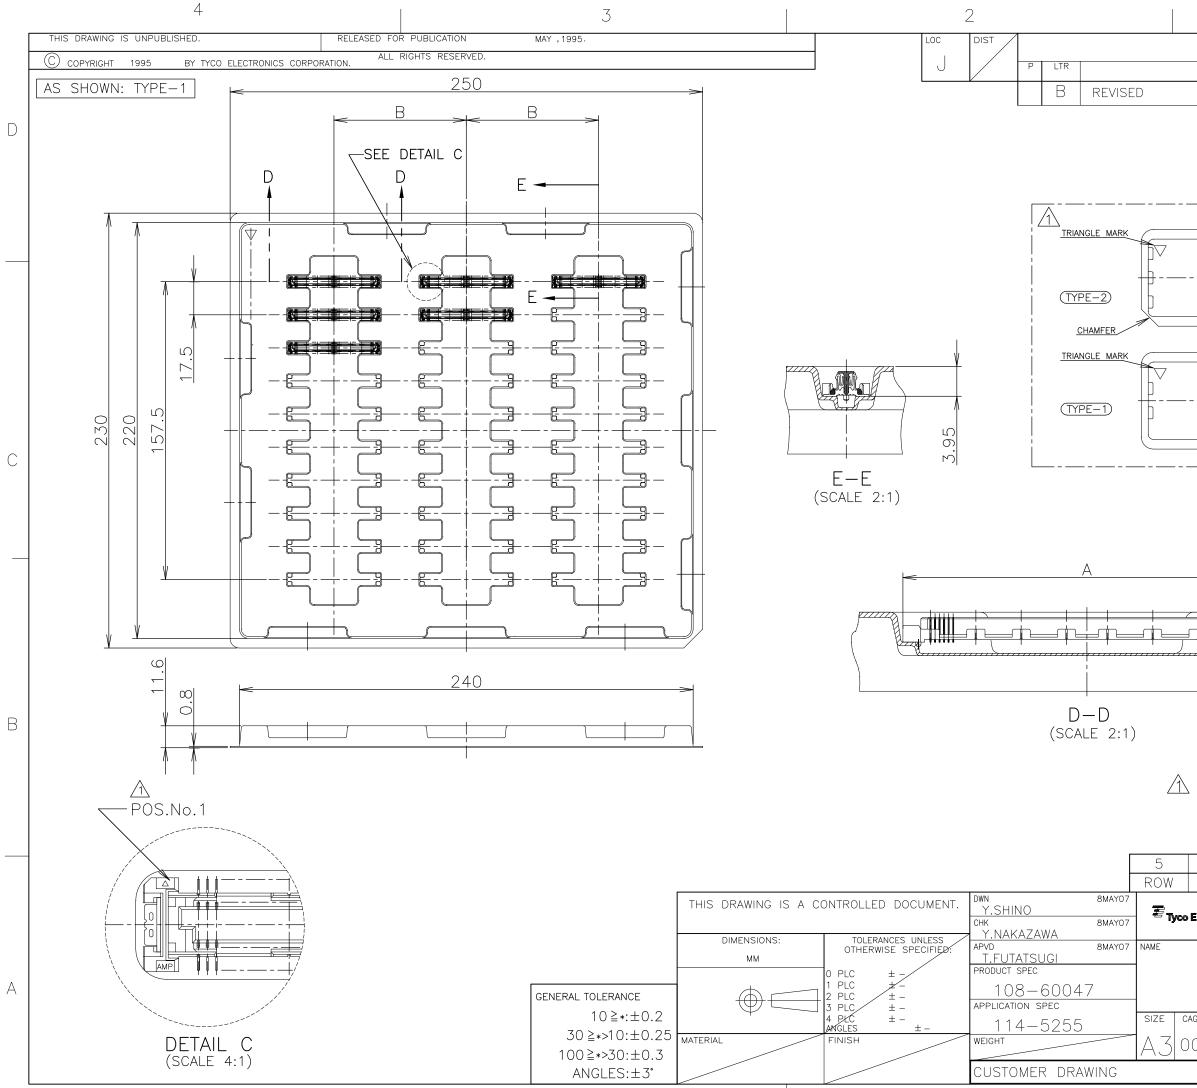

AMP 1470-19 REV 31MAR2000

| REVISIONS<br>DESCRIPTION<br>DATE<br>UMA<br>APUD<br>1 JUNO7 Y.S Y.N<br>D<br>COMMERE<br>COMMERE<br>COMMERE<br>COMMERE<br>COMMERE<br>COMMERE<br>COMMERE<br>COMMERE<br>COMMERE<br>COMMERE<br>COMMERE<br>COMMERE<br>COMMERE<br>COMMERE<br>COMMERE<br>COMMERE<br>COMMERE<br>COMMERE<br>COMMERE<br>COMMERE<br>COMMERE<br>COMMERE<br>COMMERE<br>COMMERE<br>COMMERE<br>COMMERE<br>COMMERE<br>COMMERE<br>COMMERE<br>COMMERE<br>COMMERE<br>COMMERE<br>COMMERE<br>COMMERE<br>COMMERE<br>COMMERE<br>COMMERE<br>COMMERE<br>COMMERE<br>COMMERE<br>COMMERE<br>COMMERE<br>COMMERE<br>COMMERE<br>COMMERE<br>COMMERE<br>COMMERE<br>COMMERE<br>COMMERE<br>COMMERE<br>COMMERE<br>COMMERE<br>COMMERE<br>COMMERE<br>COMMERE<br>COMMERE<br>COMMERE<br>COMMERE<br>COMMERE<br>COMMERE<br>COMMERE<br>COMMERE<br>COMMERE<br>COMMERE<br>COMMERE<br>COMMERE<br>COMMERE<br>COMMERE<br>COMMERE<br>COMMERE<br>COMMERE<br>COMMERE<br>COMMERE<br>COMMERE<br>COMMERE<br>COMMERE<br>COMMERE<br>COMMERE<br>COMMERE<br>COMMERE<br>COMMERE<br>COMMERE<br>COMMERE<br>COMMERE<br>COMMERE<br>COMMERE<br>COMMERE<br>COMMERE<br>COMMERE<br>COMMERE<br>COMMERE<br>COMMERE<br>COMMERE<br>COMMERE<br>COMMERE<br>COMMERE<br>COMMERE<br>COMMERE<br>COMMERE<br>COMMERE<br>COMMERE<br>COMMERE<br>COMMERE<br>COMMERE<br>COMMERE<br>COMMERE<br>COMMERE<br>COMMERE<br>COMMERE<br>COMMERE<br>COMMERE<br>COMMERE<br>COMMERE<br>COMMERE<br>COMMERE<br>COMMERE<br>COMMERE<br>COMMERE<br>COMMERE<br>COMMERE<br>COMMERE<br>COMMERE<br>COMMERE<br>COMMERE<br>COMMERE<br>COMMERE<br>COMMERE<br>COMMERE<br>COMMERE<br>COMMERE<br>COMMERE<br>COMMERE<br>COMMERE<br>COMMERE<br>COMMERE<br>COMMERE<br>COMMERE<br>COMMERE<br>COMMERE<br>COMMERE<br>COMMERE<br>COMMERE<br>COMMERE<br>COMMERE<br>COMMERE<br>COMMERE<br>COMMERE<br>COMMERE<br>COMMERE<br>COMMERE<br>COMMERE<br>COMMERE<br>COMMERE<br>COMMERE<br>COMMERE<br>COMMERE<br>COMMERE<br>COMMERE<br>COMMERE<br>COMMERE<br>COMMERE<br>COMMERE<br>COMMERE<br>COMMERE<br>COMMERE<br>COMMERE<br>COMMERE<br>COMMERE<br>COMMERE<br>COMMERE<br>COMMERE<br>COMMERE<br>COMMERE<br>COMMERE<br>COMMERE<br>COMMERE<br>COMMERE<br>COMMERE<br>COMMERE<br>COMMERE<br>COMMERE<br>COMMERE<br>COMMERE<br>COMMERE<br>COMMERE<br>COMMERE<br>COMMERE<br>COMMERE<br>COMMERE<br>COMMERE<br>COMMERE<br>COMMERE<br>COMMERE<br>COMMERE<br>COMMERE<br>COMMERE<br>COMMERE<br>COMMERE<br>COMMERE<br>COMMERE<br>COMMERE<br>COMMERE<br>COMMERE<br>COMMERE<br>COMMERE<br>COMMERE<br>COMMERE<br>COMMERE<br>COMMERE<br>COMMERE<br>COMMERE<br>COMMERE<br>COMMERE<br>COMMERE<br>COMMERE<br>COMMERE<br>COMMERE<br>COMMERE<br>COMMERE<br>COMMERE<br>COMME |                                                                                       | 1                              |                   |       |      |   |
|------------------------------------------------------------------------------------------------------------------------------------------------------------------------------------------------------------------------------------------------------------------------------------------------------------------------------------------------------------------------------------------------------------------------------------------------------------------------------------------------------------------------------------------------------------------------------------------------------------------------------------------------------------------------------------------------------------------------------------------------------------------------------------------------------------------------------------------------------------------------------------------------------------------------------------------------------------------------------------------------------------------------------------------------------------------------------------------------------------------------------------------------------------------------------------------------------------------------------------------------------------------------------------------------------------------------------------------------------------------------------------------------------------------------------------------------------------------------------------------------------------------------------------------------------------------------------------------------------------------------------------------------------------------------------------------------------------------------------------------------------------------------------------------------------------------------------------------------------------------------------------------------------------------------------------------------------------------------------------------------------------------------------------------------------------------------------------------------------------------------------------------------------------------------------------------------------------------------------------------------------------------------------------------------------------------------------------------------------------------------------------------------------------------------------------------------------------------------------------------------------------------------------------------------------------------------------------------------------|---------------------------------------------------------------------------------------|--------------------------------|-------------------|-------|------|---|
| 11JUN07 Y.S Y.N   IIJUN07 Y.S Y.N   IIJUN07 Y.S Y.N   IIIJUN07 Y.S Y.N   IIIIIIIIIIIIIIIIIIIIIIIIIIIIIIIIIIII                                                                                                                                                                                                                                                                                                                                                                                                                                                                                                                                                                                                                                                                                                                                                                                                                                                                                                                                                                                                                                                                                                                                                                                                                                                                                                                                                                                                                                                                                                                                                                                                                                                                                                                                                                                                                                                                                                                                                                                                                                                                                                                                                                                                              | REVISIONS                                                                             |                                |                   |       |      |   |
| Image: Construct of the second state of the secon                                                                                                                                                                                                                                                                                                                                                                                                                                                                                        | DESCRIPTION                                                                           |                                | DATE              | DWN   | APVD |   |
| C<br>C<br>C<br>C<br>C<br>C<br>C<br>C<br>C<br>C<br>C<br>C<br>C<br>C                                                                                                                                                                                                                                                                                                                                                                                                                                                                                                                                                                                                                                                                                                                                                                                                                                                                                                                                                                                                                                                                                                                                                                                                                                                                                                                                                                                                                                                                                                                                                                                                                                                                                                                                                                                                                                                                                                                                                                                                                                                                                                                                                                                                                                                                                                                                                                                                                                                                                                                                   |                                                                                       | 11                             | JUN07             | Y.S   | Y.N  | D |
| TRAY TYPE - 1 AND TYPE - 2 MUST BE<br>PILED UP BY TURNS.<br>(REFER TO PACKING SPECIFICATIONS)                                                                                                                                                                                                                                                                                                                                                                                                                                                                                                                                                                                                                                                                                                                                                                                                                                                                                                                                                                                                                                                                                                                                                                                                                                                                                                                                                                                                                                                                                                                                                                                                                                                                                                                                                                                                                                                                                                                                                                                                                                                                                                                                                                                                                                                                                                                                                                                                                                                                                                        |                                                                                       |                                |                   |       |      | С |
| QTY B A POS. PART NO.   Tyco Electronics Tyco Electronics AMP   Kawasaki.Japan TRAY ASSY   FH 0.6BTB CONNECTOR   REC 4H Au   PLATED 0.00076MM   Control RESTRICTED   Control Restricted   Control Restricted                                                                                                                                                                                                                                                                                                                                                                                                                                                                                                                                                                                                                                                                                                                                                                                                                                                                                                                                                                                                                                                                                                                                                                                                                                                                                                                                                                                                                                                                                                                                                                                                                                                                                                                                                                                                                                                                                                                                                                                                                                                                                                                                                                                                                                                                                                                                                                                         | TRAY TYPE-1 AND T<br>PILED UP BY TURNS                                                | S.                             |                   |       |      | В |
| Electronics   Tyco Electronics AMP K.K.     Kawasaki.Japan   TRAY ASSY     TRAY ASSY   FH 0.6BTB CONNECTOR     REC 4H Au PLATED 0.00076MM   RESTRICTED TO     CAGE CODE   DRAWING NO     00779   C=2013012                                                                                                                                                                                                                                                                                                                                                                                                                                                                                                                                                                                                                                                                                                                                                                                                                                                                                                                                                                                                                                                                                                                                                                                                                                                                                                                                                                                                                                                                                                                                                                                                                                                                                                                                                                                                                                                                                                                                                                                                                                                                                                                                                                                                                                                                                                                                                                                           |                                                                                       |                                |                   |       |      |   |
| Electronics   Kawasaki.Japan     TRAY ASSY     FH 0.6BTB CONNECTOR     REC 4H Au PLATED 0.00076MM     CAGE CODE     D0779     C=2013012                                                                                                                                                                                                                                                                                                                                                                                                                                                                                                                                                                                                                                                                                                                                                                                                                                                                                                                                                                                                                                                                                                                                                                                                                                                                                                                                                                                                                                                                                                                                                                                                                                                                                                                                                                                                                                                                                                                                                                                                                                                                                                                                                                                                                                                                                                                                                                                                                                                              |                                                                                       |                                |                   | art N | υ.   |   |
| TRAY ASSY<br>FH 0.6BTB CONNECTOR<br>REC 4H AU PLATED 0.00076MM<br>CAGE CODE DRAWING NO<br>00779 C-2013012<br>SCALE SHEET OF REFY                                                                                                                                                                                                                                                                                                                                                                                                                                                                                                                                                                                                                                                                                                                                                                                                                                                                                                                                                                                                                                                                                                                                                                                                                                                                                                                                                                                                                                                                                                                                                                                                                                                                                                                                                                                                                                                                                                                                                                                                                                                                                                                                                                                                                                                                                                                                                                                                                                                                     | Flectronics                                                                           |                                | к.к.              |       |      |   |
| 1:2 SCALE 1:2 OF 2 B                                                                                                                                                                                                                                                                                                                                                                                                                                                                                                                                                                                                                                                                                                                                                                                                                                                                                                                                                                                                                                                                                                                                                                                                                                                                                                                                                                                                                                                                                                                                                                                                                                                                                                                                                                                                                                                                                                                                                                                                                                                                                                                                                                                                                                                                                                                                                                                                                                                                                                                                                                                 | TRAY AS<br>FH 0.6BTB CO<br>REC 4H AU PLATED<br>CAGE CODE DRAWING NO<br>00779 C-201301 | SY<br>NNECTOF<br>D 0.0007<br>2 | 76MM              |       |      | А |
|                                                                                                                                                                                                                                                                                                                                                                                                                                                                                                                                                                                                                                                                                                                                                                                                                                                                                                                                                                                                                                                                                                                                                                                                                                                                                                                                                                                                                                                                                                                                                                                                                                                                                                                                                                                                                                                                                                                                                                                                                                                                                                                                                                                                                                                                                                                                                                                                                                                                                                                                                                                                      | SCALE 1:2                                                                             | 2   SHEET                      | 1 <sup>OF</sup> 2 | 2 REV | В    |   |