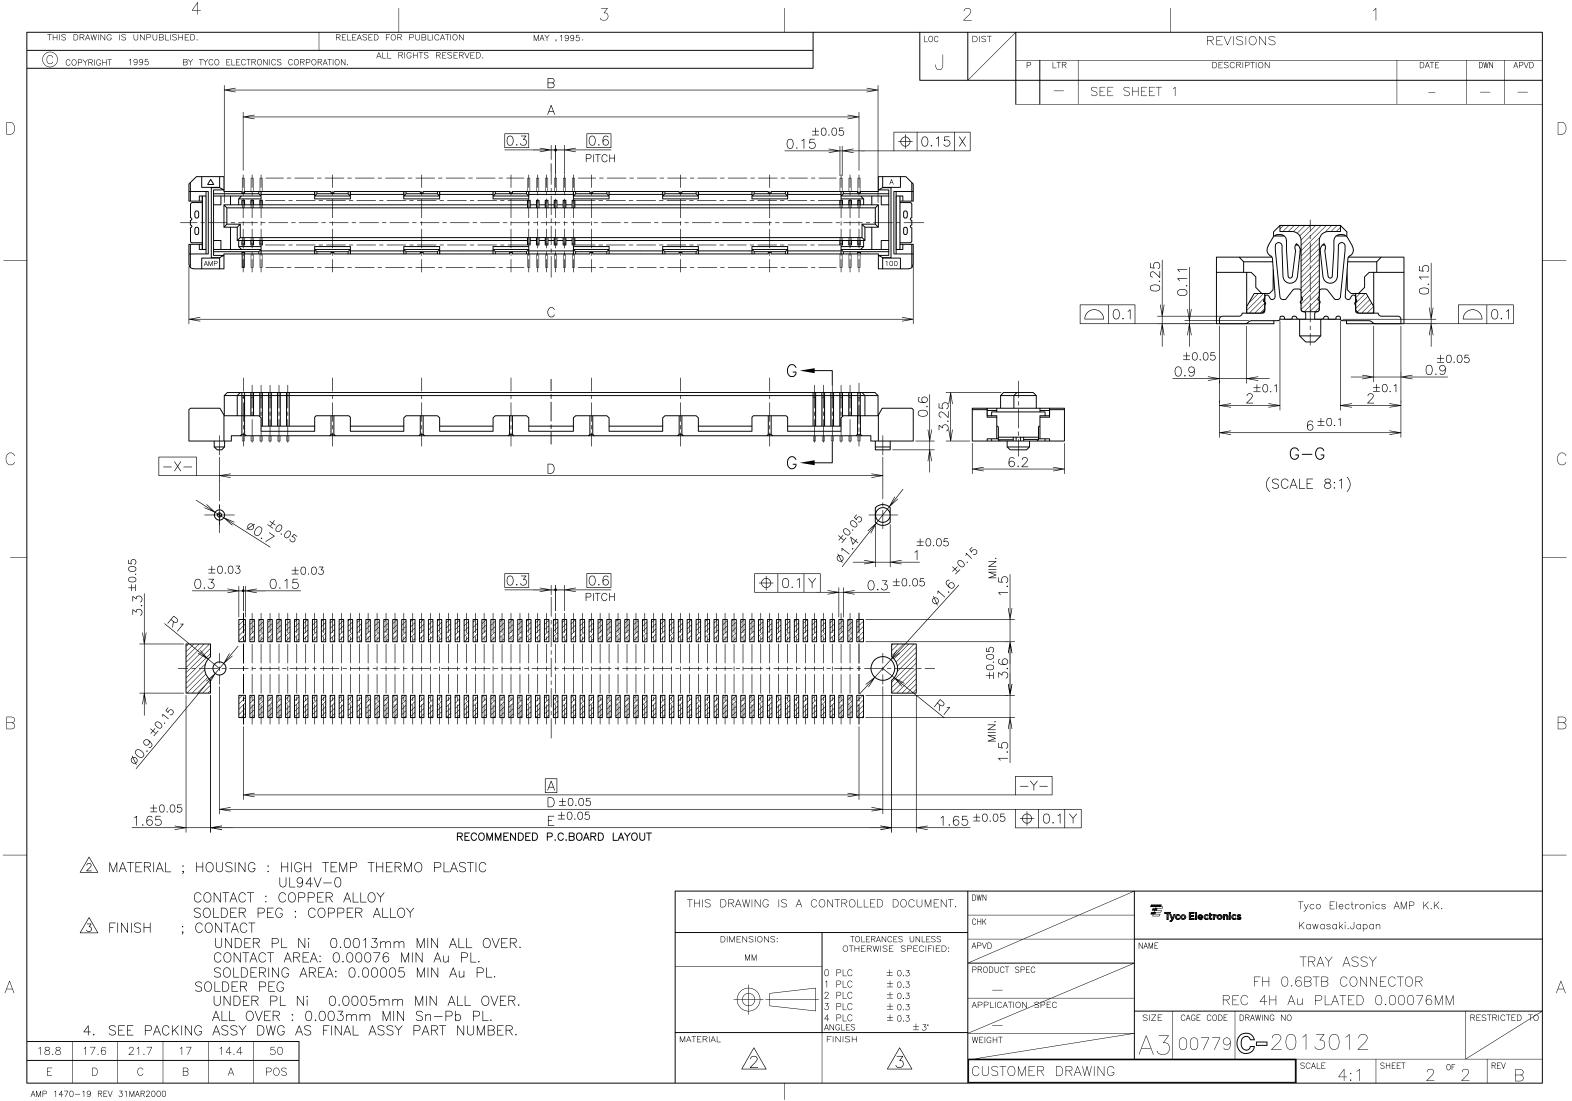

AMP 1470-19 REV 31MAR2000

| REVISIONS<br>DESCRIPTION<br>DATE<br>UMA<br>APUD<br>1 JUNO7 Y.S Y.N<br>D<br>COMMERE<br>COMMERE<br>COMMERE<br>COMMERE<br>COMMERE<br>COMMERE<br>COMMERE<br>COMMERE<br>COMMERE<br>COMMERE<br>COMMERE<br>COMMERE<br>COMMERE<br>COMMERE<br>COMMERE<br>COMMERE<br>COMMERE<br>COMMERE<br>COMMERE<br>COMMERE<br>COMMERE<br>COMMERE<br>COMMERE<br>COMMERE<br>COMMERE<br>COMMERE<br>COMMERE<br>COMMERE<br>COMMERE<br>COMMERE<br>COMMERE<br>COMMERE<br>COMMERE<br>COMMERE<br>COMMERE<br>COMMERE<br>COMMERE<br>COMMERE<br>COMMERE<br>COMMERE<br>COMMERE<br>COMMERE<br>COMMERE<br>COMMERE<br>COMMERE<br>COMMERE<br>COMMERE<br>COMMERE<br>COMMERE<br>COMMERE<br>COMMERE<br>COMMERE<br>COMMERE<br>COMMERE<br>COMMERE<br>COMMERE<br>COMMERE<br>COMMERE<br>COMMERE<br>COMMERE<br>COMMERE<br>COMMERE<br>COMMERE<br>COMMERE<br>COMMERE<br>COMMERE<br>COMMERE<br>COMMERE<br>COMMERE<br>COMMERE<br>COMMERE<br>COMMERE<br>COMMERE<br>COMMERE<br>COMMERE<br>COMMERE<br>COMMERE<br>COMMERE<br>COMMERE<br>COMMERE<br>COMMERE<br>COMMERE<br>COMMERE<br>COMMERE<br>COMMERE<br>COMMERE<br>COMMERE<br>COMMERE<br>COMMERE<br>COMMERE<br>COMMERE<br>COMMERE<br>COMMERE<br>COMMERE<br>COMMERE<br>COMMERE<br>COMMERE<br>COMMERE<br>COMMERE<br>COMMERE<br>COMMERE<br>COMMERE<br>COMMERE<br>COMMERE<br>COMMERE<br>COMMERE<br>COMMERE<br>COMMERE<br>COMMERE<br>COMMERE<br>COMMERE<br>COMMERE<br>COMMERE<br>COMMERE<br>COMMERE<br>COMMERE<br>COMMERE<br>COMMERE<br>COMMERE<br>COMMERE<br>COMMERE<br>COMMERE<br>COMMERE<br>COMMERE<br>COMMERE<br>COMMERE<br>COMMERE<br>COMMERE<br>COMMERE<br>COMMERE<br>COMMERE<br>COMMERE<br>COMMERE<br>COMMERE<br>COMMERE<br>COMMERE<br>COMMERE<br>COMMERE<br>COMMERE<br>COMMERE<br>COMMERE<br>COMMERE<br>COMMERE<br>COMMERE<br>COMMERE<br>COMMERE<br>COMMERE<br>COMMERE<br>COMMERE<br>COMMERE<br>COMMERE<br>COMMERE<br>COMMERE<br>COMMERE<br>COMMERE<br>COMMERE<br>COMMERE<br>COMMERE<br>COMMERE<br>COMMERE<br>COMMERE<br>COMMERE<br>COMMERE<br>COMMERE<br>COMMERE<br>COMMERE<br>COMMERE<br>COMMERE<br>COMMERE<br>COMMERE<br>COMMERE<br>COMMERE<br>COMMERE<br>COMMERE<br>COMMERE<br>COMMERE<br>COMMERE<br>COMMERE<br>COMMERE<br>COMMERE<br>COMMERE<br>COMMERE<br>COMMERE<br>COMMERE<br>COMMERE<br>COMMERE<br>COMMERE<br>COMMERE<br>COMMERE<br>COMMERE<br>COMMERE<br>COMMERE<br>COMMERE<br>COMMERE<br>COMMERE<br>COMMERE<br>COMMERE<br>COMMERE<br>COMMERE<br>COMMERE<br>COMMERE<br>COMMERE<br>COMMERE<br>COMMERE<br>COMMERE<br>COMMERE<br>COMMERE<br>COMMERE<br>COMMERE<br>COMMERE<br>COMMERE<br>COMMERE<br>COMMERE<br>COMMERE<br>COMMERE<br>COMMERE<br>COMMERE<br>COMMERE<br>COMMERE<br>COMMERE<br>COMME |                                                                                       | 1                              |                   |       |      |   |
|------------------------------------------------------------------------------------------------------------------------------------------------------------------------------------------------------------------------------------------------------------------------------------------------------------------------------------------------------------------------------------------------------------------------------------------------------------------------------------------------------------------------------------------------------------------------------------------------------------------------------------------------------------------------------------------------------------------------------------------------------------------------------------------------------------------------------------------------------------------------------------------------------------------------------------------------------------------------------------------------------------------------------------------------------------------------------------------------------------------------------------------------------------------------------------------------------------------------------------------------------------------------------------------------------------------------------------------------------------------------------------------------------------------------------------------------------------------------------------------------------------------------------------------------------------------------------------------------------------------------------------------------------------------------------------------------------------------------------------------------------------------------------------------------------------------------------------------------------------------------------------------------------------------------------------------------------------------------------------------------------------------------------------------------------------------------------------------------------------------------------------------------------------------------------------------------------------------------------------------------------------------------------------------------------------------------------------------------------------------------------------------------------------------------------------------------------------------------------------------------------------------------------------------------------------------------------------------------------|---------------------------------------------------------------------------------------|--------------------------------|-------------------|-------|------|---|
| 11JUN07 Y.S Y.N   IIJUN07 Y.S Y.N   IIJUN07 Y.S Y.N   IIIJUN07 Y.S Y.N   IIIIIIIIIIIIIIIIIIIIIIIIIIIIIIIIIIII                                                                                                                                                                                                                                                                                                                                                                                                                                                                                                                                                                                                                                                                                                                                                                                                                                                                                                                                                                                                                                                                                                                                                                                                                                                                                                                                                                                                                                                                                                                                                                                                                                                                                                                                                                                                                                                                                                                                                                                                                                                                                                                                                                                                              | REVISIONS                                                                             |                                |                   |       |      |   |
| Image: Construct of the second state of the secon                                                                                                                                                                                                                                                                                                                                                                                                                                                                                        | DESCRIPTION                                                                           |                                | DATE              | DWN   | APVD |   |
| C<br>C<br>C<br>C<br>C<br>C<br>C<br>C<br>C<br>C<br>C<br>C<br>C<br>C                                                                                                                                                                                                                                                                                                                                                                                                                                                                                                                                                                                                                                                                                                                                                                                                                                                                                                                                                                                                                                                                                                                                                                                                                                                                                                                                                                                                                                                                                                                                                                                                                                                                                                                                                                                                                                                                                                                                                                                                                                                                                                                                                                                                                                                                                                                                                                                                                                                                                                                                   |                                                                                       | 11                             | JUN07             | Y.S   | Y.N  | D |
| TRAY TYPE - 1 AND TYPE - 2 MUST BE<br>PILED UP BY TURNS.<br>(REFER TO PACKING SPECIFICATIONS)                                                                                                                                                                                                                                                                                                                                                                                                                                                                                                                                                                                                                                                                                                                                                                                                                                                                                                                                                                                                                                                                                                                                                                                                                                                                                                                                                                                                                                                                                                                                                                                                                                                                                                                                                                                                                                                                                                                                                                                                                                                                                                                                                                                                                                                                                                                                                                                                                                                                                                        |                                                                                       |                                |                   |       |      | С |
| QTY B A POS. PART NO.   Tyco Electronics Tyco Electronics AMP   Kawasaki.Japan TRAY ASSY   FH 0.6BTB CONNECTOR   REC 4H Au   PLATED 0.00076MM   Control RESTRICTED   Control Restricted   Control Restricted                                                                                                                                                                                                                                                                                                                                                                                                                                                                                                                                                                                                                                                                                                                                                                                                                                                                                                                                                                                                                                                                                                                                                                                                                                                                                                                                                                                                                                                                                                                                                                                                                                                                                                                                                                                                                                                                                                                                                                                                                                                                                                                                                                                                                                                                                                                                                                                         | TRAY TYPE-1 AND T<br>PILED UP BY TURNS                                                | S.                             |                   |       |      | В |
| Electronics   Tyco Electronics AMP K.K.     Kawasaki.Japan   TRAY ASSY     TRAY ASSY   FH 0.6BTB CONNECTOR     REC 4H Au PLATED 0.00076MM   RESTRICTED TO     CAGE CODE   DRAWING NO     00779   C=2013012                                                                                                                                                                                                                                                                                                                                                                                                                                                                                                                                                                                                                                                                                                                                                                                                                                                                                                                                                                                                                                                                                                                                                                                                                                                                                                                                                                                                                                                                                                                                                                                                                                                                                                                                                                                                                                                                                                                                                                                                                                                                                                                                                                                                                                                                                                                                                                                           |                                                                                       |                                |                   |       |      |   |
| Electronics   Kawasaki.Japan     TRAY ASSY     FH 0.6BTB CONNECTOR     REC 4H Au PLATED 0.00076MM     CAGE CODE     D0779     C=2013012                                                                                                                                                                                                                                                                                                                                                                                                                                                                                                                                                                                                                                                                                                                                                                                                                                                                                                                                                                                                                                                                                                                                                                                                                                                                                                                                                                                                                                                                                                                                                                                                                                                                                                                                                                                                                                                                                                                                                                                                                                                                                                                                                                                                                                                                                                                                                                                                                                                              |                                                                                       |                                |                   | art N | υ.   |   |
| TRAY ASSY<br>FH 0.6BTB CONNECTOR<br>REC 4H AU PLATED 0.00076MM<br>CAGE CODE DRAWING NO<br>00779 C-2013012<br>SCALE SHEET OF REFY                                                                                                                                                                                                                                                                                                                                                                                                                                                                                                                                                                                                                                                                                                                                                                                                                                                                                                                                                                                                                                                                                                                                                                                                                                                                                                                                                                                                                                                                                                                                                                                                                                                                                                                                                                                                                                                                                                                                                                                                                                                                                                                                                                                                                                                                                                                                                                                                                                                                     | Flectronics                                                                           |                                | к.к.              |       |      |   |
| 1:2 SCALE 1:2 OF 2 B                                                                                                                                                                                                                                                                                                                                                                                                                                                                                                                                                                                                                                                                                                                                                                                                                                                                                                                                                                                                                                                                                                                                                                                                                                                                                                                                                                                                                                                                                                                                                                                                                                                                                                                                                                                                                                                                                                                                                                                                                                                                                                                                                                                                                                                                                                                                                                                                                                                                                                                                                                                 | TRAY AS<br>FH 0.6BTB CO<br>REC 4H AU PLATED<br>CAGE CODE DRAWING NO<br>00779 C-201301 | SY<br>NNECTOF<br>D 0.0007<br>2 | 76MM              |       |      | А |
|                                                                                                                                                                                                                                                                                                                                                                                                                                                                                                                                                                                                                                                                                                                                                                                                                                                                                                                                                                                                                                                                                                                                                                                                                                                                                                                                                                                                                                                                                                                                                                                                                                                                                                                                                                                                                                                                                                                                                                                                                                                                                                                                                                                                                                                                                                                                                                                                                                                                                                                                                                                                      | SCALE 1:2                                                                             | 2   SHEET                      | 1 <sup>OF</sup> 2 | 2 REV | В    |   |