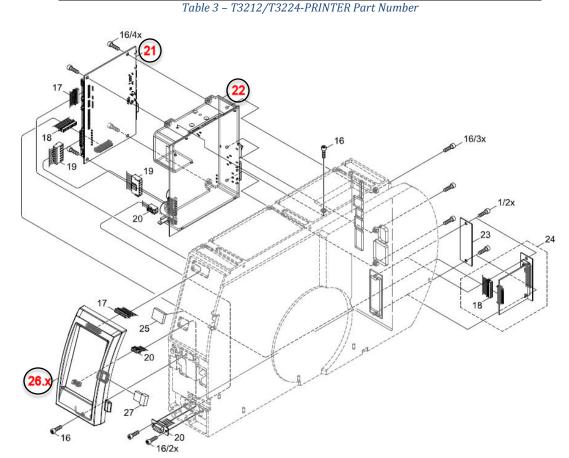

### T3212/T3224 PRINTER PARTS LIST

| Part Number                               | Description          | Location<br>number |  |
|-------------------------------------------|----------------------|--------------------|--|
| 1-2186511-1                               | T3212- PRINTER-COVER | 15                 |  |
| 1-2186512-1                               | T3224- PRINTER-COVER | 15                 |  |
| Table 2 – T3212/T3224-PRINTER Part Number |                      |                    |  |

| Part Number | Description                 | Location<br>number |
|-------------|-----------------------------|--------------------|
| 1-2186507-1 | T3200-PRINTER-LOGICBOARD    | 21                 |
| 1-2186508-1 | T3200-PRINTER-PSU           | 22                 |
| 1-2186513-1 | T3200-PRINTER-CONTROL-PANEL | 26.x               |