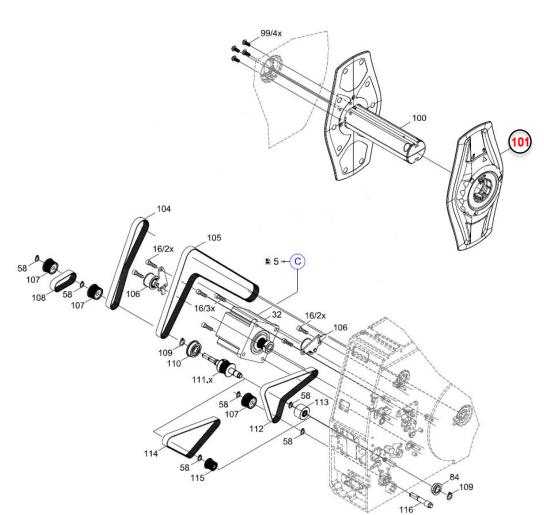

Table 5 – T3212/T3224-PRINTER Part Number

Figure 6 – T3212/T3224-PRINTER (drive rollers/Sensor)

 Part Number
 Description
 Location number

 1-2186519-1
 T3200-PRINTER-MEDIA-OUTER-FLANGE
 101

 Table 6 – T3212/T3224-PRINTER Part Number