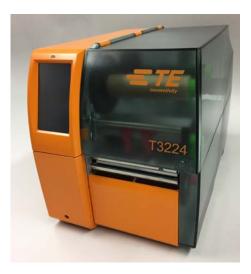

#### *Figure 1 – T3212-PRINTER (1-2186500-1)*

Figure 2 – T3224-PRINTER (1-2186502-1)

### T3212/T3224 PRINTER PARTS LIST

| Part Number                               | Description          | Location<br>number |  |
|-------------------------------------------|----------------------|--------------------|--|
| 1-2186511-1                               | T3212- PRINTER-COVER | 15                 |  |
| 1-2186512-1                               | T3224- PRINTER-COVER | 15                 |  |
| Table 2 – T3212/T3224-PRINTER Part Number |                      |                    |  |