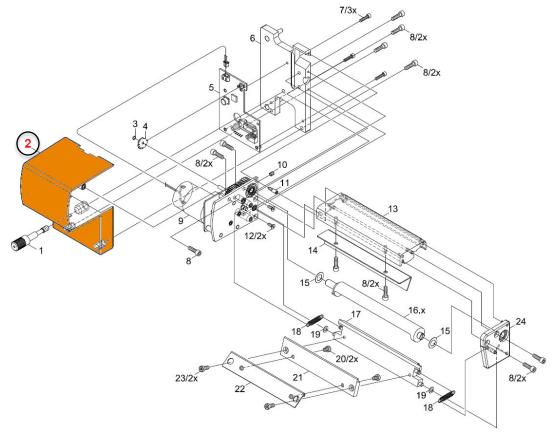

#### *Figure 1 – T3212-PRINTER (1-2186500-1)*

Figure 2 – T3224-PRINTER (1-2186502-1)

### T3212/T3224 PRINTER PARTS LIST

| Part Number                               | Description          | Location<br>number |  |
|-------------------------------------------|----------------------|--------------------|--|
| 1-2186511-1                               | T3212- PRINTER-COVER | 15                 |  |
| 1-2186512-1                               | T3224- PRINTER-COVER | 15                 |  |
| Table 2 – T3212/T3224-PRINTER Part Number |                      |                    |  |