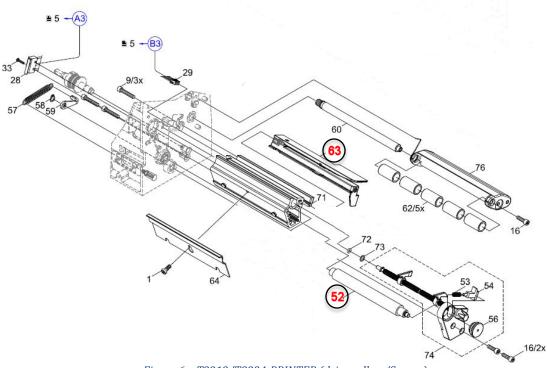

Table 4 – T3212/T3224-PRINTER Part Number

Figure 5 – T3212/T3224-PRINTER (print head/mechanical)

Part NumberDescriptionLocation<br/>number1-2186505-1T3200-PRINTER-DRIVE-ROLLER521-2186515-1T3200-PRINTER-LABEL-SENSOR63