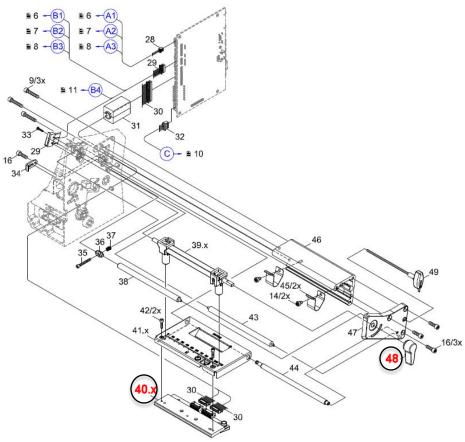

| Part Number | Description                    | Location<br>number |
|-------------|--------------------------------|--------------------|
| 1-2186518-1 | T3200-PRINTER-PRINTHEAD-LEVER  | 48                 |
| 1-2186504-1 | T3212-PRINTER-PRINTHEAD-300DPI | 40.x               |
| 1-2186506-1 | T3224-PRINTER-PRINTHEAD-600DPI | 40.x               |