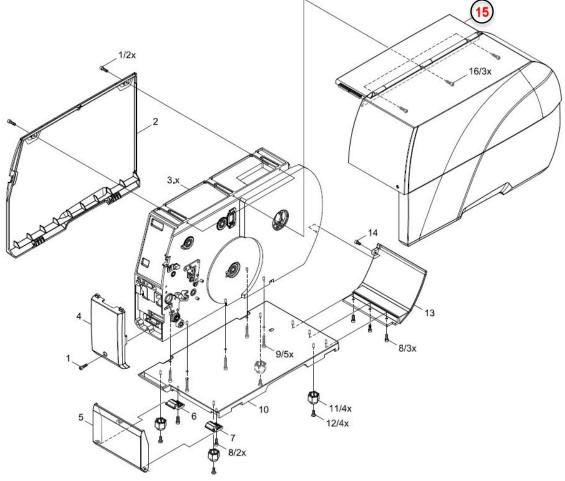

### T3212/T3224 PRINTER PARTS LIST

| Part Number                               | Description          | Location<br>number |  |
|-------------------------------------------|----------------------|--------------------|--|
| 1-2186511-1                               | T3212- PRINTER-COVER | 15                 |  |
| 1-2186512-1                               | T3224- PRINTER-COVER | 15                 |  |
| Table 2 – T3212/T3224-PRINTER Part Number |                      |                    |  |