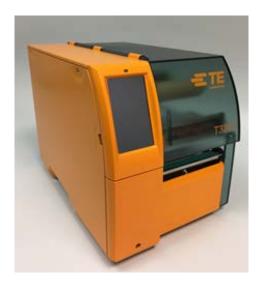

#### *Figure 1 – T3212-PRINTER (1-2186500-1)*

Figure 2 – T3224-PRINTER (1-2186502-1)

### T3212/T3224 PRINTER PARTS LIST

| Part Number                               | Description          | Location<br>number |  |
|-------------------------------------------|----------------------|--------------------|--|
| 1-2186511-1                               | T3212- PRINTER-COVER | 15                 |  |
| 1-2186512-1                               | T3224- PRINTER-COVER | 15                 |  |
| Table 2 – T3212/T3224-PRINTER Part Number |                      |                    |  |