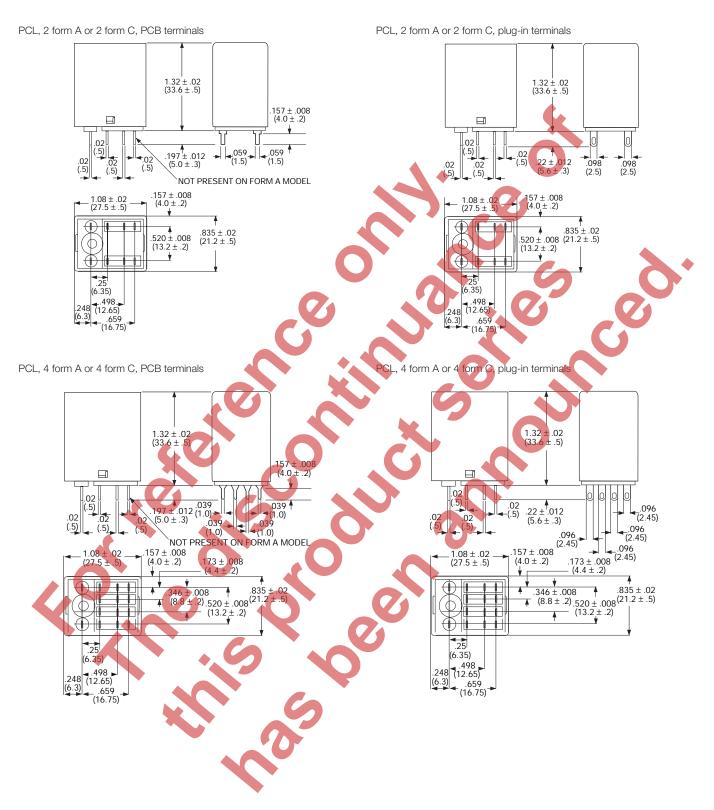

## Miniature Relay PCL (Continued)

#### Dimensions

Datasheets and product specification according to IEC 61810-1 and to be used only together with the 'Definitions' section.

Datasheets and product data is subject to the terms of the disclaimer and all chapters of the 'Definitions' section, available at <a href="http://relays.te.com/definitions">http://relays.te.com/definitions</a>