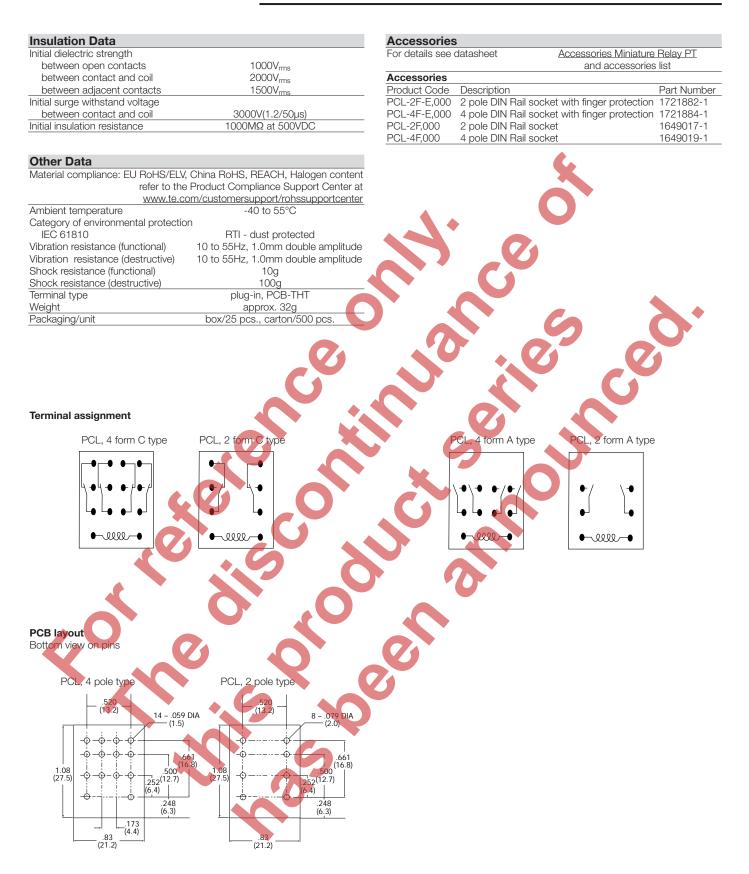

## Miniature Relay PCL (Continued)

#### Dimensions

Datasheets and product specification according to IEC 61810-1 and to be used only together with the 'Definitions' section.

Datasheets and product data is subject to the terms of the disclaimer and all chapters of the 'Definitions' section, available at <a href="http://relays.te.com/definitions">http://relays.te.com/definitions</a>