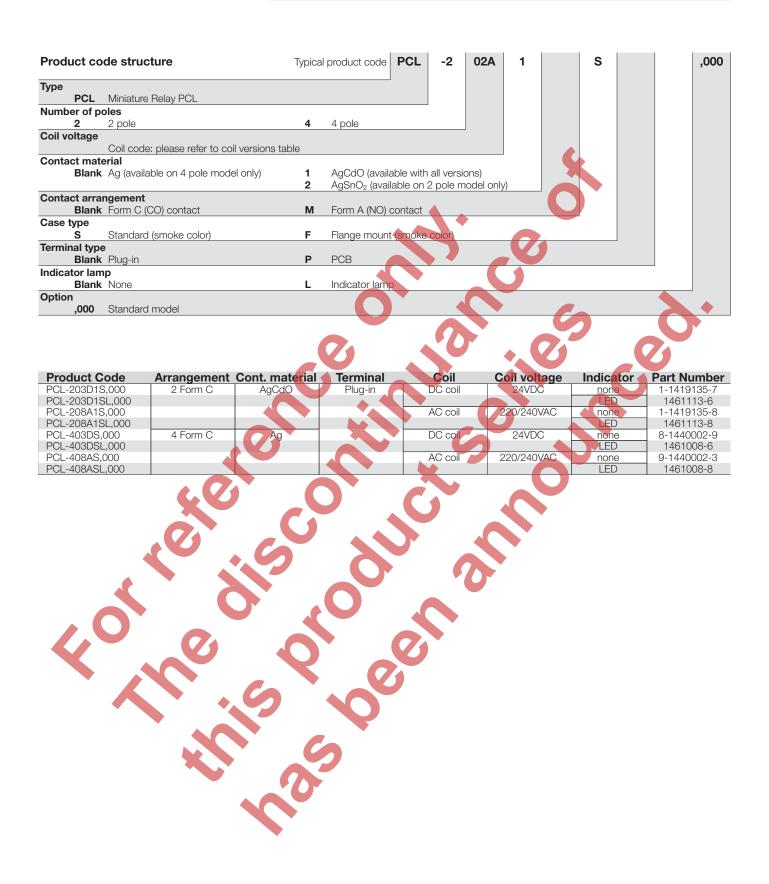

### Miniature Relay PCL (Continued)

4

Datasheets and product specification according to IEC 61810-1 and to be used only together with the 'Definitions' section.

Datasheets and product data is subject to the terms of the disclaimer and all chapters of the 'Definitions' section, available at <a href="http://relays.te.com/definitions">http://relays.te.com/definitions</a>