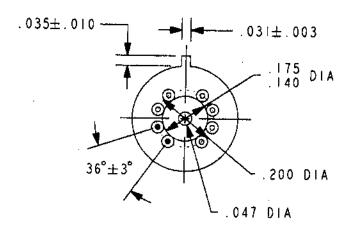

**REV.** 0 DCO | 43283

| COIL: @ 25°C<br>RESISTANCE                                                            | 220 OHMS ±10%                                                                                                                                                    |                                                                                                                                                                                                                                                                                                                                                                                                                                                                                                                                                                                                                                                                                                                                                                                                                                                                                                                                                                                                                                                                                                                                                                                                                                                                                                                                                                                                                                                                                                                                                                                                                                                                                                                                                                                                                                                                                                                                                                                                                                                                                                                               | CUSTOMER DATA SHEET                                                 |
|---------------------------------------------------------------------------------------|------------------------------------------------------------------------------------------------------------------------------------------------------------------|-------------------------------------------------------------------------------------------------------------------------------------------------------------------------------------------------------------------------------------------------------------------------------------------------------------------------------------------------------------------------------------------------------------------------------------------------------------------------------------------------------------------------------------------------------------------------------------------------------------------------------------------------------------------------------------------------------------------------------------------------------------------------------------------------------------------------------------------------------------------------------------------------------------------------------------------------------------------------------------------------------------------------------------------------------------------------------------------------------------------------------------------------------------------------------------------------------------------------------------------------------------------------------------------------------------------------------------------------------------------------------------------------------------------------------------------------------------------------------------------------------------------------------------------------------------------------------------------------------------------------------------------------------------------------------------------------------------------------------------------------------------------------------------------------------------------------------------------------------------------------------------------------------------------------------------------------------------------------------------------------------------------------------------------------------------------------------------------------------------------------------|---------------------------------------------------------------------|
| NOMINAL VOLTAGE MUST OPERATE                                                          | 9.0 VDC<br>5.3 VDC                                                                                                                                               |                                                                                                                                                                                                                                                                                                                                                                                                                                                                                                                                                                                                                                                                                                                                                                                                                                                                                                                                                                                                                                                                                                                                                                                                                                                                                                                                                                                                                                                                                                                                                                                                                                                                                                                                                                                                                                                                                                                                                                                                                                                                                                                               |                                                                     |
| MUST RELEASE                                                                          | RELEASE     0.54 VDC       RONMENT:       FIBRATION     10 CPS TO 3000 CPS • 30 g's       SHOCK     75 g's 6 MS. DURATION       EMPERATURE     -65 °C TO +125 °C |                                                                                                                                                                                                                                                                                                                                                                                                                                                                                                                                                                                                                                                                                                                                                                                                                                                                                                                                                                                                                                                                                                                                                                                                                                                                                                                                                                                                                                                                                                                                                                                                                                                                                                                                                                                                                                                                                                                                                                                                                                                                                                                               | CONTACT RATING: LOW LEVEL TO TA 28 VDC RESISTIVE 100,000 OPERATIONS |
| VIBRATION<br>SHOCK                                                                    |                                                                                                                                                                  |                                                                                                                                                                                                                                                                                                                                                                                                                                                                                                                                                                                                                                                                                                                                                                                                                                                                                                                                                                                                                                                                                                                                                                                                                                                                                                                                                                                                                                                                                                                                                                                                                                                                                                                                                                                                                                                                                                                                                                                                                                                                                                                               |                                                                     |
| NOTES: OPERATE TIME 2.0 MS MAX.  RELEASE TIME 1.5 MS MAX.  CONTACT BOUNCE 1.5 MS MAX. |                                                                                                                                                                  | OR. ASB 10/25/01 (CK Complete College |                                                                     |
| CUST. CUST. NO. STAND                                                                 |                                                                                                                                                                  | "MA" RELAY                                                                                                                                                                                                                                                                                                                                                                                                                                                                                                                                                                                                                                                                                                                                                                                                                                                                                                                                                                                                                                                                                                                                                                                                                                                                                                                                                                                                                                                                                                                                                                                                                                                                                                                                                                                                                                                                                                                                                                                                                                                                                                                    | MAC-9W                                                              |