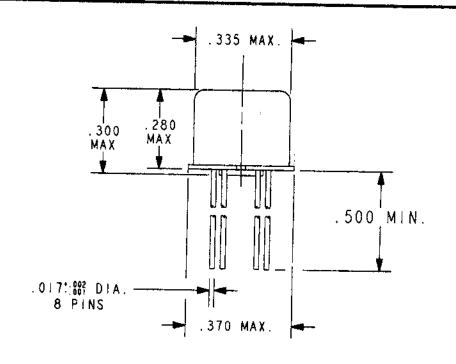

**REV.** 0 DCO | 43283

| COIL: @ 25°C<br>RESISTANCE                                                            | 220 OHMS ±10%                                                                                                                                                    |                                                                                                                                                                                                                                                                                                                                                                                                                                                                                                                                                                                                                                                                                                                                                                                                                                                                                                                                                                                                                                                                                                                                                                                                                                                                                                                                                                                                                                                                                                                                                                                                                                                                                                                                                                                                                                                                                                                                                                                                                                                                                                                               | CUSTOMER DATA SHEET                                                 |
|---------------------------------------------------------------------------------------|------------------------------------------------------------------------------------------------------------------------------------------------------------------|-------------------------------------------------------------------------------------------------------------------------------------------------------------------------------------------------------------------------------------------------------------------------------------------------------------------------------------------------------------------------------------------------------------------------------------------------------------------------------------------------------------------------------------------------------------------------------------------------------------------------------------------------------------------------------------------------------------------------------------------------------------------------------------------------------------------------------------------------------------------------------------------------------------------------------------------------------------------------------------------------------------------------------------------------------------------------------------------------------------------------------------------------------------------------------------------------------------------------------------------------------------------------------------------------------------------------------------------------------------------------------------------------------------------------------------------------------------------------------------------------------------------------------------------------------------------------------------------------------------------------------------------------------------------------------------------------------------------------------------------------------------------------------------------------------------------------------------------------------------------------------------------------------------------------------------------------------------------------------------------------------------------------------------------------------------------------------------------------------------------------------|---------------------------------------------------------------------|
| NOMINAL VOLTAGE MUST OPERATE                                                          | 9.0 VDC<br>5.3 VDC                                                                                                                                               |                                                                                                                                                                                                                                                                                                                                                                                                                                                                                                                                                                                                                                                                                                                                                                                                                                                                                                                                                                                                                                                                                                                                                                                                                                                                                                                                                                                                                                                                                                                                                                                                                                                                                                                                                                                                                                                                                                                                                                                                                                                                                                                               |                                                                     |
| MUST RELEASE                                                                          | RELEASE     0.54 VDC       RONMENT:       FIBRATION     10 CPS TO 3000 CPS • 30 g's       SHOCK     75 g's 6 MS. DURATION       EMPERATURE     -65 °C TO +125 °C |                                                                                                                                                                                                                                                                                                                                                                                                                                                                                                                                                                                                                                                                                                                                                                                                                                                                                                                                                                                                                                                                                                                                                                                                                                                                                                                                                                                                                                                                                                                                                                                                                                                                                                                                                                                                                                                                                                                                                                                                                                                                                                                               | CONTACT RATING: LOW LEVEL TO TA 28 VDC RESISTIVE 100,000 OPERATIONS |
| VIBRATION<br>SHOCK                                                                    |                                                                                                                                                                  |                                                                                                                                                                                                                                                                                                                                                                                                                                                                                                                                                                                                                                                                                                                                                                                                                                                                                                                                                                                                                                                                                                                                                                                                                                                                                                                                                                                                                                                                                                                                                                                                                                                                                                                                                                                                                                                                                                                                                                                                                                                                                                                               |                                                                     |
| NOTES: OPERATE TIME 2.0 MS MAX.  RELEASE TIME 1.5 MS MAX.  CONTACT BOUNCE 1.5 MS MAX. |                                                                                                                                                                  | OR. ASB 10/25/01 (CK Complete College |                                                                     |
| CUST. CUST. NO. STAND                                                                 |                                                                                                                                                                  | "MA" RELAY                                                                                                                                                                                                                                                                                                                                                                                                                                                                                                                                                                                                                                                                                                                                                                                                                                                                                                                                                                                                                                                                                                                                                                                                                                                                                                                                                                                                                                                                                                                                                                                                                                                                                                                                                                                                                                                                                                                                                                                                                                                                                                                    | MAC-9W                                                              |