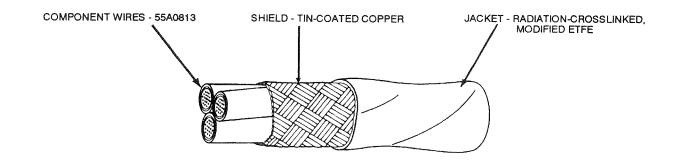

## SPECIFICATION CONTROL DRAWING

TITLE

THREE CONDUCTOR CABLE, SHIELDED, JACKETED, NORMAL WEIGHT, 600 VOLT

Date 12-11-92

55A6215

С

This specification sheet forms a part of the latest issue of Raychem Specification 55A and MIL-C-27500 as applicable

| Here are the property of the p | T                          | C                       | ABLE CONSTI                  | RUCTION DETAI | LS                           |         |                                    |
|--------------------------------------------------------------------------------------------------------------------------------------------------------------------------------------------------------------------------------------------------------------------------------------------------------------------------------------------------------------------------------------------------------------------------------------------------------------------------------------------------------------------------------------------------------------------------------------------------------------------------------------------------------------------------------------------------------------------------------------------------------------------------------------------------------------------------------------------------------------------------------------------------------------------------------------------------------------------------------------------------------------------------------------------------------------------------------------------------------------------------------------------------------------------------------------------------------------------------------------------------------------------------------------------------------------------------------------------------------------------------------------------------------------------------------------------------------------------------------------------------------------------------------------------------------------------------------------------------------------------------------------------------------------------------------------------------------------------------------------------------------------------------------------------------------------------------------------------------------------------------------------------------------------------------------------------------------------------------------------------------------------------------------------------------------------------------------------------------------------------------------|----------------------------|-------------------------|------------------------------|---------------|------------------------------|---------|------------------------------------|
| PART NUMBER                                                                                                                                                                                                                                                                                                                                                                                                                                                                                                                                                                                                                                                                                                                                                                                                                                                                                                                                                                                                                                                                                                                                                                                                                                                                                                                                                                                                                                                                                                                                                                                                                                                                                                                                                                                                                                                                                                                                                                                                                                                                                                                    | CONDUCTOR<br>SIZE<br>(AWG) | SHIELD<br>SIZE<br>(AWG) | JACKET THICKNESS<br>(inches) |               | OUTSIDE DIAMETER<br>(inches) |         | MAXIMUM<br>WEIGHT<br>(lbs/1000 ft) |
|                                                                                                                                                                                                                                                                                                                                                                                                                                                                                                                                                                                                                                                                                                                                                                                                                                                                                                                                                                                                                                                                                                                                                                                                                                                                                                                                                                                                                                                                                                                                                                                                                                                                                                                                                                                                                                                                                                                                                                                                                                                                                                                                |                            |                         | MINIMUM                      | MAXIMUM       | NOMINAL                      | MAXIMUM |                                    |
| 55A6215-24-*                                                                                                                                                                                                                                                                                                                                                                                                                                                                                                                                                                                                                                                                                                                                                                                                                                                                                                                                                                                                                                                                                                                                                                                                                                                                                                                                                                                                                                                                                                                                                                                                                                                                                                                                                                                                                                                                                                                                                                                                                                                                                                                   | 24                         | 38                      | .005                         | .010          | .130                         | .137    | 14.7                               |
| 55A6215-22-*                                                                                                                                                                                                                                                                                                                                                                                                                                                                                                                                                                                                                                                                                                                                                                                                                                                                                                                                                                                                                                                                                                                                                                                                                                                                                                                                                                                                                                                                                                                                                                                                                                                                                                                                                                                                                                                                                                                                                                                                                                                                                                                   | 22                         | 38                      | .005                         | .010          | .142                         | .149    | 18.8                               |
| 55A6215-20-*                                                                                                                                                                                                                                                                                                                                                                                                                                                                                                                                                                                                                                                                                                                                                                                                                                                                                                                                                                                                                                                                                                                                                                                                                                                                                                                                                                                                                                                                                                                                                                                                                                                                                                                                                                                                                                                                                                                                                                                                                                                                                                                   | 20                         | 38                      | .005                         | .010          | .159                         | .167    | 25.0                               |
| 55A6215-18-*                                                                                                                                                                                                                                                                                                                                                                                                                                                                                                                                                                                                                                                                                                                                                                                                                                                                                                                                                                                                                                                                                                                                                                                                                                                                                                                                                                                                                                                                                                                                                                                                                                                                                                                                                                                                                                                                                                                                                                                                                                                                                                                   | 18                         | 38                      | .006                         | .011          | .183                         | .191    | 33.6                               |
| 55A6215-16-*                                                                                                                                                                                                                                                                                                                                                                                                                                                                                                                                                                                                                                                                                                                                                                                                                                                                                                                                                                                                                                                                                                                                                                                                                                                                                                                                                                                                                                                                                                                                                                                                                                                                                                                                                                                                                                                                                                                                                                                                                                                                                                                   | 16                         | 38                      | .006                         | .011          | .200                         | .209    | 41.1                               |
| 55A6215-14-*                                                                                                                                                                                                                                                                                                                                                                                                                                                                                                                                                                                                                                                                                                                                                                                                                                                                                                                                                                                                                                                                                                                                                                                                                                                                                                                                                                                                                                                                                                                                                                                                                                                                                                                                                                                                                                                                                                                                                                                                                                                                                                                   | 14                         | 38                      | .007                         | .012          | .238                         | .250    | 57.8                               |
| 55A6215-12-*                                                                                                                                                                                                                                                                                                                                                                                                                                                                                                                                                                                                                                                                                                                                                                                                                                                                                                                                                                                                                                                                                                                                                                                                                                                                                                                                                                                                                                                                                                                                                                                                                                                                                                                                                                                                                                                                                                                                                                                                                                                                                                                   | 12                         | 38                      | .007                         | .013          | .275                         | .288    | 80.9                               |