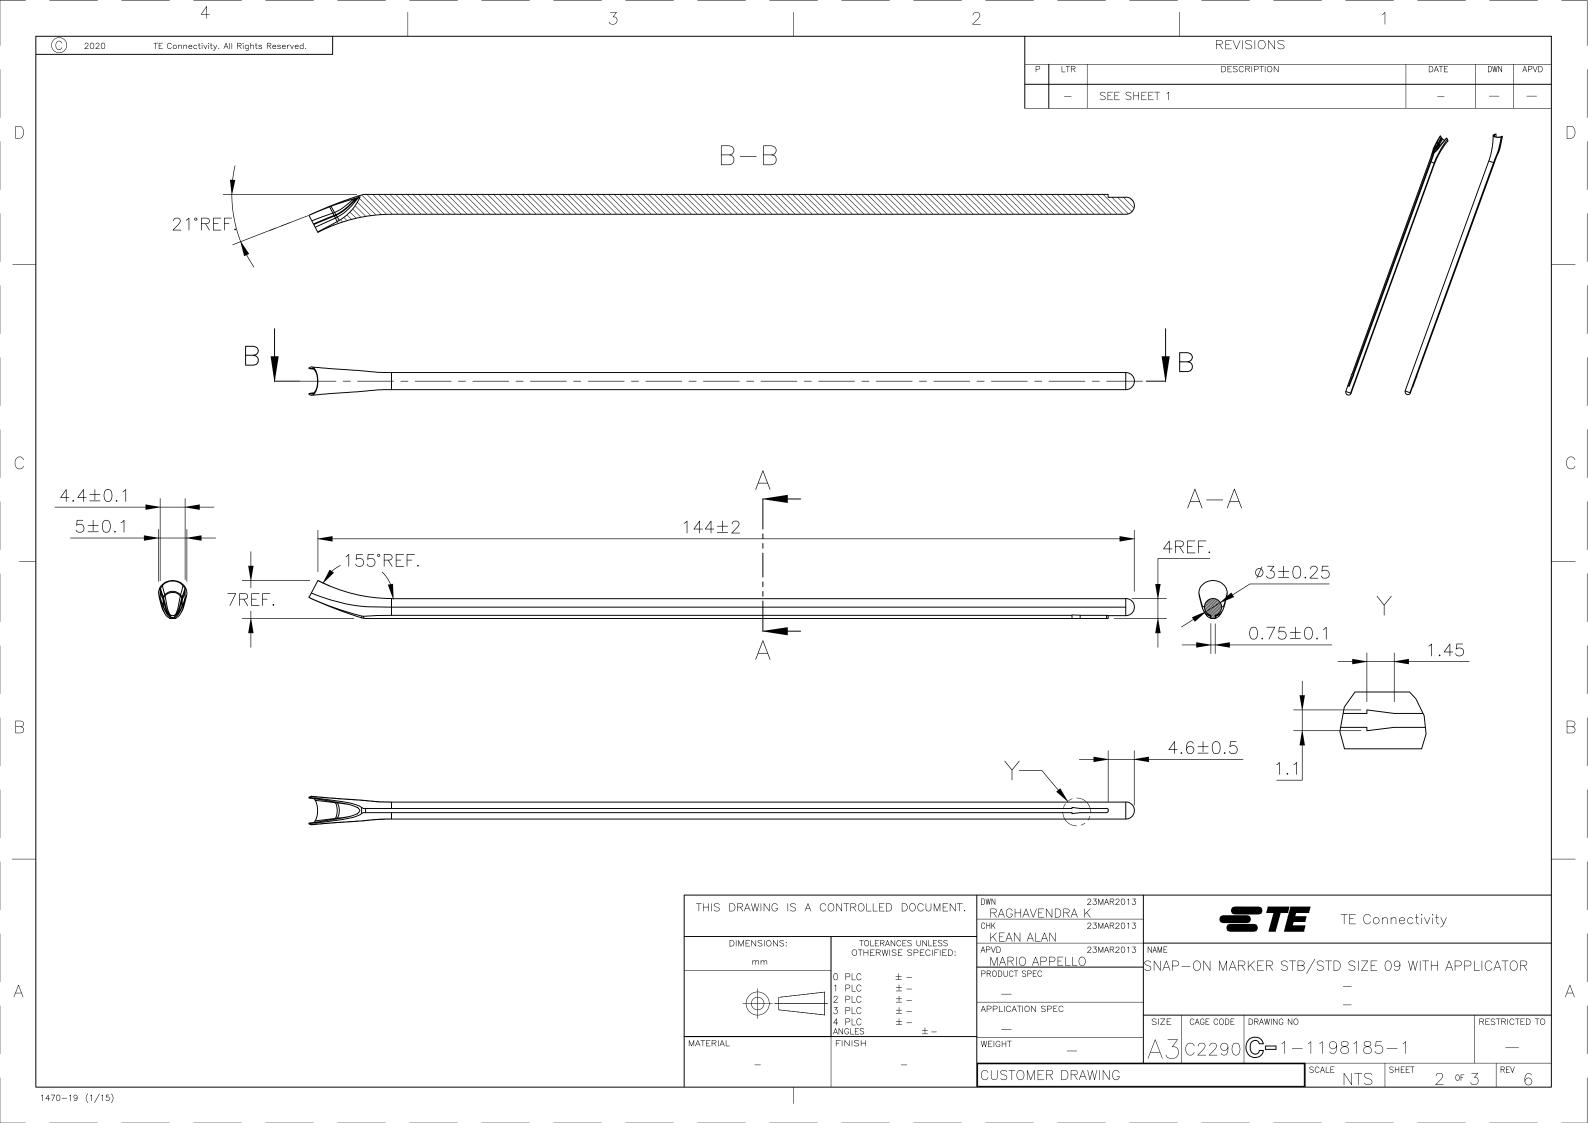

| 1470-19 | (1/15) |
|---------|--------|
|---------|--------|

| 1                                                                                                                        |           |         |        |   |
|--------------------------------------------------------------------------------------------------------------------------|-----------|---------|--------|---|
| REVISIONS                                                                                                                |           |         |        |   |
| DESCRIPTION                                                                                                              | DATE      | DWN     | APVD   |   |
| R-20-010947                                                                                                              | 04AUG2020 | GK      | AK     |   |
|                                                                                                                          |           |         |        | D |
|                                                                                                                          |           |         |        | С |
|                                                                                                                          |           |         |        | В |
| TE Conne<br>TE Conne<br>DN MARKER STB/STD SIZE 09<br>-<br>-<br>AGE CODE<br>DRAWING NO<br>2290 C-1-1198185-7<br>SCALE NTS | WITH APPL | RESTRIC | TED TO | A |