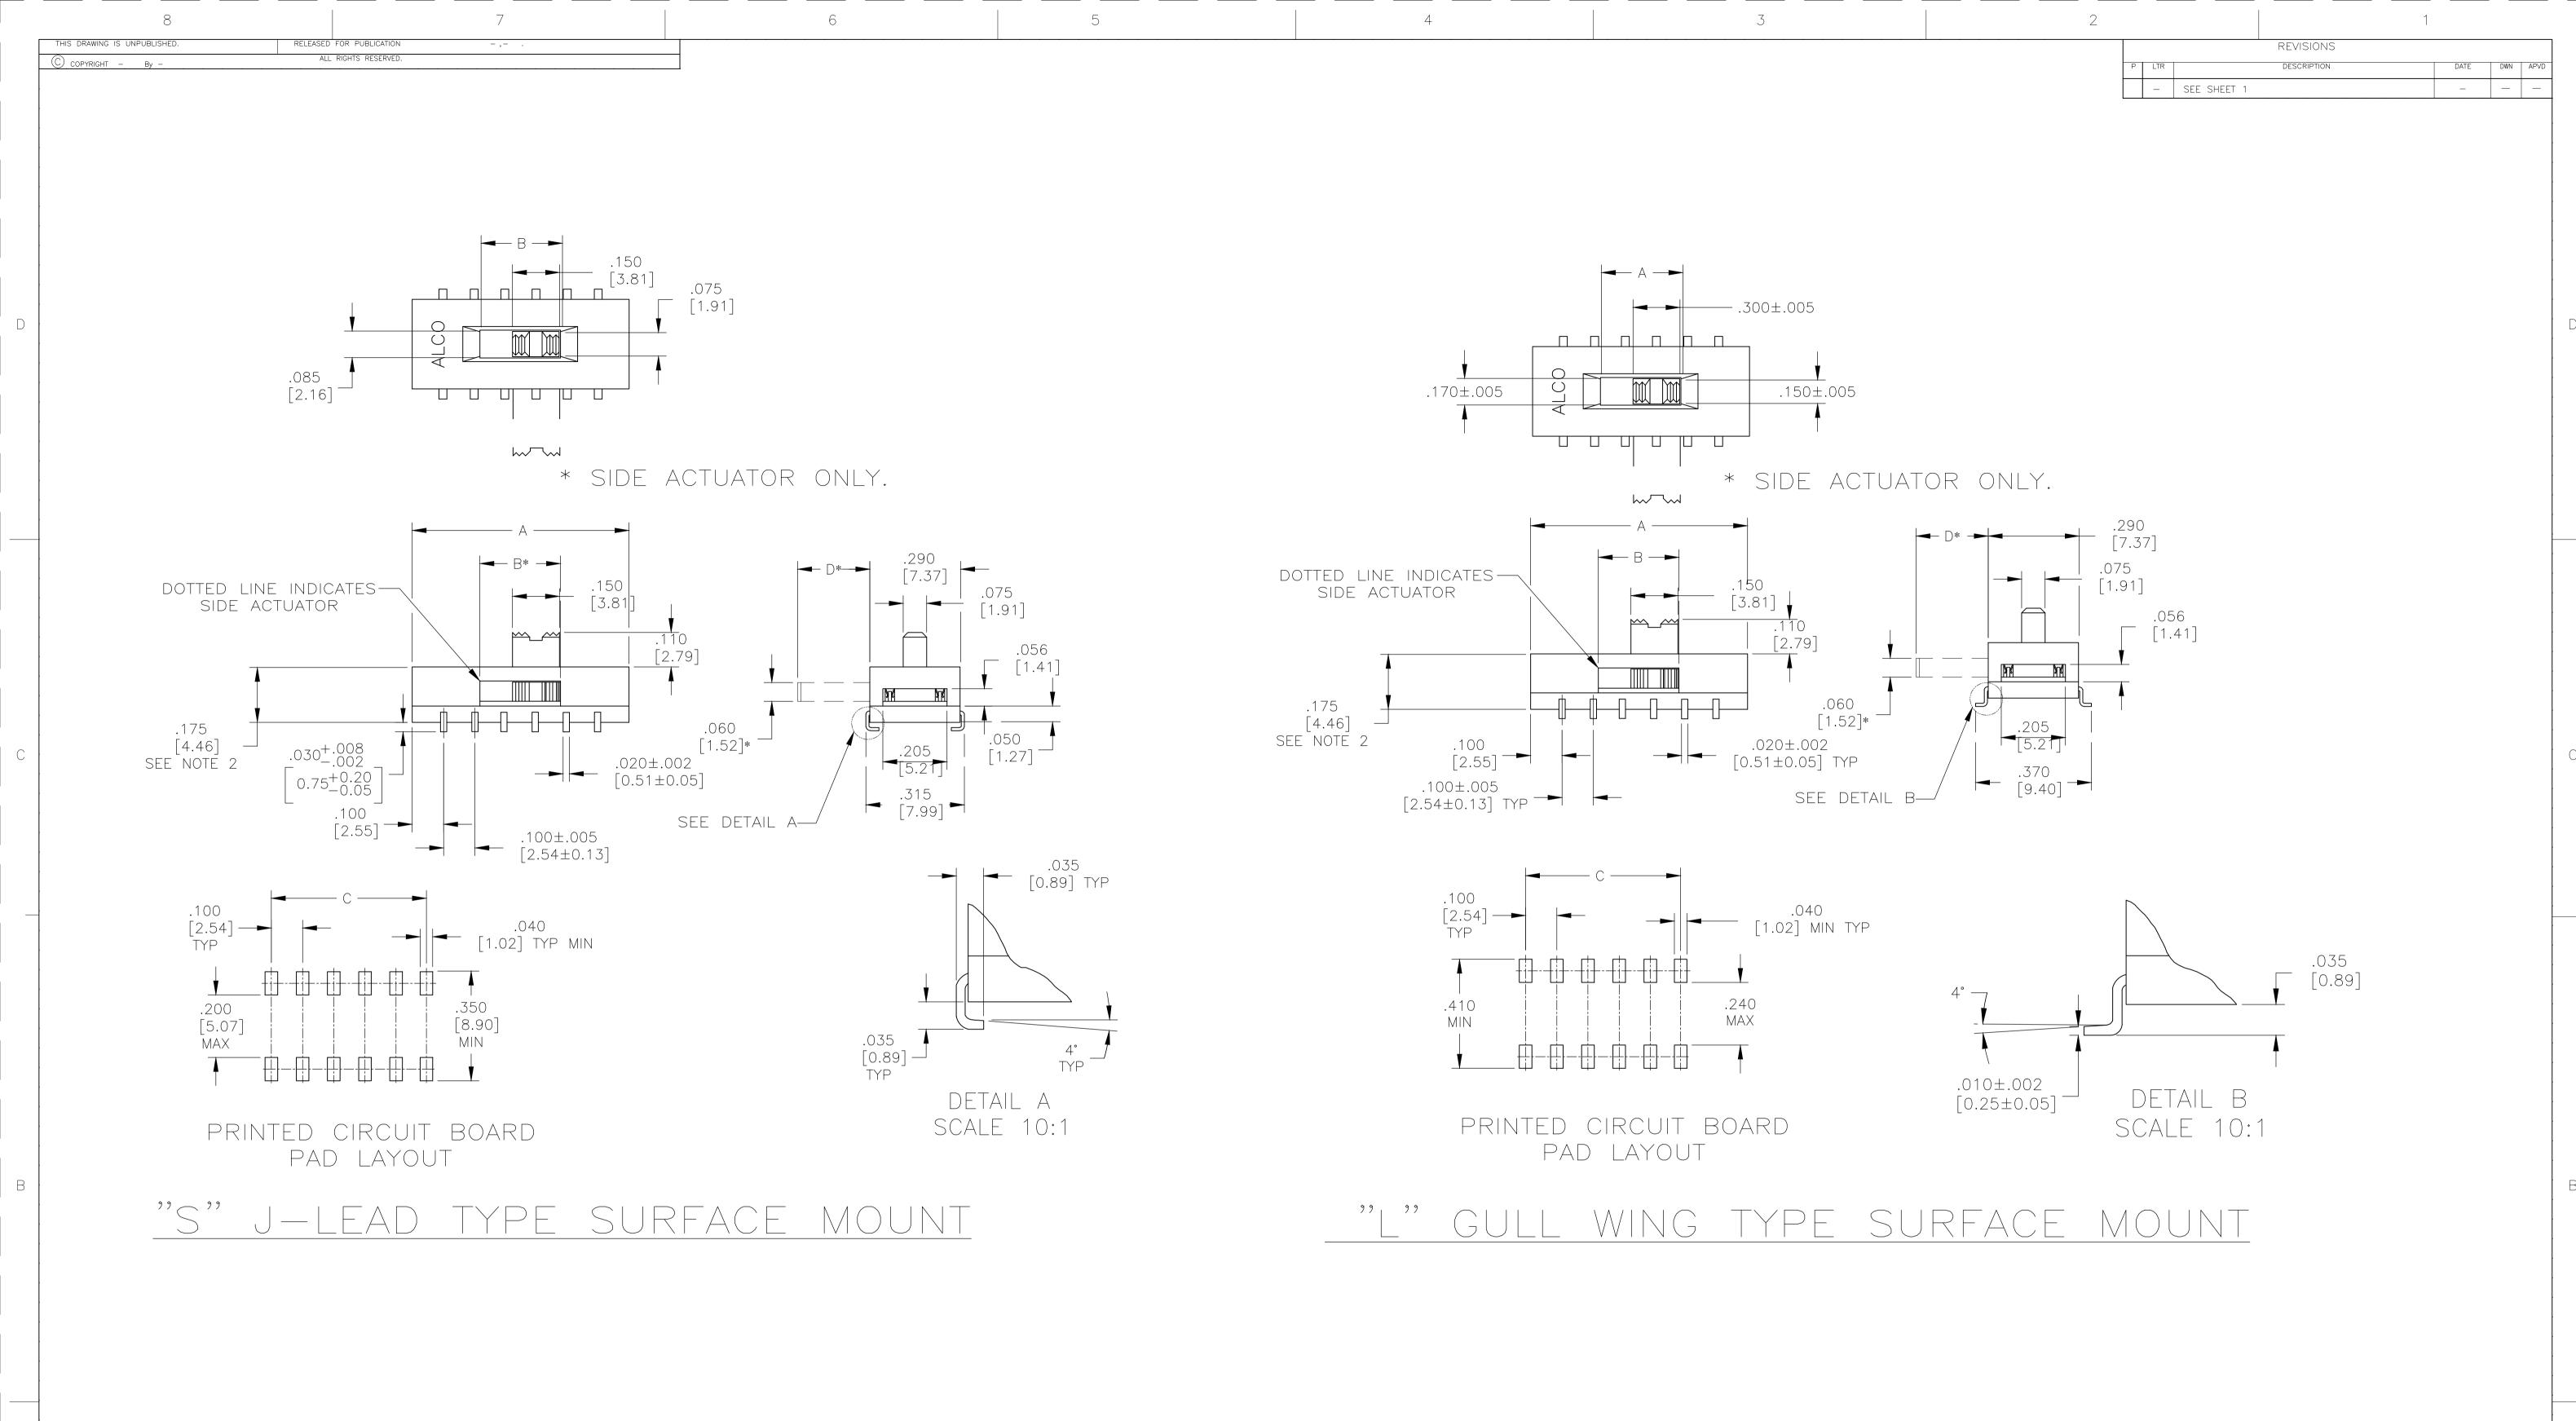

| THIS DRAWING IS A CONTROLLED DOCUMENT. |                                                     | DWN<br>B.S.VISWESWARA<br>CHK<br>M.S.SARVER | 15FEB05<br>15FEB05 | TE Connectivity |                                        |                   | ty      |               |
|----------------------------------------|-----------------------------------------------------|--------------------------------------------|--------------------|-----------------|----------------------------------------|-------------------|---------|---------------|
| DIMENSIONS:<br>INCHES [mm]             | TOLERANCES UNLESS<br>OTHERWISE SPECIFIED:           | APVD<br>M.S.SARVER                         | 15FEB05            | NAME            | SLIDE SWITCH ASE/ASF, AUTO-INSERTABLE, |                   |         |