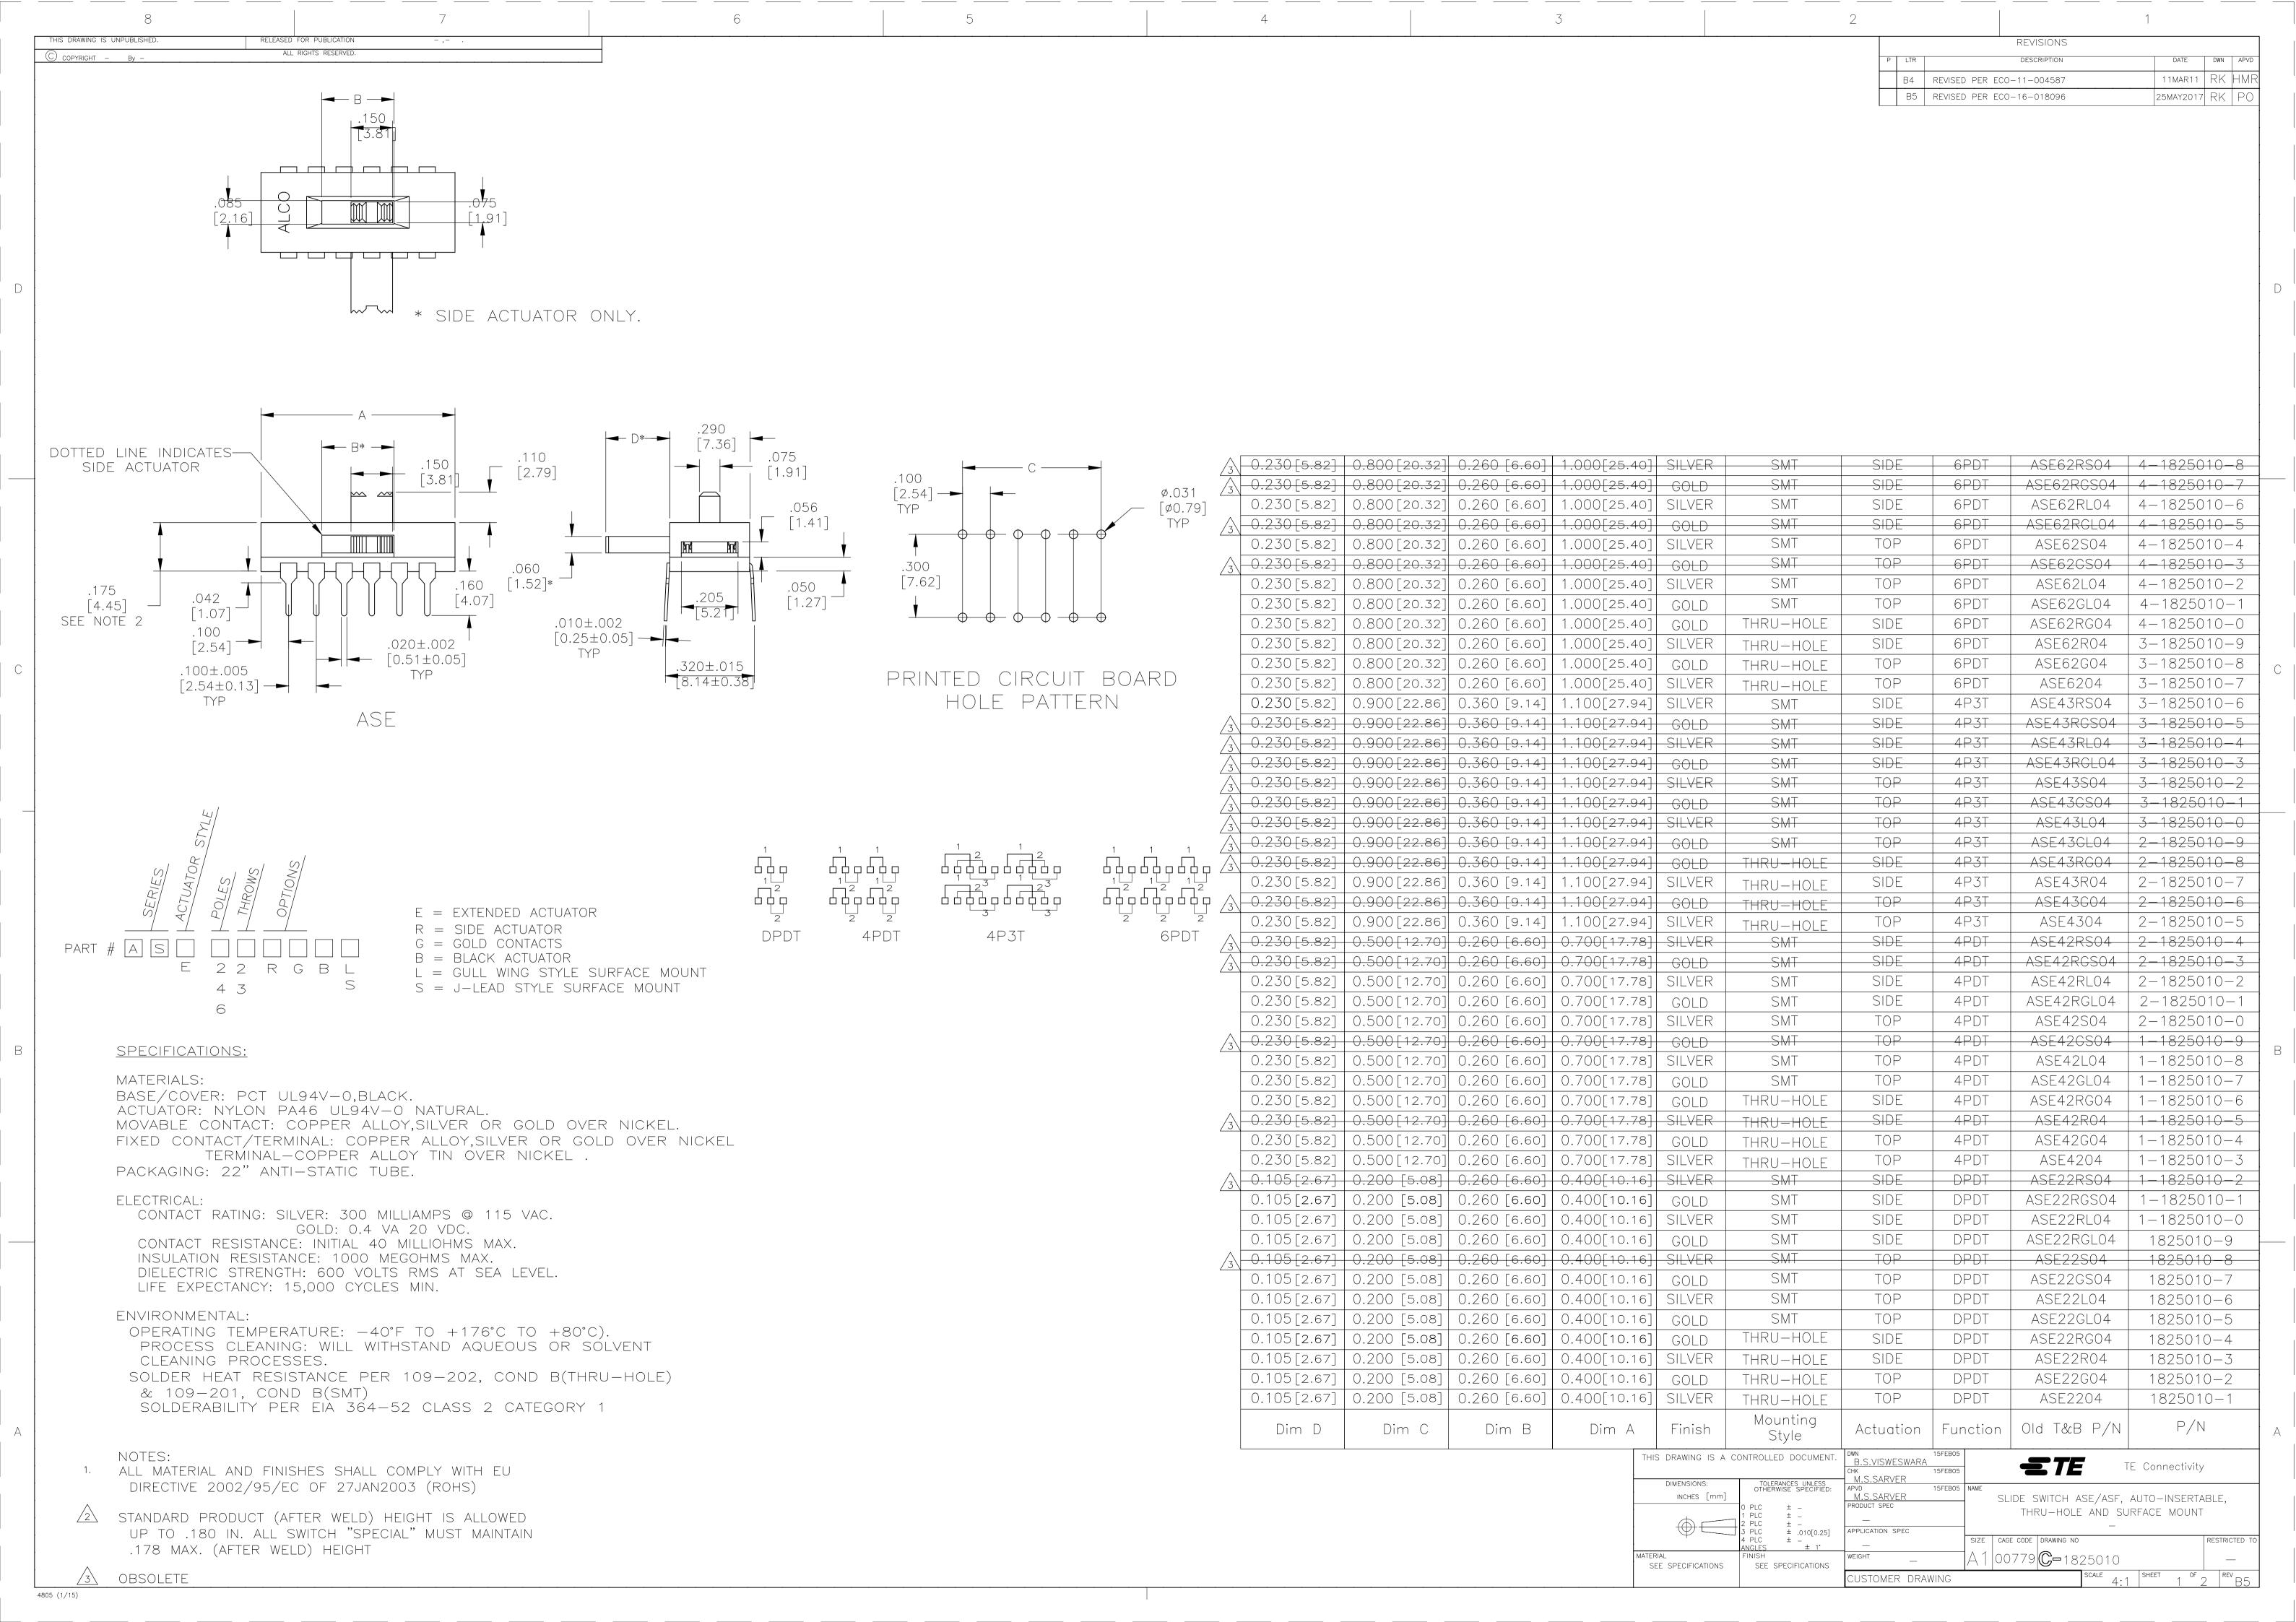

| THIS DRAWING IS A CONTROLLED DOCUMENT. |                                                     | DWN<br>B.S.VISWESWARA<br>CHK<br>M.S.SARVER | 15FEB05<br>15FEB05 | TE Connectivity |                                        |                   | ty      |               |
|----------------------------------------|-----------------------------------------------------|--------------------------------------------|--------------------|-----------------|----------------------------------------|-------------------|---------|---------------|
| DIMENSIONS:<br>INCHES [mm]             | TOLERANCES UNLESS<br>OTHERWISE SPECIFIED:           | APVD<br>M.S.SARVER                         | 15FEB05            | NAME            | SLIDE SWITCH ASE/ASF, AUTO-INSERTABLE, |                   |         |