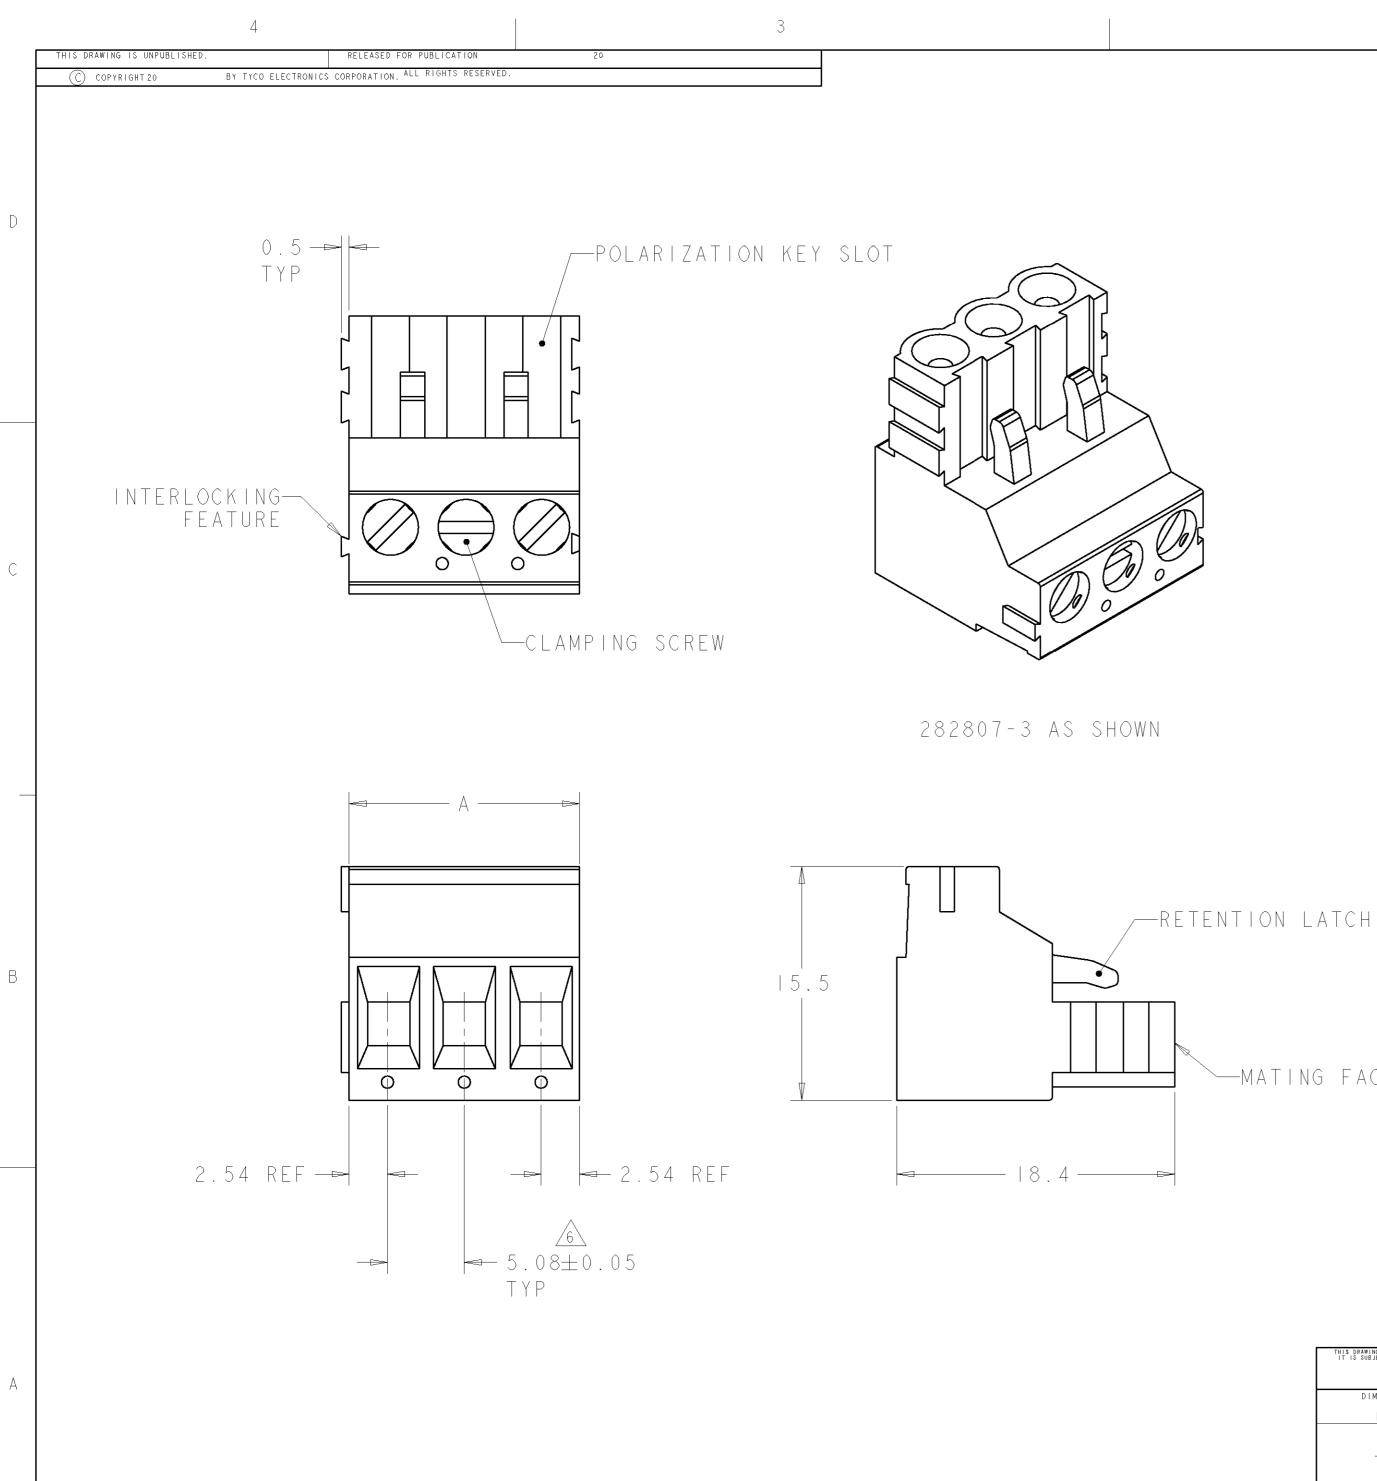

- $\triangle$  materials and finish HOUSING: PA 6-6, UL 94-VO, COLOR GREEN. CLAMP: BRASS, NICKEL PLATED. CONTACT SPRING: PHOSPHOR BRONZE, TIN PLATED. CLAMPING SCREW: M3, BRASS, NICKEL PLATED.
- 2. END-TO-END STACKABLE W/INTERLOCK WITHOUT LOSS OF CENTERLINE SPACING.
- 3. WIRE SIZE RANGE SOLID WIRE: 0,03-2,5mm (13 AWG). STRANDED WIRE: 0,03-1,5mm (15 AWG).
- 4. RECOGNIZED UNDER THE COMPONENT PROGRAM OF UNDERWRITERS LABORATORIES INC.FILE N° E60677
- 5. IMQ CERTIFICATE WITH SURVEILLANCE IN CONFORMITY WITH IEC 998-1/998-2-1.
- 6 NOT CUMULATIVE TOLERANCE.
- △ CHARACTERS INK STAMPED WHITE.

3 0 Ο 0

/7\

MATING FACE

DETAIL Z

|                                                                                                                                                                                                | DETAIL Z                                                                       | 15.24<br>20.32                             | 3 4                              | 282807-5<br>282807-4               |  |
|------------------------------------------------------------------------------------------------------------------------------------------------------------------------------------------------|--------------------------------------------------------------------------------|--------------------------------------------|----------------------------------|------------------------------------|--|
|                                                                                                                                                                                                | -                                                                              | 15.24                                      | 3                                | 282807-3<br>282807-2               |  |
|                                                                                                                                                                                                | MARKING                                                                        | L                                          | NO OF<br>POSN                    | P A R T<br>N U M B E R             |  |
| THIS DRAWING IS A CONTROLLED DOCUMENT FOR TYCO ELECTRONICS CORPORATION<br>IT IS SUBJECT TO CHANGE AND THE CONTROLLING ENGINEERING ORGANIZATION<br>SHOULD BE CONTACTED FOR THE LATEST REVISION. | Dwn 23JUL2001<br>Е. ZANOLINI<br>снк 23JUL2001<br>D. BIEVENOUR                  | BUCHANAN<br>Harrisburg, PA 17105-3608      |                                  |                                    |  |
| DIMENSIONS:<br>TOLERANCES UNLESS<br>OTHERWISE SPECIFIED:<br>0 PLC ±-<br>1 PLC ±.2<br>2 PLC ±.25<br>3 PLC ±-                                                                                    | APVD 23JUL2001<br>D.BIFVFNOUR<br>PRODUCT SPEC<br>108-20166<br>APPLICATION SPEC | TERM<br>STACKING W/I                       | INAL BLOCK P<br>NTERLOCK, 5<br>- |                                    |  |
| $\begin{array}{c ccccccccccccccccccccccccccccccccccc$                                                                                                                                          |                                                                                | size cage code drawin<br>A 2 0 0 7 7 9 C = | 282807                           | RESTRICTED TO<br>-<br>EET OF REV D |  |