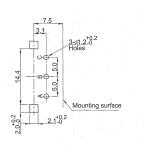

Detents:                              | 0, 12, 24   |
| Shaft Type:                           | F – Flatted |
| Shaft Length (from Mounting Surface): | 15, 20, 25  |

## Characteristics - Environmental

| Operating Temperature | -10 ~ +70 degrees C |
|-----------------------|---------------------|
| Rotational Life       | 15,000 Cycles       |

## **Output Signal Format**

| Shaft Rotational<br>Direction | Signal           | Format |
|-------------------------------|------------------|--------|
| Clockwise -                   | A (Terminal A-C) | OFF ON |
|                               | B (Terminal B-C) | OFF ON |
| Anticlockwise                 | A (Terminal A-C) | OFF ON |
|                               | B (Terminal B-C) | OFF ON |



## **Type DP16 Series**

## Dimensions DP16H





#### DP16V





## **Shaft Length**

| L | 15 | 20 | 25 |
|---|----|----|----|
| F | 7  | 12 | 12 |



## **Mouser Electronics**

**Authorized Distributor** 

Click to View Pricing, Inventory, Delivery & Lifecycle Information:

TE Connectivity:

DP16V1212A15F