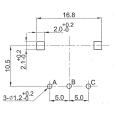

| 0, 12, 24   |
| Shaft Type:                           | F – Flatted |
| Shaft Length (from Mounting Surface): | 15, 20, 25  |

## Characteristics - Environmental

| Operating Temperature | -10 ~ +70 degrees C |
|-----------------------|---------------------|
| Rotational Life       | 15,000 Cycles       |

## **Output Signal Format**

| Shaft Rotational<br>Direction | Signal           | Format |
|-------------------------------|------------------|--------|
| Clockwise -                   | A (Terminal A-C) | OFF ON |
|                               | B (Terminal B-C) | OFF ON |
| Anticlockwise                 | A (Terminal A-C) | OFF ON |
|                               | B (Terminal B-C) | OFF ON |



## **Type DP16 Series**

## Dimensions DP16H





#### DP16V





## **Shaft Length**

| L | 15 | 20 | 25 |
|---|----|----|----|
| F | 7  | 12 | 12 |



## **Mouser Electronics**

**Authorized Distributor** 

Click to View Pricing, Inventory, Delivery & Lifecycle Information:

TE Connectivity:

DP16V1212A15F