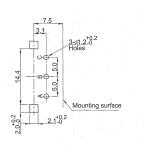

Detents:                              | 0, 12, 24   |
| Shaft Type:                           | F – Flatted |
| Shaft Length (from Mounting Surface): | 15, 20, 25  |

## Characteristics - Environmental

| Operating Temperature | -10 ~ +70 degrees C |
|-----------------------|---------------------|
| Rotational Life       | 15,000 Cycles       |

## **Output Signal Format**

| Shaft Rotational<br>Direction | Signal           | Format |
|-------------------------------|------------------|--------|
| Clockwise -                   | A (Terminal A-C) | OFF ON |
|                               | B (Terminal B-C) | OFF ON |
| Anticlockwise                 | A (Terminal A-C) | OFF ON |
|                               | B (Terminal B-C) | OFF ON |



## **Type DP16 Series**

## Dimensions DP16H





#### DP16V





## **Shaft Length**

| L | 15 | 20 | 25 |
|---|----|----|----|
| F | 7  | 12 | 12 |



## **Mouser Electronics**

**Authorized Distributor** 

Click to View Pricing, Inventory, Delivery & Lifecycle Information:

TE Connectivity:

DP16H1212B25F