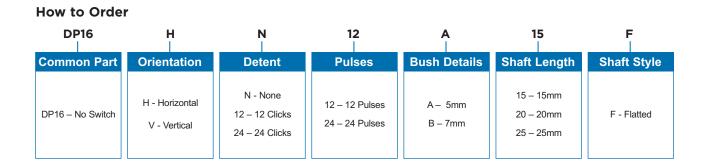

## **Type DP16 Series**

16mm Rotary incremental encoder for use in electronic equipment.

Can be supplied with customisation to standard options

### **Key Features**

- 16mm Rotary Encoder
- Incremental Type
- Various Shaft Lengths
- Pulse Options
- Detent Options

# Characteristics - Mechanical

| Total Mechanical Travel:              | Continuous  |
|---------------------------------------|-------------|
| Detents:                              | 0, 12, 24   |
| Shaft Type:                           | F – Flatted |
| Shaft Length (from Mounting Surface): | 15, 20, 25  |