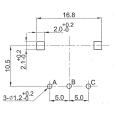

| 0, 12, 24   |
| Shaft Type:                           | F – Flatted |
| Shaft Length (from Mounting Surface): | 15, 20, 25  |

## Characteristics - Environmental

| Operating Temperature | -10 ~ +70 degrees C |
|-----------------------|---------------------|
| Rotational Life       | 15,000 Cycles       |

## **Output Signal Format**

| Shaft Rotational<br>Direction | Signal           | Format |
|-------------------------------|------------------|--------|
| Clockwise -                   | A (Terminal A-C) | OFF ON |
|                               | B (Terminal B-C) | OFF ON |
| Anticlockwise                 | A (Terminal A-C) | OFF ON |
|                               | B (Terminal B-C) | OFF ON |



## **Type DP16 Series**

## Dimensions DP16H





#### DP16V





## **Shaft Length**

| L | 15 | 20 | 25 |
|---|----|----|----|
| F | 7  | 12 | 12 |



## **Mouser Electronics**

**Authorized Distributor** 

Click to View Pricing, Inventory, Delivery & Lifecycle Information:

TE Connectivity:

DP16H1212B25F