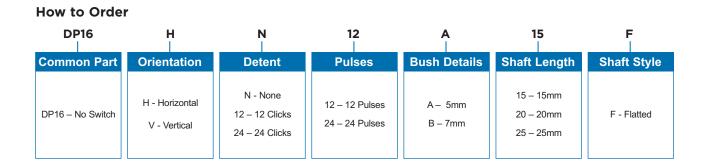

# Characteristics - Mechanical

| Total Mechanical Travel:              | Continuous  |
|---------------------------------------|-------------|
| Detents:                              | 0, 12, 24   |
| Shaft Type:                           | F – Flatted |
| Shaft Length (from Mounting Surface): | 15, 20, 25  |

## **Shaft Length**

| L | 15 | 20 | 25 |
|---|----|----|----|
| F | 7  | 12 | 12 |