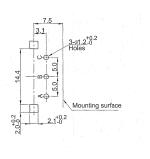

Detents:                              | 0, 12, 24   |
| Shaft Type:                           | F – Flatted |
| Shaft Length (from Mounting Surface): | 15, 20, 25  |

## Characteristics - Environmental

| Operating Temperature | -10 ~ +70 degrees C |
|-----------------------|---------------------|
| Rotational Life       | 15,000 Cycles       |

## **Output Signal Format**

| Shaft Rotational<br>Direction | Signal           | Format |
|-------------------------------|------------------|--------|
| Clockwise -                   | A (Terminal A-C) | OFF ON |
|                               | B (Terminal B-C) | OFF ON |
| Anticlockwise                 | A (Terminal A-C) | OFF ON |
|                               | B (Terminal B-C) | OFF ON |



## **Type DP16 Series**

## Dimensions DP16H





#### DP16V





## **Shaft Length**

| L | 15 | 20 | 25 |
|---|----|----|----|
| F | 7  | 12 | 12 |



## **Mouser Electronics**

**Authorized Distributor** 

Click to View Pricing, Inventory, Delivery & Lifecycle Information:

TE Connectivity:

DP16H1212B20F