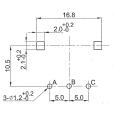

| 0, 12, 24   |
| Shaft Type:                           | F – Flatted |
| Shaft Length (from Mounting Surface): | 15, 20, 25  |

## Characteristics - Environmental

| Operating Temperature | -10 ~ +70 degrees C |
|-----------------------|---------------------|
| Rotational Life       | 15,000 Cycles       |

## **Output Signal Format**

| Shaft Rotational<br>Direction | Signal           | Format |
|-------------------------------|------------------|--------|
| Clockwise -                   | A (Terminal A-C) | OFF ON |
|                               | B (Terminal B-C) | OFF ON |
| Anticlockwise                 | A (Terminal A-C) | OFF ON |
|                               | B (Terminal B-C) | OFF ON |



## **Type DP16 Series**

## Dimensions DP16H





#### DP16V





## **Shaft Length**

| L | 15 | 20 | 25 |
|---|----|----|----|
| F | 7  | 12 | 12 |



## **Mouser Electronics**

**Authorized Distributor** 

Click to View Pricing, Inventory, Delivery & Lifecycle Information:

TE Connectivity:

DP16H1212B20F