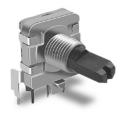

## **16mm Rotary Encoder**

## **Type DP16 Series**

16mm Rotary incremental encoder for use in electronic equipment.

Can be supplied with customisation to standard options

### **Key Features**

- 16mm Rotary Encoder
- Incremental Type
- Various Shaft Lengths
- Pulse Options
- Detent Options