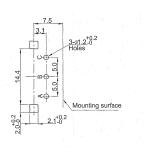

Detents:                              | 0, 12, 24   |
| Shaft Type:                           | F – Flatted |
| Shaft Length (from Mounting Surface): | 15, 20, 25  |

## Characteristics - Environmental

| Operating Temperature | -10 ~ +70 degrees C |
|-----------------------|---------------------|
| Rotational Life       | 15,000 Cycles       |

## **Output Signal Format**

| Shaft Rotational<br>Direction | Signal           | Format |
|-------------------------------|------------------|--------|
| Clockwise -                   | A (Terminal A-C) | OFF ON |
|                               | B (Terminal B-C) | OFF ON |
| Anticlockwise                 | A (Terminal A-C) | OFF ON |
|                               | B (Terminal B-C) | OFF ON |



## **Type DP16 Series**

## Dimensions DP16H





#### DP16V





## **Shaft Length**

| L | 15 | 20 | 25 |
|---|----|----|----|
| F | 7  | 12 | 12 |



## **Mouser Electronics**

**Authorized Distributor** 

Click to View Pricing, Inventory, Delivery & Lifecycle Information:

TE Connectivity:

DP16H2424B20F