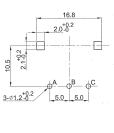

| 0, 12, 24   |
| Shaft Type:                           | F – Flatted |
| Shaft Length (from Mounting Surface): | 15, 20, 25  |

## Characteristics - Environmental

| Operating Temperature | -10 ~ +70 degrees C |
|-----------------------|---------------------|
| Rotational Life       | 15,000 Cycles       |

## **Output Signal Format**

| Shaft Rotational<br>Direction | Signal           | Format |
|-------------------------------|------------------|--------|
| Clockwise -                   | A (Terminal A-C) | OFF ON |
|                               | B (Terminal B-C) | OFF ON |
| Anticlockwise                 | A (Terminal A-C) | OFF ON |
|                               | B (Terminal B-C) | OFF ON |



## **Type DP16 Series**

## Dimensions DP16H





#### DP16V





## **Shaft Length**

| L | 15 | 20 | 25 |
|---|----|----|----|
| F | 7  | 12 | 12 |



## **Mouser Electronics**

**Authorized Distributor** 

Click to View Pricing, Inventory, Delivery & Lifecycle Information:

TE Connectivity:

DP16H2424B20F