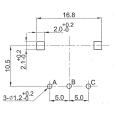

| 0, 12, 24   |
| Shaft Type:                           | F – Flatted |
| Shaft Length (from Mounting Surface): | 15, 20, 25  |

## Characteristics - Environmental

| Operating Temperature | -10 ~ +70 degrees C |
|-----------------------|---------------------|
| Rotational Life       | 15,000 Cycles       |

## **Output Signal Format**

| Shaft Rotational<br>Direction | Signal           | Format |
|-------------------------------|------------------|--------|
| Clockwise -                   | A (Terminal A-C) | OFF ON |
|                               | B (Terminal B-C) | OFF ON |
| Anticlockwise                 | A (Terminal A-C) | OFF ON |
|                               | B (Terminal B-C) | OFF ON |



## **Type DP16 Series**

## Dimensions DP16H





#### DP16V





## **Shaft Length**

| L | 15 | 20 | 25 |
|---|----|----|----|
| F | 7  | 12 | 12 |



## **Mouser Electronics**

**Authorized Distributor** 

Click to View Pricing, Inventory, Delivery & Lifecycle Information:

TE Connectivity:

DP16H2424A25F