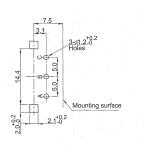

Detents:                              | 0, 12, 24   |
| Shaft Type:                           | F – Flatted |
| Shaft Length (from Mounting Surface): | 15, 20, 25  |

## Characteristics - Environmental

| Operating Temperature | -10 ~ +70 degrees C |
|-----------------------|---------------------|
| Rotational Life       | 15,000 Cycles       |

## **Output Signal Format**

| Shaft Rotational<br>Direction | Signal           | Format |
|-------------------------------|------------------|--------|
| Clockwise -                   | A (Terminal A-C) | OFF ON |
|                               | B (Terminal B-C) | OFF ON |
| Anticlockwise                 | A (Terminal A-C) | OFF ON |
|                               | B (Terminal B-C) | OFF ON |



## **Type DP16 Series**

## Dimensions DP16H





#### DP16V





## **Shaft Length**

| L | 15 | 20 | 25 |
|---|----|----|----|
| F | 7  | 12 | 12 |



## **Mouser Electronics**

**Authorized Distributor** 

Click to View Pricing, Inventory, Delivery & Lifecycle Information:

TE Connectivity:

DP16H2424A25F