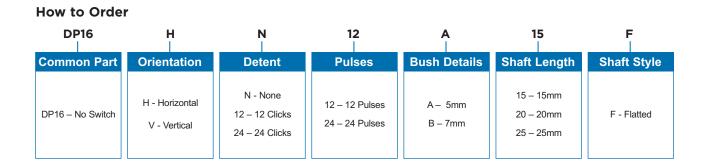

## **Type DP16 Series**

## **Type DP16 Series**

16mm Rotary incremental encoder for use in electronic equipment.

Can be supplied with customisation to standard options

### **Key Features**

- 16mm Rotary Encoder
- Incremental Type
- Various Shaft Lengths
- Pulse Options
- Detent Options

# Characteristics - Mechanical

| Total Mechanical Travel:              | Continuous  |
|---------------------------------------|-------------|
| Detents:                              | 0, 12, 24   |
| Shaft Type:                           | F – Flatted |
| Shaft Length (from Mounting Surface): | 15, 20, 25  |