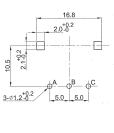

| 0, 12, 24   |
| Shaft Type:                           | F – Flatted |
| Shaft Length (from Mounting Surface): | 15, 20, 25  |

## Characteristics - Environmental

| Operating Temperature | -10 ~ +70 degrees C |
|-----------------------|---------------------|
| Rotational Life       | 15,000 Cycles       |

## **Output Signal Format**

| Shaft Rotational<br>Direction | Signal           | Format |
|-------------------------------|------------------|--------|
| Clockwise -                   | A (Terminal A-C) | OFF ON |
|                               | B (Terminal B-C) | OFF ON |
| Anticlockwise                 | A (Terminal A-C) | OFF ON |
|                               | B (Terminal B-C) | OFF ON |



## **Type DP16 Series**

## Dimensions DP16H





#### DP16V





## **Shaft Length**

| L | 15 | 20 | 25 |
|---|----|----|----|
| F | 7  | 12 | 12 |



## **Mouser Electronics**

**Authorized Distributor** 

Click to View Pricing, Inventory, Delivery & Lifecycle Information:

TE Connectivity:

DP16H2424A15F