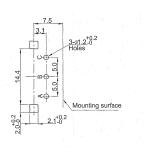

Detents:                              | 0, 12, 24   |
| Shaft Type:                           | F – Flatted |
| Shaft Length (from Mounting Surface): | 15, 20, 25  |

## Characteristics - Environmental

| Operating Temperature | -10 ~ +70 degrees C |
|-----------------------|---------------------|
| Rotational Life       | 15,000 Cycles       |

## **Output Signal Format**

| Shaft Rotational<br>Direction | Signal           | Format |
|-------------------------------|------------------|--------|
| Clockwise -                   | A (Terminal A-C) | OFF ON |
|                               | B (Terminal B-C) | OFF ON |
| Anticlockwise                 | A (Terminal A-C) | OFF ON |
|                               | B (Terminal B-C) | OFF ON |



## **Type DP16 Series**

## Dimensions DP16H





#### DP16V





## **Shaft Length**

| L | 15 | 20 | 25 |
|---|----|----|----|
| F | 7  | 12 | 12 |



## **Mouser Electronics**

**Authorized Distributor** 

Click to View Pricing, Inventory, Delivery & Lifecycle Information:

TE Connectivity:

DP16H2424A15F