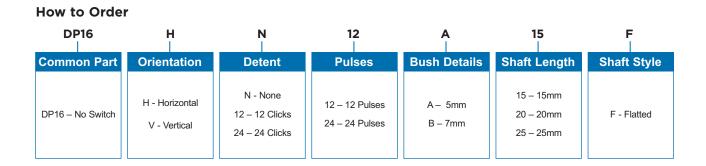

tted |
| Shaft Length (from Mounting Surface): | 15, 20, 25  |

## Characteristics - Environmental

| Operating Temperature | -10 ~ +70 degrees C |
|-----------------------|---------------------|
| Rotational Life       | 15,000 Cycles       |

## **Output Signal Format**

| Shaft Rotational<br>Direction | Signal           | Format |
|-------------------------------|------------------|--------|
| Clockwise -                   | A (Terminal A-C) | OFF ON |
|                               | B (Terminal B-C) | OFF ON |
| Anticlockwise                 | A (Terminal A-C) | OFF ON |
|                               | B (Terminal B-C) | OFF ON |



## **Type DP16 Series**

## Dimensions DP16H





#### DP16V





## **Shaft Length**

| L | 15 | 20 | 25 |
|---|----|----|----|
| F | 7  | 12 | 12 |



## **Mouser Electronics**

**Authorized Distributor** 

Click to View Pricing, Inventory, Delivery & Lifecycle Information:

TE Connectivity:

DP16H2424A15F