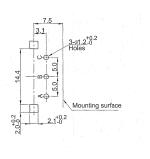

Detents:                              | 0, 12, 24   |
| Shaft Type:                           | F – Flatted |
| Shaft Length (from Mounting Surface): | 15, 20, 25  |

## Characteristics - Environmental

| Operating Temperature | -10 ~ +70 degrees C |
|-----------------------|---------------------|
| Rotational Life       | 15,000 Cycles       |

## **Output Signal Format**

| Shaft Rotational<br>Direction | Signal           | Format |
|-------------------------------|------------------|--------|
| Clockwise -                   | A (Terminal A-C) | OFF ON |
|                               | B (Terminal B-C) | OFF ON |
| Anticlockwise                 | A (Terminal A-C) | OFF ON |
|                               | B (Terminal B-C) | OFF ON |



## **Type DP16 Series**

## Dimensions DP16H





#### DP16V





## **Shaft Length**

| L | 15 | 20 | 25 |
|---|----|----|----|
| F | 7  | 12 | 12 |



## **Mouser Electronics**

**Authorized Distributor** 

Click to View Pricing, Inventory, Delivery & Lifecycle Information:

TE Connectivity:

DP16H1212B15F