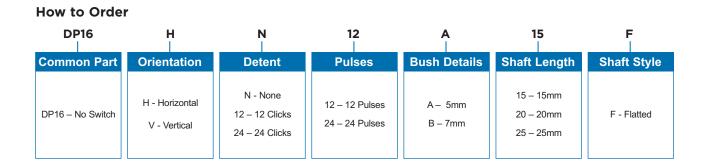

## **Type DP16 Series**

16mm Rotary incremental encoder for use in electronic equipment.

Can be supplied with customisation to standard options

# Characteristics - Mechanical

| Total Mechanical Travel:              | Continuous  |
|---------------------------------------|-------------|
| Detents:                              | 0, 12, 24   |
| Shaft Type:                           | F – Flatted |
| Shaft Length (from Mounting Surface): | 15, 20, 25  |