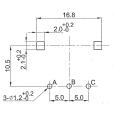

| 0, 12, 24   |
| Shaft Type:                           | F – Flatted |
| Shaft Length (from Mounting Surface): | 15, 20, 25  |

## Characteristics - Environmental

| Operating Temperature | -10 ~ +70 degrees C |
|-----------------------|---------------------|
| Rotational Life       | 15,000 Cycles       |

## **Output Signal Format**

| Shaft Rotational<br>Direction | Signal           | Format |
|-------------------------------|------------------|--------|
| Clockwise -                   | A (Terminal A-C) | OFF ON |
|                               | B (Terminal B-C) | OFF ON |
| Anticlockwise                 | A (Terminal A-C) | OFF ON |
|                               | B (Terminal B-C) | OFF ON |



## **Type DP16 Series**

## Dimensions DP16H





#### DP16V





## **Shaft Length**

| L | 15 | 20 | 25 |
|---|----|----|----|
| F | 7  | 12 | 12 |



## **Mouser Electronics**

**Authorized Distributor** 

Click to View Pricing, Inventory, Delivery & Lifecycle Information:

TE Connectivity:

DP16H1212B15F